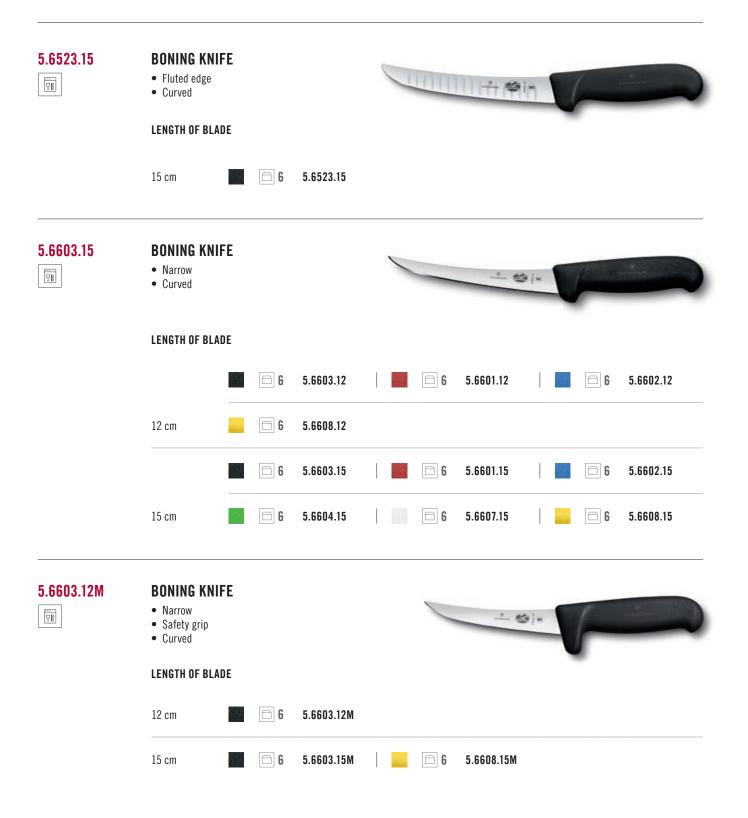

|

FIBROX







|                 | <ul> <li>POULTRY KNIFE</li> <li>Extra narrow</li> <li>Pointed tip</li> <li>Small handle</li> <li>Safety grip</li> </ul> |          |