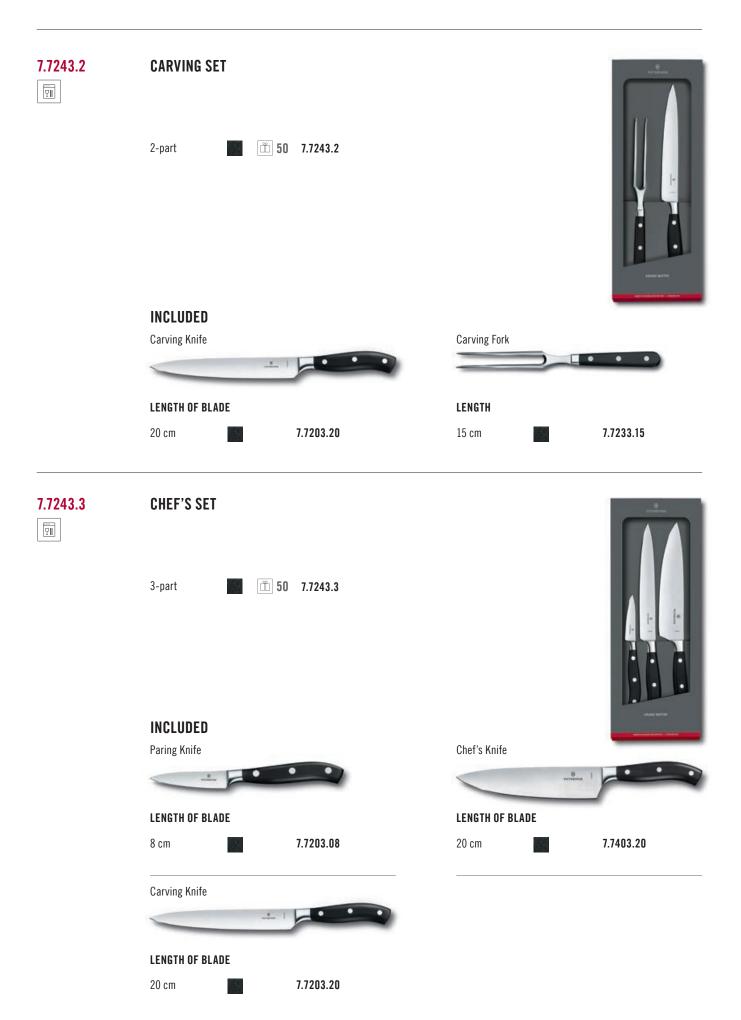

|                 |                                                              |  |
| 🖺 Gift 📾 Packag | ging unit 🛛 🕅 Dishwasher safe                                |  |
|                 |                                                              |  |
|                 |                                                              |  |
|                 |                                                              |  |
|                 |                                                              |  |
|                 |                                                              |  |
|                 |                                                              |  |
| Z               |                                                              |  |

## **GRAND MAÎTRE** POM





## GRAND MAÎTRE Wood



| 7.7400.15G | CHEF'S KNIFE                                     | 8 ;                |
|------------|--------------------------------------------------|--------------------|
|            | LENGTH OF BLADE                                  | VEDERIOR 1         |
|            | 15 cm 💼 6 7.740                                  | 0.15G              |
| 7.7400.22G | CHEF'S KNIFE                                     |                    |
|            | LENGTH OF BLADE                                  | VICTORINOX         |
|            | 20 cm 💼 6 7.740                                  | 0.20G              |
|            | 22 cm 🗾 🗂 6 7.740                                | 0.22G              |
| 7.7320.17G | SANTOKU KNIFE<br>• Fluted edge                   | B<br>VICTO