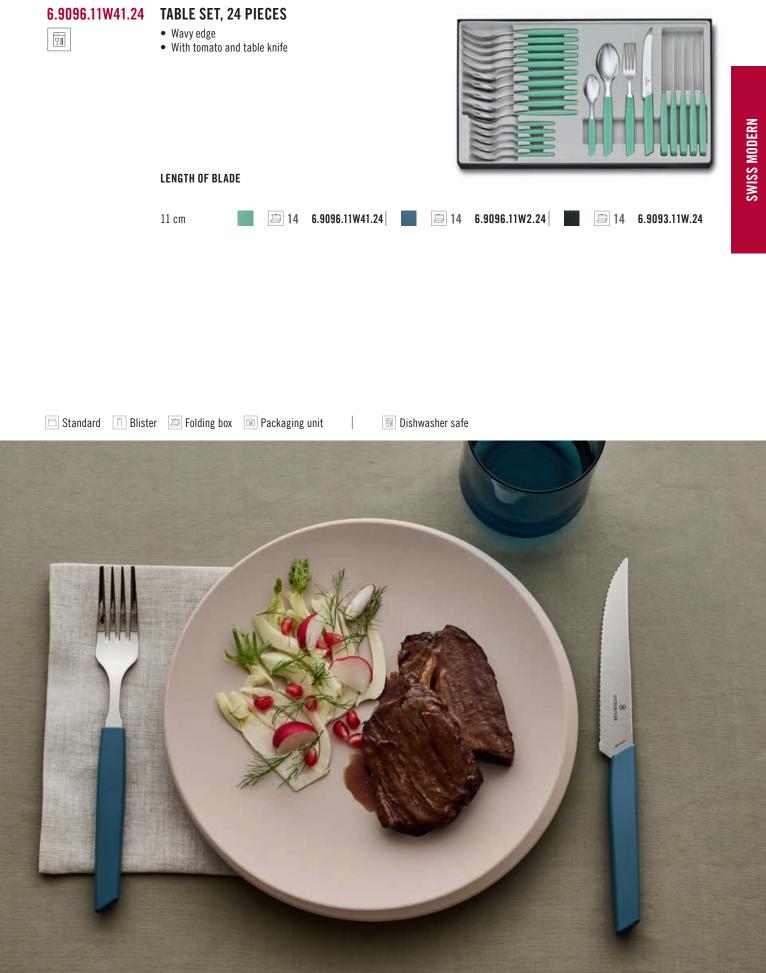

|             |

#### SWISS MODERN Household Knives



| 6.9076.22W5B      | BREAD AND PASTRY KNIFE  Wavy edge Round |  |
|-------------------|-----------------------------------------|--|
|                   | LENGTH OF BLADE                         |  |
|                   | 22 cm 10 6.9076.22W5B 10 6.9073.22WB    |  |
|                   | 26 cm 10 6.9076.26W44B 10 6.9073.26WB   |  |
| 6.9036.158B       | • Flat                                  |  |
|                   | LENGTH                                  |  |
|                   |                                         |  |
| 🗍 Blister 🗊 Packa | 15 cm 10 6.9036.158B 1 10 6.9033.15B    |  |
| Blister Packa     | ekaging unit                            |  |
| Bister     Packa  |                                         |  |















### WOOD NATURALLY CONVINCING AND SMART KNIVES

- Robust wooden handles with a unique grain
- Easy handling for effortless work
- Ergonomically designed with resilient materials



The Wood Collection from Victorinox combines ergonomic handles in naturally strong, visually appealing wood with ultra-sharp, efficient stainless steel blades. Used for centuries as an ideal material for knife handles, wood is highly robust, warm to the touch and gives each piece a unique patina. This range consists of elegant knives for every culinary task, from pastry making to carving roasts. It offers a choice from wide and narrow blades with straight or curved backs to Santoku-style blades with or without fluted edge.



|    | 5.0730              | <ul> <li>PARING KNIFE</li> <li>Wavy edge</li> <li>