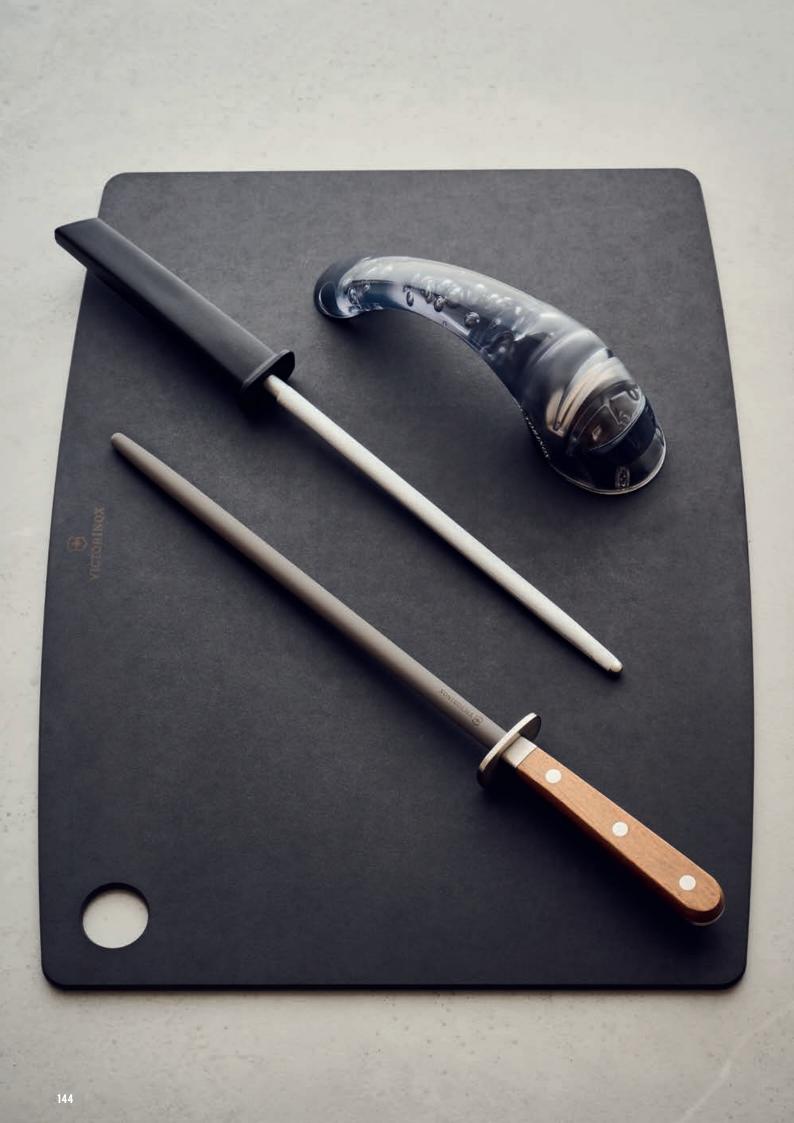

### NYLON INLAY

• Replacement inlay for: 7.7033.03, 7.7033.07, 7.7043.0, 7.7043.03

X.51170.13

**STORAGE** 