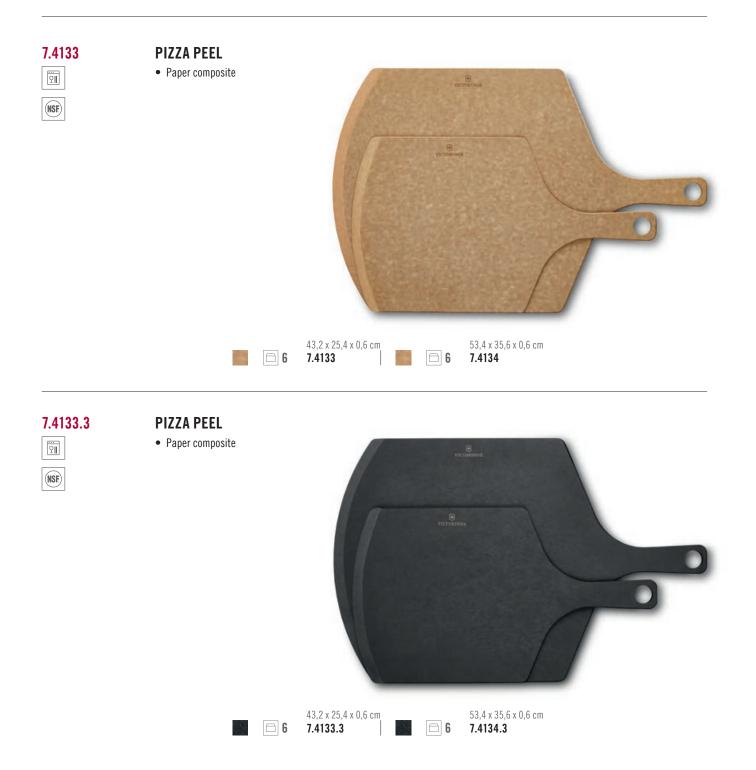

at mimics the aesthetic of natural wood, yet delivers impeccable durability in super lightweight form. The heat-resistant credentials are notable too, providing guaranteed protection at temperatures up to 175°C. Being dishwasher safe is a standard feature of these cutting boards – they belong in every fast-paced home kitchen.



20,3 x 15,2 x 0,6 cm

44,4 x 33 x 0,6 cm

7.4120.3

7.4123.3

**6** 

□ 6

29,2 x 22,8 x 0,6 cm

7.4121.3

□ 6

36,8 x 28,5 x 0,6 cm

7.4122.3

6



## 7.4124.3

... 91

NSF

#### **CUTTING BOARD**

- Paper composite
- Removable rubber knobs
- Juice groove



🗇 Standard 🛛 🖻 Packaging unit

**6** 

7.4127.3





... ∑∥

NSE

#### CUTTING BOARD

- Paper composite
- Juice groove







• Paper composite



#### 7.4131.3



#### **CUTTING BOARD**

• Paper composite









# KITCHEN UTENSILS MULTITASKING AND EASY-TO-USE KITCHEN GADGETS

- Robust and durable tools for a variety of tasks
- Easy-to-use kitchen gadgets with high functionality
- Crafted with expertise and top design credentials



The right kitchen utensils make for easy cooking, helping the professional and home chef alike create delicious dishes and gather loved ones together over a meal. The Kitchen Utensils Collection distinguishes itself by its classic design and attention to detail. Using high-quality materials, this range understands what cooks need and offers coordinated, functional items for every kitchen task. From the bi-directional grater to the nimble tomato peeler, these are kitchen tool kit essentials.

















| 5.3403          | LEMON DECORATOR