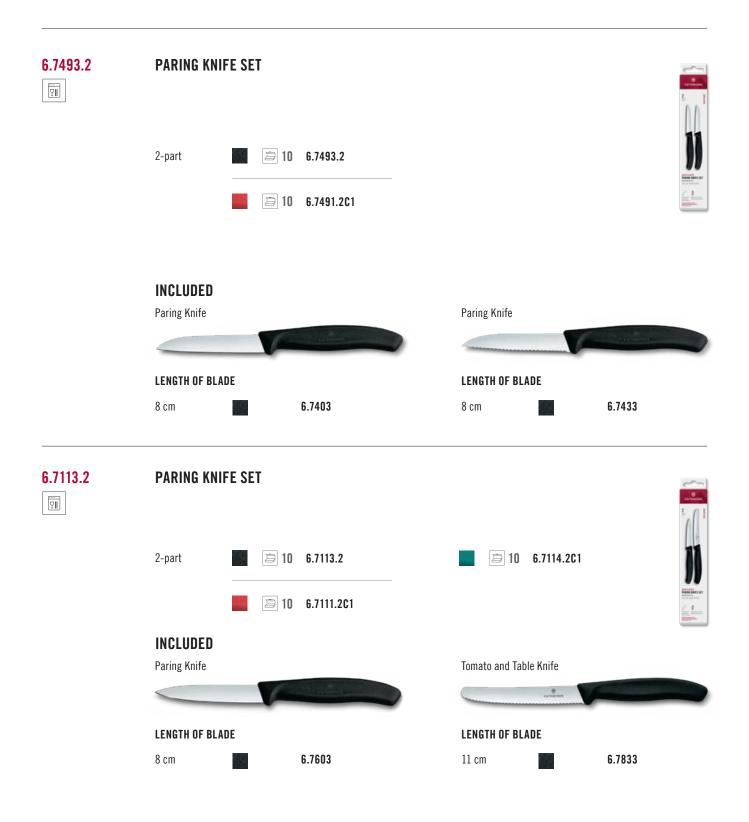

All Swiss Classic products shown in this catalog will be available to order in July 2025, until then please refer to the 2024 Household and Professional Knives catalog.

| <ul> <li>PARING KN</li> <li>With blade p</li> <li>Wavy edge</li> <li>Pointed tip</li> </ul> |     |           |           |  |           |           | 1-   | a na manana<br>Barangana<br>Barangana |
|---------------------------------------------------------------------------------------------|-----|-----------|-----------|--|-----------|-----------|------|---------------------------------------|
| LENGTH OF BL                                                                                | ADE |           |           |  |           |           |      |                                       |
|                                                                                             |     | <b>20</b> | 6.7633    |  | <b>20</b> | 6.7631.C1 | □ 20 | 6.7634.C1                             |
|                                                                                             |     | <b>20</b> | 6.7635.C1 |  | 20        | 6.7638.C1 | □ 20 | 6.7639.C1                             |
| 8 cm                                                                                        | -   | 20        | 6.7632.C1 |  |           |           |      |                                       |
| Set: 6 pieces                                                                               |     | 6         | 6.7633.6  |  |           |           |      |                                       |

SWISS CLASSIC

| 6.7693.2       | PARING KNI               | IFE SET         |            |        |                 |              |           |
|----------------|--------------------------|-----------------|------------|--------|-----------------|--------------|-----------|
|                | 2-part                   | 10              | 6.7693.2   |        | <b>a</b> 10 6.7 | 692.2C1      |           |
|                |                          | <i>a</i> 10     | 6.7691.2C1 |        | <b>≥</b> 10 6.7 | 699.2C1      |           |
|                |                          | 10              | 6.7694.2C1 |        | <b>a</b> 10 6.7 | 698.2C1      | and and a |
|                |                          | <b>a</b> 10     | 6.7695.2C1 | -      |                 |              |           |
|                | INCLUDED<br>Paring Knife | C.              |            | Paring | Knife           |              |           |
|                | LENGTH OF BL             | ADE             |            | LENGT  |                 |              |           |
|                | 8 cm                     |                 | 6.7603     | 8 cm   |                 | 6.7633       |           |
| 6.7793.2<br>፻፹ | PARING KNI               | IFE SET         |            |        |                 |              |           |
|                | 2-part                   | 2 10            | 6.7793.2   |        | <i>a</i> 10 6.7 | 792.2C1      | ]]        |
|                |                          | <i>a</i> 10     | 6.7791.2C1 |        | <i>a</i> 10 6.7 | 799.2C1      |           |
|                |                          | <b>a</b> 10     | 6.7794.2C1 |        | <b>a</b> 10 6.7 | 798.2C1      |           |
|                |                          | <b>a</b> 10     | 6.7795.2C1 | -      |                 |              |           |
|                | INCLUDED<br>Paring Knife | 9<br>Victoriose |            | Paring | Knife           | 8<br>harring |           |
|                | LENGTH OF BLA            | ADE             |            |        | H OF BLADE      |              |           |
|                | 10 cm                    |                 | 6.7703     | 10 cm  |                 | 6.7733       |           |
|                |                          |                 |            |        |                 |              |           |