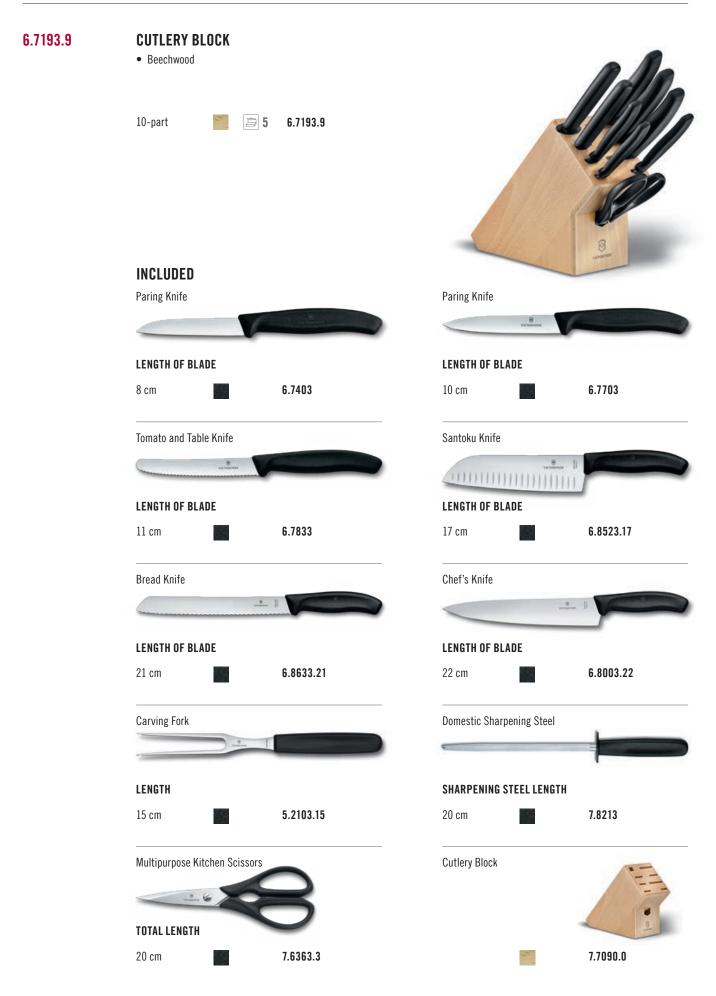

| LENGTH OF BLADE       |           |  |  |  |  |
|            | 11 cm                                                                 | 6.7234.C1  | 11 cm                 | 6.7239.C1 |  |  |  |  |
|            | Cutlery Block                                                         | 7.7031.03  |                       |           |  |  |  |  |
| X.77031.13 | NYLON INLAY<br>• Replacement inlay for: 6<br>7.7031.03, 7.7031.07, 6. |            |                       |           |  |  |  |  |
|            |                                                                       | X.77031.13 |                       |           |  |  |  |  |
| X.51170.13 | NYLON INLAY<br>• Replacement inlay for: 7<br>7.7033.07, 7.7043.03, 7. |            |                       |           |  |  |  |  |







## SWISS MODERN HEAVENLY CONNECTIONS OF PRECISION AND DESIGN

- The perfect companion for everyday kitchen tasks
- Elegant design in walnut wood and on-trend pastels
- Features Swiss made durable stainless steel blades



Elegant design meets knife-edge precision in the Swiss Modern Collection. Every blade is formed of wear-resistant stainless steel to enable effortless cutting. Crafted with richly grained, unique handles in warm European walnut wood or with synthetic handles in vibrant colors or classy black, these pieces are ergonomically shaped to keep the hand comfortable during repeated chopping or slicing tasks. This standout collection marks a contemporary update of mankind's most important tool.

## SWISS MODERN Flatware - color update

| 6.9036.0943<br>I | TABLE FORK