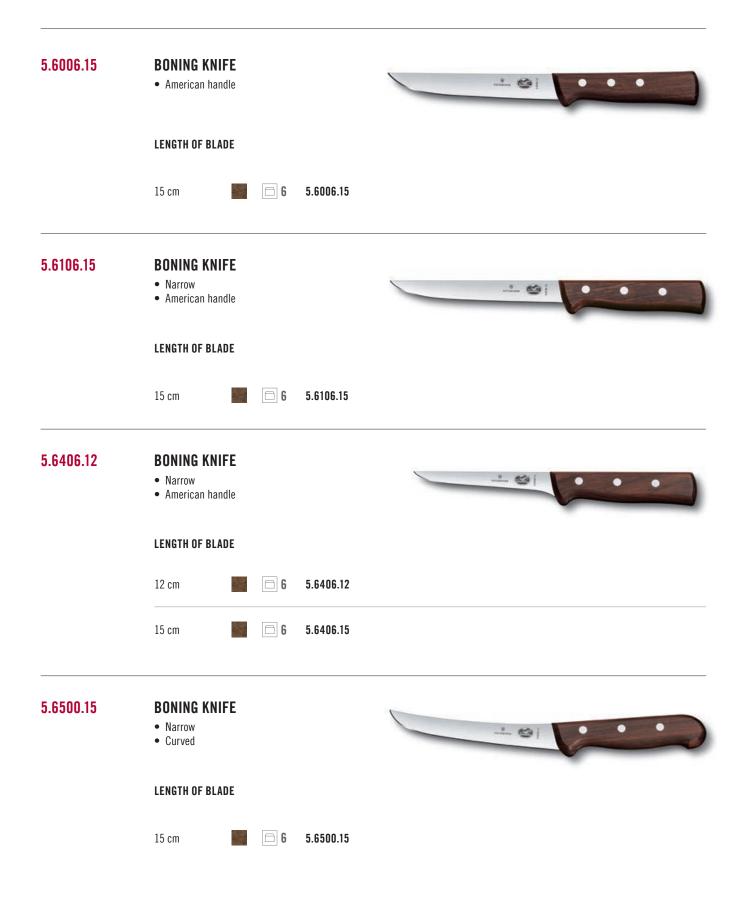

| 6.8413.15B | <b>BONING KNIFE</b>             |           |            |                                                                                                                                                                                                                                                                                                                                                                                                                                                                                                                                                                                                                                                                                                                                                                                                                                                                                                                                                                                                                                                                                                                                                                                                                                                                                                                                                                                                                                                                                                                                                                                                                                                                                                                                                                                                                                                                                                                                                                                                                                                                                                                                |
|------------|---------------------------------|-----------|------------|--------------------------------------------------------------------------------------------------------------------------------------------------------------------------------------------------------------------------------------------------------------------------------------------------------------------------------------------------------------------------------------------------------------------------------------------------------------------------------------------------------------------------------------------------------------------------------------------------------------------------------------------------------------------------------------------------------------------------------------------------------------------------------------------------------------------------------------------------------------------------------------------------------------------------------------------------------------------------------------------------------------------------------------------------------------------------------------------------------------------------------------------------------------------------------------------------------------------------------------------------------------------------------------------------------------------------------------------------------------------------------------------------------------------------------------------------------------------------------------------------------------------------------------------------------------------------------------------------------------------------------------------------------------------------------------------------------------------------------------------------------------------------------------------------------------------------------------------------------------------------------------------------------------------------------------------------------------------------------------------------------------------------------------------------------------------------------------------------------------------------------|
|            | Narrow                          |           |            |                                                                                                                                                                                                                                                                                                                                                                                                                                                                                                                                                                                                                                                                                                                                                                                                                                                                                                                                                                                                                                                                                                                                                                                                                                                                                                                                                                                                                                                                                                                                                                                                                                                                                                                                                                                                                                                                                                                                                                                                                                                                                                                                |
|            | • Flexible                      |           |            | Contraction of the second seco |
|            | LENGTH OF BLADE                 |           |            |                                                                                                                                                                                                                                                                                                                                                                                                                                                                                                                                                                                                                                                                                                                                                                                                                                                                                                                                                                                                                                                                                                                                                                                                                                                                                                                                                                                                                                                                                                                                                                                                                                                                                                                                                                                                                                                                                                                                                                                                                                                                                                                                |
|            |                                 |           |            |                                                                                                                                                                                                                                                                                                                                                                                                                                                                                                                                                                                                                                                                                                                                                                                                                                                                                                                                                                                                                                                                                                                                                                                                                                                                                                                                                                                                                                                                                                                                                                                                                                                                                                                                                                                                                                                                                                                                                                                                                                                                                                                                |
|            | 15 cm                           | 10        | 6.8413.15B |                                                                                                                                                                                                                                                                                                                                                                                                                                                                                                                                                                                                                                                                                                                                                                                                                                                                                                                                                                                                                                                                                                                                                                                                                                                                                                                                                                                                                                                                                                                                                                                                                                                                                                                                                                                                                                                                                                                                                                                                                                                                                                                                |
|            |                                 |           |            |                                                                                                                                                                                                                                                                                                                                                                                                                                                                                                                                                                                                                                                                                                                                                                                                                                                                                                                                                                                                                                                                                                                                                                                                                                                                                                                                                                                                                                                                                                                                                                                                                                                                                                                                                                                                                                                                                                                                                                                                                                                                                                                                |
| 6.8713.20B | FILLETING KNIFE                 |           |            |                                                                                                                                                                                                                                                                                                                                                                                                                                                                                                                                                                                                                                                                                                                                                                                                                                                                                                                                                                                                                                                                                                                                                                                                                                                                                                                                                                                                                                                                                                                                                                                                                                                                                                                                                                                                                                                                                                                                                                                                                                                                                                                                |
|            | • Flexible                      |           |            |                                                                                                                                                                                                                                                                                                                                                                                                                                                                                                                                                                                                                                                                                                                                                                                                                                                                                                                                                                                                                                                                                                                                                                                                                                                                                                                                                                                                                                                                                                                                                                                                                                                                                                                                                                                                                                                                                                                                                                                                                                                                                                                                |
|            | Pointed tip                     |           |            | Survey and Survey                                                                                                                                                                                                                                             |
|            | LENGTH OF BLADE                 |           |            |                                                                                                                                                                                                                                                                                                                                                                                                                                                                                                                                                                                                                                                                                                                                                                                                                                                                                                                                                                                                                                                                                                                                                                                                                                                                                                                                                                                                                                                                                                                                                                                                                                                                                                                                                                                                                                                                                                                                                                                                                                                                                                                                |
|            |                                 |           |            |                                                                                                                                                                                                                                                                                                                                                                                                                                                                                                                                                                                                                                                                                                                                                                                                                                                                                                                                                                                                                                                                                                                                                                                                                                                                                                                                                                                                                                                                                                                                                                                                                                                                                                                                                                                                                                                                                                                                                                                                                                                                                                                                |
|            | 16 cm                           | 10        | 6.8713.16B |                                                                                                                                                                                                                                                                                                                                                                                                                                                                                                                                                                                                                                                                                                                                                                                                                                                                                                                                                                                                                                                                                                                                                                                                                                                                                                                                                                                                                                                                                                                                                                                                                                                                                                                                                                                                                                                                                                                                                                                                                                                                                                                                |
|            | 20 cm                           | 10        | 6.8713.20B |                                                                                                                                                                                                                                                                                                                                                                                                                                                                                                                                                                                                                                                                                                                                                                                                                                                                                                                                                                                                                                                                                                                                                                                                                                                                                                                                                                                                                                                                                                                                                                                                                                                                                                                                                                                                                                                                                                                                                                                                                                                                                                                                |
|            |                                 |           |            |                                                                                                                                                                                                                                                                                                                                                                                                                                                                                                                                                                                                                                                                                                                                                                                                                                                                                                                                                                                                                                                                                                                                                                                                                                                                                                                                                                                                                                                                                                                                                                                                                                                                                                                                                                                                                                                                                                                                                                                                                                                                                                                                |
| 6.8563.18B | CHEF'S KNIFE                    |           |            |                                                                                                                                                                                                                                                                                                                                                                                                                                                                                                                                                                                                                                                                                                                                                                                                                                                                                                                                                                                                                                                                                                                                                                                                                                                                                                                                                                                                                                                                                                                                                                                                                                                                                                                                                                                                                                                                                                                                                                                                                                                                                                                                |
|            | Extra wide                      |           |            |                                                                                                                                                                                                                                                                                                                                                                                                                                                                                                                                                                                                                                                                                                                                                                                                                                                                                                                                                                                                                                                                                                                                                                                                                                                                                                                                                                                                                                                                                                                                                                                                                                                                                                                                                                                                                                                                                                                                                                                                                                                                                                                                |
|            | • Chinese style                 |           |            | e Victorianos                                                                                                                                                                                                                                                                                                                                                                                                                                                                                                                                                                                                                                                                                                                                                                                                                                                                                                                                                                                                                                                                                                                                                                                                                                                                                                                                                                                                                                                                                                                                                                                                                                                                                                                                                                                                                                                                                                                                                                                                                                                                                                                  |
|            | • Height of blade 8 cm          |           |            |                                                                                                                                                                                                                                                                                                                                                                                                                                                                                                                                                                                                                                                                                                                                                                                                                                                                                                                                                                                                                                                                                                                                                                                                                                                                                                                                                                                                                                                                                                                                                                                                                                                                                                                                                                                                                                                                                                                                                                                                                                                                                                                                |
|            |                                 |           |            |                                                                                                                                                                                                                                                                                                                                                                                                                                                                                                                                                                                                                                                                                                                                                                                                                                                                                                                                                                                                                                                                                                                                                                                                                                                                                                                                                                                                                                                                                                                                                                                                                                                                                                                                                                                                                                                                                                                                                                                                                                                                                                                                |
|            |                                 |           | -          |                                                                                                                                                                                                                                                                                                                                                                                                                                                                                                                                                                                                                                                                                                                                                                                                                                                                                                                                                                                                                                                                                                                                                                                                                                                                                                                                                                                                                                                                                                                                                                                                                                                                                                                                                                                                                                                                                                                                                                                                                                                                                                                                |
|            | LENGTH OF BLADE                 |           |            |                                                                                                                                                                                                                                                                                                                                                                                                                                                                                                                                                                                                                                                                                                                                                                                                                                                                                                                                                                                                                                                                                                                                                                                                                                                                                                                                                                                                                                                                                                                                                                                                                                                                                                                                                                                                                                                                                                                                                                                                                                                                                                                                |
|            | 18 cm                           | <b>50</b> | 6.8563.18B |                                                                                                                                                                                                                                                                                                                                                                                                                                                                                                                                                                                                                                                                                                                                                                                                                                                                                                                                                                                                                                                                                                                                                                                                                                                                                                                                                                                                                                                                                                                                                                                                                                                                                                                                                                                                                                                                                                                                                                                                                                                                                                                                |
|            |                                 |           |            |                                                                                                                                                                                                                                                                                                                                                                                                                                                                                                                                                                                                                                                                                                                                                                                                                                                                                                                                                                                                                                                                                                                                                                                                                                                                                                                                                                                                                                                                                                                                                                                                                                                                                                                                                                                                                                                                                                                                                                                                                                                                                                                                |
| 6.8223.25B | SLICING KNIFE                   |           |            |                                                                                                                                                                                                                                                                                                                                                                                                                                                                                                                                                                                                                                                                                                                                                                                                                                                                                                                                                                                                                                                                                                                                                                                                                                                                                                                                                                                                                                                                                                                                                                                                                                                                                                                                                                                                                                                                                                                                                                                                                                                                                                                                |
|            | <ul> <li>Fluted edge</li> </ul> |           |            |                                                                                                                                                                                                                                                                                                                                                                                                                                                                                                                                                                                                                                                                                                                                                                                                                                                                                                                                                                                                                                                                                                                                                                                                                                                                                                                                                                                                                                                                                                                                                                                                                                                                                                                                                                                                                                                                                                                                                                                                                                                                                                                                |
|            | Round                           | 611       |            |                                                                                                                                                                                                                                                                                                                                                                                                                                                                                                                                                                                                                                                                                                                                                                                                                                                                                                                                                                                                                                                                                                                                                                                                                                                                                                                                                                                                                                                                                                                                                                                                                                                                                                                                                                                                                                                                                                                                                                                                                                                                                                                                |
|            | LENGTH OF BLADE                 | -         |            |                                                                                                                                                                                                                                                                                                                                                                                                                                                                                                                                                                                                                                                                                                                                                                                                                                                                                                                                                                                                                                                                                                                                                                                                                                                                                                                                                                                                                                                                                                                                                                                                                                                                                                                                                                                                                                                                                                                                                                                                                                                                                                                                |
|            | LENGIN OF DLADE                 |           |            |                                                                                                                                                                                                                                                                                                                                                                                                                                                                                                                                                                                                                                                                                                                                                                                                                                                                                                                                                                                                                                                                                                                                                                                                                                                                                                                                                                                                                                                                                                                                                                                                                                                                                                                                                                                                                                                                                                                                                                                                                                                                                                                                |
|            | 25 cm                           | 10        | 6.8223.25B |                                                                                                                                                                                                                                                                                                                                                                                                                                                                                                                                                                                                                                                                                                                                                                                                                                                                                                                                                                                                                                                                                                                                                                                                                                                                                                                                                                                                                                                                                                                                                                                                                                                                                                                                                                                                                                                                                                                                                                                                                                                                                                                                |
|            |                                 |           |            |                                                                                                                                                                                                                                                                                                                                                                                                                                                                                                                                                                                                                                                                                                                                                                                                                                                                                                                                                                                                                                                                                                                                                                                                                                                                                                                                                                                                                                                                                                                                                                                                                                                                                                                                                                                                                                                                                                                                                                                                                                                                                                                                |
|            |                                 |           |            |                                                                                                                                                                                                                                                                                                                                                                                                                                                                                                                                                                                                                                                                                                                                                                                                                                                                                                                                                                                                                                                                                                                                                                                                                                                                                                                                                                                                                                                                                                                                                                                                                                                                                                                                                                                                                                                                                                                                                                                                                                                                                                                                |
|            |                                 |           |            |                                                                                                                                                                                                                                                                                                                                                                                                                                                                                                                                                                                                                                                                                                                                                                                                                                                                                                                                                                                                                                                                                                                                                                                                                                                                                                                                                                                                                                                                                                                                                                                                                                                                                                                                                                                                                                                                                                                                                                                                                                                                                                                                |