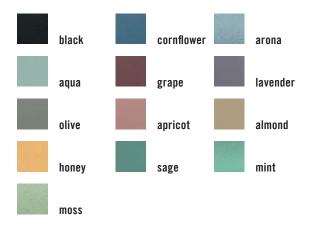

# SWISS CLASSIC VIBRANT TOOLS FOR EVERY APPLICATION

- Light, agile, and colourful knives made in Switzerland
- Ergonomically shaped handles for effortless work
- With stainless steel, dishwasher-safe blades

Every kitchen task, from the minute to the mammoth, was considered in the development of the Victorinox Swiss Classic Collection. These Swiss made pieces are lightweight and dishwasher safe, crafted from high quality stainless steel. To add a pop of freshness and color to the kitchen, there is a choice of vibrant-toned handles. A collection that combines functionality with fun, it also offers a range of useful knife blocks and gift sets. There's nothing this versatile collection doesn't cover.