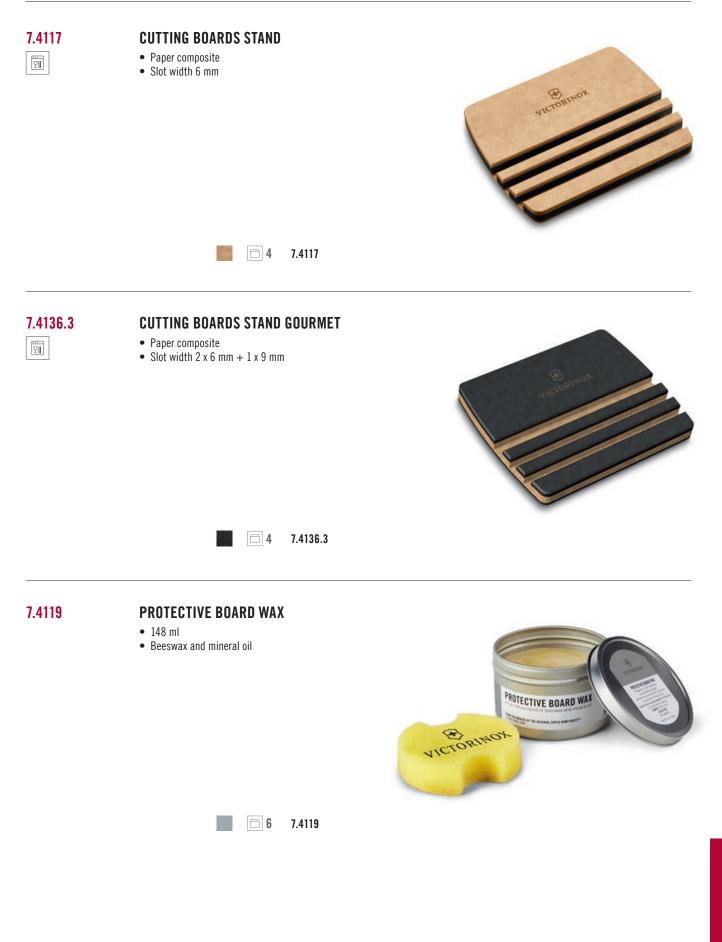

mimics the aesthetic of natural wood, yet delivers impeccable durability in super lightweight form. The heat-resistant credentials are notable too, providing guaranteed protection at temperatures up to 175°C. Being dishwasher safe is a standard feature of these cutting boards – they belong in every fast-paced home kitchen.



20,3 x 15,2 x 0,6 cm

44,4 x 33 x 0,6 cm

7.4120.3

7.4123.3

**6** 

□ 6

29,2 x 22,8 x 0,6 cm

7.4121.3

□ 6

36,8 x 28,5 x 0,6 cm

7.4122.3

6



## 7.4124.3

... 91

NSF

#### **CUTTING BOARD**

- Paper composite
- Removable rubber knobs
- Juice groove



🗇 Standard 🛛 🖻 Packaging unit

**6** 

7.4127.3





... ∑∥

NSE

#### CUTTING BOARD

- Paper composite
- Juice groove







• Paper composite



#### 7.4131.3



#### **CUTTING BOARD**

• Paper composite









# KITCHEN UTENSILS MULTITASKING AND EASY-TO-USE KITCHEN GADGETS

- Robust and durable tools for a variety of tasks
- Easy-to-use kitchen gadgets with high functionality
- Crafted with expertise and top design credentials



The right kitchen utensils make for easy cooking, helping the professional and home chef alike create delicious dishes and gather loved ones together over a meal. The Kitchen Utensils Collection distinguishes itself by its classic design and attention to detail. Using high-quality materials, this range understands what cooks need and offers coordinated, functional items for every kitchen task. From the bi-directional grater to the nimble tomato peeler, these are kitchen tool kit essentials.

















| 5.3403          | LEMON DECORATOR