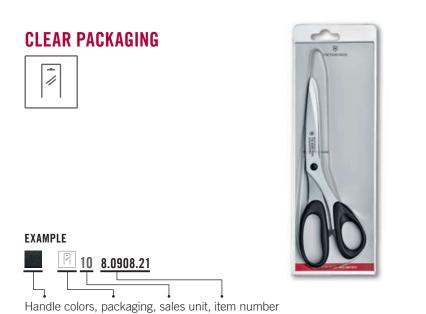

| European beech is a hard wood that is ideal for work knives. Most knife blocks are also made of beech. This wood is FSC-certified (pure).                                                                                                                                                                                                                                           | Storage                   |

 $^{\star}\,\mathrm{AII}$  products with wooden handles are not dishwasher safe.

# PACKAGING

#### **SB-SHEATH**

S-sheath for blade protection, SB-sheath for self service.





## EXAMPLE 10 5.2003.22

Handle colors, packaging, sales unit, item number

#### **BLISTER** 6.8713.20 B

Blister packed products are denoted with «B» at the end of the item number.









### **GIFT BOX**

6.7133.2 <mark>G</mark>

Gift box packed products are denoted with «G» at the end of the item number.







Handle colors, packaging, sales unit, item number

#### **FOLDING BOX**





#### DISPOSABLE BLADE PROTECTION

The majority of the single-packed vegetable knives from the Swiss Classic and Standard lines, are provided with disposable blade protection. Mostly available in sales units of 20 pieces.



# FORM AND FUNCTION

### **SHAPING KNIFE**

Bird's Beak edge for decorating and garnishing with fruit and vegetables



0

#### **KITCHEN KNIFE**

Straight edge for cutting smaller fruit and vegetables

**STEAK KNIFE** Straight edge for cutting cooked

or grilled meat

Super flexible blade for filleting fish



 $\langle \rangle$ 



\_ 6





Ø



**KITCHEN CLEAVER**