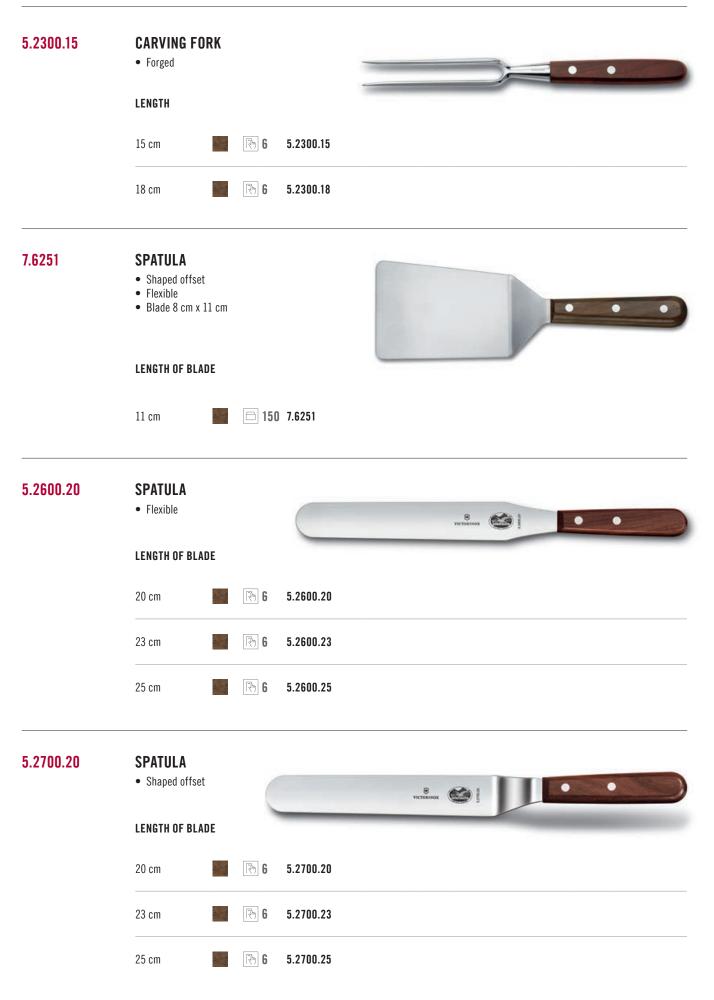

### SWISS CLASSIC Forks and Spatulas

| 5.2103.15B       | <b>CARVING FORK</b><br>• Flat  |        | 8 |  |  |  |
|------------------|--------------------------------|--------|---|--|--|--|
|                  | LENGTH                         |        |   |  |  |  |
|                  | 18 cm 🚺 🗍 10 5.21              | 03.15B |   |  |  |  |
| 5.2303.18<br>()) | CARVING FORK<br>• Forged       |        |   |  |  |  |
|                  | LENGTH                         |        |   |  |  |  |
|                  | 18 cm [ි්ලා] <b>6 5.23</b>     | 03.18  |   |  |  |  |
| 5.2603.10<br>TI  | DRUGGIST'S SPATULA<br>• Narrow |        |   |  |  |  |
|                  | LENGTH OF BLADE                |        |   |  |  |  |
|                  | 10 cm [ිිලා] 6 5.26            | 03.10  |   |  |  |  |