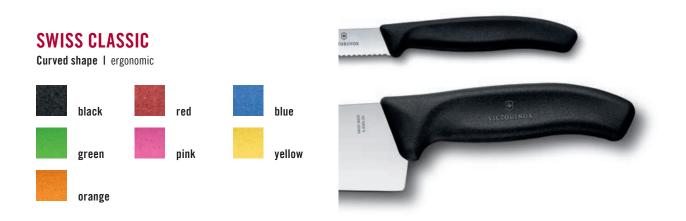

# SWISS CLASSIC VIBRANT TOOLS FOR EVERY APPLICATION

- Light, agile, and colourful knives made in Switzerland
- Ergonomically shaped handles for effortless work
- With stainless steel, dishwasher-safe blades

Every kitchen task, from the minute to the mammoth, was considered in the development of the Victorinox Swiss Classic Collection. These Swiss made pieces are lightweight and dishwasher safe, crafted from high quality stainless steel. To add a pop of freshness and color to the kitchen, there is a choice of vibrant-toned handles. A collection that combines functionality with fun, it also offers a range of useful knife blocks and gift sets. There's nothing this versatile collection doesn't cover.