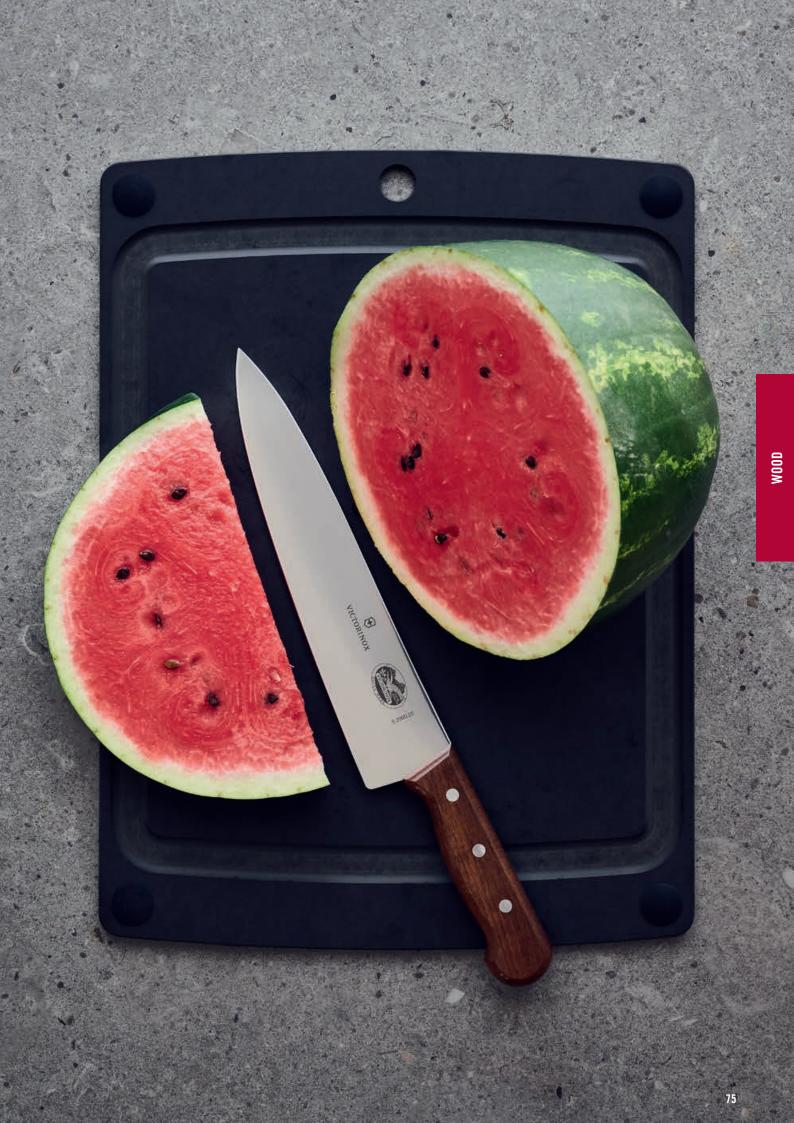

|
| 5.2100.15          | CARVING FO<br>• Flat                           | IRK             |            | E I O O         |
|                    | LENGTH                                         |                 |            |                 |
|                    | 15 cm                                          | (Th) 6          | 5.2100.15  |                 |
| 🕅 SB sheath 🕮 Gift | Packaging u                                    | init            |            | 65              |













5.5200.16 **SLAUGHTER AND BUTCHER'S KNIFE** 8 VICTORING • LENGTH OF BLADE 12 cm 6 5.5200.12 **□** 6 5.5200.14 14 cm 16 cm 0 5.5200.16 18 cm 6 5.5200.18 20 cm 6 5.5200.20 6 5.5200.23 23 cm **6** 5.5200.26 26 cm □ 6 28 cm 5.5200.28 □ 6 5.5200.31 31 cm 36 cm □ 6 5.5200.36





**M00D** 







# GRAND MAÎTRE CONFIDENCE AND PLEASURE IN CRAFTSMANSHIP

- Forged from one piece and hardened evenly
- Perfect balance for comfortable work
- Timeless design, built for longevity



For amateur cooks and professional chefs alike, the Grand Maître Collection is all about balance. Each piece in this sought-after range is uniformly hardened and forged from a single piece. This construction method means the transition from blade to handle is sleekly seamless, offering great control and precision with every slice. The ergonomically shaped handle ensures comfort even over sustained periods. It's perfect craftsmanship that pays off every day.

### **GRAND MAÎTRE** POM

| 7.7303.08G         | SHAPING KNIFE<br>• Bent                            | entres