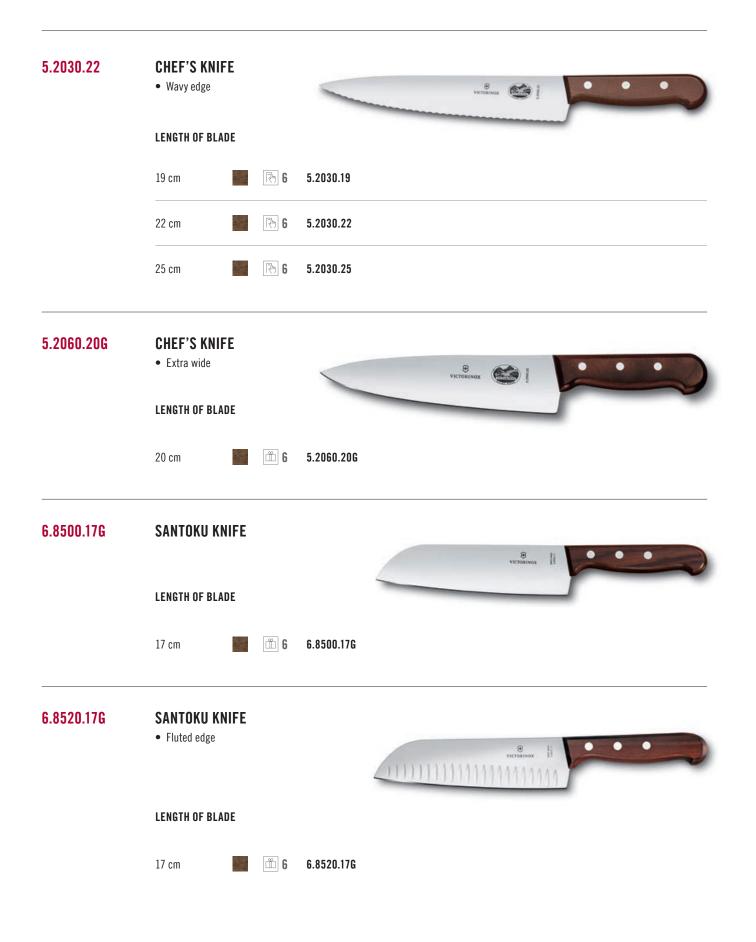

|
|    |                     |                                                                                                            |
|    |                     |                                                                                                            |
|    |                     |                                                                                                            |
| 1. |                     |                                                                                                            |
|    | a cont              | 61                                                                                                         |







| 5.1630.21G         | <ul><li>BREAD KNIF</li><li>Wavy edge</li></ul> | E               |            | B RECEIPER      |
|--------------------|------------------------------------------------|-----------------|------------|-----------------|
|                    | LENGTH OF BLA                                  | DE              |            |                 |
|                    | 21 cm                                          | Ű 6             | 5.1630.21G |                 |
| 5.2930.26G         | BREAD AND<br>• Wavy edge<br>• Round            | PASTRY KN       | IIFE       |                 |
|                    | LENGTH OF BLA                                  | DE              |            | B VIETORINOS DE |
|                    | 22 cm                                          |