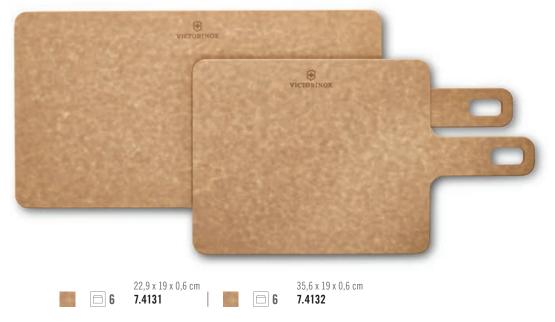

| 5.8406.13      | BONING KNIFE <ul> <li>Narrow</li> <li>Flexible</li> <li>Curved</li> </ul> <li>LENGTH OF BLADE</li> |            |           | HETTERING DI 1 2 |  |  |
|----------------|----------------------------------------------------------------------------------------------------|------------|-----------|------------------|--|--|
|                | 13 cm                                                                                              | (Th) 6     | 5.8406.13 |                  |  |  |
|                | 16 cm                                                                                              | <b>6</b>   | 5.8406.16 |                  |  |  |
| 5.8404.13<br>T | BONING KNIFE  • Narrow • Semi-flexible • Curved LENGTH OF BLADE                                    |            |           |                  |  |  |
|                | 13 cm                                                                                              | <b>6</b>   | 5.8404.13 |                  |  |  |
|                | 16 cm                                                                                              | <b>R</b> 6 | 5.8404.16 |                  |  |  |
| 5.8405.13<br>🗊 | BONING KNIFE <ul> <li>Narrow</li> <li>Curved</li> </ul>                                            |            |           | winner Di        |  |  |
|                | LENGTH OF BLADE                                                                                    |            |           |                  |  |  |
|                | 13 cm                                                                                              | <b>6</b>   | 5.8405.13 |                  |  |  |
|                | 16 cm                                                                                              | (Th) 6     | 5.8405.16 |                  |  |  |