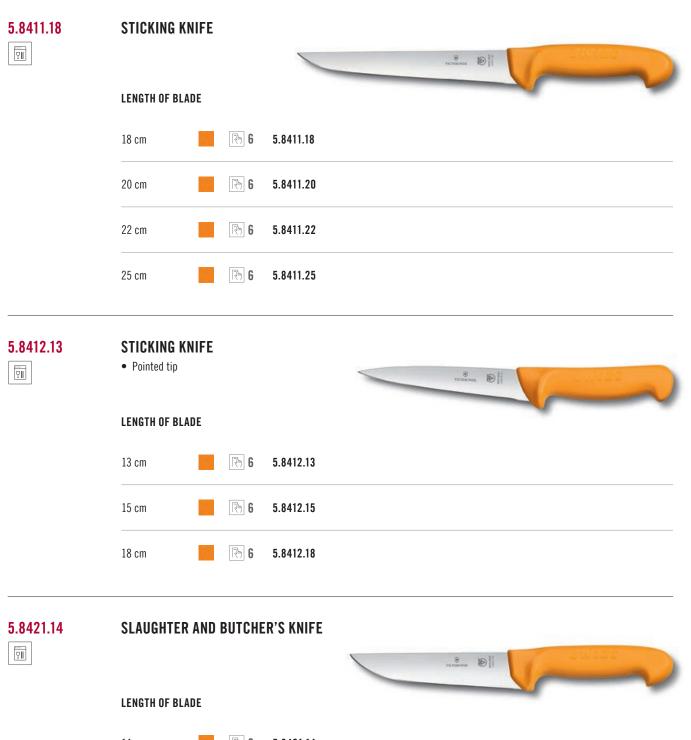

| <b>R</b> 6 | 5.8404.16 |                  |  |  |
| 5.8405.13<br>🗊 | BONING KNIFE <ul> <li>Narrow</li> <li>Curved</li> </ul>                                            |            |           | winner Di        |  |  |
|                | LENGTH OF BLADE                                                                                    |            |           |                  |  |  |
|                | 13 cm                                                                                              | <b>6</b>   | 5.8405.13 |                  |  |  |
|                | 16 cm                                                                                              | (Th) 6     | 5.8405.16 |                  |  |  |



14 cm 💽 6 5.8421.14 16 cm 💽 6 5.8421.16 18 cm 💽 6 5.8421.18







6

BI



## MICHELIN-STARRED CHEF AND VICTORINOX AMBASSADOR MARCO MÜLLER

Throughout his life – from childhood pocket knives to the blades he uses to create his award-winning dishes – chef Marco Müller has been a fan of Victorinox. "Cooking is a high-performance sport," Marco says, adding that our premium, multifunctional kitchen knives have been a staple in his kitchen for 30 years. Marco also shares our vision of always wanting to improve on a great thing – an ideal ambassador for Victorinox!

Marco Müller Chef, Berlin



# HANDLE SHAPE AND COLORS



SWISS MODERN Straight shape I pure design









Classic shape | straight





### **GRAND MAÎTRE**

POM Curved shape I ergonomic

Wood Curved shape I ergonomic





####