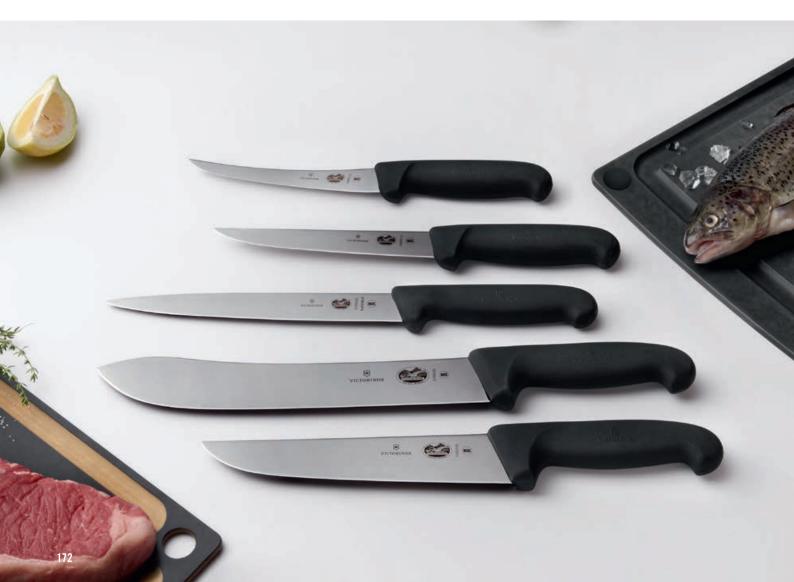

|

| 5.5103.10<br>🕅 | RABBIT KNIFE                        |  |
|----------------|-------------------------------------|--|
|                | LENGTH OF BLADE                     |  |
|                | 10 cm 🗀 6 5.5103.10   🗀 6 5.5108.10 |  |
| 5.6903.15<br>🕅 | CRISSOR<br>• Reinforced/blunt tip   |  |
|                | LENGTH OF BLADE                     |  |
|                | 15 cm 6 5.6903.15                   |  |













#### 5.5203.26

## 

#### **SLAUGHTER AND BUTCHER'S KNIFE**





#### **SLAUGHTER AND BUTCHER'S KNIFE**

.... 91





| 5.7803.12<br>I   | SKINNING KNIFE<br>• Widened tip<br>• American type |
|------------------|----------------------------------------------------|
|                  | LENGTH OF BLADE                                    |
|                  | 12 cm 6 5.7803.12                                  |
|                  | 15 cm 6 5.7803.15                                  |
| 5.7903.12        | LAMB SKINNING KNIFE                                |
|                  | LENGTH OF BLADE                                    |
|                  | 12 cm 6 5.7903.12                                  |
| Standard 🖻 Packa | ging unit Dishwasher safe                          |
|