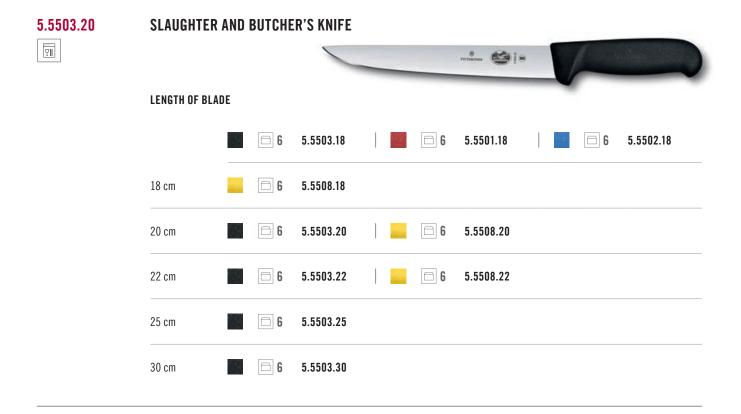

|

| 5.5103.10<br>🕅 | RABBIT KNIFE                        |  |
|----------------|-------------------------------------|--|
|                | LENGTH OF BLADE                     |  |
|                | 10 cm 🗀 6 5.5103.10   🗀 6 5.5108.10 |  |
| 5.6903.15<br>🕅 | CRISSOR<br>• Reinforced/blunt tip   |  |
|                | LENGTH OF BLADE                     |  |
|                | 15 cm 6 5.6903.15                   |  |













#### 5.5203.26

## 

#### **SLAUGHTER AND BUTCHER'S KNIFE**





#### **SLAUGHTER AND BUTCHER'S KNIFE**

.... 91





| 5.7803.12<br>I   | SKINNING KNIFE<br>• Widened tip<br>• American type |
|------------------|----------------------------------------------------|
|                  | LENGTH OF BLADE                                    |
|                  | 12 cm 6 5.7803.12                                  |
|                  | 15 cm 6 5.7803.15                                  |
| 5.7903.12        | LAMB SKINNING KNIFE                                |
|                  | LENGTH OF BLADE                                    |
|                  | 12 cm 6 5.7903.12                                  |
| Standard 🖻 Packa | ging unit Dishwasher safe                          |
|