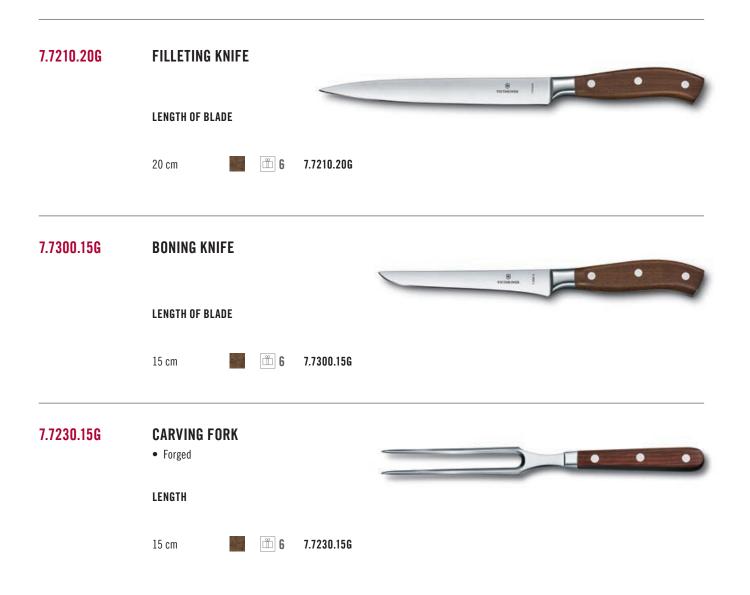

20.17G | SANTOKU KNIFE<br>• Fluted edge                   | B<br>VICTORINOX    |
|            | LENGTH OF BLADE                                  | ())))))))))))))))) |
|            | 17 cm 🗾 🛅 6 7.732                                | 0.17G              |
| 7.7430.23G | BREAD KNIFE<br>• Wavy edge                       |                    |
|            | LENGTH OF BLADE                                  |                    |
|            | 23 cm 🗾 🛅 6 7.743                                | 0.23G              |
| 7.7430.26G | BREAD AND PASTRY KNIFE<br>• Wavy edge<br>• Round | VICTORINOX 1       |
|            | LENGTH OF BLADE                                  |                    |
|            | 26 cm 💼 6 7.743                                  | 0.26G              |

## GRAND MAÎTRE Wood





| 7.7240.4  | STEAK KNIFE SET<br>• 4 x 7.7200.12<br>Length of Blade                     | • 4 x 7.7200.12 |                 |            |
|-----------|---------------------------------------------------------------------------|-----------------|-----------------|------------|
|           | 12 cm                                                                     | 60 7.7240.4     |                 |            |
| 7.7240.2W | STEAK AND PIZZA KNI<br>• 2 x 7.7200.12W<br>• Wavy edge<br>LENGTH OF BLADE | FE SET          | () ()           |            |
|           | 12 cm                                                                     | 6 7.7240.2W     |                 |            |
| 7.7240.2  | CARVING SET<br>2-part 📷 🗂                                                 | 50 7.7240.2