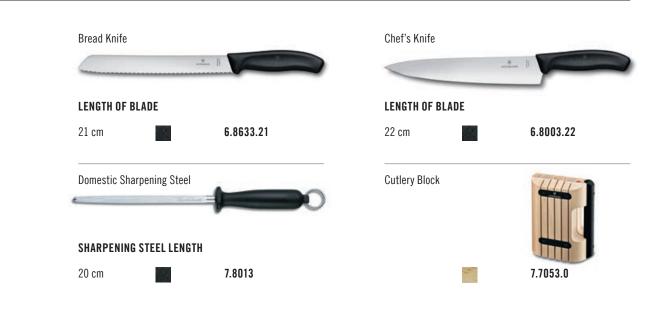

All Swiss Classic products shown in this catalog will be available to order in July 2025, until then please refer to the 2024 Household and Professional Knives catalog.

| <ul> <li>PARING KN</li> <li>With blade p</li> <li>Wavy edge</li> <li>Pointed tip</li> </ul> |     |           |           |  |           |           | 1-   | a na manana<br>Barangana<br>Barangana |
|---------------------------------------------------------------------------------------------|-----|-----------|-----------|--|-----------|-----------|------|---------------------------------------|
| LENGTH OF BL                                                                                | ADE |           |           |  |           |           |      |                                       |
|                                                                                             |     | <b>20</b> | 6.7633    |  | <b>20</b> | 6.7631.C1 | □ 20 | 6.7634.C1                             |
|                                                                                             |     | <b>20</b> | 6.7635.C1 |  | 20        | 6.7638.C1 | □ 20 | 6.7639.C1                             |
| 8 cm                                                                                        | -   | 20        | 6.7632.C1 |  |           |           |      |                                       |
| Set: 6 pieces                                                                               |     | 6         | 6.7633.6  |  |           |           |      |                                       |

| 6.8103.18B | CARVING KNIFE   |    |            |   |    | Viet      | Basses and | V |    |              |
|------------|-----------------|----|------------|---|----|-----------|------------|---|----|--------------|
|            | LENGTH OF BLADE |    |            |   |    |           |            |   |    |              |
|            | 12 cm           | 10 | 6.8103.12B |   |    |           |            |   |    |              |
|            | 15 cm           | 10 | 6.8103.15B |   |    |           |            |   |    |              |
|            | 18 cm           | 10 | 6.8103.18B |   |    |           |            |   |    |              |
| 6.8003.15B | CHEF'S KNIFE    |    |            |   |    |           |            |   |    |              |
|            |                 |    |            | < |    | VICTO     | en li      |   |    | · ·          |
|            | LENGTH OF BLADE |    |            |   |    |           |            |   |    |              |
|            | 12 cm           | 10 | 6.8003.12B |   |    |           |            |   |    |              |
|            | 15 cm           | 10 | 6.8003.15B |   |    |           |            |   |    |              |
| 6.8003.19B | CHEF'S KNIFE    |    |            |   |    |           |            |   |    | 2            |
|            |                 |    | <          |   |    | VICTOR    | inox II    | 1 |    | (Aprixon)    |
|            | LENGTH OF BLADE |    |            |   |    |           |            |   |    |              |
|            | 19 cm           | 10 | 6.8003.19B |   | 10 | 6.8001.19 | C1B        |   | 10 | 6.8004.19C1B |
|            | 22 cm           | 10 | 6.8003.22B |   |    |           |            |   |    |              |
|            | 25 cm           | 10 | 6.8003.25B |   |    |           |            |   |    |              |

| 6.8023.25B | CHEF'S KNIFE<br>• Fluted edge                        |    | VICTORINON    |
|------------|------------------------------------------------------|----|---------------|
|            | LENGTH OF BLADE                                      |    |               |
|            | 25 cm                                                | 10 | 6.8023.25B    |
| 6.8063.20B | CHEF'S KNIFE<br>• Extra wide                         |    |               |
|            | LENGTH OF BLADE                                      |    | VICTORINGX BY |
|            | 20 cm                                                | 10 | 6.8063.20B    |
| 6.8083.20B | <b>CHEF'S KNIFE</b><br>• Fluted edge<br>• Extra wide |    | Incroasinos   |
|            | LENGTH OF BLADE                                      |    |               |
|            | 20 cm                                                | 10 | 6.8083.20B    |
| 6.8503.17B | SANTOKU KNIFE                                        |    | B VICTORINOX  |
|            | LENGTH OF BLADE                                      |    |               |
|            | 17 cm                                                | 10 | 6.8503.17B    |
|            |                                                      |    |               |

| 6.8413.15B | <b>BONING KNIFE</b>             |           |            |                                                                                                                                                                                                                                                                                                                                                                                                                                                                                                                                                                                                                                                                                                                                                                                                                                                                                                                                                                                                                                                                                                                                                                                                                                                                                                                                                                                                                                                                                                                                                                                                                                                                                                                                                                                                                                                                                                                                                                                                                                                                                                                                |
|------------|---------------------------------|-----------|------------|--------------------------------------------------------------------------------------------------------------------------------------------------------------------------------------------------------------------------------------------------------------------------------------------------------------------------------------------------------------------------------------------------------------------------------------------------------------------------------------------------------------------------------------------------------------------------------------------------------------------------------------------------------------------------------------------------------------------------------------------------------------------------------------------------------------------------------------------------------------------------------------------------------------------------------------------------------------------------------------------------------------------------------------------------------------------------------------------------------------------------------------------------------------------------------------------------------------------------------------------------------------------------------------------------------------------------------------------------------------------------------------------------------------------------------------------------------------------------------------------------------------------------------------------------------------------------------------------------------------------------------------------------------------------------------------------------------------------------------------------------------------------------------------------------------------------------------------------------------------------------------------------------------------------------------------------------------------------------------------------------------------------------------------------------------------------------------------------------------------------------------|
|            | Narrow                          |           |            |                                                                                                                                                                                                                                                                                                                                                                                                                                                                                                                                                                                                                                                                                                                                                                                                                                                                                                                                                                                                                                                                                                                                                                                                                                                                                                                                                                                                                                                                                                                                                                                                                                                                                                                                                                                                                                                                                                                                                                                                                                                                                                                                |
|            | • Flexible                      |           |            | Contraction of the second seco |
|            | LENGTH OF BLADE                 |           |            |                                                                                                                                                                                                                                                                                                                                                                                                                                                                                                                                                                                                                                                                                                                                                                                                                                                                                                                                                                                                                                                                                                                                                                                                                                                                                                                                                                                                                                                                                                                                                                                                                                                                                                                                                                                                                                                                                                                                                                                                                                                                                                                                |
|            |                                 |           |            |                                                                                                                                                                                                                                                                                                                                                                                                                                                                                                                                                                                                                                                                                                                                                                                                                                                                                                                                                                                                                                                                                                                                                                                                                                                                                                                                                                                                                                                                                                                                                                                                                                                                                                                                                                                                                                                                                                                                                                                                                                                                                                                                |
|            | 15 cm                           | 10        | 6.8413.15B |                                                                                                                                                                                                                                                                                                                                                                                                                                                                                                                                                                                                                                                                                                                                                                                                                                                                                                                                                                                                                                                                                                                                                                                                                                                                                                                                                                                                                                                                                                                                                                                                                                                                                                                                                                                                                                                                                                                                                                                                                                                                                                                                |
|            |                                 |           |            |                                                                                                                                                                                                                                                                                                                                                                                                                                                                                                                                                                                                                                                                                                                                                                                                                                                                                                                                                                                                                                                                                                                                                                                                                                                                                                                                                                                                                                                                                                                                                                                                                                                                                                                                                                                                                                                                                                                                                                                                                                                                                                                                |
| 6.8713.20B | FILLETING KNIFE                 |           |            |                                                                                                                                                                                                                                                                                                                                                                                                                                                                                                                                                                                                                                                                                                                                                                                                                                                                                                                                                                                                                                                                                                                                                                                                                                                                                                                                                                                                                                                                                                                                                                                                                                                                                                                                                                                                                                                                                                                                                                                                                                                                                                                                |
|            | • Flexible                      |           |            |                                                                                                                                                                                                                                                                                                                                                                                                                                                                                                                                                                                                                                                                                                                                                                                                                                                                                                                                                                                                                                                                                                                                                                                                                                                                                                                                                                                                                                                                                                                                                                                                                                                                                                                                                                                                                                                                                                                                                                                                                                                                                                                                |
|            | Pointed tip                     |           |            | Survey and Survey                                                                                                                                                                                                                                             |
|            | LENGTH OF BLADE                 |           |            |                                                                                                                                                                                                                                                                                                                                                                                                                                                                                                                                                                                                                                                                                                                                                                                                                                                                                                                                                                                                                                                                                                                                                                                                                                                                                                                                                                                                                                                                                                                                                                                                                                                                                                                                                                                                                                                                                                                                                                                                                                                                                                                                |
|            |                                 |           |            |                                                                                                                                                                                                                                                                                                                                                                                                                                                                                                                                                                                                                                                                                                                                                                                                                                                                                                                                                                                                                                                                                                                                                                                                                                                                                                                                                                                                                                                                                                                                                                                                                                                                                                                                                                                                                                                                                                                                                                                                                                                                                                                                |
|            | 16 cm                           | 10        | 6.8713.16B |                                                                                                                                                                                                                                                                                                                                                                                                                                                                                                                                                                                                                                                                                                                                                                                                                                                                                                                                                                                                                                                                                                                                                                                                                                                                                                                                                                                                                                                                                                                                                                                                                                                                                                                                                                                                                                                                                                                                                                                                                                                                                                                                |
|            | 20 cm                           | 10        | 6.8713.20B |                                                                                                                                                                                                                                                                                                                                                                                                                                                                                                                                                                                                                                                                                                                                                                                                                                                                                                                                                                                                                                                                                                                                                                                                                                                                                                                                                                                                                                                                                                                                                                                                                                                                                                                                                                                                                                                                                                                                                                                                                                                                                                                                |
|            |                                 |           |            |                                                                                                                                                                                                                                                                                                                                                                                                                                                                                                                                                                                                                                                                                                                                                                                                                                                                                                                                                                                                                                                                                                                                                                                                                                                                                                                                                                                                                                                                                                                                                                                                                                                                                                                                                                                                                                                                                                                                                                                                                                                                                                                                |
| 6.8563.18B | CHEF'S KNIFE                    |           |            |                                                                                                                                                                                                                                                                                                                                                                                                                                                                                                                                                                                                                                                                                                                                                                                                                                                                                                                                                                                                                                                                                                                                                                                                                                                                                                                                                                                                                                                                                                                                                                                                                                                                                                                                                                                                                                                                                                                                                                                                                                                                                                                                |
|            | Extra wide                      |           |            |                                                                                                                                                                                                                                                                                                                                                                                                                                                                                                                                                                                                                                                                                                                                                                                                                                                                                                                                                                                                                                                                                                                                                                                                                                                                                                                                                                                                                                                                                                                                                                                                                                                                                                                                                                                                                                                                                                                                                                                                                                                                                                                                |
|            | • Chinese style                 |           |            | e Victorianos                                                                                                                                                                                                                                                                                                                                                                                                                                                                                                                                                                                                                                                                                                                                                                                                                                                                                                                                                                                                                                                                                                                                                                                                                                                                                                                                                                                                                                                                                                                                                                                                                                                                                                                                                                                                                                                                                                                                                                                                                                                                                                                  |
|            | • Height of blade 8 cm          |           |            |                                                                                                                                                                                                                                                                                                                                                                                                                                                                                                                                                                                                                                                                                                                                                                                                                                                                                                                                                                                                                                                                                                                                                                                                                                                                                                                                                                                                                                                                                                                                                                                                                                                                                                                                                                                                                                                                                                                                                                                                                                                                                                                                |
|            |                                 |           |            |                                                                                                                                                                                                                                                                                                                                                                                                                                                                                                                                                                                                                                                                                                                                                                                                                                                                                                                                                                                                                                                                                                                                                                                                                                                                                                                                                                                                                                                                                                                                                                                                                                                                                                                                                                                                                                                                                                                                                                                                                                                                                                                                |
|            |                                 |           | -          |                                                                                                                                                                                                                                                                                                                                                                                                                                                                                                                                                                                                                                                                                                                                                                                                                                                                                                                                                                                                                                                                                                                                                                                                                                                                                                                                                                                                                                                                                                                                                                                                                                                                                                                                                                                                                                                                                                                                                                                                                                                                                                                                |
|            | LENGTH OF BLADE                 |           |            |                                                                                                                                                                                                                                                                                                                                                                                                                                                                                                                                                                                                                                                                                                                                                                                                                                                                                                                                                                                                                                                                                                                                                                                                                                                                                                                                                                                                                                                                                                                                                                                                                                                                                                                                                                                                                                                                                                                                                                                                                                                                                                                                |
|            | 18 cm                           | <b>50</b> | 6.8563.18B |                                                                                                                                                                                                                                                                                                                                                                                                                                                                                                                                                                                                                                                                                                                                                                                                                                                                                                                                                                                                                                                                                                                                                                                                                                                                                                                                                                                                                                                                                                                                                                                                                                                                                                                                                                                                                                                                                                                                                                                                                                                                                                                                |
|            |                                 |           |            |                                                                                                                                                                                                                                                                                                                                                                                                                                                                                                                                                                                                                                                                                                                                                                                                                                                                                                                                                                                                                                                                                                                                                                                                                                                                                                                                                                                                                                                                                                                                                                                                                                                                                                                                                                                                                                                                                                                                                                                                                                                                                                                                |
| 6.8223.25B | SLICING KNIFE                   |           |            |                                                                                                                                                                                                                                                                                                                                                                                                                                                                                                                                                                                                                                                                                                                                                                                                                                                                                                                                                                                                                                                                                                                                                                                                                                                                                                                                                                                                                                                                                                                                                                                                                                                                                                                                                                                                                                                                                                                                                                                                                                                                                                                                |
|            | <ul> <li>Fluted edge</li> </ul> |           |            |                                                                                                                                                                                                                                                                                                                                                                                                                                                                                                                                                                                                                                                                                                                                                                                                                                                                                                                                                                                                                                                                                                                                                                                                                                                                                                                                                                                                                                                                                                                                                                                                                                                                                                                                                                                                                                                                                                                                                                                                                                                                                                                                |
|            | Round                           | 611       |            |                                                                                                                                                                                                                                                                                                                                                                                                                                                                                                                                                                                                                                                                                                                                                                                                                                                                                                                                                                                                                                                                                                                                                                                                                                                                                                                                                                                                                                                                                                                                                                                                                                                                                                                                                                                                                                                                                                                                                                                                                                                                                                                                |
|            | LENGTH OF BLADE                 | -         |            |                                                                                                                                                                                                                                                                                                                                                                                                                                                                                                                                                                                                                                                                                                                                                                                                                                                                                                                                                                                                                                                                                                                                                                                                                                                                                                                                                                                                                                                                                                                                                                                                                                                                                                                                                                                                                                                                                                                                                                                                                                                                                                                                |
|            | LENGIN OF DLADE                 |           |            |                                                                                                                                                                                                                                                                                                                                                                                                                                                                                                                                                                                                                                                                                                                                                                                                                                                                                                                                                                                                                                                                                                                                                                                                                                                                                                                                                                                                                                                                                                                                                                                                                                                                                                                                                                                                                                                                                                                                                                                                                                                                                                                                |
|            | 25 cm                           | 10        | 6.8223.25B |                                                                                                                                                                                                                                                                                                                                                                                                                                                                                                                                                                                                                                                                                                                                                                                                                                                                                                                                                                                                                                                                                                                                                                                                                                                                                                                                                                                                                                                                                                                                                                                                                                                                                                                                                                                                                                                                                                                                                                                                                                                                                                                                |
|            |                                 |           |            |                                                                                                                                                                                                                                                                                                                                                                                                                                                                                                                                                                                                                                                                                                                                                                                                                                                                                                                                                                                                                                                                                                                                                                                                                                                                                                                                                                                                                                                                                                                                                                                                                                                                                                                                                                                                                                                                                                                                                                                                                                                                                                                                |
|            |                                 |           |            |                                                                                                                                                                                                                                                                                                                                                                                                                                                                                                                                                                                                                                                                                                                                                                                                                                                                                                                                                                                                                                                                                                                                                                                                                                                                                                                                                                                                                                                                                                                                                                                                                                                                                                                                                                                                                                                                                                                                                                                                                                                                                                                                |
|            |                                 |           |            |                                                                                                                                                                                                                                                                                                                                                                                                                                                                                                                                                                                                                                                                                                                                                                                                                                                                                                                                                                                                                                                                                                                                                                                                                                                                                                                                                                                                                                                                                                                                                                                                                                                                                                                                                                                                                                                                                                                                                                                                                                                                                                                                |