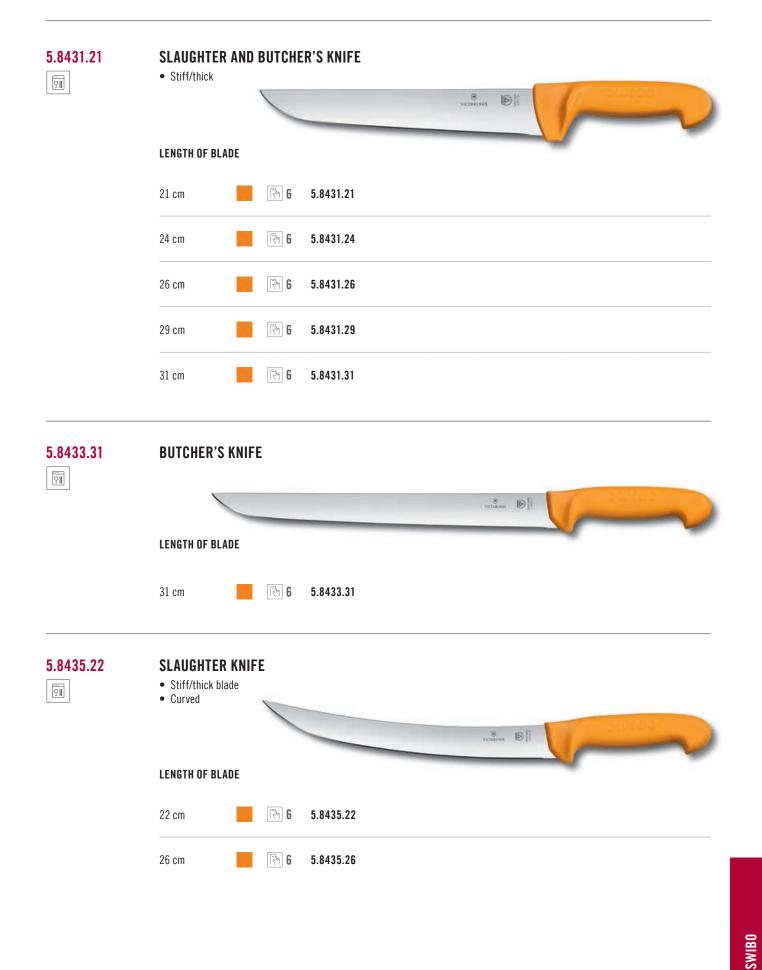

| <b>R</b> 6 | 5.8404.16 |                  |  |  |
| 5.8405.13<br>🗊 | BONING KNIFE <ul> <li>Narrow</li> <li>Curved</li> </ul>                                            |            |           | winner Di        |  |  |
|                | LENGTH OF BLADE                                                                                    |            |           |                  |  |  |
|                | 13 cm                                                                                              | <b>6</b>   | 5.8405.13 |                  |  |  |
|                | 16 cm                                                                                              | (Th) 6     | 5.8405.16 |                  |  |  |



14 cm 💽 6 5.8421.14 16 cm 💽 6 5.8421.16 18 cm 💽 6 5.8421.18







6

BI



## MICHELIN-STARRED CHEF AND VICTORINOX AMBASSADOR MARCO MÜLLER

Throughout his life – from childhood pocket knives to the blades he uses to create his award-winning dishes – chef Marco Müller has been a fan of Victorinox. "Cooking is a high-performance sport," Marco says, adding that our premium, multifunctional kitchen knives have been a staple in his kitchen for 30 years. Marco also shares our vision of always wanting to improve on a great thing – an ideal ambassador for Victorinox!

Marco Müller Chef, Berlin



# HANDLE SHAPE AND COLORS



SWISS MODERN Straight shape I pure design









Classic shape | straight





### **GRAND MAÎTRE**

POM Curved shape I ergonomic

Wood Curved shape I ergonomic





#### DUAL GRIP Classic shape | soft touch



#### **SWIBO**

Basic