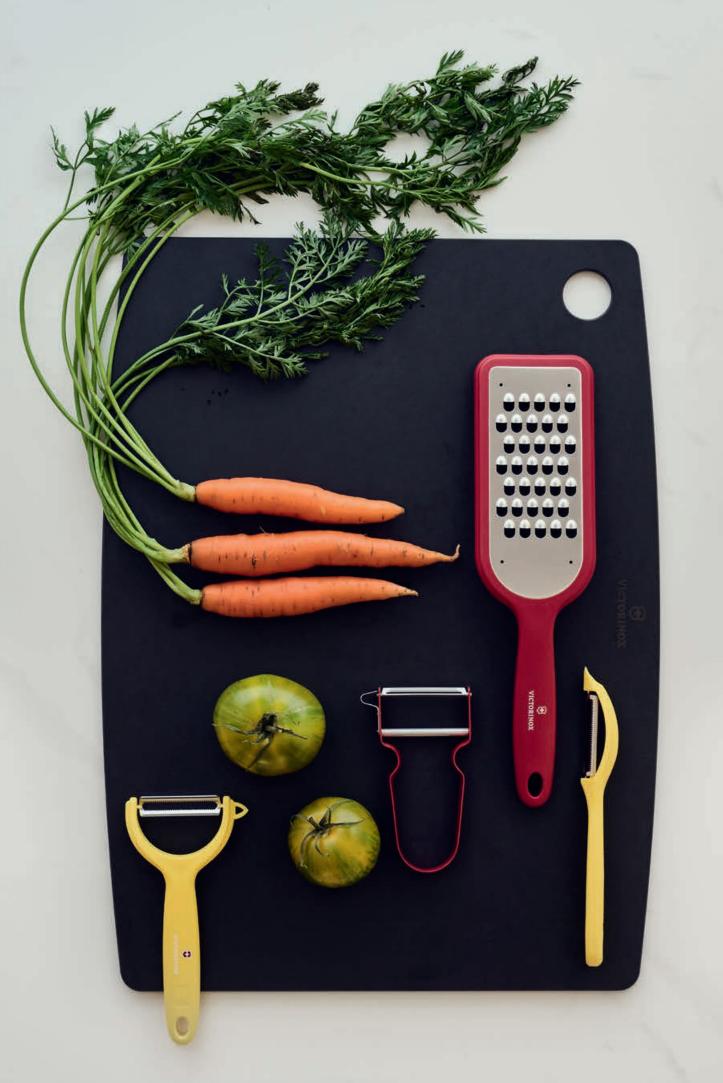

imics the aesthetic of natural wood, yet delivers impeccable durability in super lightweight form. The heat-resistant credentials are notable too, providing guaranteed protection at temperatures up to 175°C. Being dishwasher safe is a standard feature of these cutting boards – they belong in every fast-paced home kitchen.



20,3 x 15,2 x 0,6 cm

44,4 x 33 x 0,6 cm

7.4120.3

7.4123.3

**6** 

□ 6

29,2 x 22,8 x 0,6 cm

7.4121.3

□ 6

36,8 x 28,5 x 0,6 cm

7.4122.3

6



## 7.4124.3

... 91

NSF

#### **CUTTING BOARD**

- Paper composite
- Removable rubber knobs
- Juice groove



🗇 Standard 🛛 🖻 Packaging unit

**6** 

7.4127.3





... ∑∥

NSE

#### CUTTING BOARD

- Paper composite
- Juice groove







• Paper composite



#### 7.4131.3



#### **CUTTING BOARD**

• Paper composite









# KITCHEN UTENSILS MULTITASKING AND EASY-TO-USE KITCHEN GADGETS

- Robust and durable tools for a variety of tasks
- Easy-to-use kitchen gadgets with high functionality
- Crafted with expertise and top design credentials



The right kitchen utensils make for easy cooking, helping the professional and home chef alike create delicious dishes and gather loved ones together over a meal. The Kitchen Utensils Collection distinguishes itself by its classic design and attention to detail. Using high-quality materials, this range understands what cooks need and offers coordinated, functional items for every kitchen task. From the bi-directional grater to the nimble tomato peeler, these are kitchen tool kit essentials.

















| 5.3403          | LEMON DECORATOR