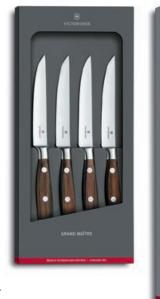

beech. This wood is FSC-certified (pure).                                                                                                                                                                                                                                           | Storage                   |

 $^{\star}\,\mathrm{AII}$  products with wooden handles are not dishwasher safe.

# PACKAGING

#### **SB-SHEATH**

S-sheath for blade protection, SB-sheath for self service.





## EXAMPLE 10 5.2003.22

Handle colors, packaging, sales unit, item number

#### **BLISTER** 6.8713.20 B

Blister packed products are denoted with «B» at the end of the item number.









### **GIFT BOX**

6.7133.2 <mark>G</mark>

Gift box packed products are denoted with «G» at the end of the item number.







Handle colors, packaging, sales unit, item number

#### **FOLDING BOX**





#### DISPOSABLE BLADE PROTECTION

The majority of the single-packed vegetable knives from the Swiss Classic and Standard lines, are provided with disposable blade protection. Mostly available in sales units of 20 pieces.



# FORM AND FUNCTION

### **SHAPING KNIFE**

Bird's Beak edge for decorating and garnishing with fruit and vegetables



0

#### **KITCHEN KNIFE**

Straight edge for cutting smaller fruit and vegetables

**STEAK KNIFE** Straight edge for cutting cooked

or grilled meat

Super flexible blade for filleting fish



 $\langle \rangle$ 



\_ 6





Ø



**KITCHEN CLEAVER** Heavy solid blade

for chopping bones and raw fish











Fluted edge all-rounder for precision cutting

### **CHEF'S KN