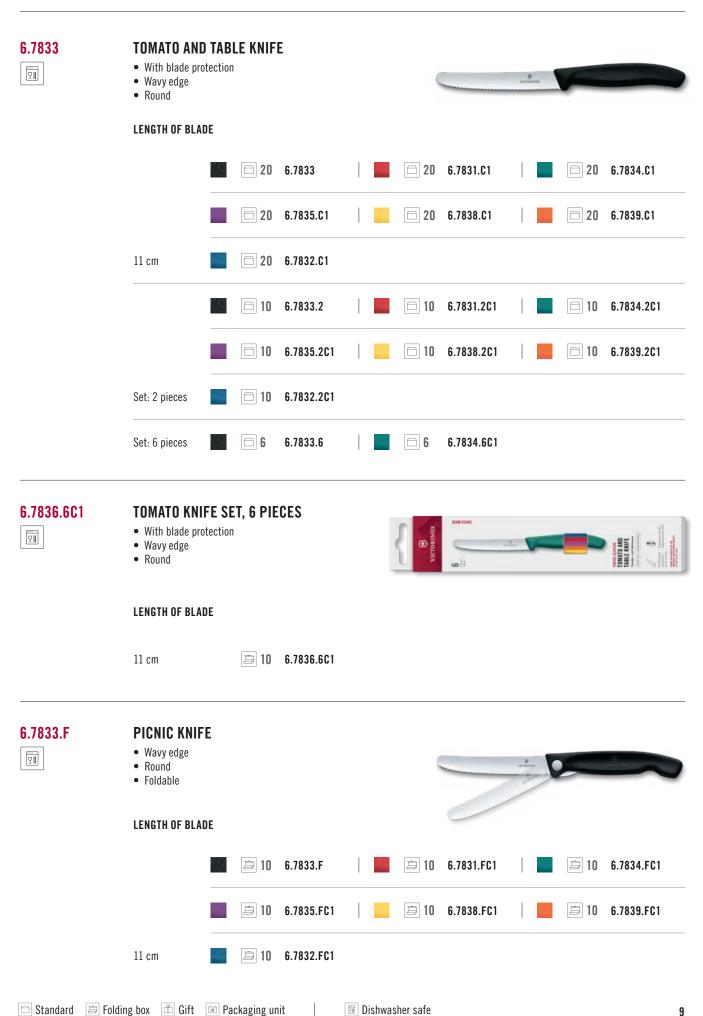

|     | <b>20</b> | 6.7633    |  | <b>20</b> | 6.7631.C1 | □ 20 | 6.7634.C1                             |
|                                                                                             |     | <b>20</b> | 6.7635.C1 |  | 20        | 6.7638.C1 | □ 20 | 6.7639.C1                             |
| 8 cm                                                                                        | -   | 20        | 6.7632.C1 |  |           |           |      |                                       |
| Set: 6 pieces                                                                               |     | 6         | 6.7633.6  |  |           |           |      |                                       |









| 6.8103.18B | CARVING KNIFE   |    |            |   |    | Viet      | Basses and | V |    |              |
|------------|-----------------|----|------------|---|----|-----------|------------|---|----|--------------|
|            | LENGTH OF BLADE |    |            |   |    |           |            |   |    |              |
|            | 12 cm           | 10 | 6.8103.12B |   |    |           |            |   |    |              |
|            | 15 cm           | 10 | 6.8103.15B |   |    |           |            |   |    |              |
|            | 18 cm           | 10 | 6.8103.18B |   |    |           |            |   |    |              |
| 6.8003.15B | CHEF'S KNIFE    |    |            |   |    |           |            |   |    |              |
|            |