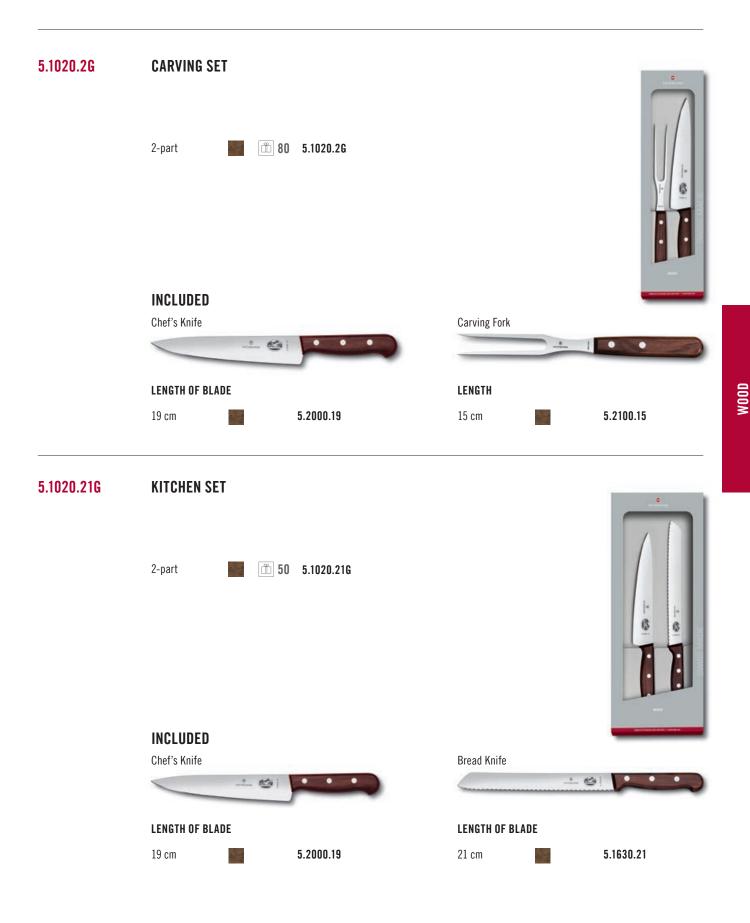

ible                |                 |            |                 |
|                    | LENGTH OF BLA                                  | DE              |            |                 |
|                    | 18 cm                                          | <b>(</b> )      | 5.3810.18  |                 |
| 5.2100.15          | CARVING FO<br>• Flat                           | IRK             |            | E I O O         |
|                    | LENGTH                                         |                 |            |                 |
|                    | 15 cm                                          | (Th) 6          | 5.2100.15  |                 |
| 🕅 SB sheath 🕮 Gift | Packaging u                                    | init            |            | 65              |













5.5200.16 **SLAUGHTER AND BUTCHER'S KNIFE** 8 VICTORING • LENGTH OF BLADE 12 cm 6 5.5200.12 **□** 6 5.5200.14 14 cm 16 cm 0 5.5200.16 18 cm 6 5.5200.18 20 cm 6 5.5200.20 6 5.5200.23 23 cm **6** 5.5200.26 26 cm □ 6 28 cm 5.5200.28 □ 6 5.5200.31 31 cm 36 cm □ 6 5.5200.36





**M00D** 







# GRAND MAÎTRE CONFIDENCE AND PLEASURE IN CRAFTSMANSHIP

- Forged from one piece and hardened evenly
- Perfect balance for comfortable work
- Timeless design, built for longevity



For amateur cooks and professional chefs alike, the Grand Maître Collection is all about balance. Each piece in this sought-after range is uniformly hardened and forged from a single piece. This construction method means the transition from blade to handle is sleekly seamless, offering great control and precision w