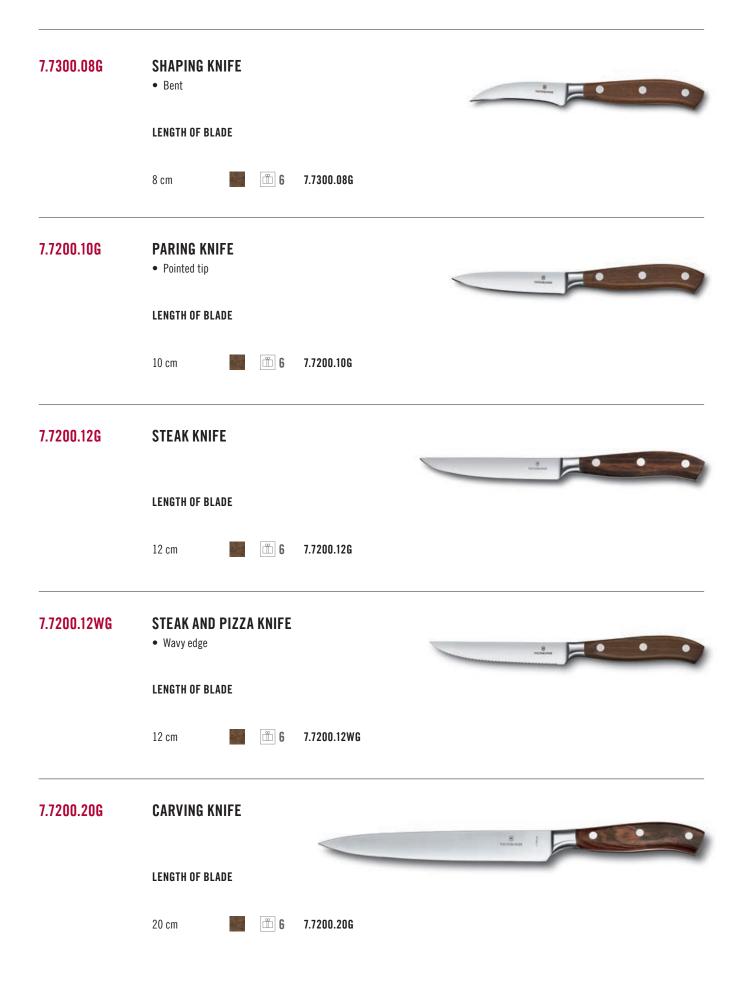

|  |
| 🖺 Gift 📾 Packag | ging unit 🛛 🕅 Dishwasher safe                                |  |
|                 |                                                              |  |
|                 |                                                              |  |
|                 |                                                              |  |
|                 |                                                              |  |
|                 |                                                              |  |
|                 |                                                              |  |
| Z               |                                                              |  |

## **GRAND MAÎTRE** POM





## GRAND MAÎTRE Wood



| 7.7400.15G | CHEF'S KNIFE                                     | 8 ;                |
|------------|--------------------------------------------------|--------------------|
|            | LENGTH OF BLADE                                  | VEDERIOR 1         |
|            | 15 cm 💼 6 7.740                                  | 0.15G              |
| 7.7400.22G | CHEF'S KNIFE                                     |                    |
|            | LENGTH OF BLADE                                  | VICTORINOX         |
|            | 20 cm 💼 6 7.740                                  | 0.20G              |
|            | 22 cm 🗾 🗂 6 7.740                                | 0.22G              |
| 7.7320.17G | SANTOKU KNIFE<br>• Fluted edge                   | B<br>VICTORINOX    |
|            |