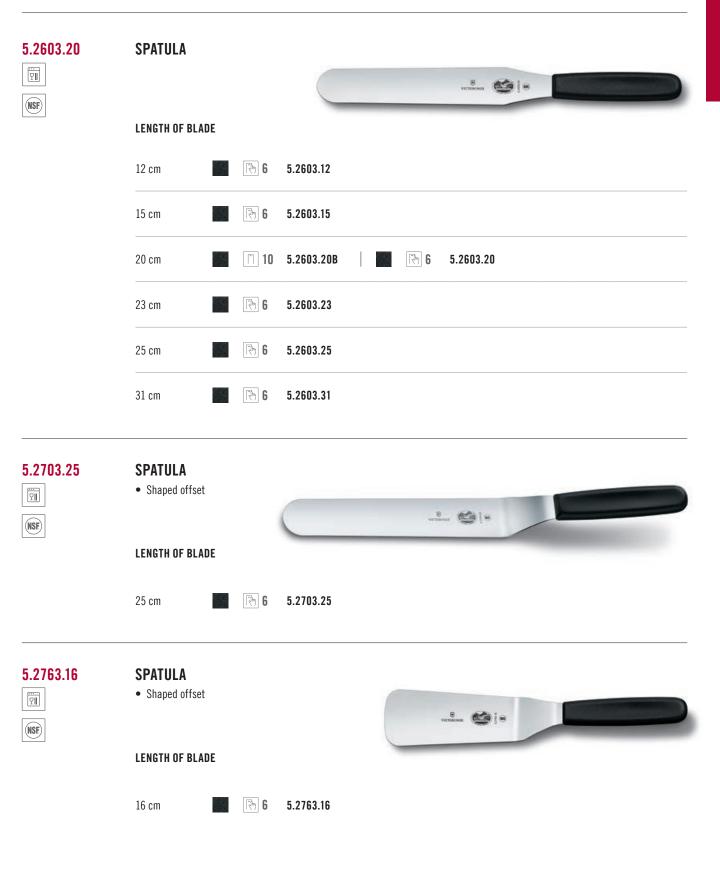

### SWISS CLASSIC Forks and Spatulas

| 5.2103.15B       | <b>CARVING FORK</b><br>• Flat  |        | 8 |  |  |  |
|------------------|--------------------------------|--------|---|--|--|--|
|                  | LENGTH                         |        |   |  |  |  |
|                  | 18 cm 🚺 🗍 10 5.21              | 03.15B |   |  |  |  |
| 5.2303.18<br>()) | CARVING FORK<br>• Forged       |        |   |  |  |  |
|                  | LENGTH                         |        |   |  |  |  |
|                  | 18 cm [ි්ලා] <b>6 5.23</b>     | 03.18  |   |  |  |  |
| 5.2603.10<br>TI  | DRUGGIST'S SPATULA<br>• Narrow |        |   |  |  |  |
|                  | LENGTH OF BLADE                |        |   |  |  |  |
|                  | 10 cm [ිිලා] 6 5.26            | 03.10  |   |  |  |  |