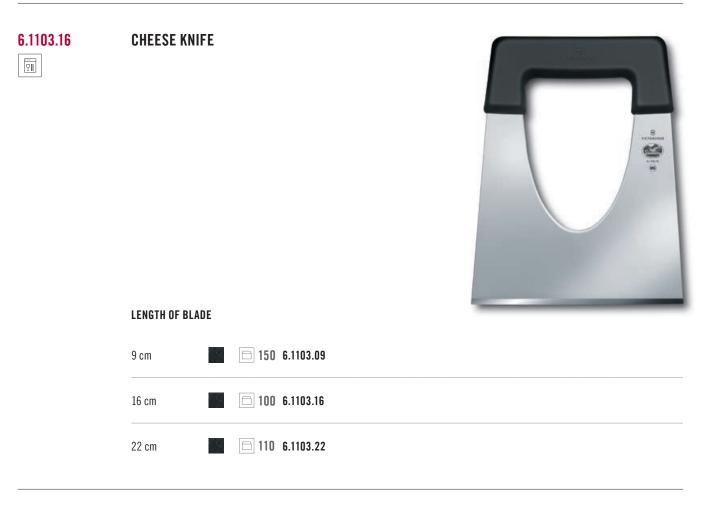

| 6.8103.18B | CARVING KNIFE   |    |            |   |    | Viet      | Basses and | V |    |              |
|------------|-----------------|----|------------|---|----|-----------|------------|---|----|--------------|
|            | LENGTH OF BLADE |    |            |   |    |           |            |   |    |              |
|            | 12 cm           | 10 | 6.8103.12B |   |    |           |            |   |    |              |
|            | 15 cm           | 10 | 6.8103.15B |   |    |           |            |   |    |              |
|            | 18 cm           | 10 | 6.8103.18B |   |    |           |            |   |    |              |
| 6.8003.15B | CHEF'S KNIFE    |    |            |   |    |           |            |   |    |              |
|            |                 |    |            | < |    | VICTO     | en li      |   |    | · ·          |
|            | LENGTH OF BLADE |    |            |   |    |           |            |   |    |              |
|            | 12 cm           | 10 | 6.8003.12B |   |    |           |            |   |    |              |
|            | 15 cm           | 10 | 6.8003.15B |   |    |           |            |   |    |              |
| 6.8003.19B | CHEF'S KNIFE    |    |            |   |    |           |            |   |    | 2            |
|            |                 |    | <          |   |    | VICTOR    | inox II    | 1 |    | (Aprixon)    |
|            | LENGTH OF BLADE |    |            |   |    |           |            |   |    |              |
|            | 19 cm           | 10 | 6.8003.19B |   | 10 | 6.8001.19 | C1B        |   | 10 | 6.8004.19C1B |
|            | 22 cm           | 10 | 6.8003.22B |   |    |           |            |   |    |              |
|            | 25 cm           | 10 | 6.8003.25B |   |    |           |            |   |    |              |