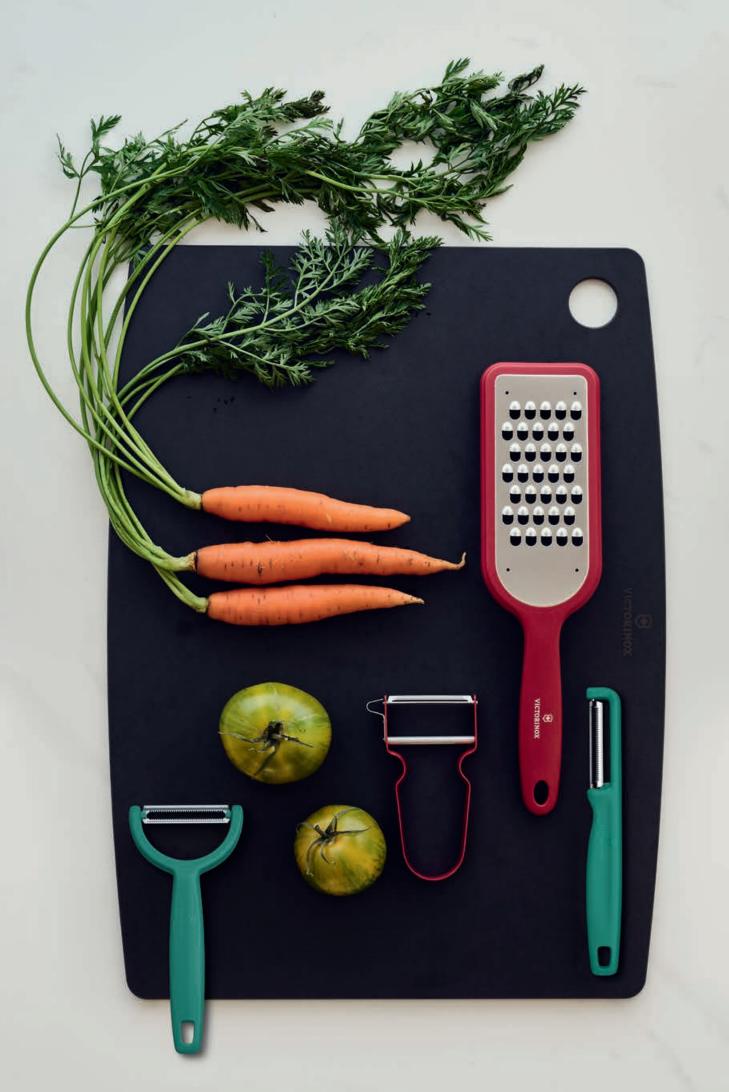

|
|                 | LENGTH OF BLAC                                                                                     | DE             |                 |  |
|                 | 11 cm                                                                                              | <b>a</b> 40    | 6.9096.11W43.12 |  |
| 6.9096.11W43.24 | TABLE SET, 2<br>• Wavy edge<br>• With tomato ar<br>LENGTH OF BLAC                                  | nd table knife |                 |  |
|                 |                                                                                                    |                |                 |  |
|                 | 11 cm                                                                                              | 2 14           | 6.9096.11W43.24 |  |



## KITCHEN UTENSILS MULTITASKING AND EASY-TO-USE KITCHEN GADGETS

- Robust and durable tools for a variety of tasks
- Easy-to-use kitchen gadgets with high functionality
- Crafted with expertise and top design credentials



The right kitchen utensils make for easy cooking, helping the professional and home chef alike create delicious dishes and gather loved ones together over a meal. The Kitchen Utensils Collection distinguishes itself by its classic design and attention to detail. Using high-quality materials, this range understands what cooks need and offers coordinated, functional items for every kitchen task. From the bi-directional grater to the nimble tomato peeler, these are kitchen tool kit essentials.









## SCISSORS EFFORTLESS CUTTING, UNMATCHED PRECISION

- Offering high