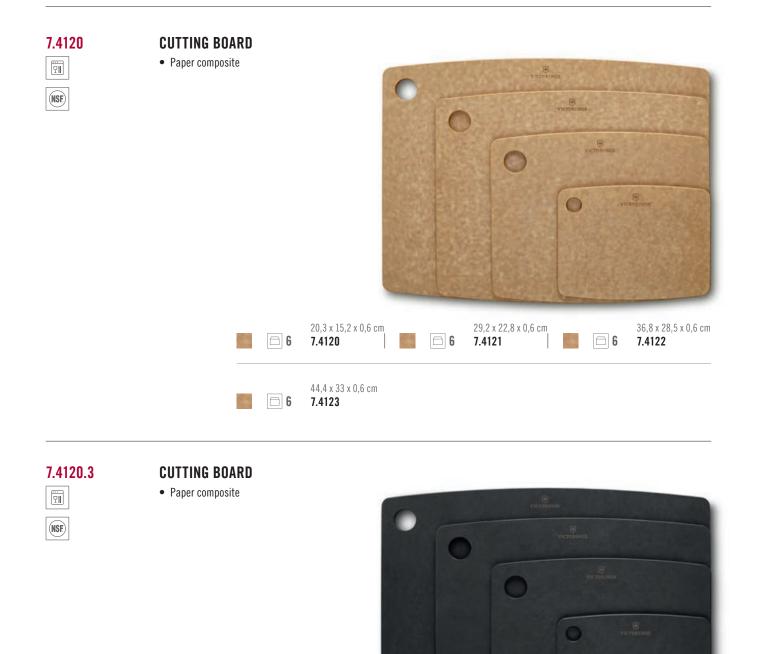

SURFACE TO SLICE ON

- Crafted from a super hard-wearing paper composite
- Blade-friendly material retains optimum knife edge and delivers superior cutting precision
- Heat resistant up to 175°C/350°F and dishwasher safe



Every busy home kitchen needs efficacious cutting boards that deliver 24/7. Victorinox is the discerning choice for any keen cook, thanks to a wealth of problem-solving technical features. The boards are crafted from a high-spec paper composite that mimics the aesthetic of natural wood, yet delivers impeccable durability in super lightweight form. The heat-resistant credentials are notable too, providing guaranteed protection at temperatures up to 175°C. Being dishwasher safe is a standard feature of these cutting boards – they belong in every fast-paced home kitchen.



20,3 x 15,2 x 0,6 cm

44,4 x 33 x 0,6 cm

7.4120.3

7.4123.3

**6** 

□ 6

29,2 x 22,8 x 0,6 cm

7.4121.3

□ 6

36,8 x 28,5 x 0,6 cm

7.4122.3

6



## 7.4124.3

... 91

NSF

#### **CUTTING BOARD**

- Paper composite
- Removable rubber knobs
- Juice groove



🗇 Standard 🛛 🖻 Packaging unit

**6** 

7.4127.3





... ∑∥

NSE

#### CUTTING BOARD

- Paper composite
- Juice groove







• Paper composite



#### 7.4131.3



#### **CUTTING BOARD**

• Paper composite









# KITCHEN UTENSILS MULTITASKING AND EASY-TO-USE KITCHEN GADGETS

- Robust and durable tools for a variety of tasks
- Easy-to-use kitchen gadgets with high functionality
- Crafted with expertise and top design credentials



The right kitchen utensils make for easy cooking, helping the professional and home chef alike crea