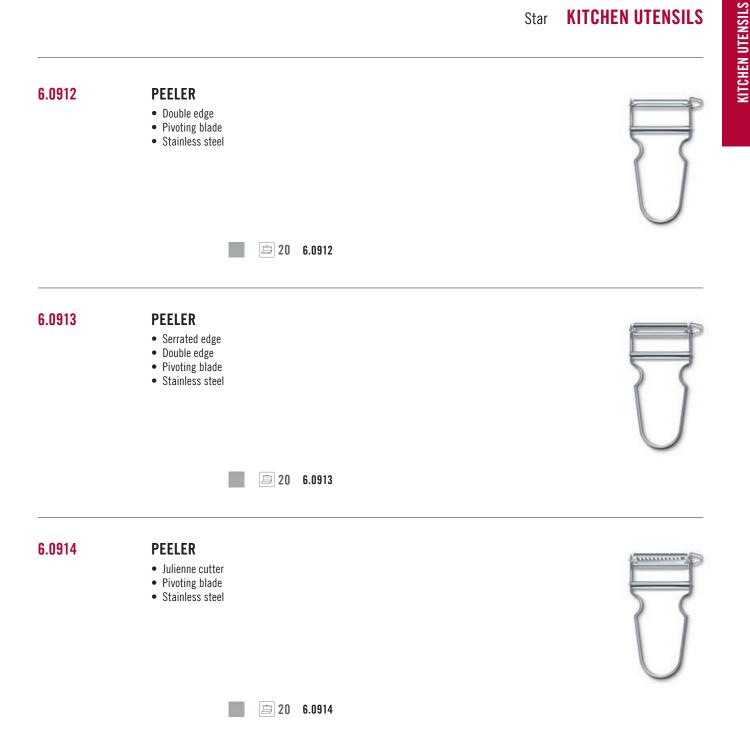

#### 7.4131.3



#### **CUTTING BOARD**

• Paper composite









# KITCHEN UTENSILS MULTITASKING AND EASY-TO-USE KITCHEN GADGETS

- Robust and durable tools for a variety of tasks
- Easy-to-use kitchen gadgets with high functionality
- Crafted with expertise and top design credentials



The right kitchen utensils make for easy cooking, helping the professional and home chef alike create delicious dishes and gather loved ones together over a meal. The Kitchen Utensils Collection distinguishes itself by its classic design and attention to detail. Using high-quality materials, this range understands what cooks need and offers coordinated, functional items for every kitchen task. From the bi-directional grater to the nimble tomato peeler, these are kitchen tool kit essentials.

















| 5.3403          | LEMON DECORATOR                                  |   |
|-----------------|--------------------------------------------------|---|
|                 | <b>12 5.3403</b>                                 |   |
| 5.3400          | LEMON DECORATOR                                  |   |
|                 | <b>6</b> 5.3400                                  |   |
| 5.3503          | LEMON ZESTER                                     |   |
|                 | <b>12</b> 5.3503                                 |   |
| 5.3500          | LEMON ZESTER                                     |   |
|                 | <b>6</b> 5.3500                                  |   |
| 5.3603.16<br>🔟  | APPLE CORER<br>• ∅ 16 mm                         |   |
|                 | <b>12 5.3603</b> .