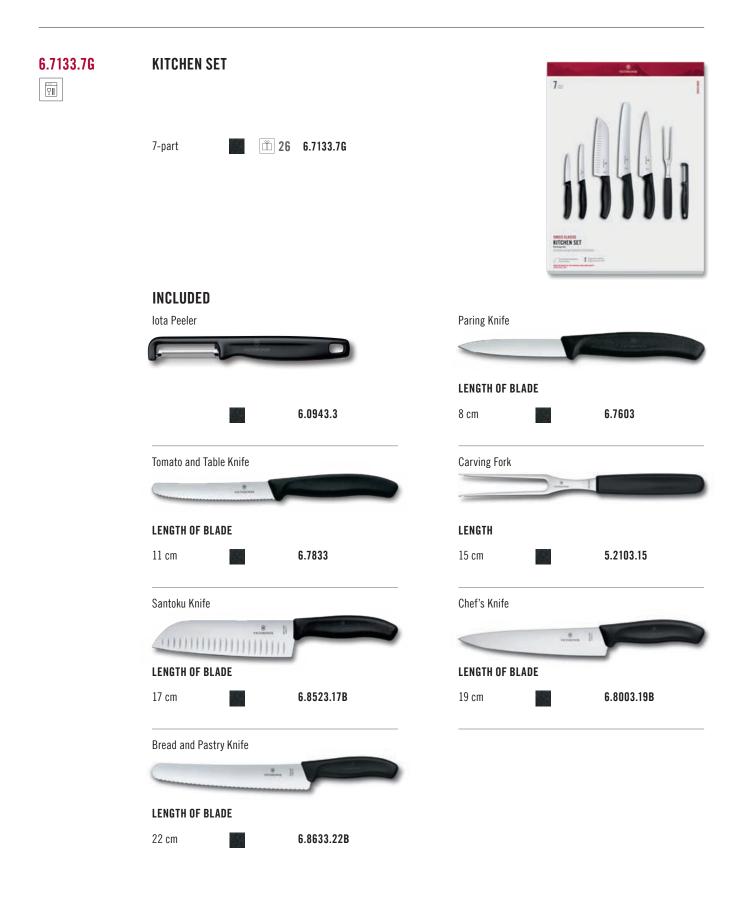

SWISS CLASSIC

| 6.7693.2       | PARING KNI               | IFE SET         |            |        |                 |              |           |
|----------------|--------------------------|-----------------|------------|--------|-----------------|--------------|-----------|
|                | 2-part                   | 10              | 6.7693.2   |        | <b>a</b> 10 6.7 | 692.2C1      |           |
|                |                          | <i>a</i> 10     | 6.7691.2C1 |        | <b>≥</b> 10 6.7 | 699.2C1      |           |
|                |                          | 10              | 6.7694.2C1 |        | <b>a</b> 10 6.7 | 698.2C1      | and and a |
|                |                          | <b>a</b> 10     | 6.7695.2C1 | -      |                 |              |           |
|                | INCLUDED<br>Paring Knife | C.              |            | Paring | Knife           |              |           |
|                | LENGTH OF BL             | ADE             |            | LENGT  |                 |              |           |
|                | 8 cm                     |                 | 6.7603     | 8 cm   |                 | 6.7633       |           |
| 6.7793.2<br>፻፹ | PARING KNI               | IFE SET         |            |        |                 |              |           |
|                | 2-part                   | 2 10            | 6.7793.2   |        | <i>a</i> 10 6.7 | 792.2C1      | ]]        |
|                |                          | <i>a</i> 10     | 6.7791.2C1 |        | <i>a</i> 10 6.7 | 799.2C1      |           |
|                |                          | <b>a</b> 10     | 6.7794.2C1 |        | <b>a</b> 10 6.7 | 798.2C1      |           |
|                |                          | <b>a</b> 10     | 6.7795.2C1 | -      |                 |              |           |
|                | INCLUDED<br>Paring Knife | 9<br>Victoriose |            | Paring | Knife           | 8<br>harring |           |
|                | LENGTH OF BLA            | ADE             |            |        | H OF BLADE      |              |           |
|                | 10 cm                    |                 | 6.7703     | 10 cm  |                 | 6.7733       |           |
|                |                          |                 |            |        |                 |              |           |

| 6.7116.32C1    | PARING KNIFE SET           3-part         Image: 10 minipage 6.7116.32C1 |                                 |                                         |  |                             |             |                |         |  |  |  |
|----------------|--------------------------------------------------------------------------|---------------------------------|-----------------------------------------|--|-----------------------------|-------------|----------------|---------|--|--|--|
|                | INCLUDED<br>Paring Knife                                                 |                                 | and |  | Paring Knife                |             |                | And And |  |  |  |
|                | <b>LENGTH OF BLA</b><br>8 cm                                             | DE                              | 6.7609.C1                               |  | <b>LENGTH OF BL</b><br>8 cm | ADE         | 6.7638.C1      |         |  |  |  |
|                | Tomato and Tab<br>LENGTH OF BLA<br>11 cm                                 | eneres V                        | 6.7832.C1                               |  |                             |             |                |         |  |  |  |
| 6.7113.21<br>I | PARING KNI                                                               | FE SET WITH                     | PEELER                                  |  |                             |             |                |         |  |  |  |
|                | 2-part                                                                   | <ul><li>10</li><li>10</li></ul> | 6.7113.21<br>6.7111.21C1                |  | 10                          | 6.7114.2101 |                |         |  |  |  |
|                | INCLUDED<br>Iota Peeler                                                  | Victorianea                     |                                         |  | Paring Knife                | (           | a<br>Versioner |         |  |  |  |
|                |                                                                          |                                 | 6.0943.3                                |  | <b>LENGTH OF BL</b><br>8 cm | ADE         | 6.7603         |         |  |  |  |