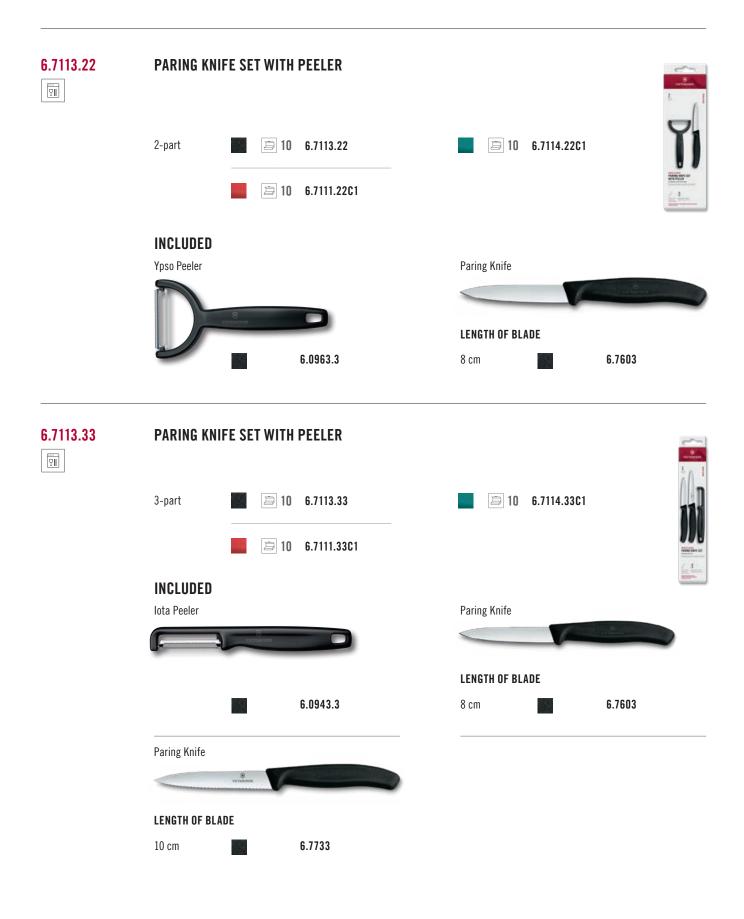

| 6.7116.32C1    | PARING KNIFE SET           3-part         Image: 10 minipage 6.7116.32C1 |                                 |                                         |  |                             |             |                |         |  |  |  |
|----------------|--------------------------------------------------------------------------|---------------------------------|-----------------------------------------|--|-----------------------------|-------------|----------------|---------|--|--|--|
|                | INCLUDED<br>Paring Knife                                                 |                                 | and |  | Paring Knife                |             |                | And And |  |  |  |
|                | <b>LENGTH OF BLA</b><br>8 cm                                             | DE                              | 6.7609.C1                               |  | <b>LENGTH OF BL</b><br>8 cm | ADE         | 6.7638.C1      |         |  |  |  |
|                | Tomato and Tab<br>LENGTH OF BLA<br>11 cm                                 | eneres V                        | 6.7832.C1                               |  |                             |             |                |         |  |  |  |
| 6.7113.21<br>I | PARING KNI                                                               | FE SET WITH                     | PEELER                                  |  |                             |             |                |         |  |  |  |
|                | 2-part                                                                   | <ul><li>10</li><li>10</li></ul> | 6.7113.21<br>6.7111.21C1                |  | 10                          | 6.7114.2101 |                |         |  |  |  |
|                | INCLUDED<br>Iota Peeler                                                  | Victorianea                     |                                         |  | Paring Knife                | (           | a<br>Versioner |         |  |  |  |
|                |                                                                          |                                 | 6.0943.3                                |  | <b>LENGTH OF BL</b><br>8 cm | ADE         | 6.7603         |         |  |  |  |