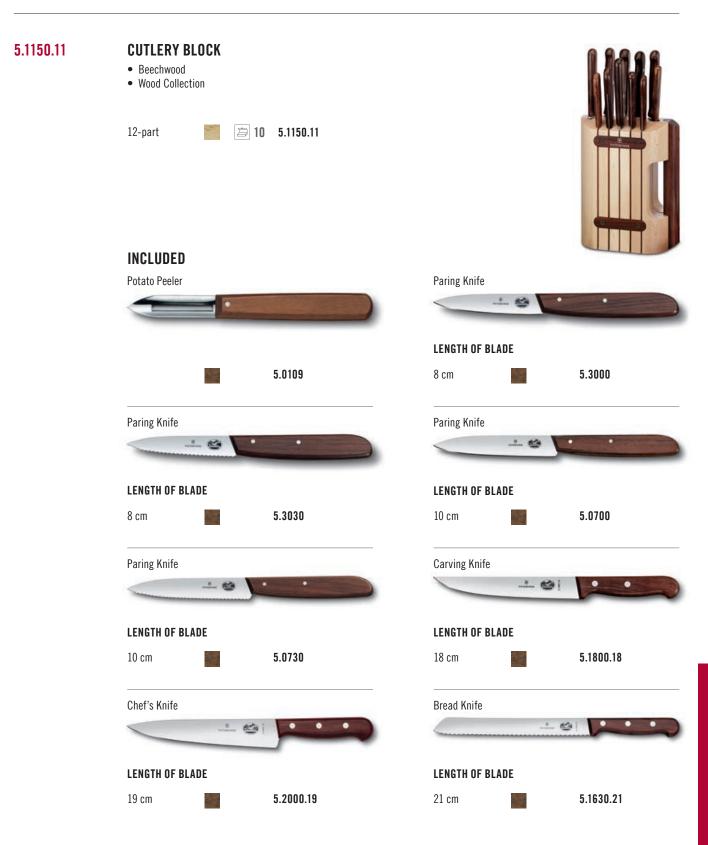

|                                 |                          |                                 |  |
|            |                                                                                             | 7.7031.03                       |                          |                                 |  |
| X.77031.13 | NYLON INLAY<br>• Replacement inlay fo<br>7.7031.03, 7.7031.07                               |                                 |                          |                                 |  |
| X.51170.13 | NYLON INLAY<br>• Replacement inlay fo<br>7.7033.07, 7.7043.03                               |                                 |                          |                                 |  |

STORAGE



















### X.51170.13

### NYLON INLAY

• Replacement inlay for: 7.7033.03, 7.7033.07, 7.7043.0, 7.7043.03

X.51170.13









**STORAGE** 







#### **KNIFE FOLDER**

- Empty
- Closed: 48.5 cm x 25 cm
- Open: 88 cm x 48.5 cm

6

5.4963.0



reddot winner 2023







**STORAGE** 

5.4953.0



# CUTTING BOARDS A SUPERIOR SURFACE TO SLICE ON

- Crafted from a super hard-wearing paper composite
- Blade-friendly material retains optimum knife edge and delivers superior cutting precision
- Heat resistant up to 175°C/350°F and dishwasher safe



Every busy home kitchen needs efficacious cutting boards that deliver 24/7. Victorinox is the discerning choice for any keen cook, thanks to a wealth of problem-solving technical features. The boards are crafted from a high-spec paper composite that