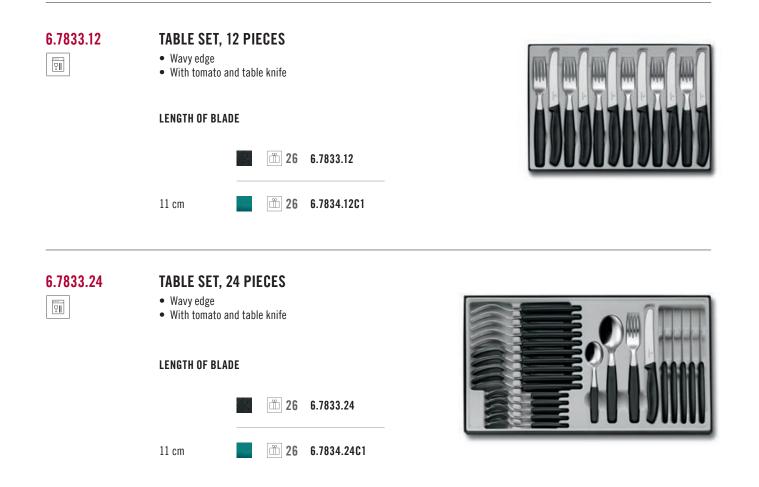

>I        | 11 cm       20       6.7233       20       6.7234.C1         STEAK KNIFE         • With blade protection         LENGTH OF BLADE |       |
| 🗇 Standard 🗐 Packa | 11 cm 20 6.7203<br>aging unit Dishwasher safe                                                                                    |       |
|                    |                                                                                                                                  |       |
|                    |                                                                                                                                  |       |
| The second         |                                                                                                                                  |       |









🖻 Folding box 🛛 🖻 Packaging unit





#### 6.7173.8 **CUTLERY BLOCK** • Beechwood ≥ 5 6.7173.8 9-part INCLUDED Paring Knife Paring Knife and the second LENGTH OF BLADE LENGTH OF BLADE 6.7603 8 cm 8 cm 6.7433 Paring Knife Steak Knife встранных 8 LENGTH OF BLADE LENGTH OF BLADE 10 cm 6.7703 6.7233 11 cm Santoku Knife Tomato and Table Knife 8 -..... LENGTH OF BLADE LENGTH OF BLADE 11 cm 6.7833 17 cm 6.8523.17 Chef's Knife Bread Knife . 1 8 LENGTH OF BLADE LENGTH OF BLADE 6.8003.19 19 cm 21 cm 6.8633.21 Cutlery Block 7.7043.0



| 6.7126.4C1 | STEAK AND PIZZA K<br>• Synthetic<br>5-part                            | NIFE BLOCK |                       |           |  |  |  |  |
|------------|-----------------------------------------------------------------------|------------|--------------