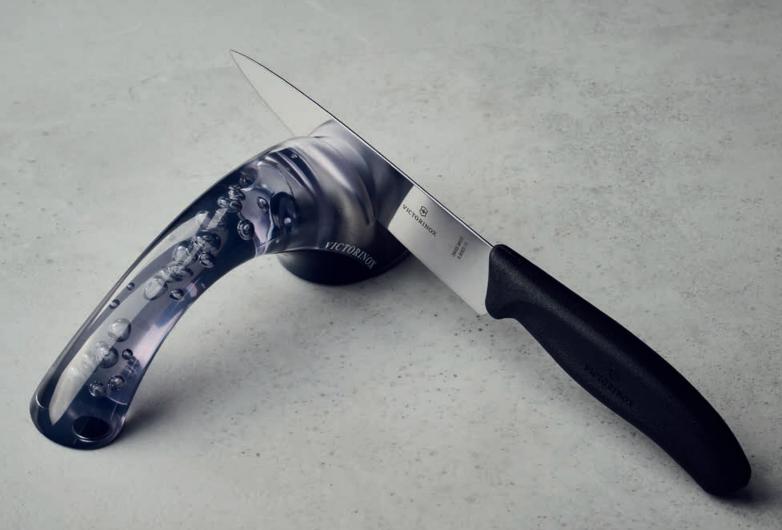

H                                                                                            |                     |  |  |  |  |  |
|        | 25 cm, round 📄 6 7.8309                                                                                            |                     |  |  |  |  |  |
| 7.8310 | GRAND MAÎTRE HONING STEEL, WOOD<br>• Slightly abrasive<br>• Modified maple<br>• Tungsten carbide                   |                     |  |  |  |  |  |
|        | SHARPENING STEEL LENGTH                                                                                            |                     |  |  |  |  |  |
|        | 25 cm, round 📄 6 7.8310                                                                                            |                     |  |  |  |  |  |

147





| 7.8521 | DUAL GRIP HONING STEEL  • Micro fine cut                                         |                     |  |  |  |  |  |
|--------|----------------------------------------------------------------------------------|---------------------|--|--|--|--|--|
|        | SHARPENING STEEL LENGTH                                                          |                     |  |  |  |  |  |
|        | 30 cm, oval 🗾 🗁 20 7.8521                                                        |                     |  |  |  |  |  |
|        | 30 cm, round 🗾 🖻 20 7.8511                                                       |                     |  |  |  |  |  |
| 7.8517 | HONING STEEL POLISHED <ul> <li>Polished</li> </ul>                               | + SAFETY            |  |  |  |  |  |
|        | S