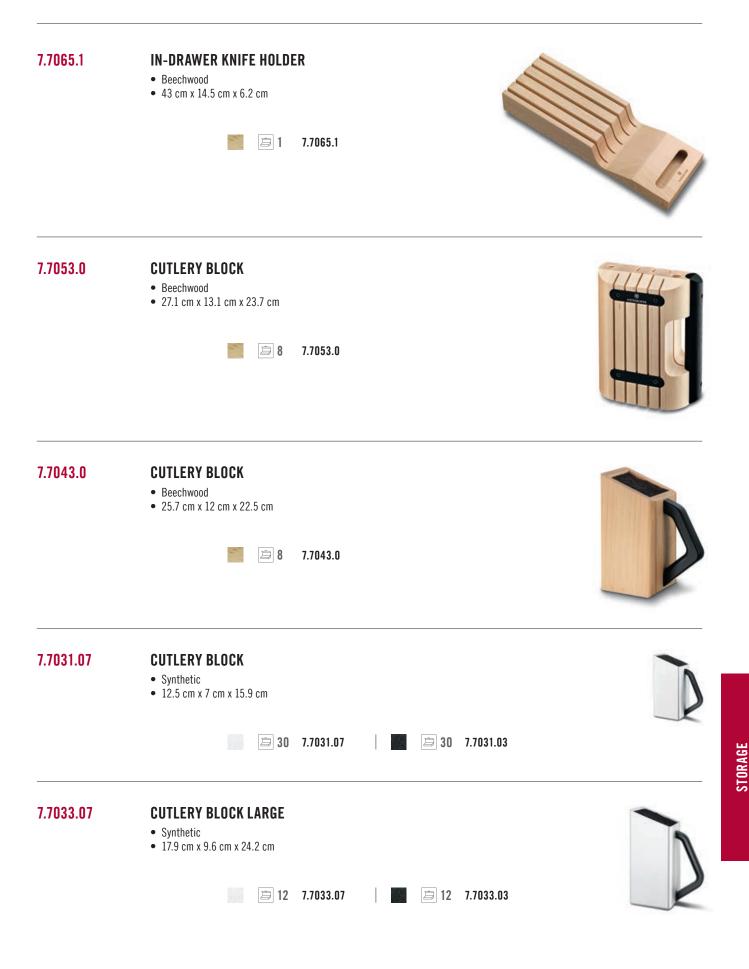

|  |
|            |                                                                                             | 7.7031.03                       |                          |                                 |  |
| X.77031.13 | NYLON INLAY<br>• Replacement inlay fo<br>7.7031.03, 7.7031.07                               |                                 |                          |                                 |  |
| X.51170.13 | NYLON INLAY<br>• Replacement inlay fo<br>7.7033.07, 7.7043.03                               |                                 |                          |                                 |  |

STORAGE



















### X.51170.13

### NYLON INLAY

• Replacement inlay for: 7.7033.03, 7.7033.07, 7.7043.0, 7.7043.03

X.51170.13









**STORAGE** 







#### **KNIFE FOLDER**

- Empty
- Closed: 48.5 cm x 25 cm
- Open: 88 cm x 48.5 cm

6

5.4963.0



reddot winner 2023







**STORAGE** 

5.4953.0



# CUTTING BOARDS A SUPERIOR SURFACE TO SLICE ON

- Crafted from a super hard-wearing paper composite
- Blade-friendly material retains optimum knife edge and delivers superior cutting precision
- Heat resistant up to 175°C/350°F and dishwasher safe



Every busy home kitchen needs efficacious cutting boards that deliver 24/7. Victorinox is the discerning choice for any keen cook, thanks to a wealth of problem-solving technical features. The boards are crafted from a high-spec paper composite that mimics the aesthetic of natural wood, yet delivers impeccable durability in super lightweight form. The heat-resistant cred