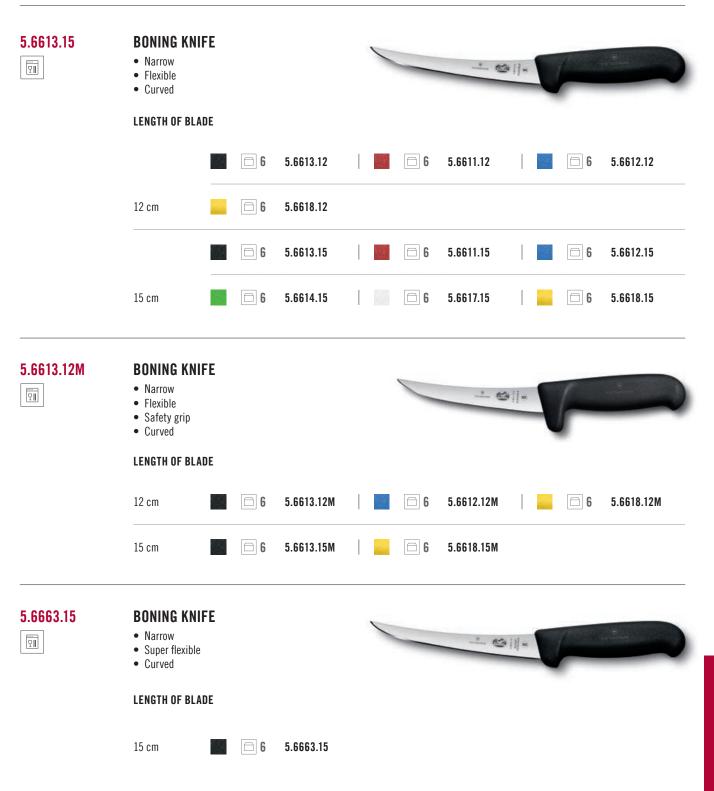

|

FIBROX







|                 | <ul> <li>POULTRY KNIFE</li> <li>Extra narrow</li> <li>Pointed tip</li> <li>Small handle</li> <li>Safety grip</li> </ul> |          |