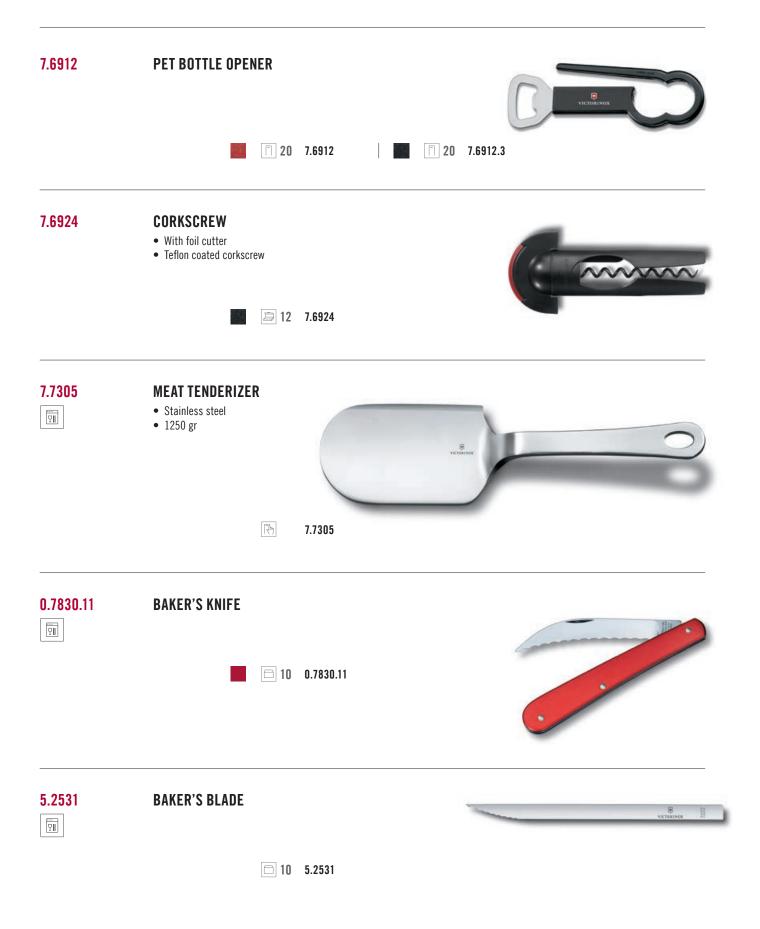

</b>                                 |   |
| 5.3400          | LEMON DECORATOR                                  |   |
|                 | <b>6</b> 5.3400                                  |   |
| 5.3503          | LEMON ZESTER                                     |   |
|                 | <b>12</b> 5.3503                                 |   |
| 5.3500          | LEMON ZESTER                                     |   |
|                 | <b>6</b> 5.3500                                  |   |
| 5.3603.16<br>🔟  | APPLE CORER<br>• ∅ 16 mm                         |   |
|                 | <b>12 5.3603</b> .                               | 6 |
| <b>7.6054.3</b> | <b>DECORATING KNIFE</b><br>• 4 mm flat serration |   |
|                 | <b>10 7.6054.</b>                                |   |











| 🗇 Standard | Blister | Folding box | 🕞 SB sheath | Packaging unit | Dishwasher safe |
|------------|---------|-------------|-------------|----------------|-----------------|
|------------|---------|-------------|-------------|----------------|-----------------|





# SCISSORS TOOL THAT ALWAYS PERFORM THE PERFECT CUT

- Offering high functionality for specialized use
- Extensive selection of scissors for all kinds of tasks
- Crafted from high quality, durable materials



Clean clips and crisp lines: A pair of precision scissors is an essential item in every household tool kit or kitchen drawer. Manufactured by renowned European producers, the Scissors Collection features sleek, ultra-sharp blades with durable handles for everyday use or specialized professional tasks. Including a sp