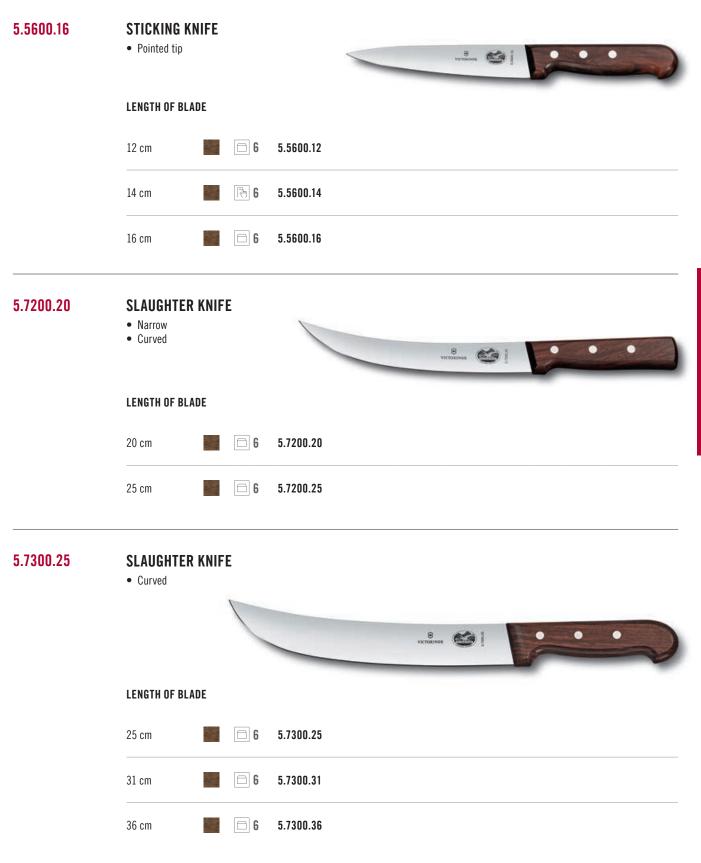

.3810.18  |                 |
| 5.2100.15          | CARVING FO<br>• Flat                           | IRK             |            | E I O O         |
|                    | LENGTH                                         |                 |            |                 |
|                    | 15 cm                                          | (Th) 6          | 5.2100.15  |                 |
| 🕅 SB sheath 🕮 Gift | Packaging u                                    | init            |            | 65              |













5.5200.16 **SLAUGHTER AND BUTCHER'S KNIFE** 8 VICTORING • LENGTH OF BLADE 12 cm 6 5.5200.12 **□** 6 5.5200.14 14 cm 16 cm 0 5.5200.16 18 cm 6 5.5200.18 20 cm 6 5.5200.20 6 5.5200.23 23 cm **6** 5.5200.26 26 cm □ 6 28 cm 5.5200.28 □ 6 5.5200.31 31 cm 36 cm □ 6 5.5200.36





**M00D** 







# GRAND MAÎTRE CONFIDENCE AND PLEASURE IN CRAFTSMANSHIP

- Forged from one piece and hardened evenly
- Perfect balance for comfortable work
- Timeless design, built for longevity



For amateur cooks and professional chefs alike, the Grand Maître Collection is all about balance. Each piece in this sought-after range is uniformly hardened and forged from a single piece. This construction method means the transition from blade to handle is sleekly seamless, offering great control and precision with every slice. The ergonomically shaped handle ensures comfort even over sustained periods. It's perfect craftsmanship that pays off every day.

### **GRAND MAÎTRE** POM

| 7.7303.08G         | SHAPING KNIFE<br>• Bent                            | entres