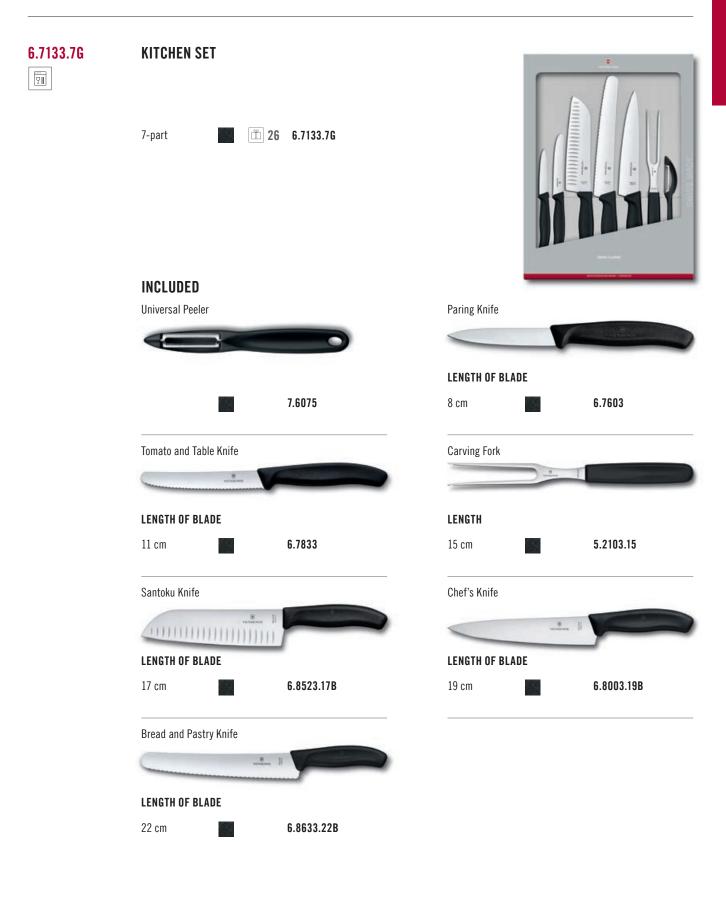

|               |
|           | INCLUDED<br>Table Spoon | 5.1553      | Picnic Knife    | B<br>Merennen |
|           |                         |             | LENGTH OF BLADE | C 7022 FD     |
|           | Table Fork              |             | 11 cm           | 6.7833.FB     |
|           |                         |             |                 |               |
|           |                         | 5.1543      |                 |               |



#### 6.7133.5G **KITCHEN SET** 0 ... ₽∥ 🗂 **30** 6.7133.5G 5-part INCLUDED Paring Knife Paring Knife -----LENGTH OF BLADE LENGTH OF BLADE 6.7433 6.7603 8 cm 8 cm Tomato and Table Knife Chef's Knife HITORTOP 8 | LENGTH OF BLADE LENGTH OF BLADE 11 cm 6.7833 19 cm 6.8003.19B Bread Knife ------LENGTH OF BLADE 21 cm 6.8633.21B





### SWISS CLASSIC Flatware

| 5.1543<br>🗊 | TABLE FORK       Image: Constraint of the second seco |
|-------------|-----------------------------------------------------------------------------------------------------------------------------------------------------------------------------------------------------------------------------------------------------------------------------------------------------------------------------------------------------------------------------------------------------------------------------------------------------------------------------------------------------------------------------------------------------------------------------------------------------------------------------------------------------------------------------------------------------------