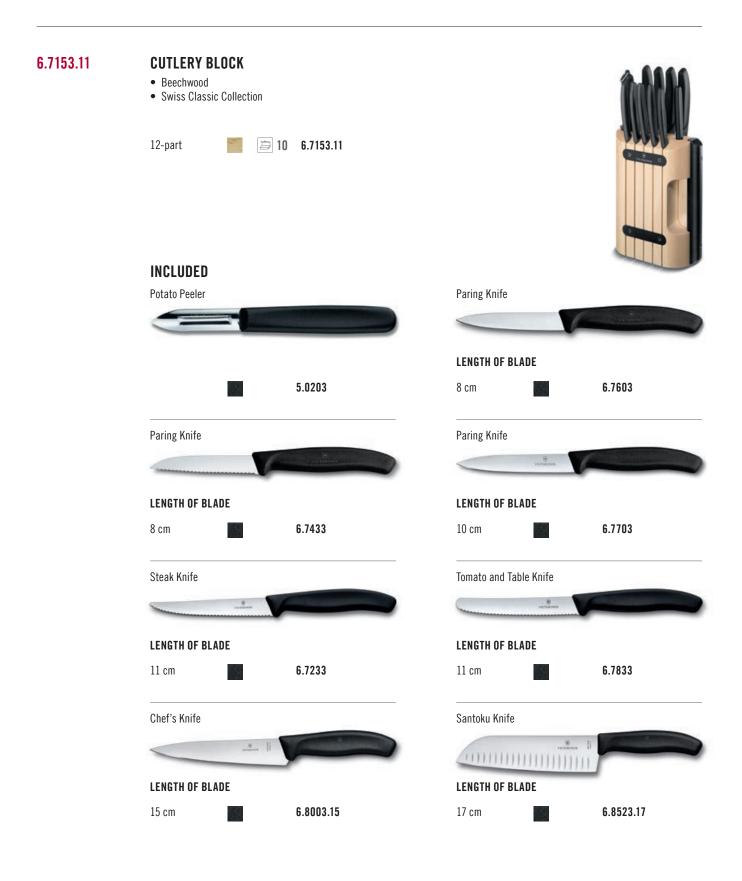

terials
- Smart, functional additions to any pro kitchen or meat-processing facility
- Items deliver the ultimate in compact knife organization for maximum counter space



Every successful kitchen relies on a combination of exceptionally highperformance tools and meticulous organization. Building an efficient infrastructure in a busy home kitchen is critical. It not only keeps work surfaces clear, uncluttered and ready to use 24/7, it maximizes time efficiency. Blades, gadgets and culinary equipment that are systematically stored are quick to locate to get the job done faster. The Victorinox Storage collection epitomizes efficiency executed with excellence. A range of compact solutions spanning cutlery blocks and in-drawer knife holders delivers ergonomic design with sleek practicality.





🖻 Folding box 🛛 🖻 Packaging unit









| 6.7126.4   | <ul> <li>Synthetic</li> <li>Swiss Classic Collection</li> <li>5-part 35 6.7126.4</li> </ul> |                                 |                          |                                 |  |
|------------|---------------------------------------------------------------------------------------------|---------------------------------|--------------------------|---------------------------------|--|
|            | INCLUDED                                                                                    |                                 |                          |                                 |  |
|            | Steak and Pizza Knife "                                                                     | Gourmet"