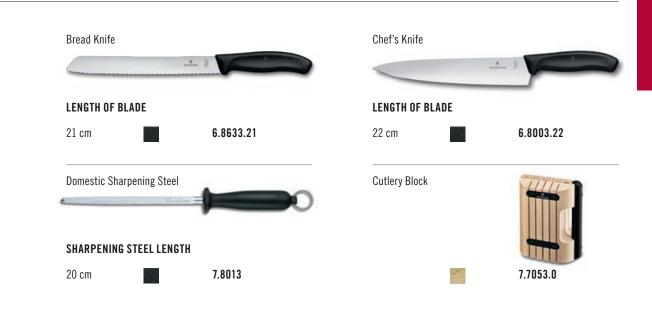

| 11 cm       20       6.7233       20       6.7234.C1         STEAK KNIFE         • With blade protection         LENGTH OF BLADE |       |
| 🗇 Standard 🗐 Packa | 11 cm 20 6.7203<br>aging unit Dishwasher safe                                                                                    |       |
|                    |                                                                                                                                  |       |
|                    |                                                                                                                                  |       |
| The second         |                                                                                                                                  |       |









🖻 Folding box 🛛 🖻 Packaging unit





#### 6.7173.8 **CUTLERY BLOCK** • Beechwood ≥ 5 6.7173.8 9-part INCLUDED Paring Knife Paring Knife and the second LENGTH OF BLADE LENGTH OF BLADE 6.7603 8 cm 8 cm 6.7433 Paring Knife Steak Knife встранных 8 LENGTH OF BLADE LENGTH OF BLADE 10 cm 6.7703 6.7233 11 cm Santoku Knife Tomato and Table Knife 8 -..... LENGTH OF BLADE LENGTH OF BLADE 11 cm 6.7833 17 cm 6.8523.17 Chef's Knife Bread Knife . 1 8 LENGTH OF BLADE LENGTH OF BLADE 6.8003.19 19 cm 21 cm 6.8633.21 Cutlery Block 7.7043.0



| 6.7126.4C1 | STEAK AND PIZZA K<br>• Synthetic<br>5-part                            | NIFE BLOCK |                       |           |  |  |  |  |
|------------|-----------------------------------------------------------------------|------------|--------------------