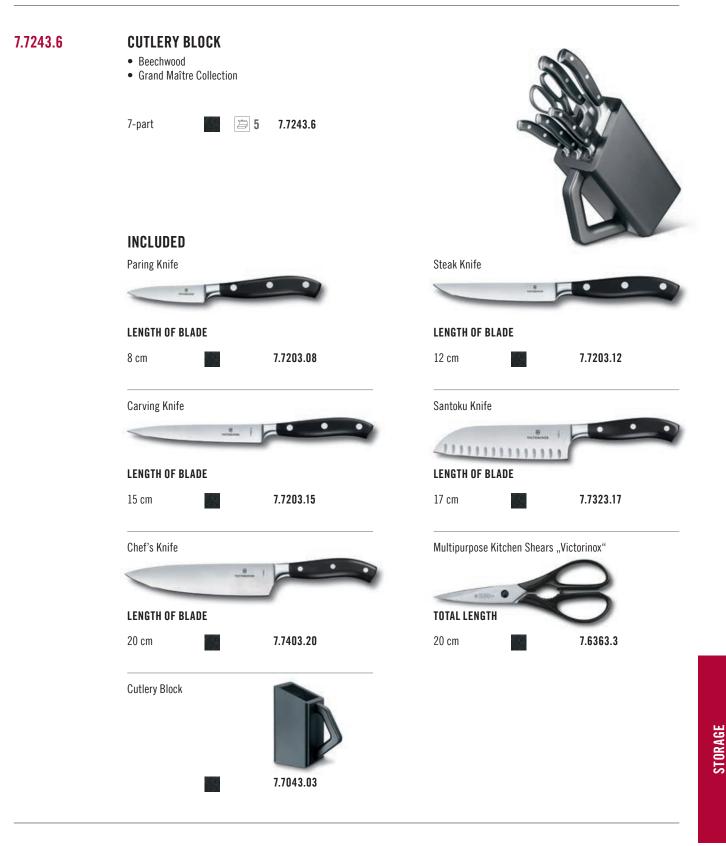

|                                 |                          |                                 |  |
|            |                                                                                             | 7.7031.03                       |                          |                                 |  |
| X.77031.13 | NYLON INLAY<br>• Replacement inlay fo<br>7.7031.03, 7.7031.07                               |                                 |                          |                                 |  |
| X.51170.13 | NYLON INLAY<br>• Replacement inlay fo<br>7.7033.07, 7.7043.03                               |                                 |                          |                                 |  |

STORAGE



















### X.51170.13

### NYLON INLAY

• Replacement inlay for: 7.7033.03, 7.7033.07, 7.7043.0, 7.7043.03

X.51170.13









**STORAGE** 







#### **KNIFE FOLDER**

- Empty
- Closed: 48.5 cm x 25 cm
- Open: 88 cm x 48.5 cm

6

5.4963.0



reddot winner 2023







**STORAGE** 

5.4953.0



# CUTTING BOARDS A SUPERIOR SURFACE TO SLICE ON

- Crafted from a super hard-wearing paper composite
- Blade-friendly material retains optimum knife edge and delivers superior cutting precision
- Heat resistant up to 175°C/350°F and dishwasher safe



Every busy home kitchen needs efficacious cutting boards that deliver 24/7. Victorinox is the discerning choice for any keen cook, thanks to a wealth of problem-solving technical features. The boards are crafted from a high-spec paper composite that mimics