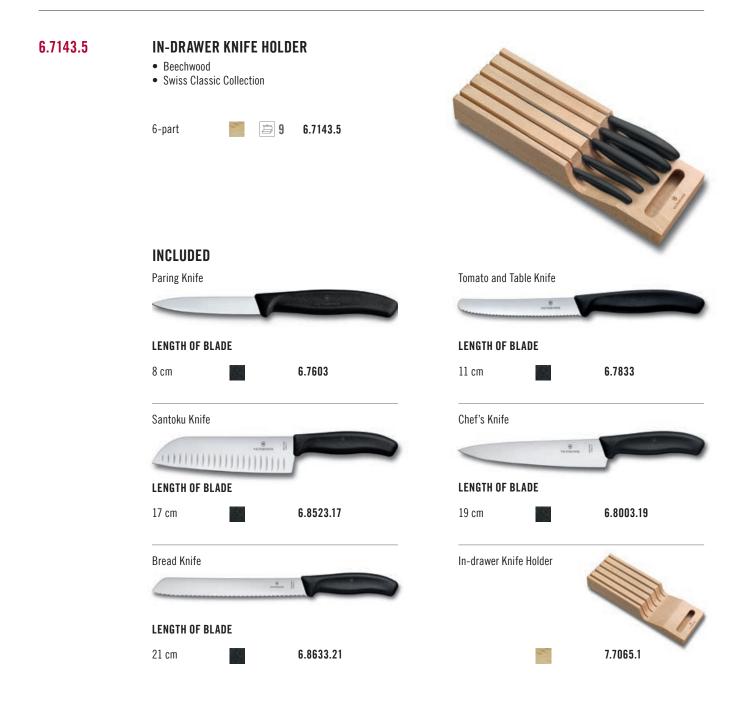

any pro kitchen or meat-processing facility
- Items deliver the ultimate in compact knife organization for maximum counter space



Every successful kitchen relies on a combination of exceptionally highperformance tools and meticulous organization. Building an efficient infrastructure in a busy home kitchen is critical. It not only keeps work surfaces clear, uncluttered and ready to use 24/7, it maximizes time efficiency. Blades, gadgets and culinary equipment that are systematically stored are quick to locate to get the job done faster. The Victorinox Storage collection epitomizes efficiency executed with excellence. A range of compact solutions spanning cutlery blocks and in-drawer knife holders delivers ergonomic design with sleek practicality.





🖻 Folding box 🛛 🖻 Packaging unit









| 6.7126.4   | <ul> <li>Synthetic</li> <li>Swiss Classic Collection</li> <li>5-part 35 6.7126.4</li> </ul> |                                 |                          |                                 |  |
|------------|---------------------------------------------------------------------------------------------|---------------------------------|--------------------------|---------------------------------|--|
|            | INCLUDED                                                                                    |                                 |                          |                                 |  |
|            | Steak and Pizza Knife "                                                                     | Gourmet"                        | Steak and Pizza Knife "( | Ste