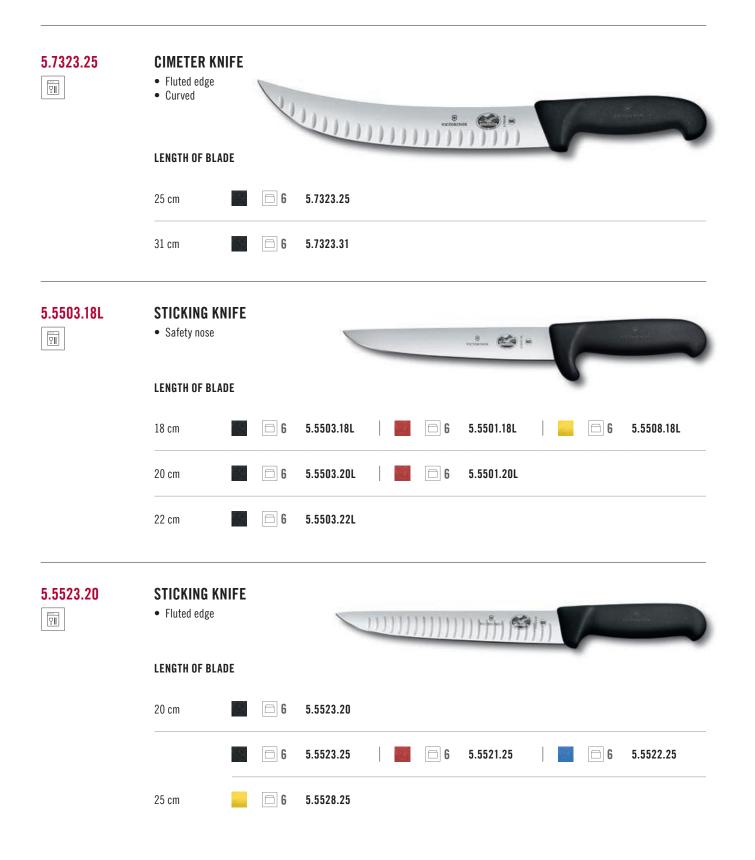

|

| 5.5103.10<br>🕅 | RABBIT KNIFE                        |  |
|----------------|-------------------------------------|--|
|                | LENGTH OF BLADE                     |  |
|                | 10 cm 🗀 6 5.5103.10   🗀 6 5.5108.10 |  |
| 5.6903.15<br>🕅 | CRISSOR<br>• Reinforced/blunt tip   |  |
|                | LENGTH OF BLADE                     |  |
|                | 15 cm 6 5.6903.15                   |  |













#### 5.5203.26

## 

#### **SLAUGHTER AND BUTCHER'S KNIFE**





#### **SLAUGHTER AND BUTCHER'S KNIFE**

.... 91





| 5.7803.12<br>I   | SKINNING KNIFE<br>• Widened tip<br>• American type |
|------------------|----------------------------------------------------|
|                  | LENGTH OF BLADE                                    |
|                  | 12 cm 6 5.7803.12                                  |
|                  | 15 cm 6 5.7803.15                                  |
| 5.7903.12        | LAMB SKINNING KNIFE                                |
|                  | LENGTH OF BLADE                                    |
|                  | 12 cm 6 5.7903.12                                  |
| Standard 🖻 Packa | ging unit Dishwasher safe                          |
|