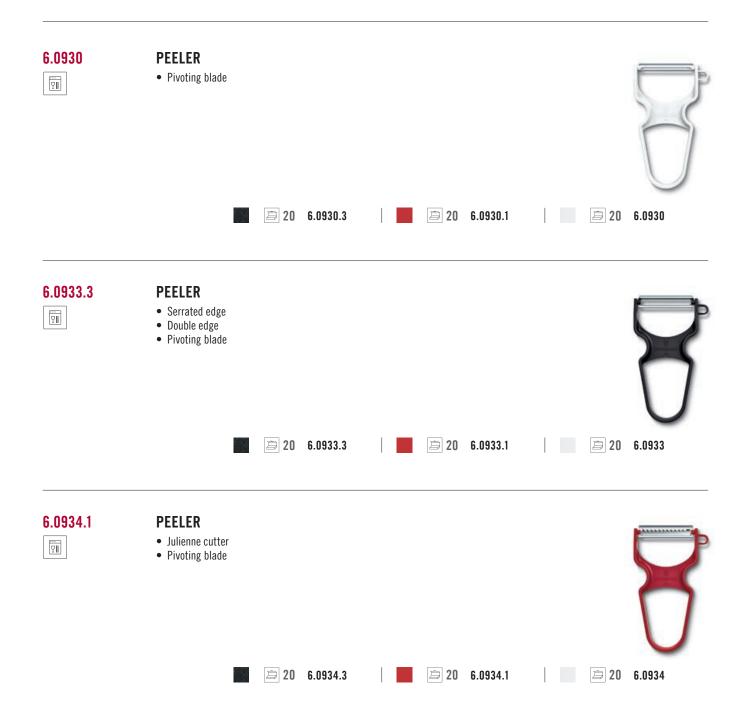

#### 7.4131.3



#### **CUTTING BOARD**

• Paper composite









# KITCHEN UTENSILS MULTITASKING AND EASY-TO-USE KITCHEN GADGETS

- Robust and durable tools for a variety of tasks
- Easy-to-use kitchen gadgets with high functionality
- Crafted with expertise and top design credentials



The right kitchen utensils make for easy cooking, helping the professional and home chef alike create delicious dishes and gather loved ones together over a meal. The Kitchen Utensils Collection distinguishes itself by its classic design and attention to detail. Using high-quality materials, this range understands what cooks need and offers coordinated, functional items for every kitchen task. From the bi-directional grater to the nimble tomato peeler, these are kitchen tool kit essentials.

















| 5.3403          | LEMON DECORATOR                                  |   |
|-----------------|--------------------------------------------------|---|
|                 | <b>12 5.3403</b>                                 |   |
| 5.3400          | LEMON DECORATOR                                  |   |
|                 | <b>6</b> 5.3400                                  |   |
| 5.3503          | LEMON ZESTER                                     |   |
|                 | <b>12</b> 5.3503                                 |   |
| 5.3500          | LEMON ZESTER                                     |   |
|                 | <b>6</b> 5.3500                                  |   |
| 5.3603.16<br>🔟  | APPLE CORER<br>• ∅ 16 mm                         |   |
|                 | <b>12 5.3603</b> .