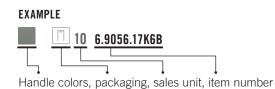

| European beech is a hard wood that is ideal for work knives. Most knife blocks are also made of beech. This wood is FSC-certified (pure).                                                                                                                                                                                                                                           | Storage                   |

 $^{\star}\,\mathrm{AII}$  products with wooden handles are not dishwasher safe.

# PACKAGING

#### **SB-SHEATH**

S-sheath for blade protection, SB-sheath for self service.





## EXAMPLE 10 5.2003.22

Handle colors, packaging, sales unit, item number

#### **BLISTER** 6.8713.20 B

Blister packed products are denoted with «B» at the end of the item number.









### **GIFT BOX**

6.7133.2 <mark>G</mark>

Gift box packed products are denoted with «G» at the end of the item number.







Handle colors, packaging, sales unit, item number

#### **FOLDING BOX**





#### DISPOSABLE BLADE PROTECTION

The majority of the single-packed vegetable knives from the Swiss Classic and Standard lines, are provided with disposable blade protection. Mostly available in sales units of 20 pieces.



# FORM AND FUNCTION

### **SHAPING KNIFE**

Bird's Beak edge for decorating and garnishing with fruit and vegetables



0

#### **KITCHEN KNIFE**

Straight edge for cutting smaller fruit and vegetables

**STEAK KNIFE** Straight edge for cutting cooked

or grilled meat

Super flexible blade for filleting fish



 $\langle \rangle$ 



\_ 6





Ø



**KITCHEN CLEAVER