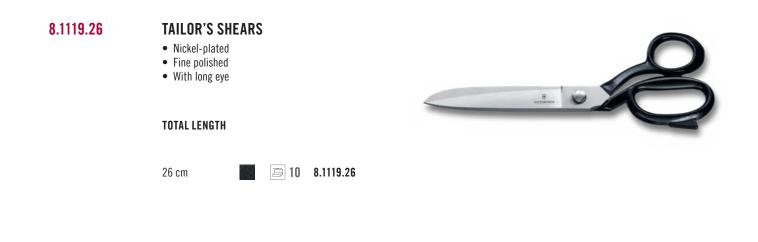

|
|           | 16 cm                                                                             | 5      | 8.0906.16 |  |   |            |                 |
| 8.0908.21 | <b>TAILOR AND HOUS</b> <ul> <li>Stainless steel</li> <li>With long eye</li> </ul> | EHOLD  | SHEARS    |  |   |            | Q               |
|           | TOTAL LENGTH                                                                      |        |           |  |   | $\leq$     | B K C           |
|           | 21 cm                                                                             | 15     | 8.0908.21 |  | 5 | 8.0908.21L | Left-handed use |
|           | 23 cm                                                                             | 5      | 8.0909.23 |  |   |            |                 |





| 8.1008.15          | HAIRDRESS<br>Micro serrate<br>High hardnes<br>Finger rest       | <b>ER SCISSORS</b><br>d edge<br>s (56 HRC) |    |
|--------------------|-----------------------------------------------------------------|--------------------------------------------|----|
|                    | TOTAL LENGTH                                                    |                                            |    |
|                    | 15 cm                                                           | ☐ 12 8.1008.15                             |    |
|                    | 17 cm                                                           | 12 8.1008.17                               |    |
| 8.1003.15          | THINNING S<br>• Double-sided<br>• High hardnes<br>• Finger rest | teeth