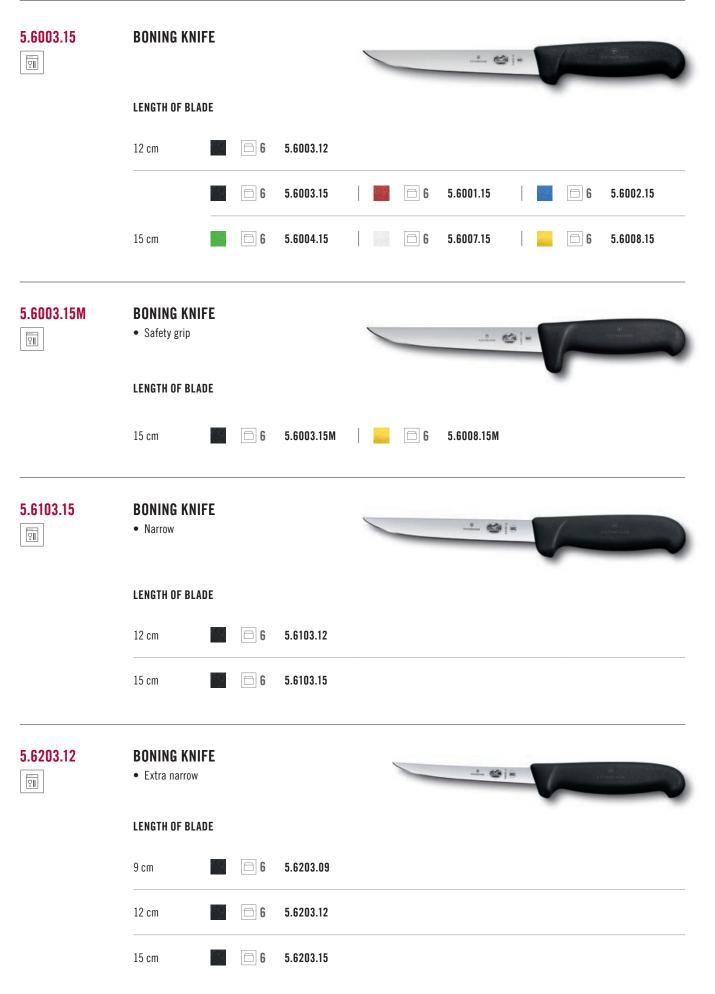

|







| 5.6303.15<br>🕅 | <b>BONING KNIFE</b> <ul> <li>Narrow</li> </ul>       |   |           | - Oje Veptier