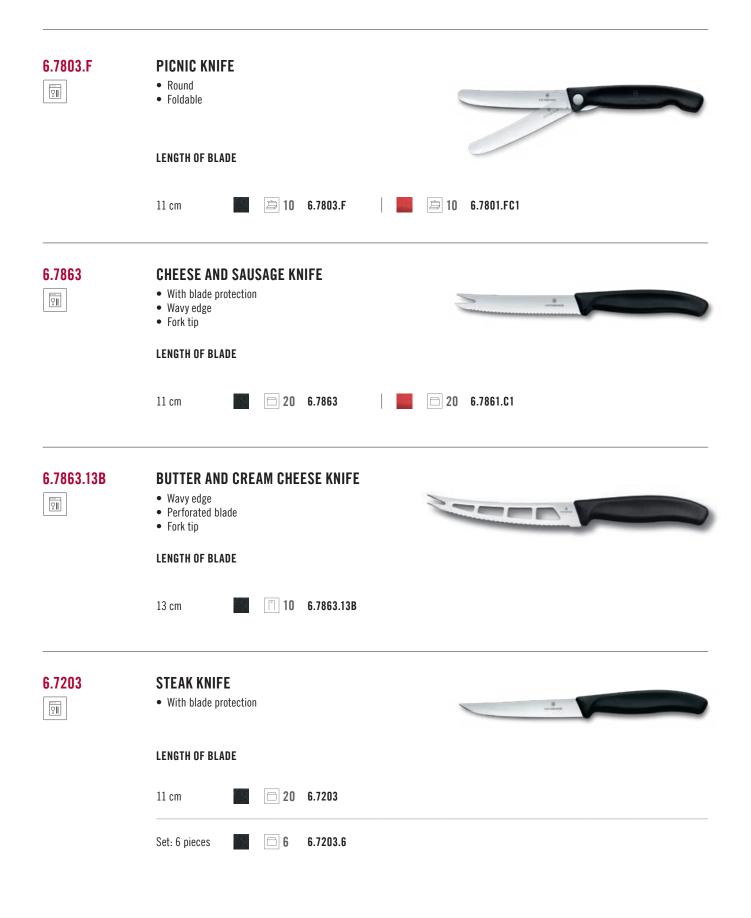

|     | <b>20</b> | 6.7633    |  | <b>20</b> | 6.7631.C1 | □ 20 | 6.7634.C1                             |
|                                                                                             |     | <b>20</b> | 6.7635.C1 |  | 20        | 6.7638.C1 | □ 20 | 6.7639.C1                             |
| 8 cm                                                                                        | -   | 20        | 6.7632.C1 |  |           |           |      |                                       |
| Set: 6 pieces                                                                               |     | 6         | 6.7633.6  |  |           |           |      |                                       |









| 6.8103.18B | CARVING KNIFE   |    |            |   |    | Viet      | Basses and | V |    |              |
|------------|-----------------|----|------------|---|----|-----------|------------|---|----|--------------|
|            | LENGTH OF BLADE |    |            |   |    |           |            |   |    |              |
|            | 12 cm           | 10 | 6.8103.12B |   |    |           |            |   |    |              |
|            | 15 cm           | 10 | 6.8103.15B |   |    |           |            |   |    |              |
|            | 18 cm           | 10 | 6.8103.18B |   |    |           |            |   |    |              |
| 6.8003.15B | CHEF'S KNIFE    |    |            |   |    |           |            |   |    |              |
|            |                 |