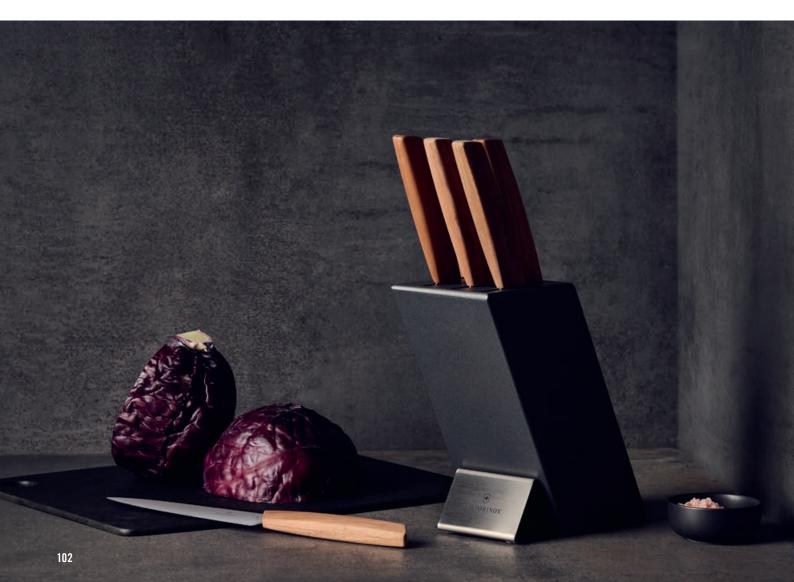

Every kitchen task, from the minute to the mammoth, was considered in the development of the Victorinox Swiss Classic Collection. These Swiss made pieces are lightweight and dishwasher safe, crafted from high quality stainless steel. To add a pop of freshness and color to the kitchen, there is a choice of vibrant-toned handles. A collection that combines functionality with fun, it also offers a range of useful knife blocks and gift sets. There's nothing this versatile collection doesn't cover.