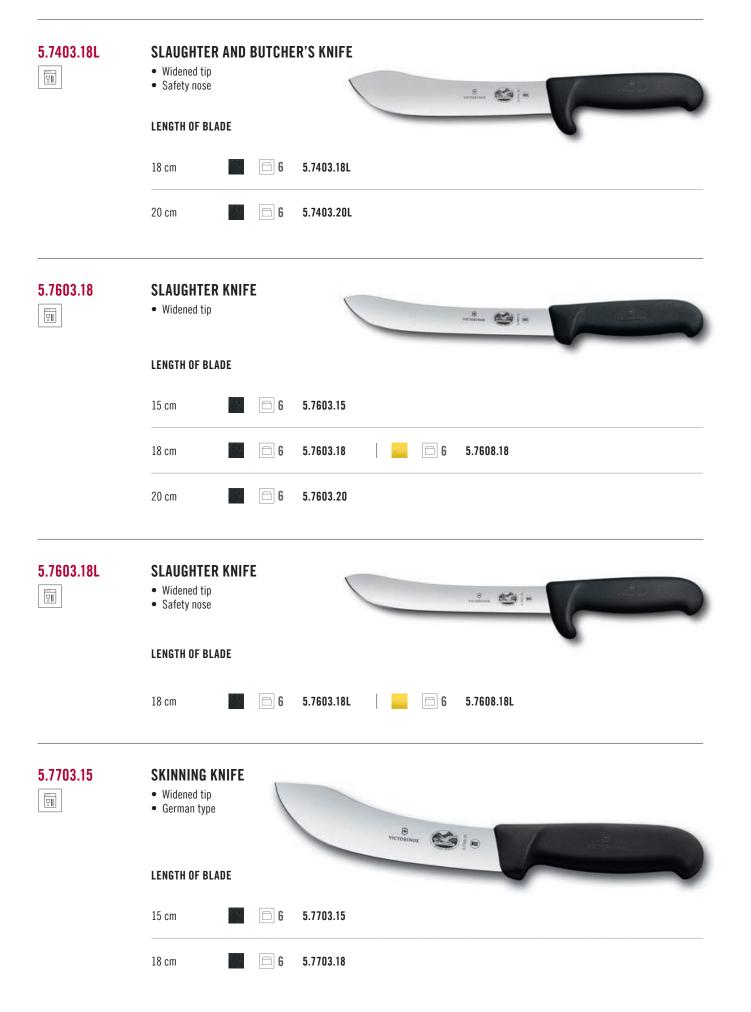

|

| 5.5103.10<br>🕅 | RABBIT KNIFE                        |  |
|----------------|-------------------------------------|--|
|                | LENGTH OF BLADE                     |  |
|                | 10 cm 🗀 6 5.5103.10   🗀 6 5.5108.10 |  |
| 5.6903.15<br>🕅 | CRISSOR<br>• Reinforced/blunt tip   |  |
|                | LENGTH OF BLADE                     |  |
|                | 15 cm 6 5.6903.15                   |  |













#### 5.5203.26

## 

#### **SLAUGHTER AND BUTCHER'S KNIFE**





#### **SLAUGHTER AND BUTCHER'S KNIFE**

.... 91





| 5.7803.12<br>I   | SKINNING KNIFE<br>• Widened tip<br>• American type |
|------------------|----------------------------------------------------|
|                  | LENGTH OF BLADE                                    |
|                  | 12 cm 6 5.7803.12                                  |
|                  | 15 cm 6 5.7803.15                                  |
| 5.7903.12        | LAMB SKINNING KNIFE                                |
|                  | LENGTH OF BLADE                                    |
|                  | 12 cm 6 5.7903.12                                  |
| Standard 🖻 Packa | ging unit Dishwasher safe                          |
|                  |                                                    |

**FIBROX** 



# 6.1203.30

#### **CHEESE KNIFE**