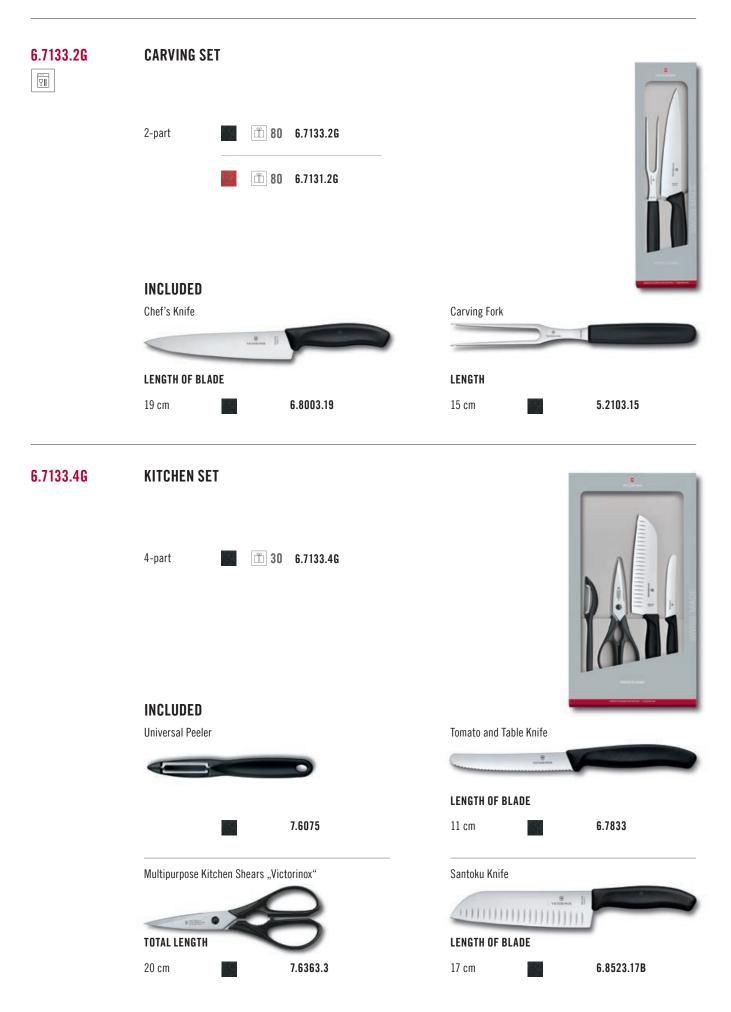

|
|           | 164 x 120 x 6 mm        | 7.4115      | 11 cm           | 6.7833.FB     |
| 6.7192.F3 | PICNIC SET              |             | 62              | Netrolition   |
|           | 3-part 📃 10             | ) 6.7192.F3 |                 |               |
|           | 10                      | ) 6.7192.F9 |                 |               |
|           | INCLUDED<br>Table Spoon | 5.1553      | Picnic Knife    | B<br>Merennen |
|           |                         |             | LENGTH OF BLADE | C 7022 FD     |
|           | Table Fork              |             | 11 cm           | 6.7833.FB     |
|           |                         |             |                 |               |
|           |                         | 5.1543      |                 |               |



#### 6.7133.5G **KITCHEN SET** 0 ... ₽∥ 🗂 **30** 6.7133.5G 5-part INCLUDED Paring Knife Paring Knife -----LENGTH OF BLADE LENGTH OF BLADE 6.7433 6.7603 8 cm 8 cm Tomato and Table Knife Chef's Knife HITORTOP 8 | LENGTH OF BLADE LENGTH OF BLADE 11 cm 6.7833 19 cm 6.8003.19B Bread Knife ------LENGTH OF BLADE 21 cm 6.8633.21B





### SWISS CLASSIC Flatware

| 5.1543<br>🗊 | TABLE FORK       Image: Constraint of the second seco |
|-------------|------------------------------------------------------------------------------------------------------------------------------------------------------------------------------------------------------------------------------------------------------------------------------------------------------------------------------------------------------------------