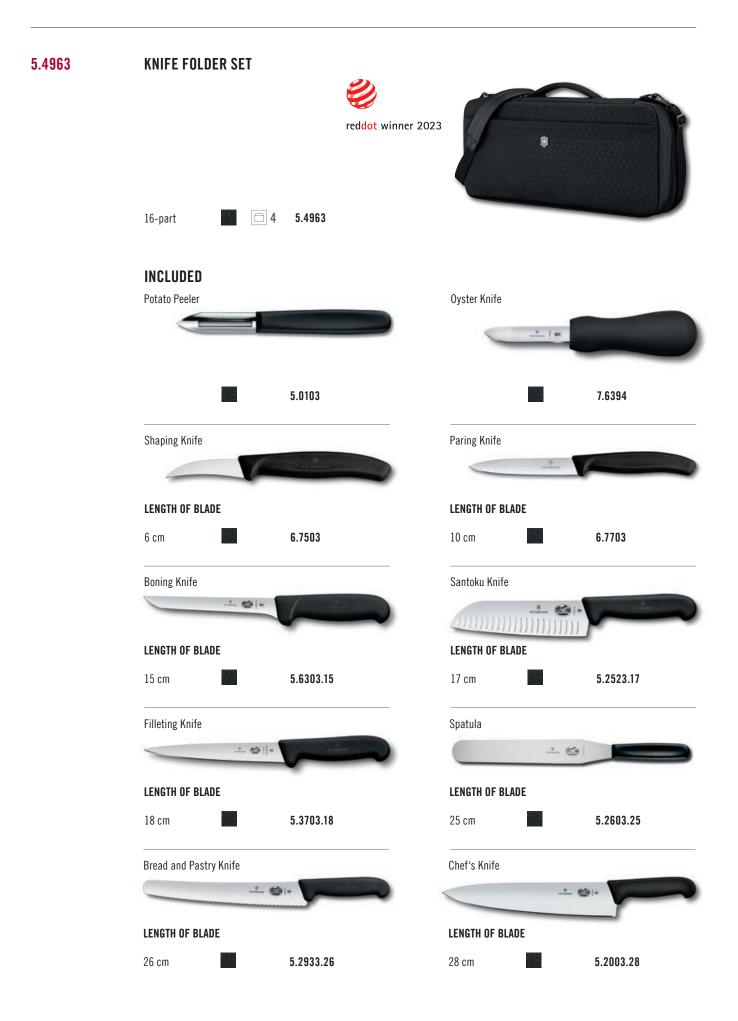

|  |
|            |                                                                                             | 7.7031.03                       |                          |                                 |  |
| X.77031.13 | NYLON INLAY<br>• Replacement inlay fo<br>7.7031.03, 7.7031.07                               |                                 |                          |                                 |  |
| X.51170.13 | NYLON INLAY<br>• Replacement inlay fo<br>7.7033.07, 7.7043.03                               |                                 |                          |                                 |  |

STORAGE



















### X.51170.13

### NYLON INLAY

• Replacement inlay for: 7.7033.03, 7.7033.07, 7.7043.0, 7.7043.03

X.51170.13









**STORAGE** 







#### **KNIFE FOLDER**

- Empty
- Closed: 48.5 cm x 25 cm
- Open: 88 cm x 48.5 cm

6

5.4963.0



reddot winner 2023







**STORAGE** 

5.4953.0



# CUTTING BOARDS A SUPERIOR SURFACE TO SLICE ON

- Crafted from a super hard-wearing paper composite
- Blade-friendly material retains optimum knife edge and delivers superior cutting precision
- Heat resistant up to 175°C/350°F and dishwasher safe



Every busy home kitchen needs efficacious cutting boards that deliver 24/7. Victorinox is the discerning choice for any keen cook, thanks to a wealth of problem-solving technical features. The boards are crafted from a high-spec paper composite that mimics the aesthetic of natural wood, yet delivers impeccable durability in super lightweight form. The heat-resistant credentials are notable