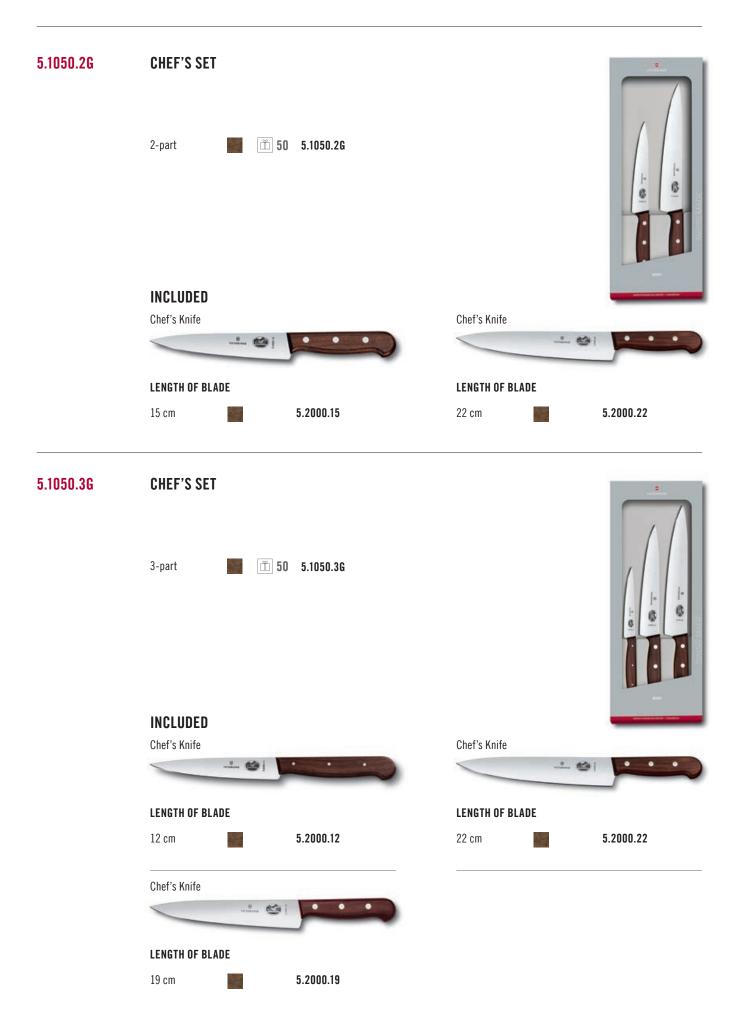

le                |                 |            |                 |
|                    | LENGTH OF BLA                                  | DE              |            |                 |
|                    | 18 cm                                          | <b>(</b> )      | 5.3810.18  |                 |
| 5.2100.15          | CARVING FO<br>• Flat                           | IRK             |            | E I O O         |
|                    | LENGTH                                         |                 |            |                 |
|                    | 15 cm                                          | (Th) 6          | 5.2100.15  |                 |
| 🕅 SB sheath 🕮 Gift | Packaging u                                    | init            |            | 65              |













5.5200.16 **SLAUGHTER AND BUTCHER'S KNIFE** 8 VICTORING • LENGTH OF BLADE 12 cm 6 5.5200.12 **□** 6 5.5200.14 14 cm 16 cm 0 5.5200.16 18 cm 6 5.5200.18 20 cm 6 5.5200.20 6 5.5200.23 23 cm **6** 5.5200.26 26 cm □ 6 28 cm 5.5200.28 □ 6 5.5200.31 31 cm 36 cm □ 6 5.5200.36





**M00D** 







# GRAND MAÎTRE CONFIDENCE AND PLEASURE IN CRAFTSMANSHIP

- Forged from one piece and hardened evenly
- Perfect balance for comfortable work
- Timeless design, built for longevity



For amateur cooks and professional chefs alike, the Grand Maître Collection is all about balance. Each piece in this sought-after range is uniformly hardened and forged from a single piece. This construction method means the transition from blade to handle is sleekly seamless, offering great control and precision wit