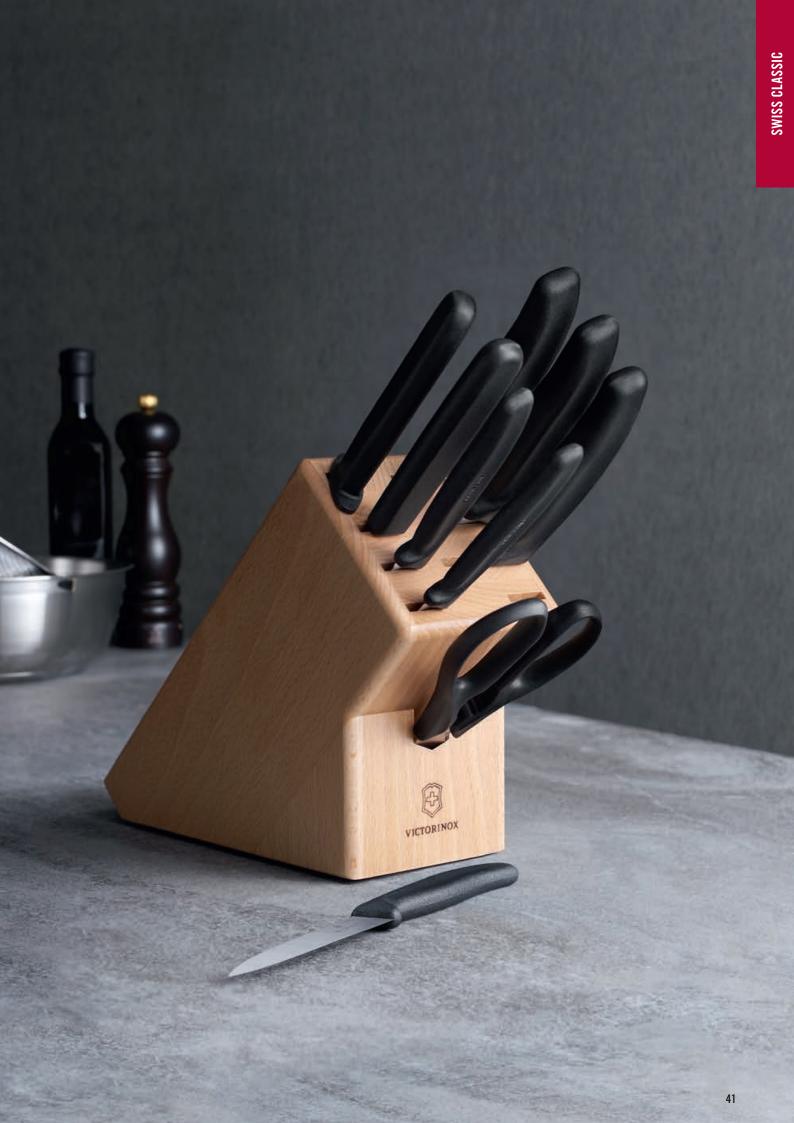

# SWISS CLASSIC VIBRANT TOOLS FOR EVERY APPLICATION

- Light, agile, and colourful knives made in Switzerland
- Ergonomically shaped handles for effortless work
- With stainless steel, dishwasher-safe blades

Every kitchen task, from the minute to the mammoth, was considered in the development of the Victorinox Swiss Classic Collection. These Swiss made pieces are lightweight and dishwasher safe, crafted from high quality stainless steel. To add a pop of freshness and color to the kitchen, there is a choice of vibrant-toned handles. A collection that combines functionality with fun, it also offers a range of useful knife blocks and gift sets. There's nothing this versatile collection doesn't cover.