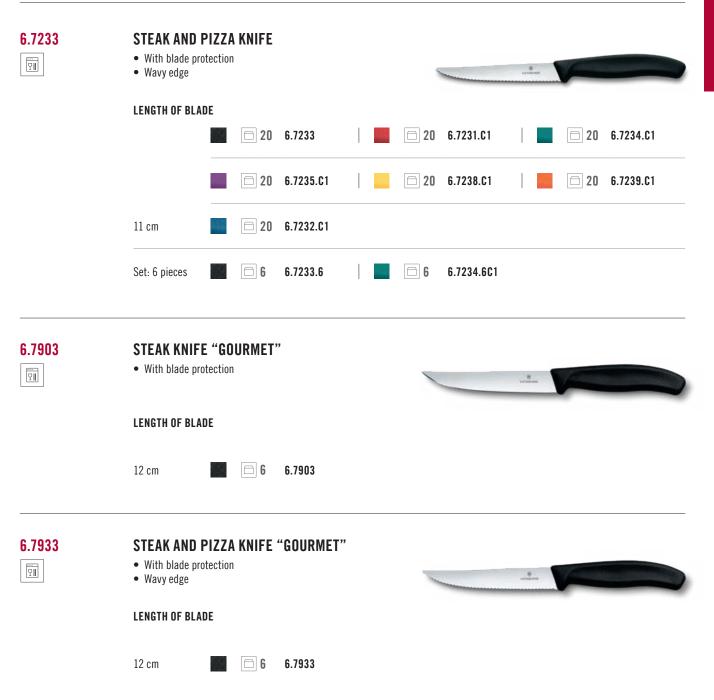

|     | <b>20</b> | 6.7633    |  | <b>20</b> | 6.7631.C1 | □ 20 | 6.7634.C1                             |
|                                                                                             |     | <b>20</b> | 6.7635.C1 |  | 20        | 6.7638.C1 | □ 20 | 6.7639.C1                             |
| 8 cm                                                                                        | -   | 20        | 6.7632.C1 |  |           |           |      |                                       |
| Set: 6 pieces                                                                               |     | 6         | 6.7633.6  |  |           |           |      |                                       |









| 6.8103.18B | CARVING KNIFE   |    |            |   |    | Viet      | Basses and | V |    |              |
|------------|-----------------|----|------------|---|----|-----------|------------|---|----|--------------|
|            | LENGTH OF BLADE |    |            |   |    |           |            |   |    |              |
|            | 12 cm           | 10 | 6.8103.12B |   |    |           |            |   |    |              |
|            | 15 cm           | 10 | 6.8103.15B |   |    |           |            |   |    |              |
|            | 18 cm           | 10 | 6.8103.18B |   |    |           |            |   |    |              |
| 6.8003.15B | CHEF'S KNIFE    |    |            |   |    |           |            |   |    |              |
|            |                 |