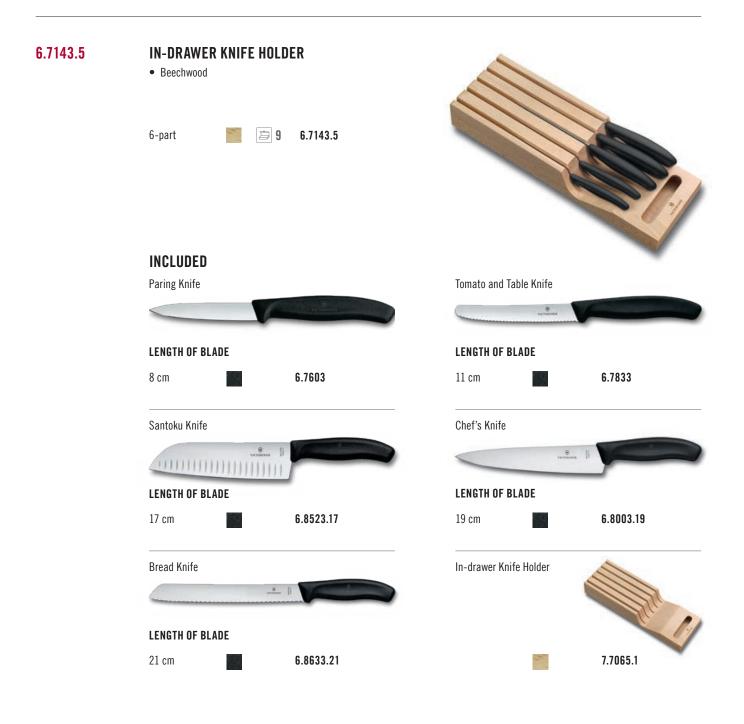

20       6.7234.C1         STEAK KNIFE         • With blade protection         LENGTH OF BLADE |       |
| 🗇 Standard 🗐 Packa | 11 cm 20 6.7203<br>aging unit Dishwasher safe                                                                                    |       |
|                    |                                                                                                                                  |       |
|                    |                                                                                                                                  |       |
| The second         |                                                                                                                                  |       |









🖻 Folding box 🛛 🖻 Packaging unit





#### 6.7173.8 **CUTLERY BLOCK** • Beechwood ≥ 5 6.7173.8 9-part INCLUDED Paring Knife Paring Knife and the second LENGTH OF BLADE LENGTH OF BLADE 6.7603 8 cm 8 cm 6.7433 Paring Knife Steak Knife встранных 8 LENGTH OF BLADE LENGTH OF BLADE 10 cm 6.7703 6.7233 11 cm Santoku Knife Tomato and Table Knife 8 -..... LENGTH OF BLADE LENGTH OF BLADE 11 cm 6.7833 17 cm 6.8523.17 Chef's Knife Bread Knife . 1 8 LENGTH OF BLADE LENGTH OF BLADE 6.8003.19 19 cm 21 cm 6.8633.21 Cutlery Block 7.7043.0



| 6.7126.4C1 | STEAK AND PIZZA K<br>• Synthetic<br>5-part                            | NIFE BLOCK |                       |           |  |  |  |  |
|------------|-----------------------------------------------------------------------|------------|-----------------------|-----------|--|--|--|--|
|