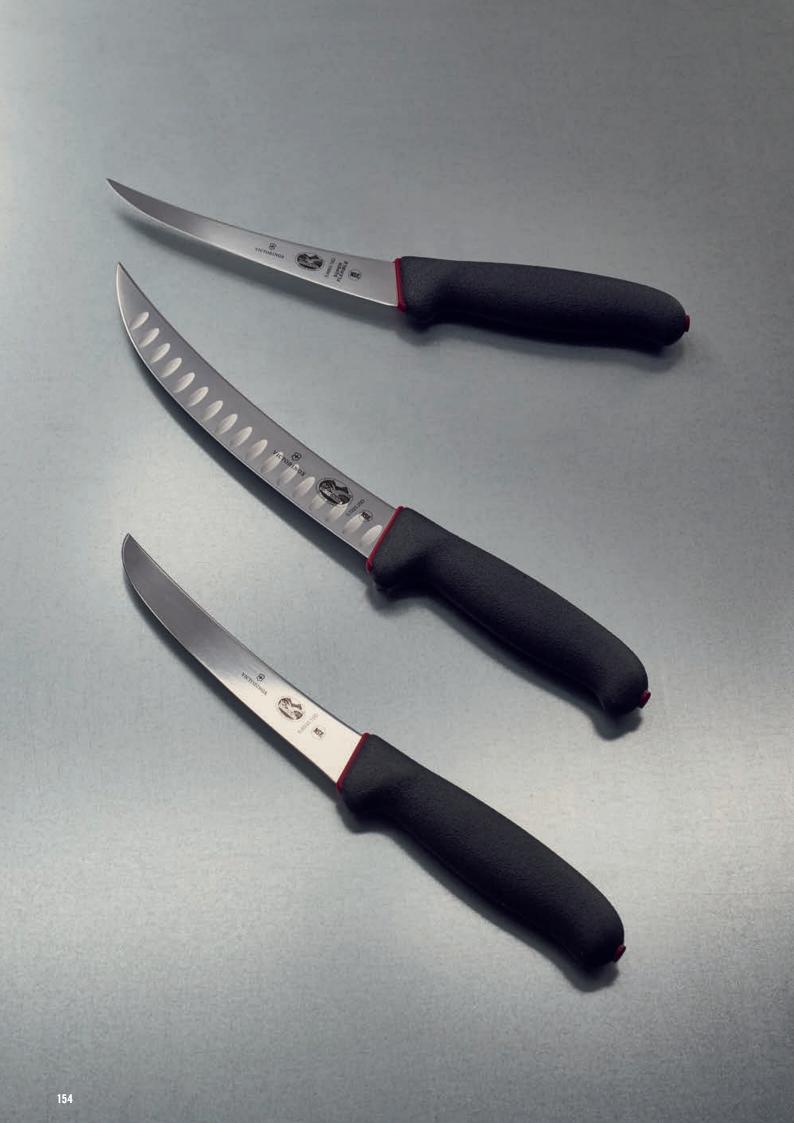

| 6.8413.15B | <b>BONING KNIFE</b>             |           |            |                                                                                                                                                                                                                                                                                                                                                                                                                                                                                                                                                                                                                                                                                                                                                                                                                                                                                                                                                                                                                                                                                                                                                                                                                                                                                                                                                                                                                                                                                                                                                                                                                                                                                                                                                                                                                                                                                                                                                                                                                                                                                                                                |
|------------|---------------------------------|-----------|------------|--------------------------------------------------------------------------------------------------------------------------------------------------------------------------------------------------------------------------------------------------------------------------------------------------------------------------------------------------------------------------------------------------------------------------------------------------------------------------------------------------------------------------------------------------------------------------------------------------------------------------------------------------------------------------------------------------------------------------------------------------------------------------------------------------------------------------------------------------------------------------------------------------------------------------------------------------------------------------------------------------------------------------------------------------------------------------------------------------------------------------------------------------------------------------------------------------------------------------------------------------------------------------------------------------------------------------------------------------------------------------------------------------------------------------------------------------------------------------------------------------------------------------------------------------------------------------------------------------------------------------------------------------------------------------------------------------------------------------------------------------------------------------------------------------------------------------------------------------------------------------------------------------------------------------------------------------------------------------------------------------------------------------------------------------------------------------------------------------------------------------------|
|            | Narrow                          |           |            |                                                                                                                                                                                                                                                                                                                                                                                                                                                                                                                                                                                                                                                                                                                                                                                                                                                                                                                                                                                                                                                                                                                                                                                                                                                                                                                                                                                                                                                                                                                                                                                                                                                                                                                                                                                                                                                                                                                                                                                                                                                                                                                                |
|            | • Flexible                      |           |            | Contraction of the second seco |
|            | LENGTH OF BLADE                 |           |            |                                                                                                                                                                                                                                                                                                                                                                                                                                                                                                                                                                                                                                                                                                                                                                                                                                                                                                                                                                                                                                                                                                                                                                                                                                                                                                                                                                                                                                                                                                                                                                                                                                                                                                                                                                                                                                                                                                                                                                                                                                                                                                                                |
|            |                                 |           |            |                                                                                                                                                                                                                                                                                                                                                                                                                                                                                                                                                                                                                                                                                                                                                                                                                                                                                                                                                                                                                                                                                                                                                                                                                                                                                                                                                                                                                                                                                                                                                                                                                                                                                                                                                                                                                                                                                                                                                                                                                                                                                                                                |
|            | 15 cm                           | 10        | 6.8413.15B |                                                                                                                                                                                                                                                                                                                                                                                                                                                                                                                                                                                                                                                                                                                                                                                                                                                                                                                                                                                                                                                                                                                                                                                                                                                                                                                                                                                                                                                                                                                                                                                                                                                                                                                                                                                                                                                                                                                                                                                                                                                                                                                                |
|            |                                 |           |            |                                                                                                                                                                                                                                                                                                                                                                                                                                                                                                                                                                                                                                                                                                                                                                                                                                                                                                                                                                                                                                                                                                                                                                                                                                                                                                                                                                                                                                                                                                                                                                                                                                                                                                                                                                                                                                                                                                                                                                                                                                                                                                                                |
| 6.8713.20B | FILLETING KNIFE                 |           |            |                                                                                                                                                                                                                                                                                                                                                                                                                                                                                                                                                                                                                                                                                                                                                                                                                                                                                                                                                                                                                                                                                                                                                                                                                                                                                                                                                                                                                                                                                                                                                                                                                                                                                                                                                                                                                                                                                                                                                                                                                                                                                                                                |
|            | • Flexible                      |           |            |                                                                                                                                                                                                                                                                                                                                                                                                                                                                                                                                                                                                                                                                                                                                                                                                                                                                                                                                                                                                                                                                                                                                                                                                                                                                                                                                                                                                                                                                                                                                                                                                                                                                                                                                                                                                                                                                                                                                                                                                                                                                                                                                |
|            | Pointed tip                     |           |            | Survey and Survey                                                                                                                                                                                                                                             |
|            | LENGTH OF BLADE                 |           |            |                                                                                                                                                                                                                                                                                                                                                                                                                                                                                                                                                                                                                                                                                                                                                                                                                                                                                                                                                                                                                                                                                                                                                                                                                                                                                                                                                                                                                                                                                                                                                                                                                                                                                                                                                                                                                                                                                                                                                                                                                                                                                                                                |
|            |                                 |           |            |                                                                                                                                                                                                                                                                                                                                                                                                                                                                                                                                                                                                                                                                                                                                                                                                                                                                                                                                                                                                                                                                                                                                                                                                                                                                                                                                                                                                                                                                                                                                                                                                                                                                                                                                                                                                                                                                                                                                                                                                                                                                                                                                |
|            | 16 cm                           | 10        | 6.8713.16B |                                                                                                                                                                                                                                                                                                                                                                                                                                                                                                                                                                                                                                                                                                                                                                                                                                                                                                                                                                                                                                                                                                                                                                                                                                                                                                                                                                                                                                                                                                                                                                                                                                                                                                                                                                                                                                                                                                                                                                                                                                                                                                                                |
|            | 20 cm                           | 10        | 6.8713.20B |                                                                                                                                                                                                                                                                                                                                                                                                                                                                                                                                                                                                                                                                                                                                                                                                                                                                                                                                                                                                                                                                                                                                                                                                                                                                                                                                                                                                                                                                                                                                                                                                                                                                                                                                                                                                                                                                                                                                                                                                                                                                                                                                |
|            |                                 |           |            |                                                                                                                                                                                                                                                                                                                                                                                                                                                                                                                                                                                                                                                                                                                                                                                                                                                                                                                                                                                                                                                                                                                                                                                                                                                                                                                                                                                                                                                                                                                                                                                                                                                                                                                                                                                                                                                                                                                                                                                                                                                                                                                                |
| 6.8563.18B | CHEF'S KNIFE                    |           |            |                                                                                                                                                                                                                                                                                                                                                                                                                                                                                                                                                                                                                                                                                                                                                                                                                                                                                                                                                                                                                                                                                                                                                                                                                                                                                                                                                                                                                                                                                                                                                                                                                                                                                                                                                                                                                                                                                                                                                                                                                                                                                                                                |
|            | Extra wide                      |           |            |                                                                                                                                                                                                                                                                                                                                                                                                                                                                                                                                                                                                                                                                                                                                                                                                                                                                                                                                                                                                                                                                                                                                                                                                                                                                                                                                                                                                                                                                                                                                                                                                                                                                                                                                                                                                                                                                                                                                                                                                                                                                                                                                |
|            | • Chinese style                 |           |            | e Victorianos                                                                                                                                                                                                                                                                                                                                                                                                                                                                                                                                                                                                                                                                                                                                                                                                                                                                                                                                                                                                                                                                                                                                                                                                                                                                                                                                                                                                                                                                                                                                                                                                                                                                                                                                                                                                                                                                                                                                                                                                                                                                                                                  |
|            | • Height of blade 8 cm          |           |            |                                                                                                                                                                                                                                                                                                                                                                                                                                                                                                                                                                                                                                                                                                                                                                                                                                                                                                                                                                                                                                                                                                                                                                                                                                                                                                                                                                                                                                                                                                                                                                                                                                                                                                                                                                                                                                                                                                                                                                                                                                                                                                                                |
|            |                                 |           |            |                                                                                                                                                                                                                                                                                                                                                                                                                                                                                                                                                                                                                                                                                                                                                                                                                                                                                                                                                                                                                                                                                                                                                                                                                                                                                                                                                                                                                                                                                                                                                                                                                                                                                                                                                                                                                                                                                                                                                                                                                                                                                                                                |
|            |                                 |           | -          |                                                                                                                                                                                                                                                                                                                                                                                                                                                                                                                                                                                                                                                                                                                                                                                                                                                                                                                                                                                                                                                                                                                                                                                                                                                                                                                                                                                                                                                                                                                                                                                                                                                                                                                                                                                                                                                                                                                                                                                                                                                                                                                                |
|            | LENGTH OF BLADE                 |           |            |                                                                                                                                                                                                                                                                                                                                                                                                                                                                                                                                                                                                                                                                                                                                                                                                                                                                                                                                                                                                                                                                                                                                                                                                                                                                                                                                                                                                                                                                                                                                                                                                                                                                                                                                                                                                                                                                                                                                                                                                                                                                                                                                |
|            | 18 cm                           | <b>50</b> | 6.8563.18B |                                                                                                                                                                                                                                                                                                                                                                                                                                                                                                                                                                                                                                                                                                                                                                                                                                                                                                                                                                                                                                                                                                                                                                                                                                                                                                                                                                                                                                                                                                                                                                                                                                                                                                                                                                                                                                                                                                                                                                                                                                                                                                                                |
|            |                                 |           |            |                                                                                                                                                                                                                                                                                                                                                                                                                                                                                                                                                                                                                                                                                                                                                                                                                                                                                                                                                                                                                                                                                                                                                                                                                                                                                                                                                                                                                                                                                                                                                                                                                                                                                                                                                                                                                                                                                                                                                                                                                                                                                                                                |
| 6.8223.25B | SLICING KNIFE                   |           |            |                                                                                                                                                                                                                                                                                                                                                                                                                                                                                                                                                                                                                                                                                                                                                                                                                                                                                                                                                                                                                                                                                                                                                                                                                                                                                                                                                                                                                                                                                                                                                                                                                                                                                                                                                                                                                                                                                                                                                                                                                                                                                                                                |
|            | <ul> <li>Fluted edge</li> </ul> |           |            |                                                                                                                                                                                                                                                                                                                                                                                                                                                                                                                                                                                                                                                                                                                                                                                                                                                                                                                                                                                                                                                                                                                                                                                                                                                                                                                                                                                                                                                                                                                                                                                                                                                                                                                                                                                                                                                                                                                                                                                                                                                                                                                                |
|            | Round                           | 611       |            |                                                                                                                                                                                                                                                                                                                                                                                                                                                                                                                                                                                                                                                                                                                                                                                                                                                                                                                                                                                                                                                                                                                                                                                                                                                                                                                                                                                                                                                                                                                                                                                                                                                                                                                                                                                                                                                                                                                                                                                                                                                                                                                                |
|            | LENGTH OF BLADE                 | -         |            |                                                                                                                                                                                                                                                                                                                                                                                                                                                                                                                                                                                                                                                                                                                                                                                                                                                                                                                                                                                                                                                                                                                                                                                                                                                                                                                                                                                                                                                                                                                                                                                                                                                                                                                                                                                                                                                                                                                                                                                                                                                                                                                                |
|            | LENGIN OF DLADE                 |           |            |                                                                                                                                                                                                                                                                                                                                                                                                                                                                                                                                                                                                                                                                                                                                                                                                                                                                                                                                                                                                                                                                                                                                                                                                                                                                                                                                                                                                                                                                                                                                                                                                                                                                                                                                                                                                                                                                                                                                                                                                                                                                                                                                |
|            | 25 cm                           | 10        | 6.8223.25B |                                                                                                                                                                                                                                                                                                                                                                                                                                                                                                                                                                                                                                                                                                                                                                                                                                                                                                                                                                                                                                                                                                                                                                                                                                                                                                                                                                                                                                                                                                                                                                                                                                                                                                                                                                                                                                                                                                                                                                                                                                                                                                                                |
|            |                                 |           |            |                                                                                                                                                                                                                                                                                                                                                                                                                                                                                                                                                                                                                                                                                                                                                                                                                                                                                                                                                                                                                                                                                                                                                                                                                                                                                                                                                                                                                                                                                                                                                                                                                                                                                                                                                                                                                                                                                                                                                                                                                                                                                                                                |
|            |                                 |           |            |                                                                                                                                                                                                                                                                                                                                                                                                                                                                                                                                                                                                                                                                                                                                                                                                                                                                                                                                                                                                                                                                                                                                                                                                                                                                                                                                                                                                                                                                                                                                                                                                                                                                                                                                                                                                                                                                                                                                                                                                                                                                                                                                |
|            |                                 |           |            |                                                                                                                                                                                                                                                                                                                                                                                                                                                                                                                                                                                                                                                                                                                                                                                                                                                                                                                                                                                                                                                                                                                                                                                                                                                                                                                                                                                                                                                                                                                                                                                                                                                                                                                                                                                                                                                                                                                                                                                                                                                                                                                                |