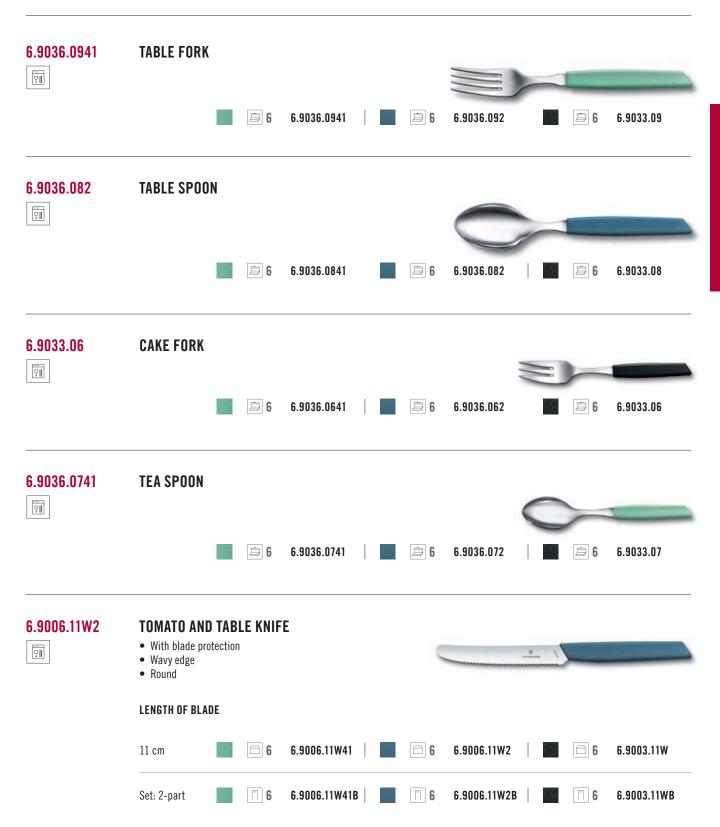

|             |

#### SWISS MODERN Household Knives



| 6.9076.22W5B      | BREAD AND PASTRY KNIFE  Wavy edge Round |  |
|-------------------|-----------------------------------------|--|
|                   | LENGTH OF BLADE                         |  |
|                   | 22 cm 10 6.9076.22W5B 10 6.9073.22WB    |  |
|                   | 26 cm 10 6.9076.26W44B 10 6.9073.26WB   |  |
| 6.9036.158B       | • Flat                                  |  |
|                   | LENGTH                                  |  |
|                   |                                         |  |
| 🗍 Blister 🗊 Packa | 15 cm 10 6.9036.158B 1 10 6.9033.15B    |  |
| Blister Packa     | ekaging unit                            |  |
| Bister     Packa  |                                         |  |















### WOOD NATURALLY CONVINCING AND SMART KNIVES

- Robust wooden handles with a unique grain
- Easy handling for effortless work
- Ergonomically designed with resilient materials



The Wood Collection from Victorinox combines ergonomic handles in naturally strong, visually appealing wood with ultra-sharp, efficient stainless steel blades. Used for centuries as an ideal material for knife handles, wood is highly robust, warm to the touch and gives each piece a unique patina. This range consists of elegant knives for every culinary task, from pastry making to carving roasts. It offers a choice from wide and narrow blades with straight or curved backs to Santoku-style blades with or without fluted edge.



|    | 5.0730              | <ul> <li>PARING KNIFE</li> <li>Wavy edge</li>