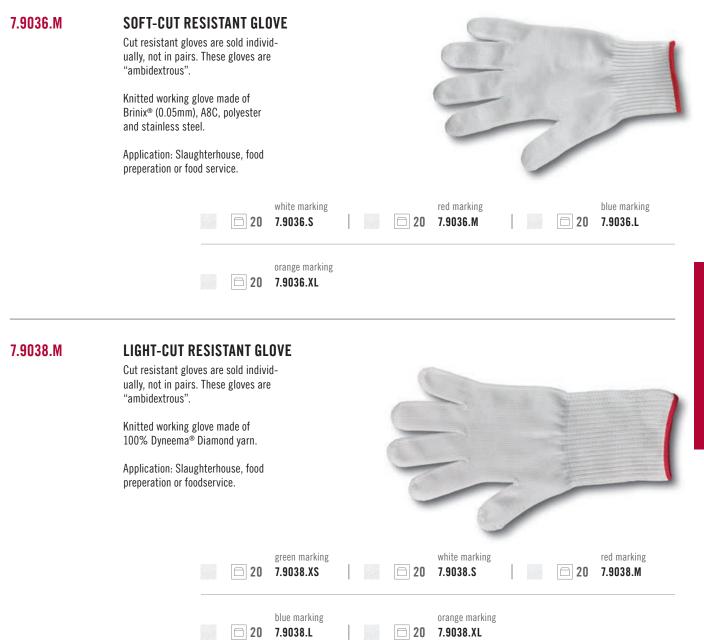

|  |  |  |
|        | SHARPENING STEEL LENGTH                                                          |                     |  |  |  |  |  |
|        | 30 cm, round 🔀 6 7.8515                                                          |                     |  |  |  |  |  |
|        | 30 cm, oval 🔀 <b>6 7.8516</b>                                                    |                     |  |  |  |  |  |
| 7.8330 | PROFESSIONAL HONING STEEL <ul> <li>Medium fine cut</li> <li>Beechwood</li> </ul> |                     |  |  |  |  |  |
|        | SHARPENING STEEL LENGTH                                                          | ė                   |  |  |  |  |  |
|        | 27 cm, round 6 7.8330                                                            |                     |  |  |  |  |  |







# FOR PROFESSIONALS FOOD SAFETY BUILT INTO EVERY KNIFE

The knife is the most important tool for both professional chefs and butchers. Victorinox aims to provide the best possible solution for our customers in terms of hygiene and food safety – from NSF certification to being able to identify each person's knives, as well as color-coding to differentiate between different food groups in keeping with the HACCP system.



## **QR-CODE**

The identification of individual knives is now well established in the meat and food industries and has been identified as an important need. It is now compulsory for businesses to have a material management system which manages knives and tools in use.

Data on the user, company name and issue date can be accessed via a QR code, which can also help to f