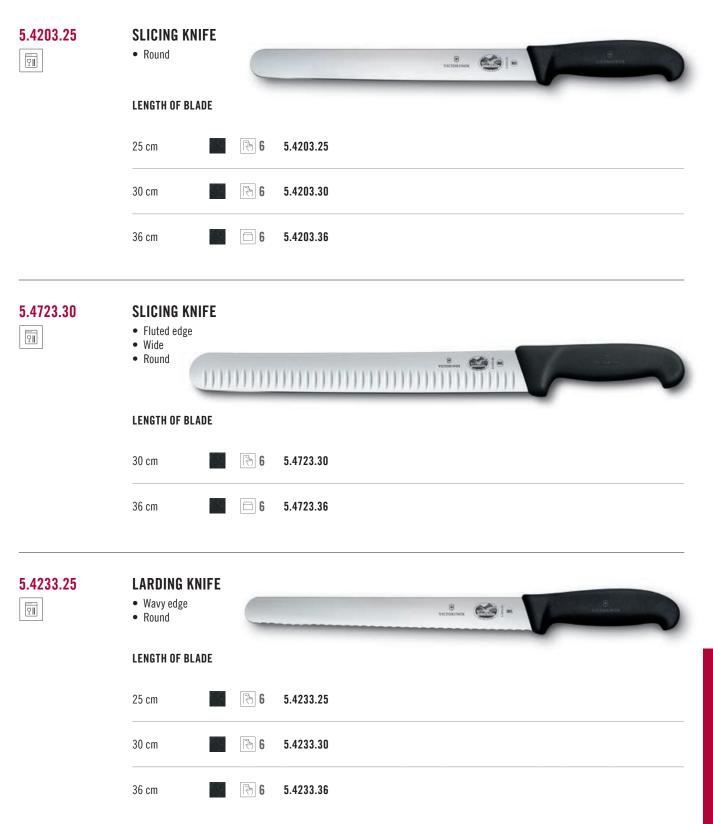

|







| 5.6303.15<br>🕅 | <b>BONING KNIFE</b> <ul> <li>Narrow</li> </ul>       |   |           | - Oje Veptier