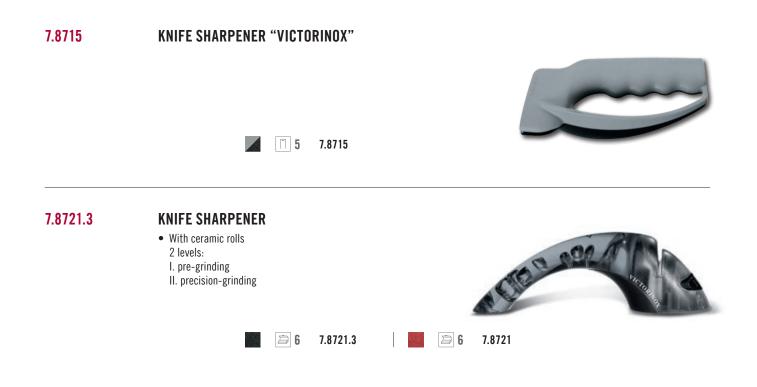

GTH                                                                                            |                     |  |  |  |  |  |
|        | 25 cm, round 📄 6 7.8309                                                                                            |                     |  |  |  |  |  |
| 7.8310 | GRAND MAÎTRE HONING STEEL, WOOD<br>• Slightly abrasive<br>• Modified maple<br>• Tungsten carbide                   |                     |  |  |  |  |  |
|        | SHARPENING STEEL LENGTH                                                                                            |                     |  |  |  |  |  |
|        | 25 cm, round 📄 6 7.8310                                                                                            |                     |  |  |  |  |  |

147





| 7.8521 | DUAL GRIP HONING STEEL  • Micro fine cut                                         |                     |  |  |  |  |  |
|--------|----------------------------------------------------------------------------------|---------------------|--|--|--|--|--|
|        | SHARPENING STEEL LENGTH                                                          |                     |  |  |  |  |  |
|        | 30 cm, oval 🗾 🗁 20 7.8521                                                        |                     |  |  |  |  |  |
|        | 30 cm, round 🗾 🖻 20 7.8511                                                       |                     |  |  |  |  |  |
| 7.8517 | HONING STEEL POLISHED <ul> <li>Polished</li> </ul>                               | + SAFETY            |  |  |  |  |  |
|        |