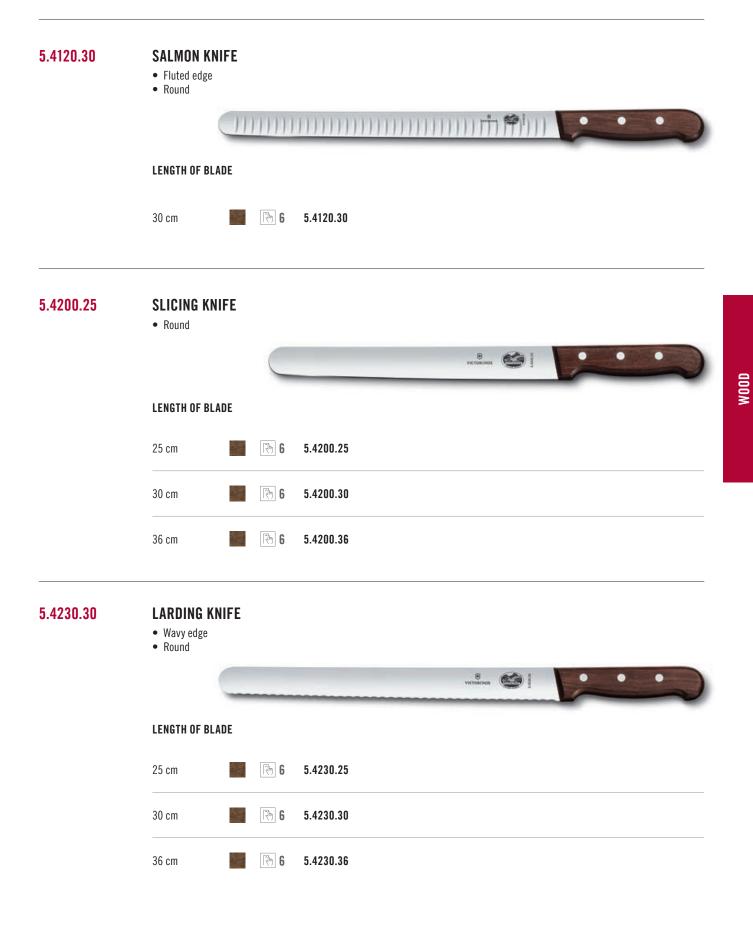

|                 |            |                 |
|                    | LENGTH OF BLA                                  | DE              |            |                 |
|                    | 18 cm                                          | <b>(</b> )      | 5.3810.18  |                 |
| 5.2100.15          | CARVING FO<br>• Flat                           | IRK             |            | E I O O         |
|                    | LENGTH                                         |                 |            |                 |
|                    | 15 cm                                          | (Th) 6          | 5.2100.15  |                 |
| 🕅 SB sheath 🕮 Gift | Packaging u                                    | init            |            | 65              |













5.5200.16 **SLAUGHTER AND BUTCHER'S KNIFE** 8 VICTORING • LENGTH OF BLADE 12 cm 6 5.5200.12 **□** 6 5.5200.14 14 cm 16 cm 0 5.5200.16 18 cm 6 5.5200.18 20 cm 6 5.5200.20 6 5.5200.23 23 cm **6** 5.5200.26 26 cm □ 6 28 cm 5.5200.28 □ 6 5.5200.31 31 cm 36 cm □ 6 5.5200.36





**M00D** 







# GRAND MAÎTRE CONFIDENCE AND PLEASURE IN CRAFTSMANSHIP

- Forged from one piece and hardened evenly
- Perfect balance for comfortable work
- Timeless design, built for longevity



For amateur cooks and professional chefs alike, the Grand Maître Collection is all about balance. Each piece in this sought-after range is uniformly hardened and forged from a single piece. This construction method means the transition from blade to handle is sleekly seamless, offering great control and precision with