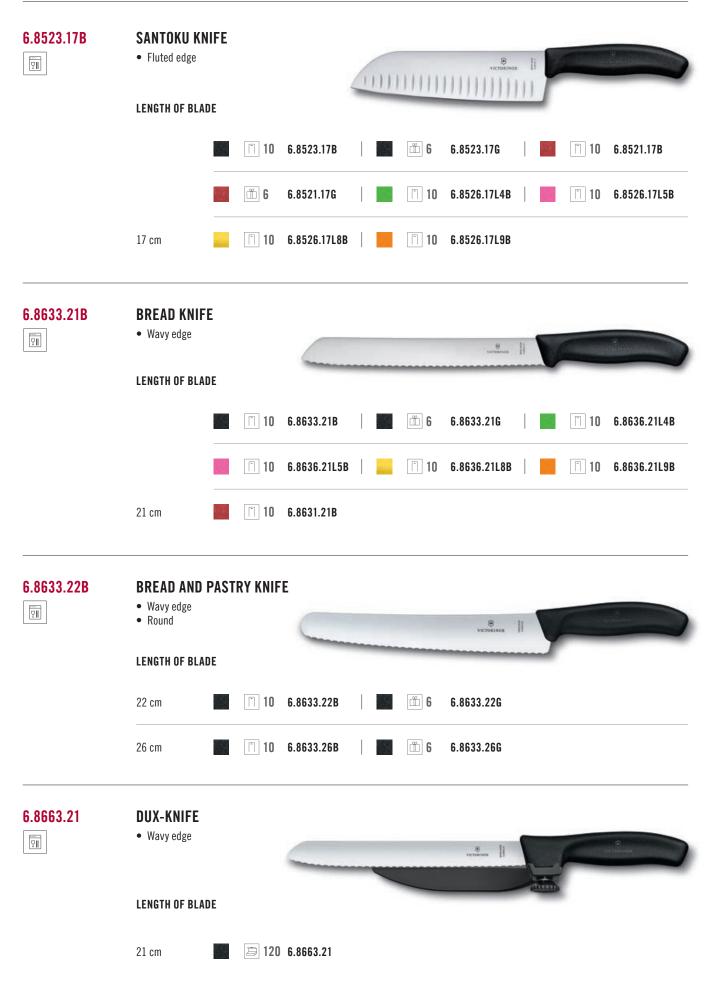

|
| 6.7833.FB    | PICNIC KNIFE  • Wavy edge • Round • Foldable                                                                                                       |
|              | LENGTH OF BLADE                                                                                                                                    |
|              | 10 6.7833.FB                                                                                                                                       |
|              | 11 cm                                                                                                                                              |











| 6.8413.15G | <ul><li>BONING KNIFE</li><li>Narrow</li><li>Flexible</li><li>LENGTH OF BLADE</li></ul>                  |       |            |      |     | _          | e and a second s |
|------------|---------------------------------------------------------------------------------------------------------|-------|------------|------|-----|------------|------------------------------------------------------------------------------------------------------------------------------------------------------------------------------------------------------------------------------------------------------------------------------------------------------------------------------------------------------------------------------------------------------------------------------------------------------------