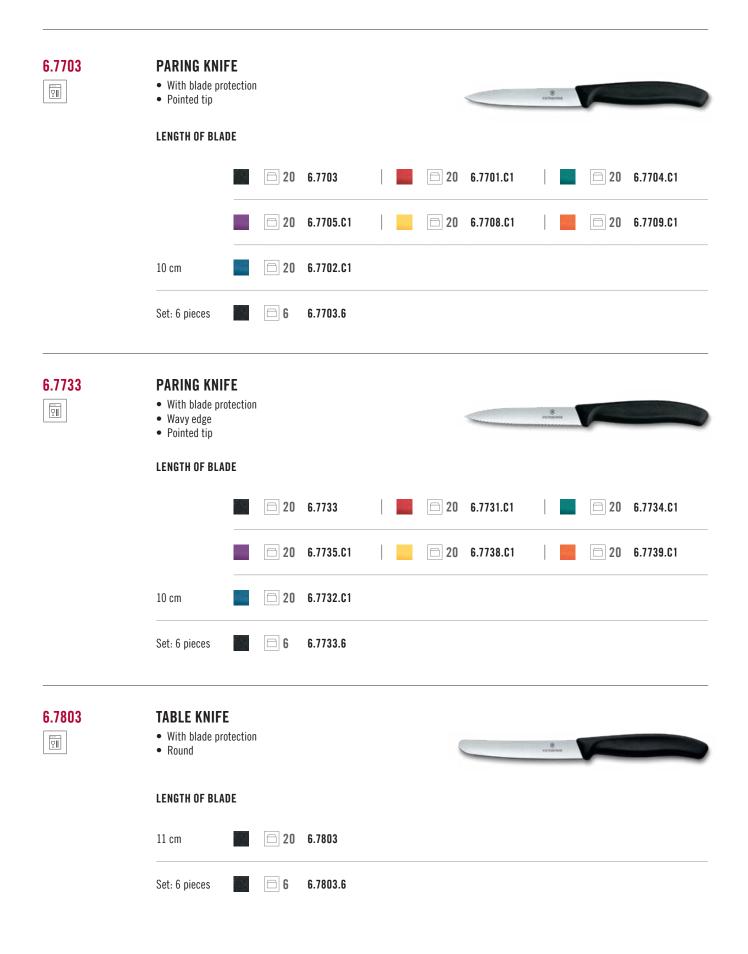

All Swiss Classic products shown in this catalog will be available to order in July 2025, until then please refer to the 2024 Household and Professional Knives catalog.

| <ul> <li>PARING KN</li> <li>With blade p</li> <li>Wavy edge</li> <li>Pointed tip</li> </ul> |     |           |           |  |           |           | 1-   | a na manana<br>Barangana<br>Barangana |
|---------------------------------------------------------------------------------------------|-----|-----------|-----------|--|-----------|-----------|------|---------------------------------------|
| LENGTH OF BL                                                                                | ADE |           |           |  |           |           |      |                                       |
|                                                                                             |     | <b>20</b> | 6.7633    |  | <b>20</b> | 6.7631.C1 | □ 20 | 6.7634.C1                             |
|                                                                                             |     | <b>20</b> | 6.7635.C1 |  | 20        | 6.7638.C1 | □ 20 | 6.7639.C1                             |
| 8 cm                                                                                        | -   | 20        | 6.7632.C1 |  |           |           |      |                                       |
| Set: 6 pieces                                                                               |     | 6         | 6.7633.6  |  |           |           |      |                                       |