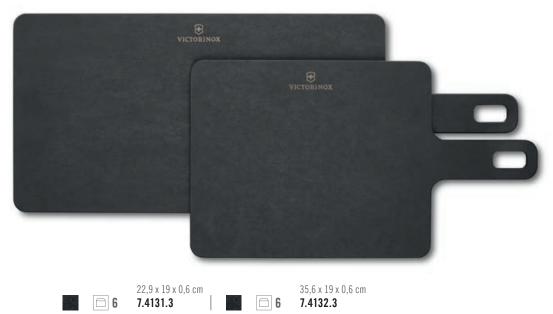

| 5.8406.13      | BONING KNIFE <ul> <li>Narrow</li> <li>Flexible</li> <li>Curved</li> </ul> <li>LENGTH OF BLADE</li> |            |           | HETTERING DI 1 2 |  |  |
|----------------|----------------------------------------------------------------------------------------------------|------------|-----------|------------------|--|--|
|                | 13 cm                                                                                              | (Th) 6     | 5.8406.13 |                  |  |  |
|                | 16 cm                                                                                              | <b>6</b>   | 5.8406.16 |                  |  |  |
| 5.8404.13<br>T | BONING KNIFE  • Narrow • Semi-flexible • Curved LENGTH OF BLADE                                    |            |           |                  |  |  |
|                | 13 cm                                                                                              | <b>6</b>   | 5.8404.13 |                  |  |  |
|                | 16 cm                                                                                              | <b>R</b> 6 | 5.8404.16 |                  |  |  |
| 5.8405.13<br>🗊 | BONING KNIFE <ul> <li>Narrow</li> <li>Curved</li> </ul>                                            |            |           | winner Di        |  |  |
|                | LENGTH OF BLADE                                                                                    |            |           |                  |  |  |
|                | 13 cm                                                                                              | <b>6</b>   | 5.8405.13 |                  |  |  |
|                | 16 cm                                                                                              | (Th) 6     | 5.8405.16 |                  |  |  |