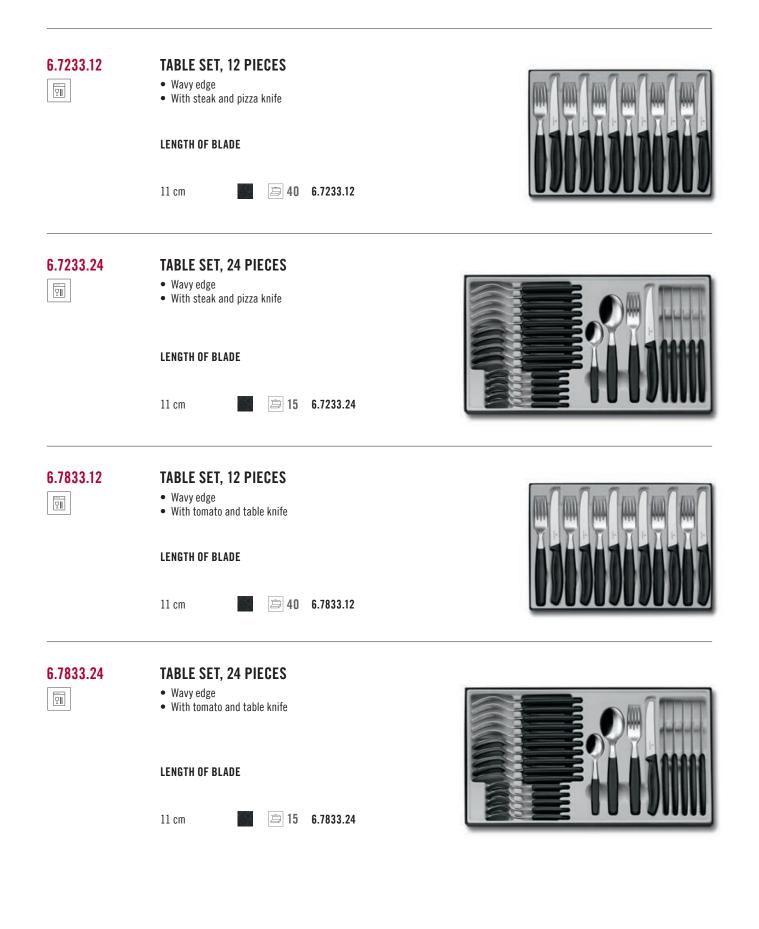

### **4 SWISS CLASSIC**

- 6 Paring Knives
- 10 Cheese and Sausage Knives
- 11 Steak and Pizza Knives
- 12 Household Knives
- 16 Forks and Spatulas
- 18 Kitchen Sets
- 30 Flatware
- 34 Cutlery Block Sets