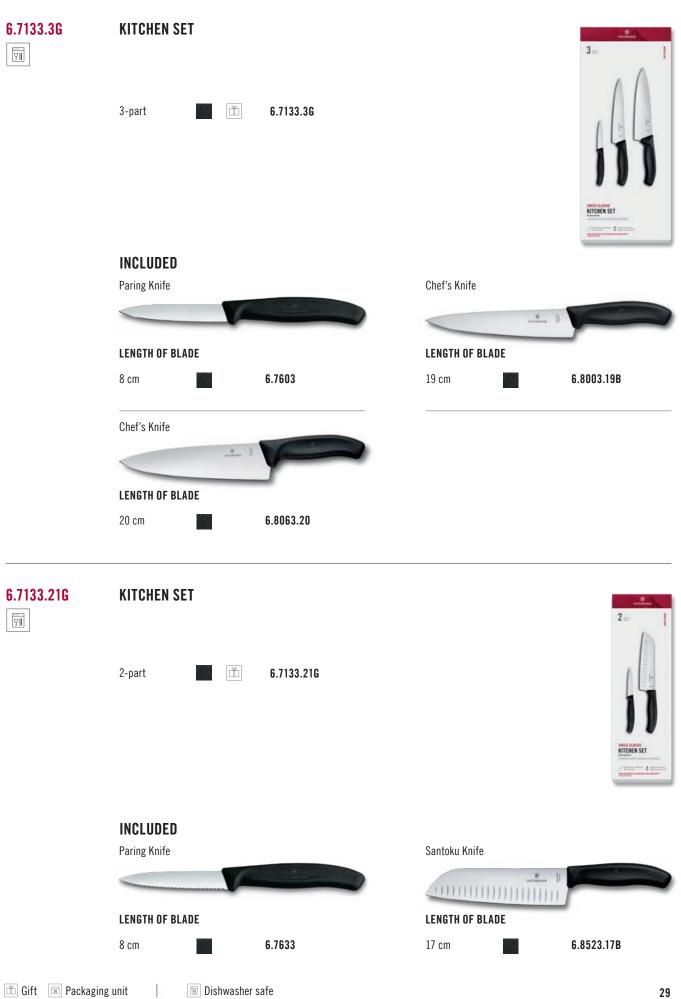

SWISS CLASSIC

| 6.7693.2       | PARING KNI               | IFE SET         |            |        |                 |              |           |
|----------------|--------------------------|-----------------|------------|--------|-----------------|--------------|-----------|
|                | 2-part                   | 10              | 6.7693.2   |        | <b>a</b> 10 6.7 | 692.2C1      |           |
|                |                          | <i>a</i> 10     | 6.7691.2C1 |        | <b>≥</b> 10 6.7 | 699.2C1      |           |
|                |                          | 10              | 6.7694.2C1 |        | <b>a</b> 10 6.7 | 698.2C1      | and and a |
|                |                          | <b>a</b> 10     | 6.7695.2C1 | -      |                 |              |           |
|                | INCLUDED<br>Paring Knife | C.              |            | Paring | Knife           |              |           |
|                | LENGTH OF BL             | ADE             |            | LENGT  |                 |              |           |
|                | 8 cm                     |                 | 6.7603     | 8 cm   |                 | 6.7633       |           |
| 6.7793.2<br>፻፹ | PARING KNI               | IFE SET         |            |        |                 |              |           |
|                | 2-part                   | 2 10            | 6.7793.2   |        | <i>a</i> 10 6.7 | 792.2C1      | ]]        |
|                |                          | <i>a</i> 10     | 6.7791.2C1 |        | <i>a</i> 10 6.7 | 799.2C1      |           |
|                |                          | <b>a</b> 10     | 6.7794.2C1 |        | <b>a</b> 10 6.7 | 798.2C1      |           |
|                |                          | <b>a</b> 10     | 6.7795.2C1 | -      |                 |              |           |
|                | INCLUDED<br>Paring Knife | 9<br>Victoriose |            | Paring | Knife           | 8<br>harring |           |
|                | LENGTH OF BLA            | ADE             |            |        | H OF BLADE      |              |           |
|                | 10 cm                    |                 | 6.7703     | 10 cm  |                 | 6.7733       |           |
|                |                          |                 |            |        |                 |              |           |

| 6.7116.32C1    | PARING KNIFE SET           3-part         Image: 10 minipage 6.7116.32C1 |                                 |                                         |  |                             |             |                |         |  |  |  |
|----------------|--------------------------------------------------------------------------|---------------------------------|-----------------------------------------|--|-----------------------------|-------------|----------------|---------|--|--|--|
|                | INCLUDED<br>Paring Knife                                                 |                                 | and |  | Paring Knife                |             |                | And And |  |  |  |
|                | <b>LENGTH OF BLA</b><br>8 cm                                             | DE                              | 6.7609.C1                               |  | <b>LENGTH OF BL</b><br>8 cm | ADE         | 6.7638.C1      |         |  |  |  |
|                | Tomato and Tab<br>LENGTH OF BLA<br>11 cm                                 | eneres V                        | 6.7832.C1                               |  |                             |             |                |         |  |  |  |
| 6.7113.21<br>I | PARING KNI                                                               | FE SET WITH                     | PEELER                                  |  |                             |             |                |         |  |  |  |
|                | 2-part                                                                   | <ul><li>10</li><li>10</li></ul> | 6.7113.21<br>6.7111.21C1                |  | 10                          | 6.7114.2101 |                |         |  |  |  |
|                | INCLUDED<br>Iota Peeler                                                  | Victorianea                     |                                         |  | Paring Knife                | (           | a<br>Versioner |         |  |  |  |
|                |                                                                          |                                 | 6.0943.3                                |  | <b>LENGTH OF BL</b><br>8 cm | ADE         | 6.7603         |         |  |  |  |