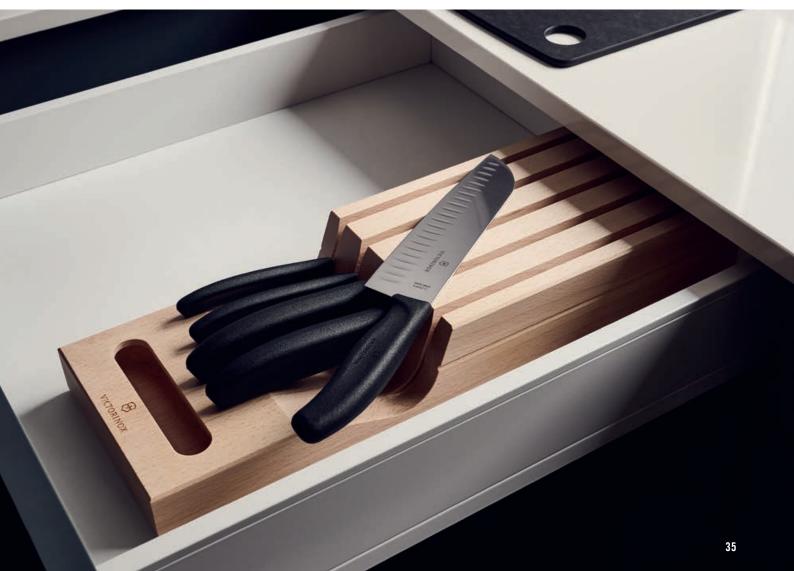

20       6.7234.C1         STEAK KNIFE         • With blade protection         LENGTH OF BLADE |       |
| 🗇 Standard 🗐 Packa | 11 cm 20 6.7203<br>aging unit Dishwasher safe                                                                                    |       |
|                    |                                                                                                                                  |       |
|                    |                                                                                                                                  |       |
| The second         |                                                                                                                                  |       |









🖻 Folding box 🛛 🖻 Packaging unit





#### 6.7173.8 **CUTLERY BLOCK** • Beechwood ≥ 5 6.7173.8 9-part INCLUDED Paring Knife Paring Knife and the second LENGTH OF BLADE LENGTH OF BLADE 6.7603 8 cm 8 cm 6.7433 Paring Knife Steak Knife встранных 8 LENGTH OF BLADE LENGTH OF BLADE 10 cm 6.7703 6.7233 11 cm Santoku Knife Tomato and Table Knife 8 -..... LENGTH OF BLADE LENGTH OF BLADE 11 cm 6.7833 17 cm 6.8523.17 Chef's Knife Bread Knife . 1 8 LENGTH OF BLADE LENGTH OF BLADE 6.8003.19 19 cm 21 cm 6.8633.21 Cutlery Block 7.7043.0



| 6.7126.4C1 | STEAK AND PIZZA K<br>• Synthetic<br>5-part                            | NIFE BLOCK |                       |           |  |  |  |  |
|------------|-----------------------------------------------------------------------|------------|-----------------------|-----------|--|--|--|--|
|