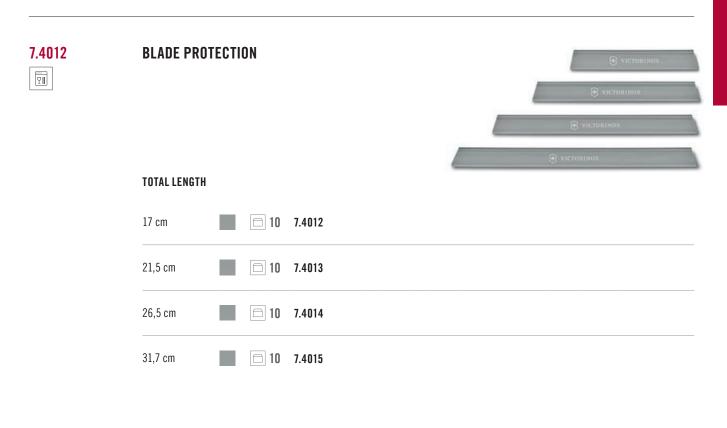

b>                                 |   |
| 5.3400          | LEMON DECORATOR                                  |   |
|                 | <b>6</b> 5.3400                                  |   |
| 5.3503          | LEMON ZESTER                                     |   |
|                 | <b>12</b> 5.3503                                 |   |
| 5.3500          | LEMON ZESTER                                     |   |
|                 | <b>6</b> 5.3500                                  |   |
| 5.3603.16<br>🔟  | APPLE CORER<br>• ∅ 16 mm                         |   |
|                 | <b>12 5.3603</b> .                               | 6 |
| <b>7.6054.3</b> | <b>DECORATING KNIFE</b><br>• 4 mm flat serration |   |
|                 | <b>10 7.6054.</b>                                |   |











| 🗇 Standard | Blister | Folding box | 🕞 SB sheath | Packaging unit | Dishwasher safe |
|------------|---------|-------------|-------------|----------------|-----------------|
|------------|---------|-------------|-------------|----------------|-----------------|





# SCISSORS TOOL THAT ALWAYS PERFORM THE PERFECT CUT

- Offering high functionality for specialized use
- Extensive selection of scissors for all kinds of tasks
- Crafted from high quality, durable materials



Clean clips and crisp lines: A pair of precision scissors is an essential item in every household tool kit or kitchen drawer. Manufactured by renowned European producers, the Scissors Collection features sleek, ultra-sharp blades with durable handles for everyday use or specialized professional tasks. Including a spec