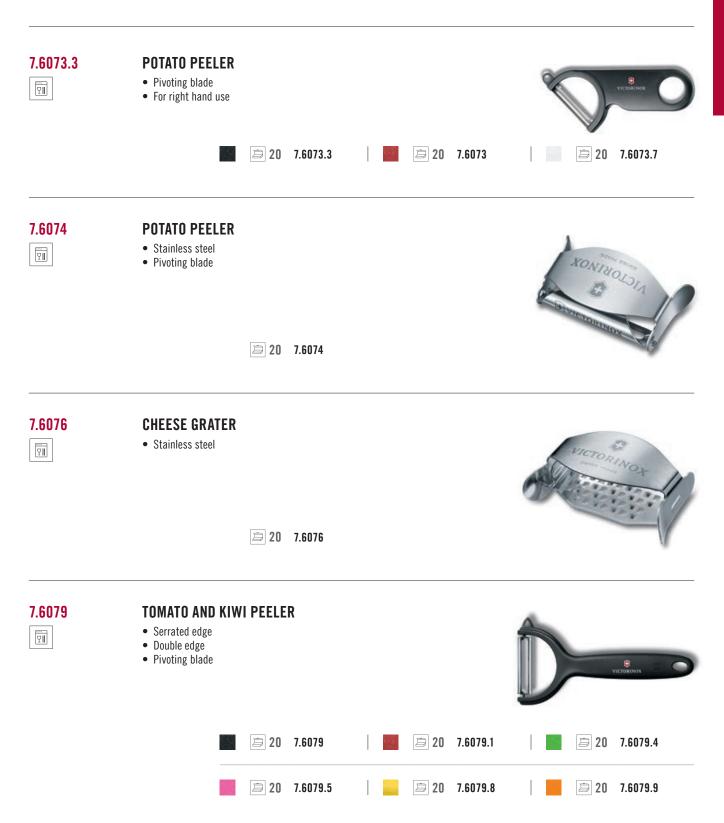

### 7.4131.3



#### **CUTTING BOARD**

• Paper composite









# KITCHEN UTENSILS MULTITASKING AND EASY-TO-USE KITCHEN GADGETS

- Robust and durable tools for a variety of tasks
- Easy-to-use kitchen gadgets with high functionality
- Crafted with expertise and top design credentials



The right kitchen utensils make for easy cooking, helping the professional and home chef alike create delicious dishes and gather loved ones together over a meal. The Kitchen Utensils Collection distinguishes itself by its classic design and attention to detail. Using high-quality materials, this range understands what cooks need and offers coordinated, functional items for every kitchen task. From the bi-directional grater to the nimble tomato peeler, these are kitchen tool kit essentials.

















| 5.3403          | LEMON DECORATOR                                  |   |
|-----------------|--------------------------------------------------|---|
|                 | <b>12 5.3403</b>                                 |   |
| 5.3400          | LEMON DECORATOR                                  |   |
|                 | <b>6</b> 5.3400                                  |   |
| 5.3503          | LEMON ZESTER                                     |   |
|                 | <b>12</b> 5.3503                                 |   |
| 5.3500          | LEMON ZESTER                                     |   |
|                 | <b>6</b> 5.3500                                  |   |
| 5.3603.16<br>🔟  | APPLE CORER<br>• ∅ 16 mm                         |   |
|                 | <b>12 5.3603</b> .