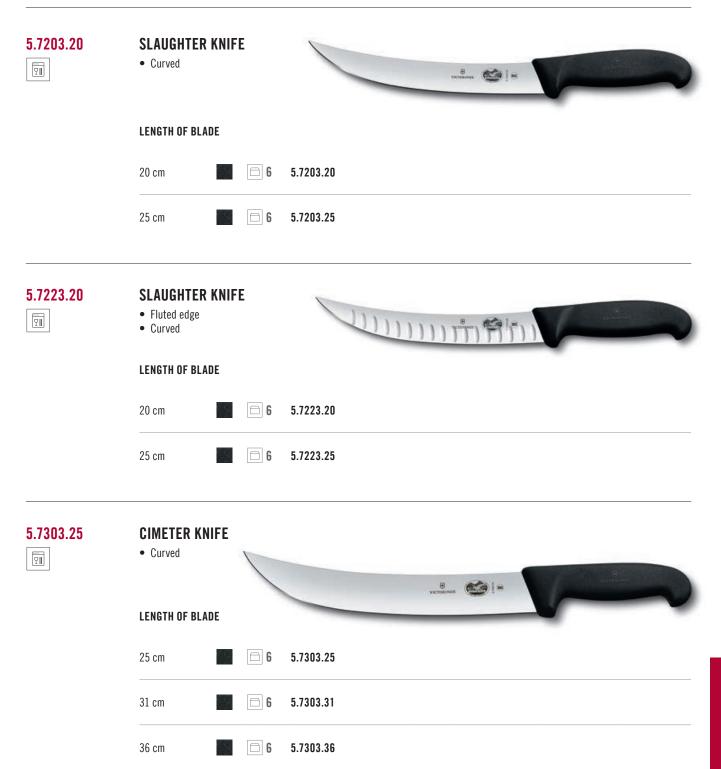

|

| 5.5103.10<br>🕅 | RABBIT KNIFE                        |  |
|----------------|-------------------------------------|--|
|                | LENGTH OF BLADE                     |  |
|                | 10 cm 🗀 6 5.5103.10   🗀 6 5.5108.10 |  |
| 5.6903.15<br>🕅 | CRISSOR<br>• Reinforced/blunt tip   |  |
|                | LENGTH OF BLADE                     |  |
|                | 15 cm 6 5.6903.15                   |  |













#### 5.5203.26

## 

#### **SLAUGHTER AND BUTCHER'S KNIFE**





#### **SLAUGHTER AND BUTCHER'S KNIFE**

.... 91





| 5.7803.12<br>I   | SKINNING KNIFE<br>• Widened tip<br>• American type |
|------------------|----------------------------------------------------|
|                  | LENGTH OF BLADE                                    |
|                  | 12 cm 6 5.7803.12                                  |
|                  | 15 cm 6 5.7803.15                                  |
| 5.7903.12        | LAMB SKINNING KNIFE                                |
|                  | LENGTH OF BLADE                                    |
|                  | 12 cm 6 5.7903.12                                  |
| Standard 🖻 Packa | ging unit Dishwasher safe                          |
|