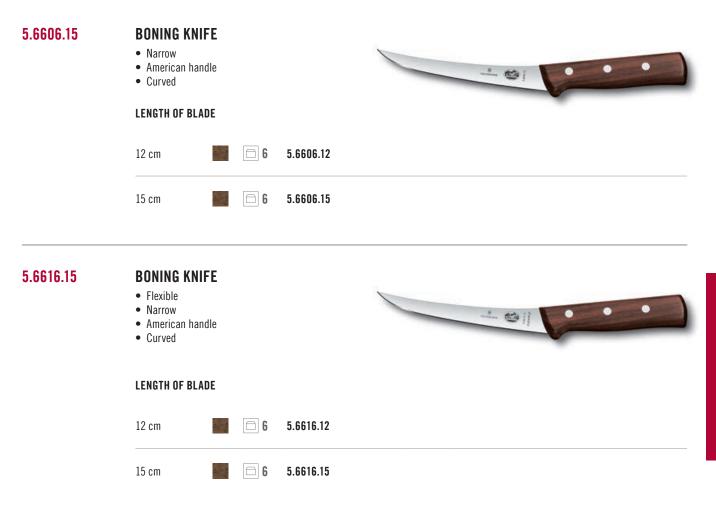

| 6.8413.15B | <b>BONING KNIFE</b>             |           |            |                                                                                                                                                                                                                                                                                                                                                                                                                                                                                                                                                                                                                                                                                                                                                                                                                                                                                                                                                                                                                                                                                                                                                                                                                                                                                                                                                                                                                                                                                                                                                                                                                                                                                                                                                                                                                                                                                                                                                                                                                                                                                                                                |
|------------|---------------------------------|-----------|------------|--------------------------------------------------------------------------------------------------------------------------------------------------------------------------------------------------------------------------------------------------------------------------------------------------------------------------------------------------------------------------------------------------------------------------------------------------------------------------------------------------------------------------------------------------------------------------------------------------------------------------------------------------------------------------------------------------------------------------------------------------------------------------------------------------------------------------------------------------------------------------------------------------------------------------------------------------------------------------------------------------------------------------------------------------------------------------------------------------------------------------------------------------------------------------------------------------------------------------------------------------------------------------------------------------------------------------------------------------------------------------------------------------------------------------------------------------------------------------------------------------------------------------------------------------------------------------------------------------------------------------------------------------------------------------------------------------------------------------------------------------------------------------------------------------------------------------------------------------------------------------------------------------------------------------------------------------------------------------------------------------------------------------------------------------------------------------------------------------------------------------------|
|            | Narrow                          |           |            |                                                                                                                                                                                                                                                                                                                                                                                                                                                                                                                                                                                                                                                                                                                                                                                                                                                                                                                                                                                                                                                                                                                                                                                                                                                                                                                                                                                                                                                                                                                                                                                                                                                                                                                                                                                                                                                                                                                                                                                                                                                                                                                                |
|            | • Flexible                      |           |            | Contraction of the second seco |
|            | LENGTH OF BLADE                 |           |            |                                                                                                                                                                                                                                                                                                                                                                                                                                                                                                                                                                                                                                                                                                                                                                                                                                                                                                                                                                                                                                                                                                                                                                                                                                                                                                                                                                                                                                                                                                                                                                                                                                                                                                                                                                                                                                                                                                                                                                                                                                                                                                                                |
|            |                                 |           |            |                                                                                                                                                                                                                                                                                                                                                                                                                                                                                                                                                                                                                                                                                                                                                                                                                                                                                                                                                                                                                                                                                                                                                                                                                                                                                                                                                                                                                                                                                                                                                                                                                                                                                                                                                                                                                                                                                                                                                                                                                                                                                                                                |
|            | 15 cm                           | 10        | 6.8413.15B |                                                                                                                                                                                                                                                                                                                                                                                                                                                                                                                                                                                                                                                                                                                                                                                                                                                                                                                                                                                                                                                                                                                                                                                                                                                                                                                                                                                                                                                                                                                                                                                                                                                                                                                                                                                                                                                                                                                                                                                                                                                                                                                                |
|            |                                 |           |            |                                                                                                                                                                                                                                                                                                                                                                                                                                                                                                                                                                                                                                                                                                                                                                                                                                                                                                                                                                                                                                                                                                                                                                                                                                                                                                                                                                                                                                                                                                                                                                                                                                                                                                                                                                                                                                                                                                                                                                                                                                                                                                                                |
| 6.8713.20B | FILLETING KNIFE                 |           |            |                                                                                                                                                                                                                                                                                                                                                                                                                                                                                                                                                                                                                                                                                                                                                                                                                                                                                                                                                                                                                                                                                                                                                                                                                                                                                                                                                                                                                                                                                                                                                                                                                                                                                                                                                                                                                                                                                                                                                                                                                                                                                                                                |
|            | • Flexible                      |           |            |                                                                                                                                                                                                                                                                                                                                                                                                                                                                                                                                                                                                                                                                                                                                                                                                                                                                                                                                                                                                                                                                                                                                                                                                                                                                                                                                                                                                                                                                                                                                                                                                                                                                                                                                                                                                                                                                                                                                                                                                                                                                                                                                |
|            | Pointed tip                     |           |            | Survey and Survey                                                                                                                                                                                                                                             |
|            | LENGTH OF BLADE                 |           |            |                                                                                                                                                                                                                                                                                                                                                                                                                                                                                                                                                                                                                                                                                                                                                                                                                                                                                                                                                                                                                                                                                                                                                                                                                                                                                                                                                                                                                                                                                                                                                                                                                                                                                                                                                                                                                                                                                                                                                                                                                                                                                                                                |
|            |                                 |           |            |                                                                                                                                                                                                                                                                                                                                                                                                                                                                                                                                                                                                                                                                                                                                                                                                                                                                                                                                                                                                                                                                                                                                                                                                                                                                                                                                                                                                                                                                                                                                                                                                                                                                                                                                                                                                                                                                                                                                                                                                                                                                                                                                |
|            | 16 cm                           | 10        | 6.8713.16B |                                                                                                                                                                                                                                                                                                                                                                                                                                                                                                                                                                                                                                                                                                                                                                                                                                                                                                                                                                                                                                                                                                                                                                                                                                                                                                                                                                                                                                                                                                                                                                                                                                                                                                                                                                                                                                                                                                                                                                                                                                                                                                                                |
|            | 20 cm                           | 10        | 6.8713.20B |                                                                                                                                                                                                                                                                                                                                                                                                                                                                                                                                                                                                                                                                                                                                                                                                                                                                                                                                                                                                                                                                                                                                                                                                                                                                                                                                                                                                                                                                                                                                                                                                                                                                                                                                                                                                                                                                                                                                                                                                                                                                                                                                |
|            |                                 |           |            |                                                                                                                                                                                                                                                                                                                                                                                                                                                                                                                                                                                                                                                                                                                                                                                                                                                                                                                                                                                                                                                                                                                                                                                                                                                                                                                                                                                                                                                                                                                                                                                                                                                                                                                                                                                                                                                                                                                                                                                                                                                                                                                                |
| 6.8563.18B | CHEF'S KNIFE                    |           |            |                                                                                                                                                                                                                                                                                                                                                                                                                                                                                                                                                                                                                                                                                                                                                                                                                                                                                                                                                                                                                                                                                                                                                                                                                                                                                                                                                                                                                                                                                                                                                                                                                                                                                                                                                                                                                                                                                                                                                                                                                                                                                                                                |
|            | Extra wide                      |           |            |                                                                                                                                                                                                                                                                                                                                                                                                                                                                                                                                                                                                                                                                                                                                                                                                                                                                                                                                                                                                                                                                                                                                                                                                                                                                                                                                                                                                                                                                                                                                                                                                                                                                                                                                                                                                                                                                                                                                                                                                                                                                                                                                |
|            | • Chinese style                 |           |            | e Victorianos                                                                                                                                                                                                                                                                                                                                                                                                                                                                                                                                                                                                                                                                                                                                                                                                                                                                                                                                                                                                                                                                                                                                                                                                                                                                                                                                                                                                                                                                                                                                                                                                                                                                                                                                                                                                                                                                                                                                                                                                                                                                                                                  |
|            | • Height of blade 8 cm          |           |            |                                                                                                                                                                                                                                                                                                                                                                                                                                                                                                                                                                                                                                                                                                                                                                                                                                                                                                                                                                                                                                                                                                                                                                                                                                                                                                                                                                                                                                                                                                                                                                                                                                                                                                                                                                                                                                                                                                                                                                                                                                                                                                                                |
|            |                                 |           |            |                                                                                                                                                                                                                                                                                                                                                                                                                                                                                                                                                                                                                                                                                                                                                                                                                                                                                                                                                                                                                                                                                                                                                                                                                                                                                                                                                                                                                                                                                                                                                                                                                                                                                                                                                                                                                                                                                                                                                                                                                                                                                                                                |
|            |                                 |           | -          |                                                                                                                                                                                                                                                                                                                                                                                                                                                                                                                                                                                                                                                                                                                                                                                                                                                                                                                                                                                                                                                                                                                                                                                                                                                                                                                                                                                                                                                                                                                                                                                                                                                                                                                                                                                                                                                                                                                                                                                                                                                                                                                                |
|            | LENGTH OF BLADE                 |           |            |                                                                                                                                                                                                                                                                                                                                                                                                                                                                                                                                                                                                                                                                                                                                                                                                                                                                                                                                                                                                                                                                                                                                                                                                                                                                                                                                                                                                                                                                                                                                                                                                                                                                                                                                                                                                                                                                                                                                                                                                                                                                                                                                |
|            | 18 cm                           | <b>50</b> | 6.8563.18B |                                                                                                                                                                                                                                                                                                                                                                                                                                                                                                                                                                                                                                                                                                                                                                                                                                                                                                                                                                                                                                                                                                                                                                                                                                                                                                                                                                                                                                                                                                                                                                                                                                                                                                                                                                                                                                                                                                                                                                                                                                                                                                                                |
|            |                                 |           |            |                                                                                                                                                                                                                                                                                                                                                                                                                                                                                                                                                                                                                                                                                                                                                                                                                                                                                                                                                                                                                                                                                                                                                                                                                                                                                                                                                                                                                                                                                                                                                                                                                                                                                                                                                                                                                                                                                                                                                                                                                                                                                                                                |
| 6.8223.25B | SLICING KNIFE                   |           |            |                                                                                                                                                                                                                                                                                                                                                                                                                                                                                                                                                                                                                                                                                                                                                                                                                                                                                                                                                                                                                                                                                                                                                                                                                                                                                                                                                                                                                                                                                                                                                                                                                                                                                                                                                                                                                                                                                                                                                                                                                                                                                                                                |
|            | <ul> <li>Fluted edge</li> </ul> |           |            |                                                                                                                                                                                                                                                                                                                                                                                                                                                                                                                                                                                                                                                                                                                                                                                                                                                                                                                                                                                                                                                                                                                                                                                                                                                                                                                                                                                                                                                                                                                                                                                                                                                                                                                                                                                                                                                                                                                                                                                                                                                                                                                                |
|            | Round                           | 611       |            |                                                                                                                                                                                                                                                                                                                                                                                                                                                                                                                                                                                                                                                                                                                                                                                                                                                                                                                                                                                                                                                                                                                                                                                                                                                                                                                                                                                                                                                                                                                                                                                                                                                                                                                                                                                                                                                                                                                                                                                                                                                                                                                                |
|            | LENGTH OF BLADE                 | -         |            |                                                                                                                                                                                                                                                                                                                                                                                                                                                                                                                                                                                                                                                                                                                                                                                                                                                                                                                                                                                                                                                                                                                                                                                                                                                                                                                                                                                                                                                                                                                                                                                                                                                                                                                                                                                                                                                                                                                                                                                                                                                                                                                                |
|            | LENGIN OF DLADE                 |           |            |                                                                                                                                                                                                                                                                                                                                                                                                                                                                                                                                                                                                                                                                                                                                                                                                                                                                                                                                                                                                                                                                                                                                                                                                                                                                                                                                                                                                                                                                                                                                                                                                                                                                                                                                                                                                                                                                                                                                                                                                                                                                                                                                |
|            | 25 cm                           | 10        | 6.8223.25B |                                                                                                                                                                                                                                                                                                                                                                                                                                                                                                                                                                                                                                                                                                                                                                                                                                                                                                                                                                                                                                                                                                                                                                                                                                                                                                                                                                                                                                                                                                                                                                                                                                                                                                                                                                                                                                                                                                                                                                                                                                                                                                                                |
|            |                                 |           |            |                                                                                                                                                                                                                                                                                                                                                                                                                                                                                                                                                                                                                                                                                                                                                                                                                                                                                                                                                                                                                                                                                                                                                                                                                                                                                                                                                                                                                                                                                                                                                                                                                                                                                                                                                                                                                                                                                                                                                                                                                                                                                                                                |
|            |                                 |           |            |                                                                                                                                                                                                                                                                                                                                                                                                                                                                                                                                                                                                                                                                                                                                                                                                                                                                                                                                                                                                                                                                                                                                                                                                                                                                                                                                                                                                                                                                                                                                                                                                                                                                                                                                                                                                                                                                                                                                                                                                                                                                                                                                |
|            |                                 |           |            |                                                                                                                                                                                                                                                                                                                                                                                                                                                                                                                                                                                                                                                                                                                                                                                                                                                                                                                                                                                                                                                                                                                                                                                                                                                                                                                                                                                                                                                                                                                                                                                                                                                                                                                                                                                                                                                                                                                                                                                                                                                                                                                                |