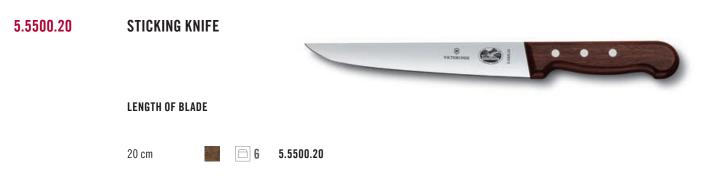

5.3810.18  |                 |
| 5.2100.15          | CARVING FO<br>• Flat                           | IRK             |            | E I O O         |
|                    | LENGTH                                         |                 |            |                 |
|                    | 15 cm                                          | (Th) 6          | 5.2100.15  |                 |
| 🕅 SB sheath 🕮 Gift | Packaging u                                    | init            |            | 65              |













5.5200.16 **SLAUGHTER AND BUTCHER'S KNIFE** 8 VICTORING • LENGTH OF BLADE 12 cm 6 5.5200.12 **□** 6 5.5200.14 14 cm 16 cm 0 5.5200.16 18 cm 6 5.5200.18 20 cm 6 5.5200.20 6 5.5200.23 23 cm **6** 5.5200.26 26 cm □ 6 28 cm 5.5200.28 □ 6 5.5200.31 31 cm 36 cm □ 6 5.5200.36





**M00D** 







# GRAND MAÎTRE CONFIDENCE AND PLEASURE IN CRAFTSMANSHIP

- Forged from one piece and hardened evenly
- Perfect balance for comfortable work
- Timeless design, built for longevity



For amateur cooks and professional chefs alike, the Grand Maître Collection is all about balance. Each piece in this sought-after range is uniformly hardened and forged from a single piece. This construction method means the transition from blade to handle is sleekly seamless, offering great control and precision with every slice. The ergonomically shaped handle ensures comfort even over sustained periods. It's perfect craftsmanship that pays off every day.

### **GRAND MAÎTRE** POM

| 7.7303.08G         | SHAPING KNIFE<br>• Bent                            | entres