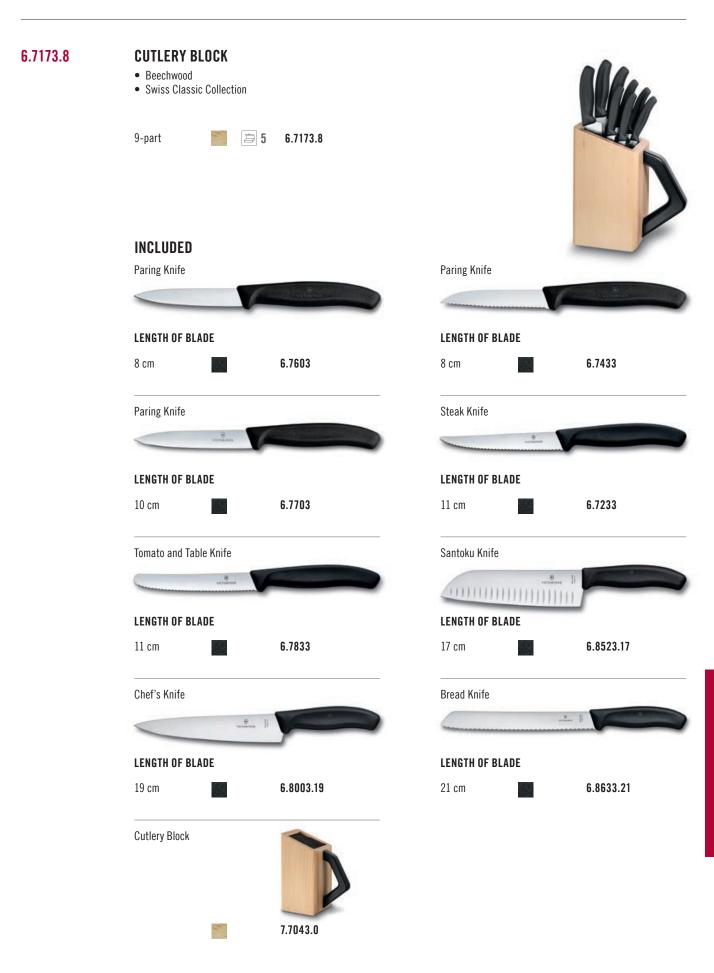

ny pro kitchen or meat-processing facility
- Items deliver the ultimate in compact knife organization for maximum counter space



Every successful kitchen relies on a combination of exceptionally highperformance tools and meticulous organization. Building an efficient infrastructure in a busy home kitchen is critical. It not only keeps work surfaces clear, uncluttered and ready to use 24/7, it maximizes time efficiency. Blades, gadgets and culinary equipment that are systematically stored are quick to locate to get the job done faster. The Victorinox Storage collection epitomizes efficiency executed with excellence. A range of compact solutions spanning cutlery blocks and in-drawer knife holders delivers ergonomic design with sleek practicality.





🖻 Folding box 🛛 🖻 Packaging unit









| 6.7126.4   | <ul> <li>Synthetic</li> <li>Swiss Classic Collection</li> <li>5-part 35 6.7126.4</li> </ul> |                                 |                          |                                 |  |
|------------|---------------------------------------------------------------------------------------------|---------------------------------|--------------------------|---------------------------------|--|
|            | INCLUDED                                                                                    |                                 |                          |                                 |  |
|            | Steak and Pizza Knife "                                                                     | Gourmet"                        | Steak and Pizza Knife "( | Steak