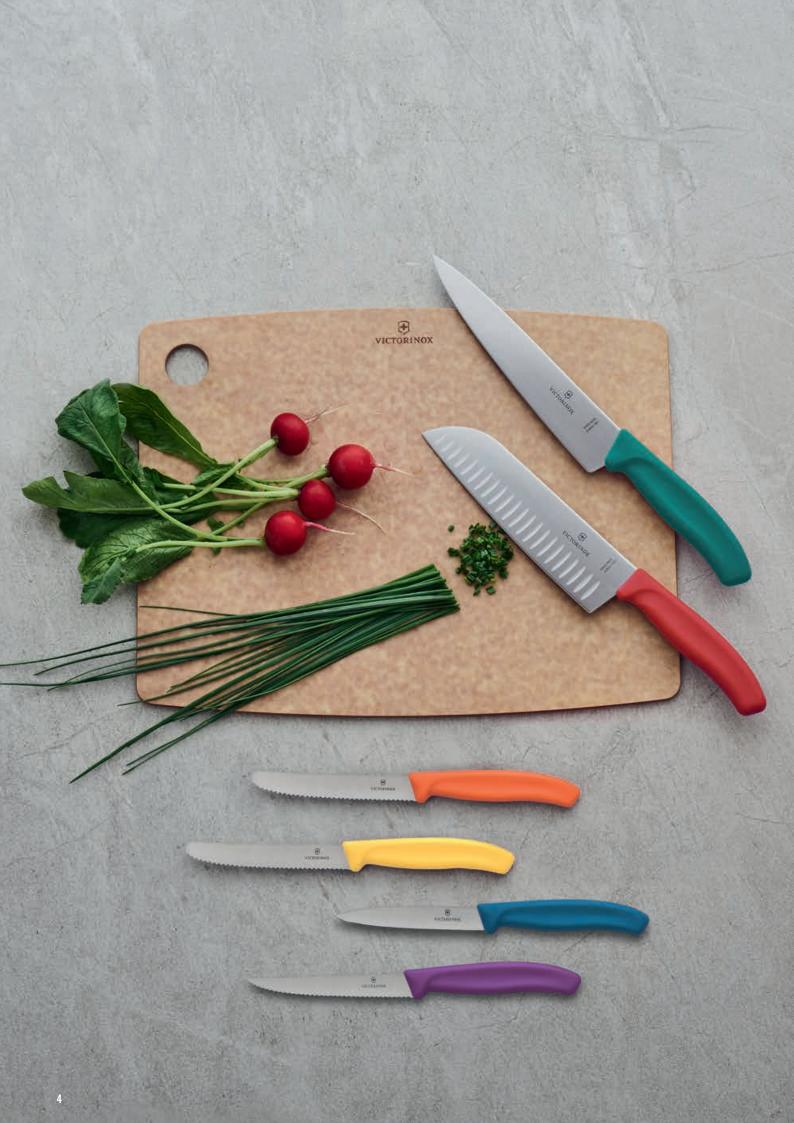

# SWISS CLASSIC VIBRANT TOOLS FOR EVERY APPLICATION

- Light, agile, and colourful knives made in Switzerland
- Ergonomically shaped handles for effortless work
- With stainless steel, dishwasher-safe blades

Every kitchen task, from the minute to the mammoth, was considered in the development of the Victorinox Swiss Classic Collection. These Swiss made pieces are lightweight and dishwasher safe, crafted from high quality stainless steel. To add a pop of freshness and color to the kitchen, there is a choice of vibrant-toned handles. A collection that combines functionality with fun, it also offers a range of useful knife blocks and gift sets. There's nothing this versatile collection doesn't cover.