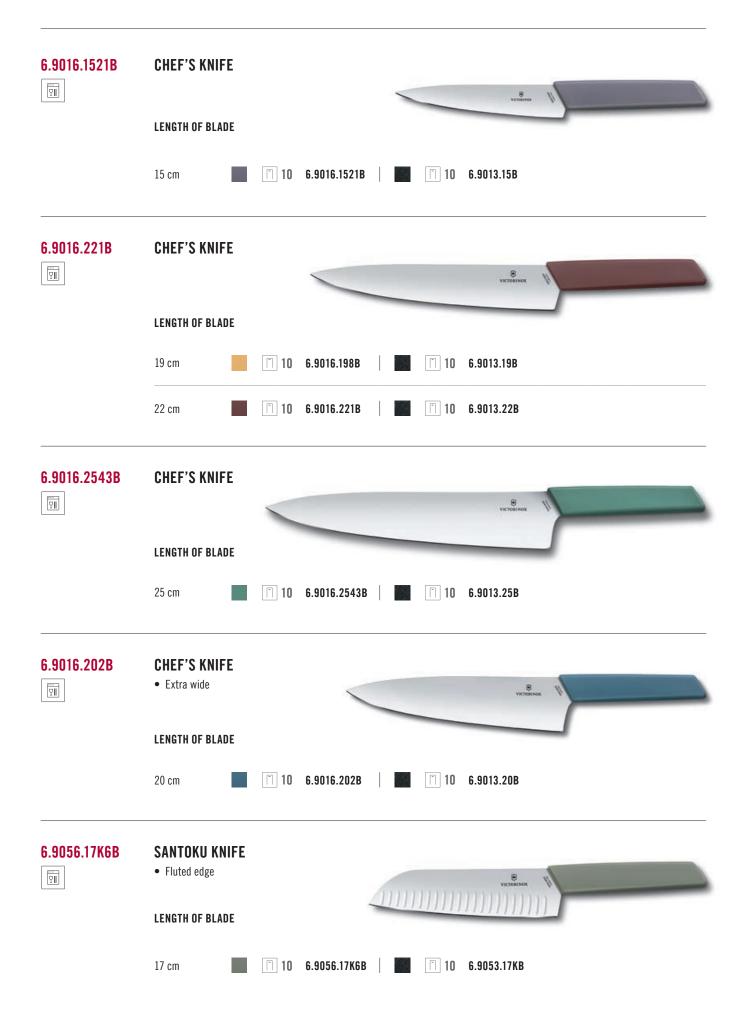

|                                                        |            |               |   |              |     |          |             |

#### SWISS MODERN Household Knives



| 6.9076.22W5B      | BREAD AND PASTRY KNIFE  Wavy edge Round |  |
|-------------------|-----------------------------------------|--|
|                   | LENGTH OF BLADE                         |  |
|                   | 22 cm 10 6.9076.22W5B 10 6.9073.22WB    |  |
|                   | 26 cm 10 6.9076.26W44B 10 6.9073.26WB   |  |
| 6.9036.158B       | • Flat                                  |  |
|                   | LENGTH                                  |  |
|                   |                                         |  |
| 🗍 Blister 🗊 Packa | 15 cm 10 6.9036.158B 1 10 6.9033.15B    |  |
| Blister Packa     | ekaging unit                            |  |
| Bister     Packa  |                                         |  |















### WOOD NATURALLY CONVINCING AND SMART KNIVES