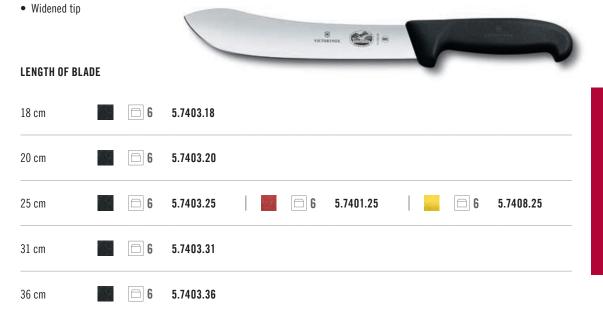

|

| 5.5103.10<br>🕅 | RABBIT KNIFE                        |  |
|----------------|-------------------------------------|--|
|                | LENGTH OF BLADE                     |  |
|                | 10 cm 🗀 6 5.5103.10   🗀 6 5.5108.10 |  |
| 5.6903.15<br>🕅 | CRISSOR<br>• Reinforced/blunt tip   |  |
|                | LENGTH OF BLADE                     |  |
|                | 15 cm 6 5.6903.15                   |  |













#### 5.5203.26

## 

#### **SLAUGHTER AND BUTCHER'S KNIFE**





#### **SLAUGHTER AND BUTCHER'S KNIFE**

.... 91





| 5.7803.12<br>I   | SKINNING KNIFE<br>• Widened tip<br>• American type |
|------------------|----------------------------------------------------|
|                  | LENGTH OF BLADE                                    |
|                  | 12 cm 6 5.7803.12                                  |
|                  | 15 cm 6 5.7803.15                                  |
| 5.7903.12        | LAMB SKINNING KNIFE                                |
|                  | LENGTH OF BLADE                                    |
|                  | 12 cm 6 5.7903.12                                  |
| Standard 🖻 Packa | ging unit Dishwasher safe                          |
|                  |                                                    |

**FIBROX** 



# 6.1203.30

#### **CHEESE KNIFE**