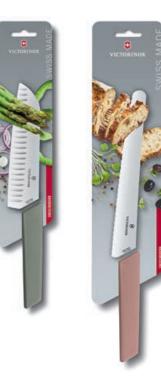

# SWISS CLASSIC VIBRANT TOOLS FOR EVERY APPLICATION

- Light, agile, and colourful knives made in Switzerland
- Ergonomically shaped handles for effortless work
- With stainless steel, dishwasher-safe blades

Every kitchen task, from the minute to the mammoth, was considered in the development of the Victorinox Swiss Classic Collection. These Swiss made pieces are lightweight and dishwasher safe, crafted from high quality stainless steel. To add a pop of freshness and color to the kitchen, there is a choice of vibrant-toned handles. A collection that combines functionality with fun, it also offers a range of useful knife blocks and gift sets. There's nothing this versatile collection doesn't cover.