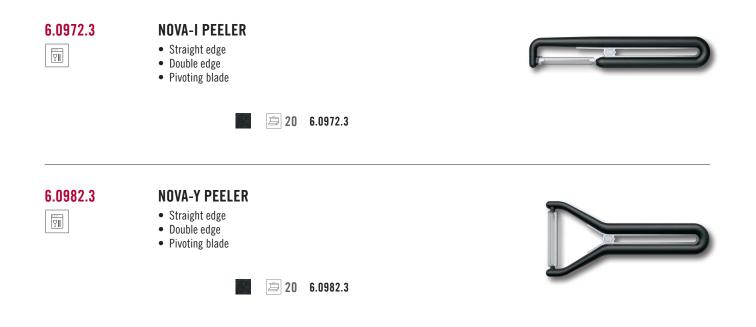

| 2 14           | 6.9096.11W43.24 |  |



## KITCHEN UTENSILS MULTITASKING AND EASY-TO-USE KITCHEN GADGETS

- Robust and durable tools for a variety of tasks
- Easy-to-use kitchen gadgets with high functionality
- Crafted with expertise and top design credentials



The right kitchen utensils make for easy cooking, helping the professional and home chef alike create delicious dishes and gather loved ones together over a meal. The Kitchen Utensils Collection distinguishes itself by its classic design and attention to detail. Using high-quality materials, this range understands what cooks need and offers coordinated, functional items for every kitchen task. From the bi-directional grater to the nimble tomato peeler, these are kitchen tool kit essentials.









## SCISSORS EFFORTLESS CUTTING, UNMATCHED PRECISION

- Offering high functionality for specialized use
- Extensive selection of scissors for all kinds of tasks
- Crafted from high quality, durable materials



Cut in comfort with the Victorinox Scissors range, expertly designed to deliver clean clips and crisp precision. Featuring comfortable ergonomic handles and sleek ultra-sharp blades, our scissors range from everyday household helpers to specialised tools for professional tasks. From kitchen to craft box, find the scissors to suit your needs with our carefully curated collections: Kitchen, Tailor, Household, and Hairdressing. Each item comes with a lifetime warranty.

| 7.6342    | <ul><li>POULTRY AND SEAFOOD SHEARS</li><li>Stainless steel</li></ul>                          |