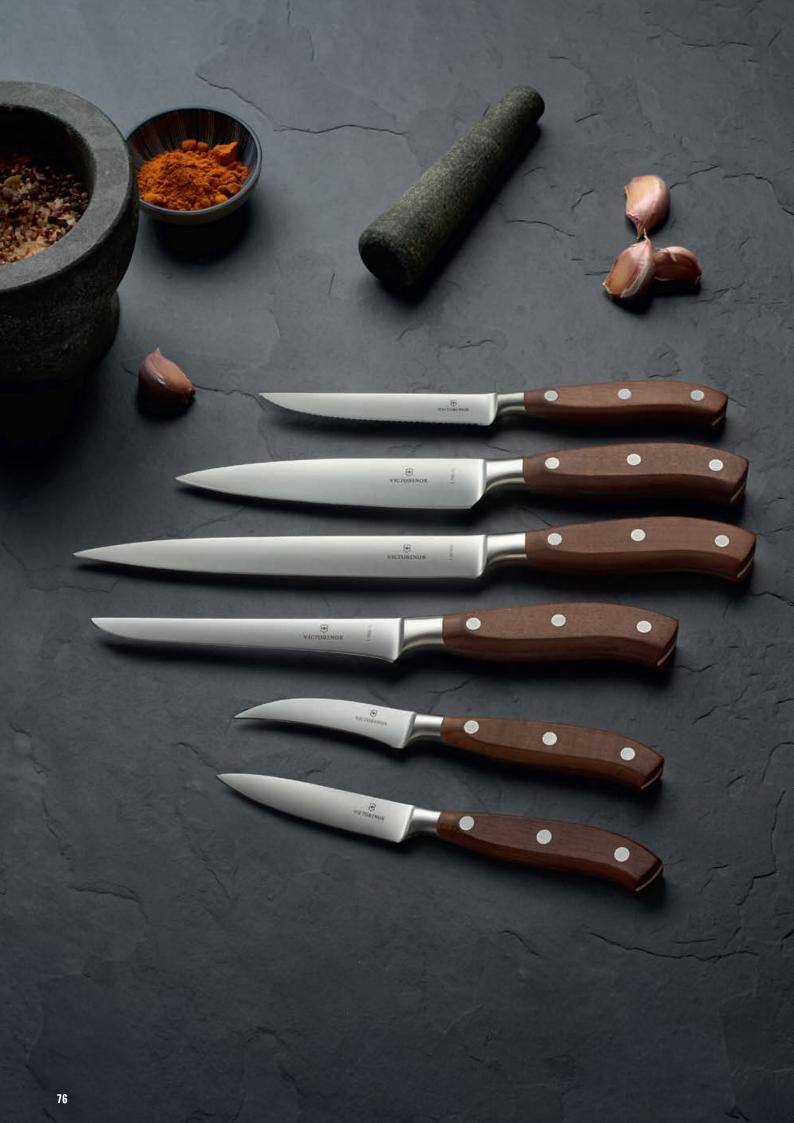

|
| 5.2100.15          | CARVING FO<br>• Flat                           | IRK             |            | E I O O         |
|                    | LENGTH                                         |                 |            |                 |
|                    | 15 cm                                          | (Th) 6          | 5.2100.15  |                 |
| 🕅 SB sheath 🕮 Gift | Packaging u                                    | init            |            | 65              |













5.5200.16 **SLAUGHTER AND BUTCHER'S KNIFE** 8 VICTORING • LENGTH OF BLADE 12 cm 6 5.5200.12 **□** 6 5.5200.14 14 cm 16 cm 0 5.5200.16 18 cm 6 5.5200.18 20 cm 6 5.5200.20 6 5.5200.23 23 cm **6** 5.5200.26 26 cm □ 6 28 cm 5.5200.28 □ 6 5.5200.31 31 cm 36 cm □ 6 5.5200.36





**M00D** 







# GRAND MAÎTRE CONFIDENCE AND PLEASURE IN CRAFTSMANSHIP

- Forged from one piece and hardened evenly
- Perfect balance for comfortable work
- Timeless design, built for longevity



For amateur cooks and professional chefs alike, the Grand Maître Collection is all about balance. Each piece in this sought-after range is uniformly hardened and forged from a single piece. This construction method means the transition from blade to handle is sleekly seamless, offering great control and precision with every slice. The ergonomically shaped handle ensures comfort even over sustained periods. It's perfect craftsmanship that pays off every day.

### **GRAND MAÎTRE** POM

| 7.7303.08G         | SHAPING KNIFE<br>• Bent                            | entres