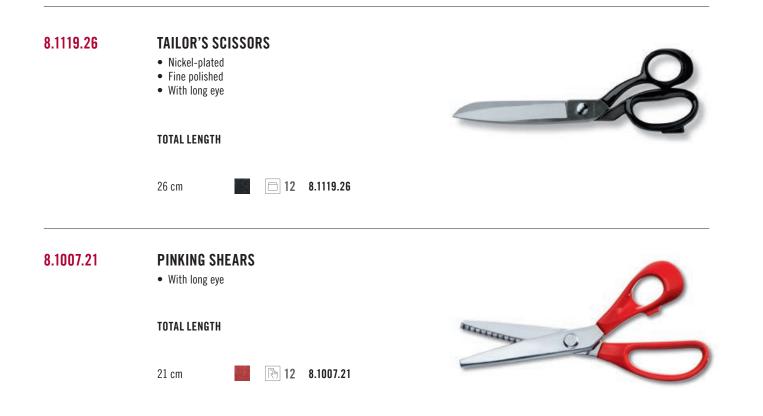

<b>TAILOR'S SCI</b> <ul> <li>Stainless steel</li> <li>With long eye</li> </ul>                |           | lated)    |        |            |             |                 | 0            |
|           | TOTAL LENGTH                                                                                  |           |           |        |            | o Weinstein | 3               | >            |
|           | 26 cm                                                                                         | 5         | 8.0919.24 |        |            |             |                 |              |
|           |                                                                                               |           |           |        |            |             |                 |              |





| 8.1002.15 | HAIRDRESSER'S<br>• Stainless steel<br>• Micro-Serration                               | SCISSOI       | RS        |  |
|-----------|---------------------------------------------------------------------------------------|---------------|-----------|--|
|           | TOTAL LENGTH                                                                          |               |           |  |
|           | 15 cm                                                                                 | P 12          | 8.1002.15 |  |
|           | 17 cm                                                                                 | (R) <b>12</b> | 8.1002.17 |  |
| 8.1004.16 | <ul><li>THINNING SCISSORS</li><li>Stainless steel</li><li>Texturising blade</li></ul> |               |           |