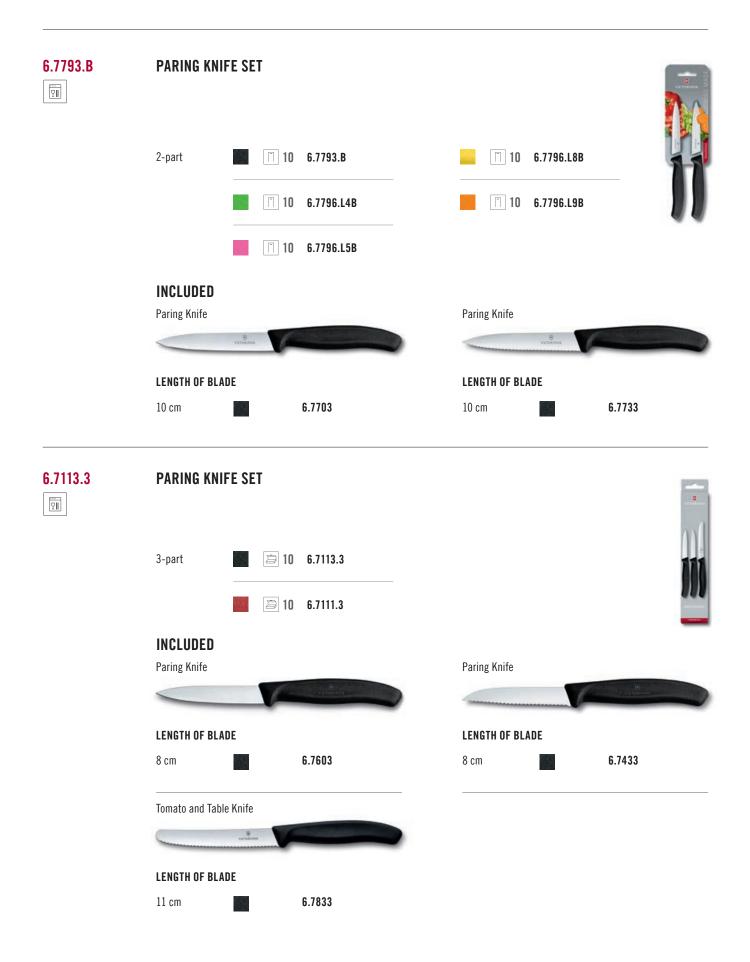

SWISS CLASSIC

| 6.7693.2       | PARING KNI               | IFE SET         |            |        |                 |              |           |
|----------------|--------------------------|-----------------|------------|--------|-----------------|--------------|-----------|
|                | 2-part                   | 10              | 6.7693.2   |        | <b>a</b> 10 6.7 | 692.2C1      |           |
|                |                          | <i>a</i> 10     | 6.7691.2C1 |        | <b>≥</b> 10 6.7 | 699.2C1      |           |
|                |                          | 10              | 6.7694.2C1 |        | <b>a</b> 10 6.7 | 698.2C1      | and and a |
|                |                          | <b>a</b> 10     | 6.7695.2C1 | -      |                 |              |           |
|                | INCLUDED<br>Paring Knife | C.              |            | Paring | Knife           |              |           |
|                | LENGTH OF BL             | ADE             |            | LENGT  |                 |              |           |
|                | 8 cm                     |                 | 6.7603     | 8 cm   |                 | 6.7633       |           |
| 6.7793.2<br>፻፹ | PARING KNI               | IFE SET         |            |        |                 |              |           |
|                | 2-part                   | 2 10            | 6.7793.2   |        | <i>a</i> 10 6.7 | 792.2C1      | ]]        |
|                |                          | <i>a</i> 10     | 6.7791.2C1 |        | <i>a</i> 10 6.7 | 799.2C1      |           |
|                |                          | <b>a</b> 10     | 6.7794.2C1 |        | <b>a</b> 10 6.7 | 798.2C1      |           |
|                |                          | <b>a</b> 10     | 6.7795.2C1 | -      |                 |              |           |
|                | INCLUDED<br>Paring Knife | 9<br>Victoriose |            | Paring | Knife           | 8<br>harring |           |
|                | LENGTH OF BLA            | ADE             |            |        | H OF BLADE      |              |           |
|                | 10 cm                    |                 | 6.7703     | 10 cm  |                 | 6.7733       |           |
|                |                          |                 |            |        |                 |              |           |

| 6.7116.32C1    | PARING KNIFE SET           3-part         Image: 10 minipage 6.7116.32C1 |                                 |                                         |  |                             |             |                |         |  |  |  |
|----------------|--------------------------------------------------------------------------|---------------------------------|-----------------------------------------|--|-----------------------------|-------------|----------------|---------|--|--|--|
|                | INCLUDED<br>Paring Knife                                                 |                                 | and |  | Paring Knife                |             |                | And And |  |  |  |
|                | <b>LENGTH OF BLA</b><br>8 cm                                             | DE                              | 6.7609.C1                               |  | <b>LENGTH OF BL</b><br>8 cm | ADE         | 6.7638.C1      |         |  |  |  |
|                | Tomato and Tab<br>LENGTH OF BLA<br>11 cm                                 | eneres V                        | 6.7832.C1                               |  |                             |             |                |         |  |  |  |
| 6.7113.21<br>I | PARING KNI                                                               | FE SET WITH                     | PEELER                                  |  |                             |             |                |         |  |  |  |
|                | 2-part                                                                   | <ul><li>10</li><li>10</li></ul> | 6.7113.21<br>6.7111.21C1                |  | 10                          | 6.7114.2101 |                |         |  |  |  |
|                | INCLUDED<br>Iota Peeler                                                  | Victorianea                     |                                         |  | Paring Knife                | (           | a<br>Versioner |         |  |  |  |
|                |                                                                          |                                 | 6.0943.3                                |  | <b>LENGTH OF BL</b><br>8 cm | ADE         | 6.7603         |         |  |  |  |