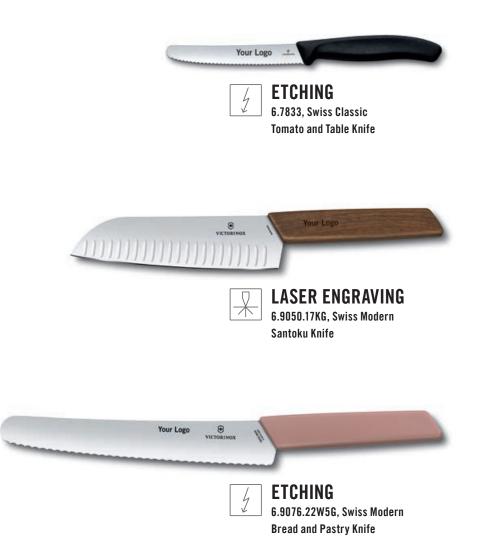

edy, warranty claim process), scan the QR code.



• The Victorinox **Two-Year Warranty** applies to electronic components, accessories, small leather goods, brand collection and third-party branded products. For additional information about the Victorinox Two-Year Warranty (e.g. scope, eligibility, exclusions and limitations, remedy, warranty claim process), scan the QR code.



## CORPORATE BUSINESS ICONIC DESIGN FOR THE KITCHEN

Our household knives and accessories make thoughtful gifts your clients will love to use. Put a smile on their face with a personalized edition of a colorful set of kitchen tools or a precision chef's knife. Choose from laser engraving, etching and more to add your company's touch to these iconic products.

Your clients and employees will thank you right back.











3D **DIGITAL HAPTIC 3D PRINTING** 1.3703, Climber









**EMBROIDERY** 602151, Altmont Professional, Compact Laptop Backpack





#### **Victorinox AG**

Schmiedgasse 57 6438 Ibach-Schwyz Switzerland T +41 41 81 81 211 info@victorinox.com www.victorinox.com



© Victorinox AG 2023 We protect our intellectual property rights. We reserve our rights for technical modifications.

The product information contained in this catalog was current at the time of printing. Victorinox AG reserves the right to change specifications and designs without notice and without liability for such change.

"Victorinox", the famous Victorinox Cross and Shield, and "Swiss Army" are trademarks owned by Victorinox AG and its affiliates.