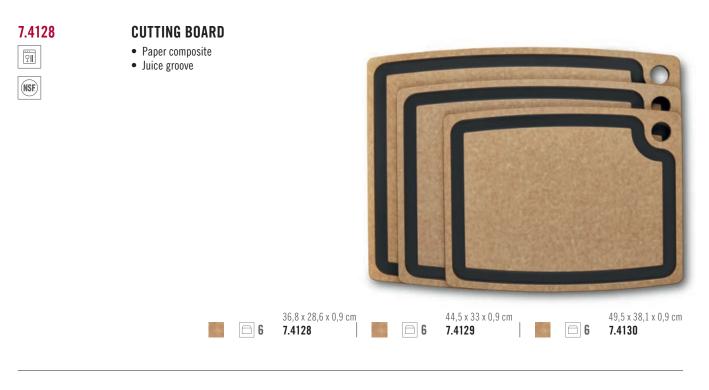

| 5.8406.13      | BONING KNIFE <ul> <li>Narrow</li> <li>Flexible</li> <li>Curved</li> </ul> <li>LENGTH OF BLADE</li> |            |           | HETTERING DI 1 2 |  |  |
|----------------|----------------------------------------------------------------------------------------------------|------------|-----------|------------------|--|--|
|                | 13 cm                                                                                              | (Th) 6     | 5.8406.13 |                  |  |  |
|                | 16 cm                                                                                              | <b>6</b>   | 5.8406.16 |                  |  |  |
| 5.8404.13<br>T | BONING KNIFE  • Narrow • Semi-flexible • Curved LENGTH OF BLADE                                    |            |           |                  |  |  |
|                | 13 cm                                                                                              | <b>6</b>   | 5.8404.13 |                  |  |  |
|                | 16 cm                                                                                              | <b>R</b> 6 | 5.8404.16 |                  |  |  |
| 5.8405.13<br>🗊 | BONING KNIFE <ul> <li>Narrow</li> <li>Curved</li> </ul>                                            |            |           | winner Di        |  |  |
|                | LENGTH OF BLADE                                                                                    |            |           |                  |  |  |
|                | 13 cm                                                                                              | <b>6</b>   | 5.8405.13 |                  |  |  |
|                | 16 cm                                                                                              | (Th) 6     | 5.8405.16 |                  |  |  |