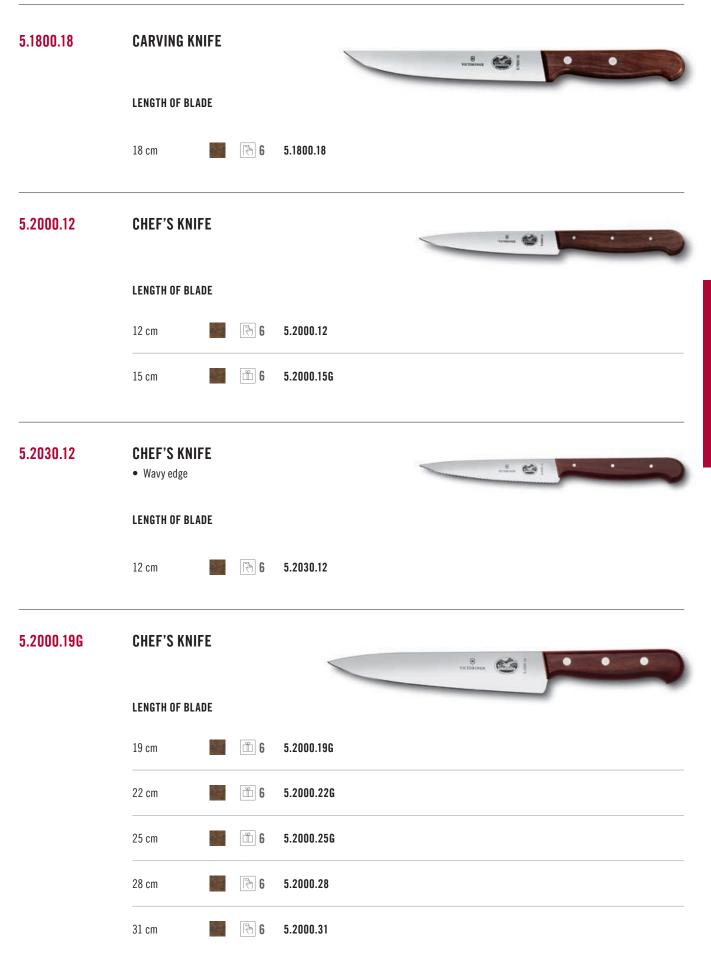

|
|    |                     |                                                                                                            |
|    |                     |                                                                                                            |
|    |                     |                                                                                                            |
| 1. |                     |                                                                                                            |
|    | a cont              | 61                                                                                                         |







| 5.1630.21G         | <ul><li>BREAD KNIF</li><li>Wavy edge</li></ul> | E               |            | B RECEIPER      |
|--------------------|------------------------------------------------|-----------------|------------|-----------------|
|                    | LENGTH OF BLA                                  | DE              |            |                 |
|                    | 21 cm                                          | Ű 6             | 5.1630.21G |                 |
| 5.2930.26G         | BREAD AND<br>• Wavy edge<br>• Round            | PASTRY KN       | IIFE       |                 |
|                    | LENGTH OF BLA                                  | DE              |            | B VIETORINOS DE |
|                    | 22 cm