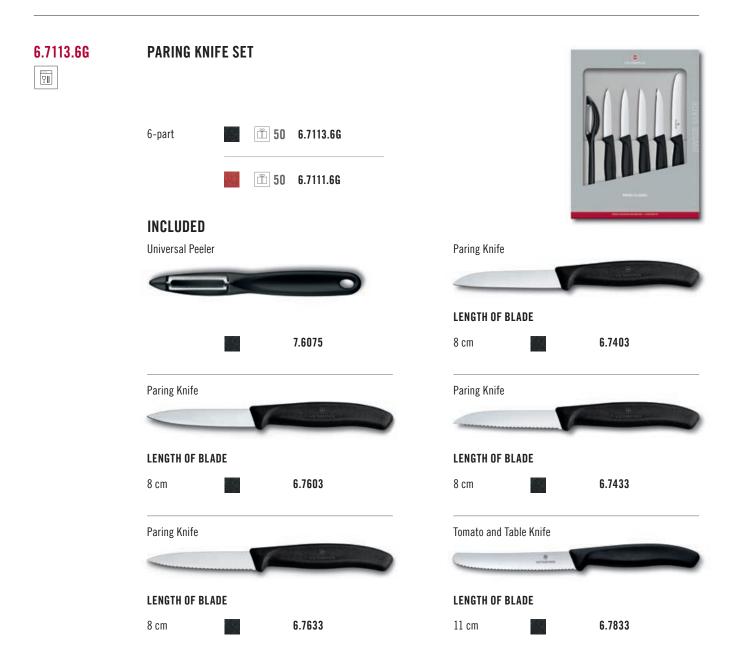

|               |
|           | INCLUDED<br>Table Spoon | 5.1553      | Picnic Knife    | B<br>Merennen |
|           |                         |             | LENGTH OF BLADE | C 7022 FD     |
|           | Table Fork              |             | 11 cm           | 6.7833.FB     |
|           |                         |             |                 |               |
|           |                         | 5.1543      |                 |               |



#### 6.7133.5G **KITCHEN SET** 0 ... ₽∥ 🗂 **30** 6.7133.5G 5-part INCLUDED Paring Knife Paring Knife -----LENGTH OF BLADE LENGTH OF BLADE 6.7433 6.7603 8 cm 8 cm Tomato and Table Knife Chef's Knife HITORTOP 8 | LENGTH OF BLADE LENGTH OF BLADE 11 cm 6.7833 19 cm 6.8003.19B Bread Knife ------LENGTH OF BLADE 21 cm 6.8633.21B





### SWISS CLASSIC Flatware

| 5.1543<br>🗊 | TABLE FORK       Image: Constraint of the second seco |
|-------------|---------------------------------------------------------------------------------------------------------------------------------------------------------------------------------------------------------------------------------------------------------------------------------------------------------------------------------------------------------------------------------------------------------------------------------------------------------------------------------------------------------------------------------------------------------------------------------------------------------------------------------------------------------------------------------------------------------