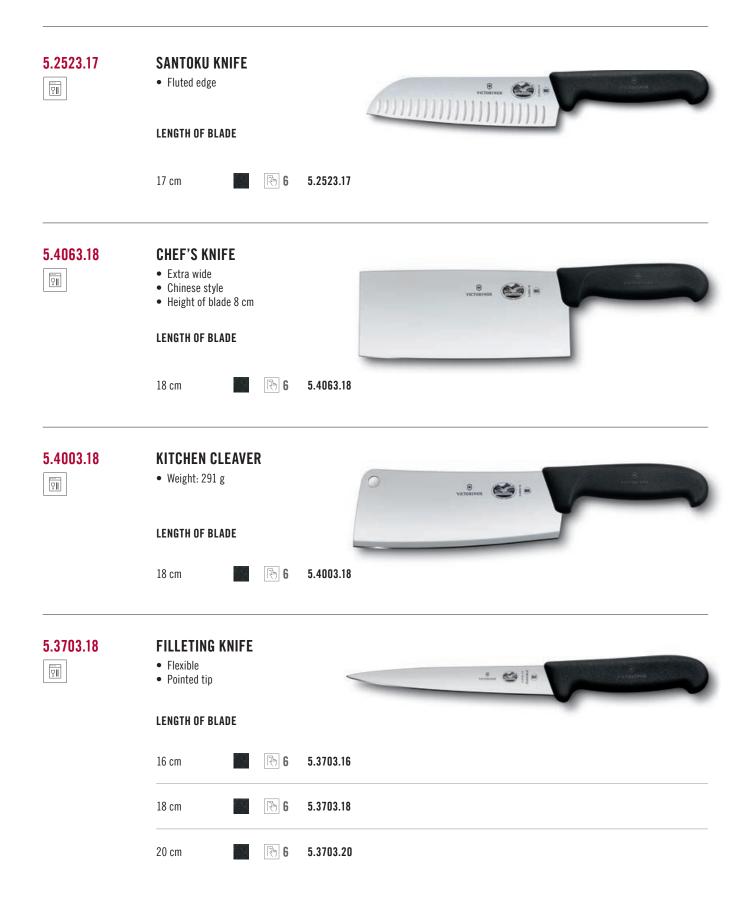

| 6.8103.18B | CARVING KNIFE   |    |            |   |    | Viet      | Basses and | V |    |              |
|------------|-----------------|----|------------|---|----|-----------|------------|---|----|--------------|
|            | LENGTH OF BLADE |    |            |   |    |           |            |   |    |              |
|            | 12 cm           | 10 | 6.8103.12B |   |    |           |            |   |    |              |
|            | 15 cm           | 10 | 6.8103.15B |   |    |           |            |   |    |              |
|            | 18 cm           | 10 | 6.8103.18B |   |    |           |            |   |    |              |
| 6.8003.15B | CHEF'S KNIFE    |    |            |   |    |           |            |   |    |              |
|            |                 |    |            | < |    | VICTO     | en li      |   |    | · ·          |
|            | LENGTH OF BLADE |    |            |   |    |           |            |   |    |              |
|            | 12 cm           | 10 | 6.8003.12B |   |    |           |            |   |    |              |
|            | 15 cm           | 10 | 6.8003.15B |   |    |           |            |   |    |              |
| 6.8003.19B | CHEF'S KNIFE    |    |            |   |    |           |            |   |    | 2            |
|            |                 |    | <          |   |    | VICTOR    | inox II    | 1 |    | (Aprixon)    |
|            | LENGTH OF BLADE |    |            |   |    |           |            |   |    |              |
|            | 19 cm           | 10 | 6.8003.19B |   | 10 | 6.8001.19 | C1B        |   | 10 | 6.8004.19C1B |
|            | 22 cm           | 10 | 6.8003.22B |   |    |           |            |   |    |              |
|            | 25 cm           | 10 | 6.8003.25B |   |    |           |            |   |    |              |

| 6.8023.25B | CHEF'S KNIFE<br>• Fluted edge                        |    | VICTORINON    |
|------------|------------------------------------------------------|----|---------------|
|            | LENGTH OF BLADE                                      |    |               |
|            | 25 cm                                                | 10 | 6.8023.25B    |
| 6.8063.20B | CHEF'S KNIFE<br>• Extra wide                         |    |               |
|            | LENGTH OF BLADE                                      |    | VICTORINGX BY |
|            | 20 cm                                                | 10 | 6.8063.20B    |
| 6.8083.20B | <b>CHEF'S KNIFE</b><br>• Fluted edge<br>• Extra wide |    | Incroasinos   |
|            | LENGTH OF BLADE                                      |    |               |
|            | 20 cm                                                | 10 | 6.8083.20B    |
| 6.8503.17B | SANTOKU KNIFE                                        |    | B VICTORINOX  |
|            | LENGTH OF BLADE                                      |    |               |
|            | 17 cm                                                | 10 | 6.8503.17B    |
|            |                                                      |    |               |

| 6.8413.15B | <b>BONING KNIFE</b>             |           |            |                                                                                                                                                                                                                                                                                                                                                                                                                                                                                                                                                                                                                                                                                                                                                                                                                                                                                                                                                                                                                                                                                                                                                                                                                                                                                                                                                                                                                                                                                                                                                                                                                                                                                                                                                                                                                                                                                                                                                                                                                                                                                                                                |
|------------|---------------------------------|-----------|------------|--------------------------------------------------------------------------------------------------------------------------------------------------------------------------------------------------------------------------------------------------------------------------------------------------------------------------------------------------------------------------------------------------------------------------------------------------------------------------------------------------------------------------------------------------------------------------------------------------------------------------------------------------------------------------------------------------------------------------------------------------------------------------------------------------------------------------------------------------------------------------------------------------------------------------------------------------------------------------------------------------------------------------------------------------------------------------------------------------------------------------------------------------------------------------------------------------------------------------------------------------------------------------------------------------------------------------------------------------------------------------------------------------------------------------------------------------------------------------------------------------------------------------------------------------------------------------------------------------------------------------------------------------------------------------------------------------------------------------------------------------------------------------------------------------------------------------------------------------------------------------------------------------------------------------------------------------------------------------------------------------------------------------------------------------------------------------------------------------------------------------------|
|            | Narrow                          |           |            |                                                                                                                                                                                                                                                                                                                                                                                                                                                                                                                                                                                                                                                                                                                                                                                                                                                                                                                                                                                                                                                                                                                                                                                                                                                                                                                                                                                                                                                                                                                                                                                                                                                                                                                                                                                                                                                                                                                                                                                                                                                                                                                                |
|            | • Flexible                      |           |            | Contraction of the second seco |
|            | LENGTH OF BLADE                 |           |            |                                                                                                                                                                                                                                                                                                                                                                                                                                                                                                                                                                                                                                                                                                                                                                                                                                                                                                                                                                                                                                                                                                                                                                                                                                                                                                                                                                                                                                                                                                                                                                                                                                                                                                                                                                                                                                                                                                                                                                                                                                                                                                                                |
|            |                                 |           |            |                                                                                                                                                                                                                                                                                                                                                                                                                                                                                                                                                                                                                                                                                                                                                                                                                                                                                                                                                                                                                                                                                                                                                                                                                                                                                                                                                                                                                                                                                                                                                                                                                                                                                                                                                                                                                                                                                                                                                                                                                                                                                                                                |
|            | 15 cm                           | 10        | 6.8413.15B |                                                                                                                                                                                                                                                                                                                                                                                                                                                                                                                                                                                                                                                                                                                                                                                                                                                                                                                                                                                                                                                                                                                                                                                                                                                                                                                                                                                                                                                                                                                                                                                                                                                                                                                                                                                                                                                                                                                                                                                                                                                                                                                                |
|            |                                 |           |            |                                                                                                                                                                                                                                                                                                                                                                                                                                                                                                                                                                                                                                                                                                                                                                                                                                                                                                                                                                                                                                                                                                                                                                                                                                                                                                                                                                                                                                                                                                                                                                                                                                                                                                                                                                                                                                                                                                                                                                                                                                                                                                                                |
| 6.8713.20B | FILLETING KNIFE                 |           |            |                                                                                                                                                                                                                                                                                                                                                                                                                                                                                                                                                                                                                                                                                                                                                                                                                                                                                                                                                                                                                                                                                                                                                                                                                                                                                                                                                                                                                                                                                                                                                                                                                                                                                                                                                                                                                                                                                                                                                                                                                                                                                                                                |
|            | • Flexible                      |           |            |                                                                                                                                                                                                                                                                                                                                                                                                                                                                                                                                                                                                                                                                                                                                                                                                                                                                                                                                                                                                                                                                                                                                                                                                                                                                                                                                                                                                                                                                                                                                                                                                                                                                                                                                                                                                                                                                                                                                                                                                                                                                                                                                |
|            | Pointed tip                     |           |            | Survey and Survey                                                                                                                                                                                                                                             |
|            | LENGTH OF BLADE                 |           |            |                                                                                                                                                                                                                                                                                                                                                                                                                                                                                                                                                                                                                                                                                                                                                                                                                                                                                                                                                                                                                                                                                                                                                                                                                                                                                                                                                                                                                                                                                                                                                                                                                                                                                                                                                                                                                                                                                                                                                                                                                                                                                                                                |
|            |                                 |           |            |                                                                                                                                                                                                                                                                                                                                                                                                                                                                                                                                                                                                                                                                                                                                                                                                                                                                                                                                                                                                                                                                                                                                                                                                                                                                                                                                                                                                                                                                                                                                                                                                                                                                                                                                                                                                                                                                                                                                                                                                                                                                                                                                |
|            | 16 cm                           | 10        | 6.8713.16B |                                                                                                                                                                                                                                                                                                                                                                                                                                                                                                                                                                                                                                                                                                                                                                                                                                                                                                                                                                                                                                                                                                                                                                                                                                                                                                                                                                                                                                                                                                                                                                                                                                                                                                                                                                                                                                                                                                                                                                                                                                                                                                                                |
|            | 20 cm                           | 10        | 6.8713.20B |                                                                                                                                                                                                                                                                                                                                                                                                                                                                                                                                                                                                                                                                                                                                                                                                                                                                                                                                                                                                                                                                                                                                                                                                                                                                                                                                                                                                                                                                                                                                                                                                                                                                                                                                                                                                                                                                                                                                                                                                                                                                                                                                |
|            |                                 |           |            |                                                                                                                                                                                                                                                                                                                                                                                                                                                                                                                                                                                                                                                                                                                                                                                                                                                                                                                                                                                                                                                                                                                                                                                                                                                                                                                                                                                                                                                                                                                                                                                                                                                                                                                                                                                                                                                                                                                                                                                                                                                                                                                                |
| 6.8563.18B | CHEF'S KNIFE                    |           |            |                                                                                                                                                                                                                                                                                                                                                                                                                                                                                                                                                                                                                                                                                                                                                                                                                                                                                                                                                                                                                                                                                                                                                                                                                                                                                                                                                                                                                                                                                                                                                                                                                                                                                                                                                                                                                                                                                                                                                                                                                                                                                                                                |
|            | Extra wide                      |           |            |                                                                                                                                                                                                                                                                                                                                                                                                                                                                                                                                                                                                                                                                                                                                                                                                                                                                                                                                                                                                                                                                                                                                                                                                                                                                                                                                                                                                                                                                                                                                                                                                                                                                                                                                                                                                                                                                                                                                                                                                                                                                                                                                |
|            | • Chinese style                 |           |            | e Victorianos                                                                                                                                                                                                                                                                                                                                                                                                                                                                                                                                                                                                                                                                                                                                                                                                                                                                                                                                                                                                                                                                                                                                                                                                                                                                                                                                                                                                                                                                                                                                                                                                                                                                                                                                                                                                                                                                                                                                                                                                                                                                                                                  |
|            | • Height of blade 8 cm          |           |            |                                                                                                                                                                                                                                                                                                                                                                                                                                                                                                                                                                                                                                                                                                                                                                                                                                                                                                                                                                                                                                                                                                                                                                                                                                                                                                                                                                                                                                                                                                                                                                                                                                                                                                                                                                                                                                                                                                                                                                                                                                                                                                                                |
|            |                                 |           |            |                                                                                                                                                                                                                                                                                                                                                                                                                                                                                                                                                                                                                                                                                                                                                                                                                                                                                                                                                                                                                                                                                                                                                                                                                                                                                                                                                                                                                                                                                                                                                                                                                                                                                                                                                                                                                                                                                                                                                                                                                                                                                                                                |
|            |                                 |           | -          |                                                                                                                                                                                                                                                                                                                                                                                                                                                                                                                                                                                                                                                                                                                                                                                                                                                                                                                                                                                                                                                                                                                                                                                                                                                                                                                                                                                                                                                                                                                                                                                                                                                                                                                                                                                                                                                                                                                                                                                                                                                                                                                                |
|            | LENGTH OF BLADE                 |           |            |                                                                                                                                                                                                                                                                                                                                                                                                                                                                                                                                                                                                                                                                                                                                                                                                                                                                                                                                                                                                                                                                                                                                                                                                                                                                                                                                                                                                                                                                                                                                                                                                                                                                                                                                                                                                                                                                                                                                                                                                                                                                                                                                |
|            | 18 cm                           | <b>50</b> | 6.8563.18B |                                                                                                                                                                                                                                                                                                                                                                                                                                                                                                                                                                                                                                                                                                                                                                                                                                                                                                                                                                                                                                                                                                                                                                                                                                                                                                                                                                                                                                                                                                                                                                                                                                                                                                                                                                                                                                                                                                                                                                                                                                                                                                                                |
|            |                                 |           |            |                                                                                                                                                                                                                                                                                                                                                                                                                                                                                                                                                                                                                                                                                                                                                                                                                                                                                                                                                                                                                                                                                                                                                                                                                                                                                                                                                                                                                                                                                                                                                                                                                                                                                                                                                                                                                                                                                                                                                                                                                                                                                                                                |
| 6.8223.25B | SLICING KNIFE                   |           |            |                                                                                                                                                                                                                                                                                                                                                                                                                                                                                                                                                                                                                                                                                                                                                                                                                                                                                                                                                                                                                                                                                                                                                                                                                                                                                                                                                                                                                                                                                                                                                                                                                                                                                                                                                                                                                                                                                                                                                                                                                                                                                                                                |
|            | <ul> <li>Fluted edge</li> </ul> |           |            |                                                                                                                                                                                                                                                                                                                                                                                                                                                                                                                                                                                                                                                                                                                                                                                                                                                                                                                                                                                                                                                                                                                                                                                                                                                                                                                                                                                                                                                                                                                                                                                                                                                                                                                                                                                                                                                                                                                                                                                                                                                                                                                                |
|            | Round                           | 611       |            |                                                                                                                                                                                                                                                                                                                                                                                                                                                                                                                                                                                                                                                                                                                                                                                                                                                                                                                                                                                                                                                                                                                                                                                                                                                                                                                                                                                                                                                                                                                                                                                                                                                                                                                                                                                                                                                                                                                                                                                                                                                                                                                                |
|            | LENGTH OF BLADE                 | -         |            |                                                                                                                                                                                                                                                                                                                                                                                                                                                                                                                                                                                                                                                                                                                                                                                                                                                                                                                                                                                                                                                                                                                                                                                                                                                                                                                                                                                                                                                                                                                                                                                                                                                                                                                                                                                                                                                                                                                                                                                                                                                                                                                                |
|            | LENGIN OF DLADE                 |           |            |                                                                                                                                                                                                                                                                                                                                                                                                                                                                                                                                                                                                                                                                                                                                                                                                                                                                                                                                                                                                                                                                                                                                                                                                                                                                                                                                                                                                                                                                                                                                                                                                                                                                                                                                                                                                                                                                                                                                                                                                                                                                                                                                |
|            | 25 cm                           | 10        | 6.8223.25B |                                                                                                                                                                                                                                                                                                                                                                                                                                                                                                                                                                                                                                                                                                                                                                                                                                                                                                                                                                                                                                                                                                                                                                                                                                                                                                                                                                                                                                                                                                                                                                                                                                                                                                                                                                                                                                                                                                                                                                                                                                                                                                                                |
|            |                                 |           |            |                                                                                                                                                                                                                                                                                                                                                                                                                                                                                                                                                                                                                                                                                                                                                                                                                                                                                                                                                                                                                                                                                                                                                                                                                                                                                                                                                                                                                                                                                                                                                                                                                                                                                                                                                                                                                                                                                                                                                                                                                                                                                                                                |
|            |                                 |           |            |                                                                                                                                                                                                                                                                                                                                                                                                                                                                                                                                                                                                                                                                                                                                                                                                                                                                                                                                                                                                                                                                                                                                                                                                                                                                                                                                                                                                                                                                                                                                                                                                                                                                                                                                                                                                                                                                                                                                                                                                                                                                                                                                |
|            |                                 |           |            |                                                                                                                                                                                                                                                                                                                                                                                                                                                                                                                                                                                                                                                                                                                                                                                                                                                                                                                                                                                                                                                                                                                                                                                                                                                                                                                                                                                                                                                                                                                                                                                                                                                                                                                                                                                                                                                                                                                                                                                                                                                                                                                                |