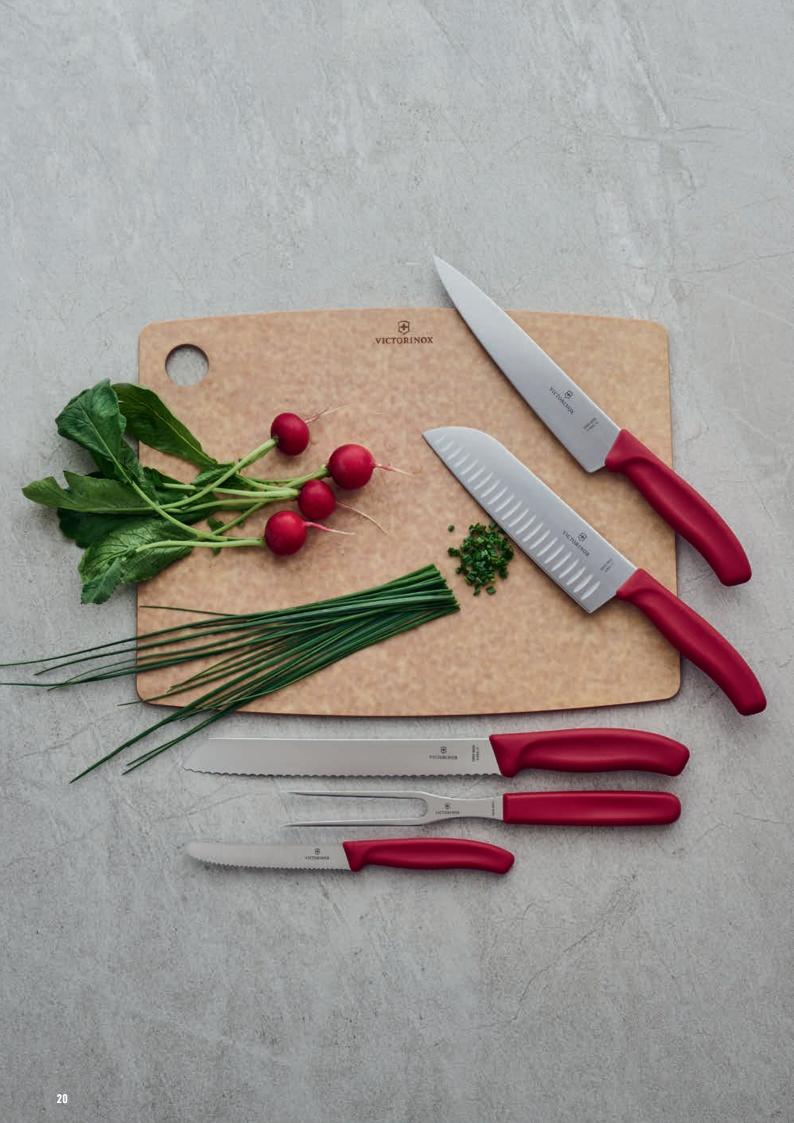

# SWISS CLASSIC VIBRANT TOOLS FOR EVERY APPLICATION

- Light, agile, and colourful knives made in Switzerland
- Ergonomically shaped handles for effortless work
- With stainless steel, dishwasher-safe blades

Every kitchen task, from the minute to the mammoth, was considered in the development of the Victorinox Swiss Classic Collection. These Swiss made pieces are lightweight and dishwasher safe, crafted from high quality stainless steel. To add a pop of freshness and color to the kitchen, there is a choice of vibrant-toned handles. A collection that combines functionality with fun, it also offers a range of useful knife blocks and gift sets. There's nothing this versatile collection doesn't cover.