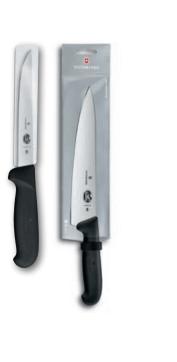

All Swiss Classic products shown in this catalog will be available to order in July 2025, until then please refer to the 2024 Household and Professional Knives catalog.

| <ul> <li>PARING KN</li> <li>With blade p</li> <li>Wavy edge</li> <li>Pointed tip</li> </ul> |     |           |           |  |           |           | 1-   | a na manana<br>Barangana<br>Barangana |
|---------------------------------------------------------------------------------------------|-----|-----------|-----------|--|-----------|-----------|------|---------------------------------------|
| LENGTH OF BL                                                                                | ADE |           |           |  |           |           |      |                                       |
|                                                                                             |     | <b>20</b> | 6.7633    |  | <b>20</b> | 6.7631.C1 | □ 20 | 6.7634.C1                             |
|                                                                                             |     | <b>20</b> | 6.7635.C1 |  | 20        | 6.7638.C1 | □ 20 | 6.7639.C1                             |
| 8 cm                                                                                        | -   | 20        | 6.7632.C1 |  |           |           |      |                                       |
| Set: 6 pieces                                                                               |     | 6         | 6.7633.6  |  |           |           |      |                                       |