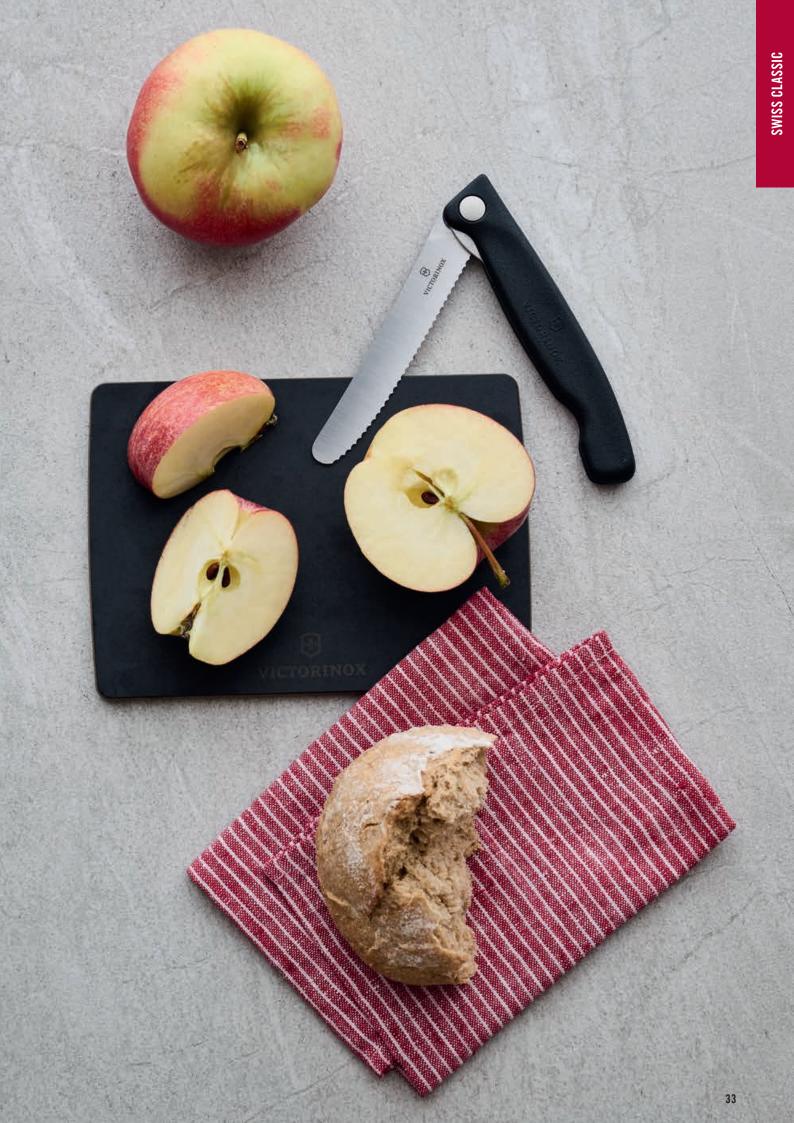

# SWISS CLASSIC VIBRANT TOOLS FOR EVERY APPLICATION

- Light, agile, and colourful knives made in Switzerland
- Ergonomically shaped handles for effortless work
- With stainless steel, dishwasher-safe blades

Every kitchen task, from the minute to the mammoth, was considered in the development of the Victorinox Swiss Classic Collection. These Swiss made pieces are lightweight and dishwasher safe, crafted from high quality stainless steel. To add a pop of freshness and color to the kitchen, there is a choice of vibrant-toned handles. A collection that combines functionality with fun, it also offers a range of useful knife blocks and gift sets. There's nothing this versatile collection doesn't cover.