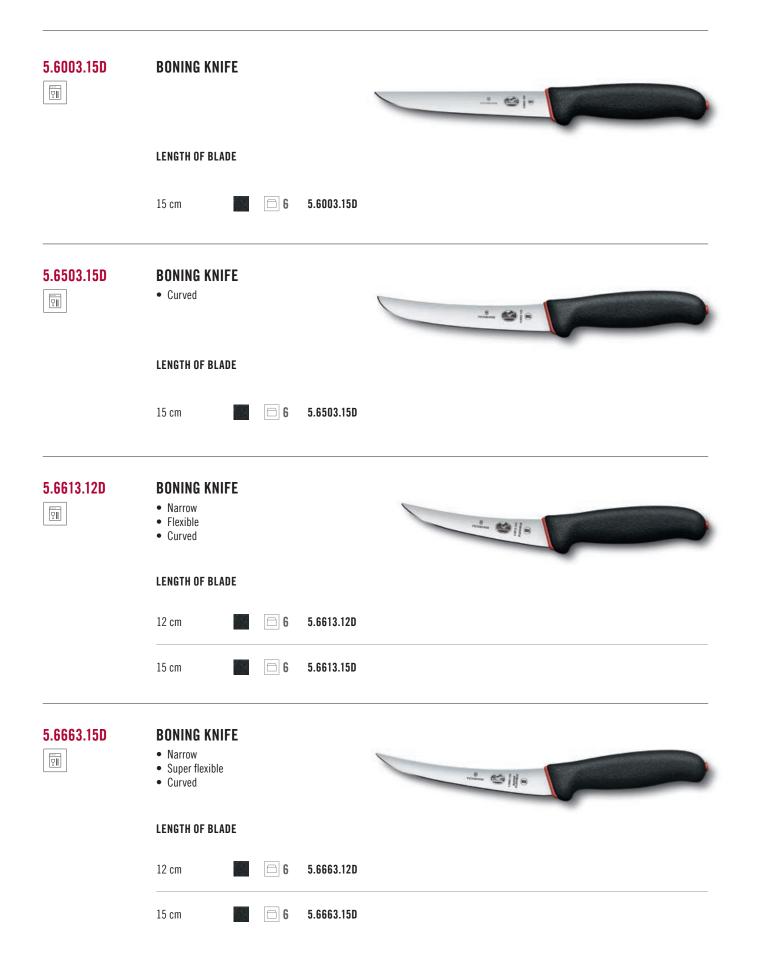

knife
- Swiss made professional knives expertly engineered with stainless steel blades for superior durability
- Specialist handle that's water and fat resistant for maximum product longevity



Introducing the meat processing professional's toolkit essentials. Our Dual Grip Knife collection is expertly crafted to deliver exacting precision with every slice. Constructed with ergonomically designed dual-component handles, these are knives that adeptly support the hand and wrist. The innovative dual grip technology underpins both the stability and efficiency of the entire knife collection. The result is effortless butchering even on the most heavy-duty workdays. Robust, efficient and engineered to comfortably withstand intensive loads, these are knives at the absolute apex of their game.









# FIBROX DESIGNED BY PROFESSIONALS, FOR PROFESSIONALS

- Nonslip handles guarantee safe work
- Exceptional edge retention for a long life-span
- Offering pronounced sharpness and maximum stability



Created with professional chefs in mind but used and loved by home cooks around the world as well, the Fibrox Collection offers optimal performance and precision cutting. Featuring nonslip ergonomic handles, these pieces support the hand and wrist, making cooking and preparing food a joy. Supersharp stainless steel blades slice smoothly through even the toughest cuts of meat, while specific knives for tasks, like making pastry or filleting fish, take care of every aspect of culinary life.





| 5.2033.19<br>🕅 | CHEF'S KNIFE<br>• Wavy edge   |
|----------------|--------------------------