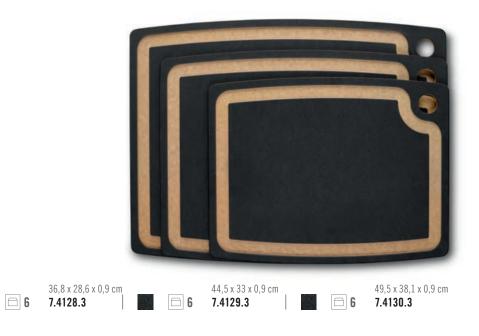

| 5.8406.13      | BONING KNIFE <ul> <li>Narrow</li> <li>Flexible</li> <li>Curved</li> </ul> <li>LENGTH OF BLADE</li> |            |           | HETTERING DI 1 2 |  |  |
|----------------|----------------------------------------------------------------------------------------------------|------------|-----------|------------------|--|--|
|                | 13 cm                                                                                              | (Th) 6     | 5.8406.13 |                  |  |  |
|                | 16 cm                                                                                              | <b>6</b>   | 5.8406.16 |                  |  |  |
| 5.8404.13<br>T | BONING KNIFE  • Narrow • Semi-flexible • Curved LENGTH OF BLADE                                    |            |           |                  |  |  |
|                | 13 cm                                                                                              | <b>6</b>   | 5.8404.13 |                  |  |  |
|                | 16 cm                                                                                              | <b>R</b> 6 | 5.8404.16 |                  |  |  |
| 5.8405.13<br>🗊 | BONING KNIFE <ul> <li>Narrow</li> <li>Curved</li> </ul>                                            |            |           | winner Di        |  |  |
|                | LENGTH OF BLADE                                                                                    |            |           |                  |  |  |
|                | 13 cm                                                                                              | <b>6</b>   | 5.8405.13 |                  |  |  |
|                | 16 cm                                                                                              | (Th) 6     | 5.8405.16 |                  |  |  |