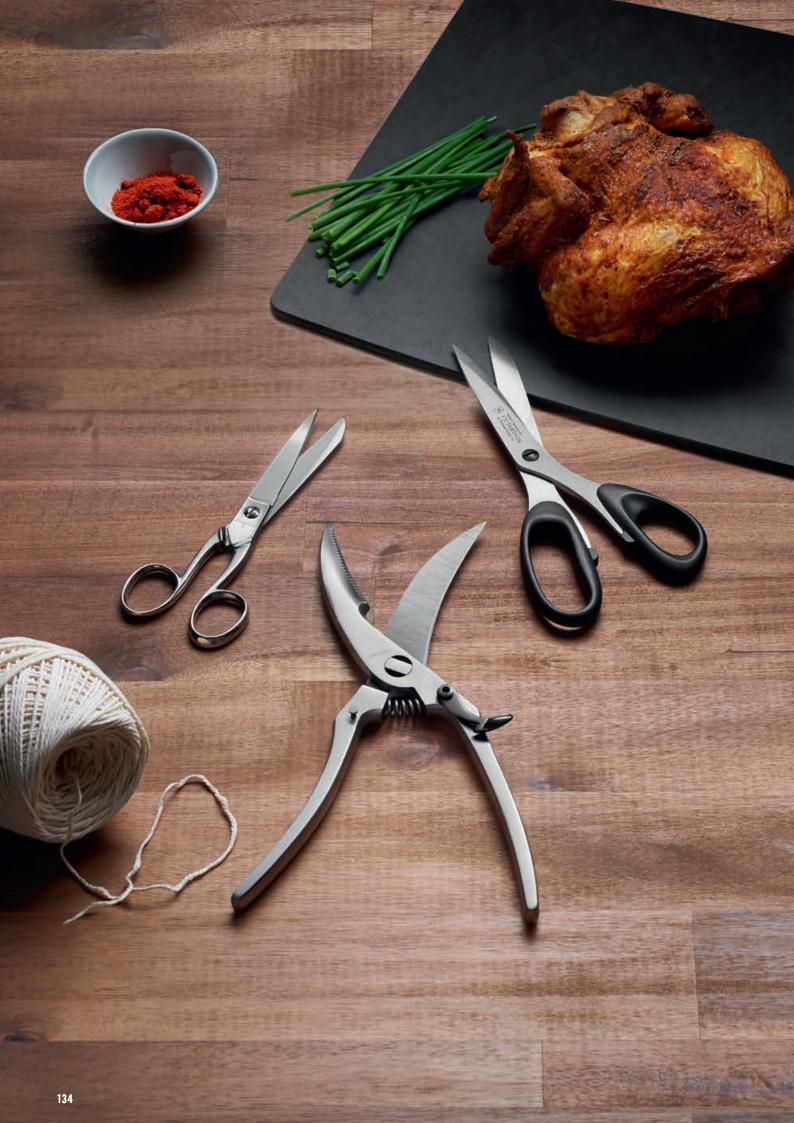

| <b>12</b> 5.3503                                 |   |
| 5.3500          | LEMON ZESTER                                     |   |
|                 | <b>6</b> 5.3500                                  |   |
| 5.3603.16<br>🔟  | APPLE CORER<br>• ∅ 16 mm                         |   |
|                 | <b>12 5.3603</b> .                               | 6 |
| <b>7.6054.3</b> | <b>DECORATING KNIFE</b><br>• 4 mm flat serration |   |
|                 | <b>10 7.6054.</b>                                |   |











| 🗇 Standard | Blister | Folding box | 🕞 SB sheath | Packaging unit | Dishwasher safe |
|------------|---------|-------------|-------------|----------------|-----------------|
|------------|---------|-------------|-------------|----------------|-----------------|





# SCISSORS TOOL THAT ALWAYS PERFORM THE PERFECT CUT

- Offering high functionality for specialized use
- Extensive selection of scissors for all kinds of tasks
- Crafted from high quality, durable materials



Clean clips and crisp lines: A pair of precision scissors is an essential item in every household tool kit or kitchen drawer. Manufactured by renowned European producers, the Scissors Collection features sleek, ultra-sharp blades with durable handles for everyday use or specialized professional tasks. Including a special ergonomic design for left-handed users as well as children's scissors that are perfect for small hands and young crafters, this collection has scissors for every cutting need.

| 7.6343    | <b>POULTRY SHEARS "VICTORINOX"</b> <ul> <li>Stainless steel</li> </ul>