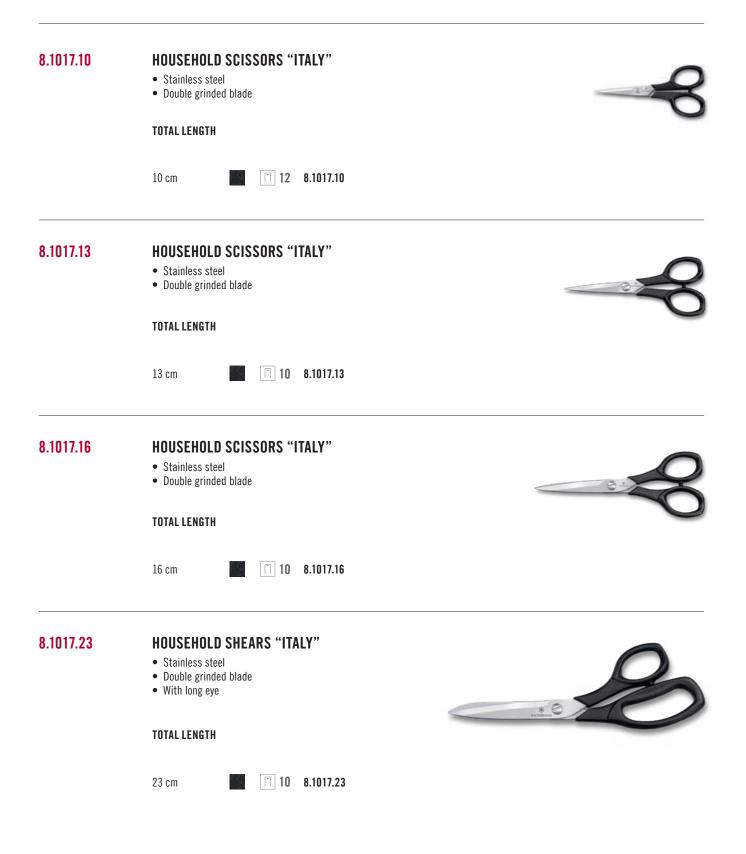

|  |  |



| 8.1014.15 | HOUSEHOLD SCISSORS "FRANCE"<br>• Forged<br>• Nickel-plated                        |        |           |  |   |            |                 |
|-----------|-----------------------------------------------------------------------------------|--------|-----------|--|---|------------|-----------------|
|           | TOTAL LENGTH                                                                      |        |           |  |   |            | -               |
|           | 13 cm                                                                             | 10     | 8.1014.13 |  |   |            |                 |
|           | 15 cm                                                                             | 10     | 8.1014.15 |  |   |            |                 |
|           |