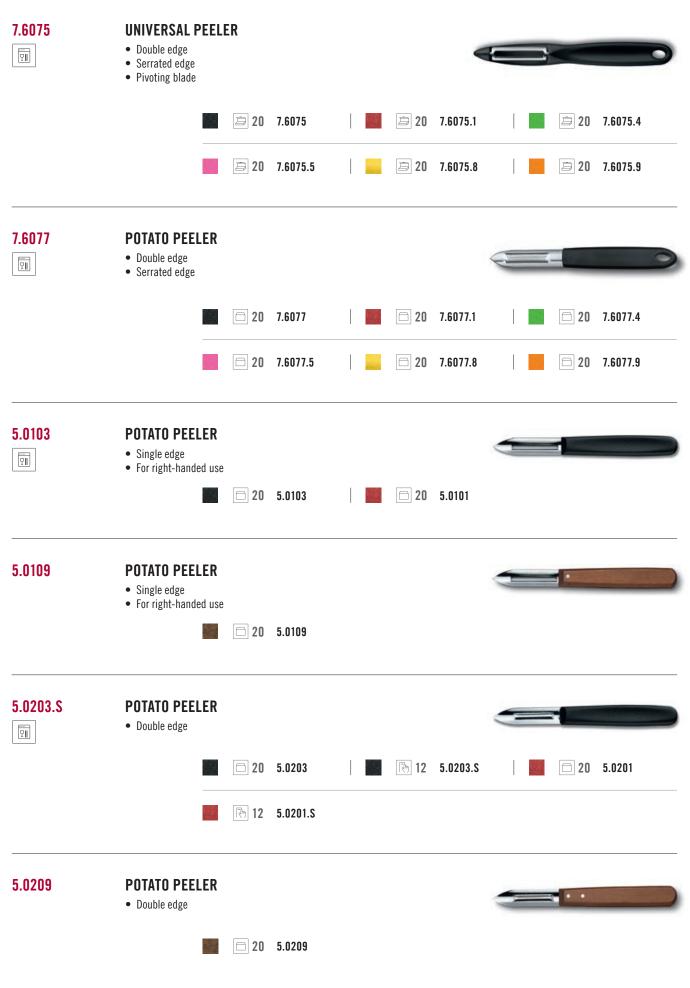

# 7.4131.3



#### **CUTTING BOARD**

• Paper composite









# KITCHEN UTENSILS MULTITASKING AND EASY-TO-USE KITCHEN GADGETS

- Robust and durable tools for a variety of tasks
- Easy-to-use kitchen gadgets with high functionality
- Crafted with expertise and top design credentials



The right kitchen utensils make for easy cooking, helping the professional and home chef alike create delicious dishes and gather loved ones together over a meal. The Kitchen Utensils Collection distinguishes itself by its classic design and attention to detail. Using high-quality materials, this range understands what cooks need and offers coordinated, functional items for every kitchen task. From the bi-directional grater to the nimble tomato peeler, these are kitchen tool kit essentials.

















| 5.3403          | LEMON DECORATOR                                  |   |
|-----------------|--------------------------------------------------|---|
|                 | <b>12 5.3403</b>                                 |   |
| 5.3400          | LEMON DECORATOR                                  |   |
|                 | <b>6</b> 5.3400                                  |   |
| 5.3503          | LEMON ZESTER                                     |   |
|                 | <b>12</b> 5.3503                                 |   |
| 5.3500          | LEMON ZESTER                                     |   |
|                 | <b>6</b> 5.3500                                  |   |
| 5.3603.16<br>🔟  | APPLE CORER<br>• ∅ 16 mm                         |   |
|                 | <b>12 5.3603</b> .