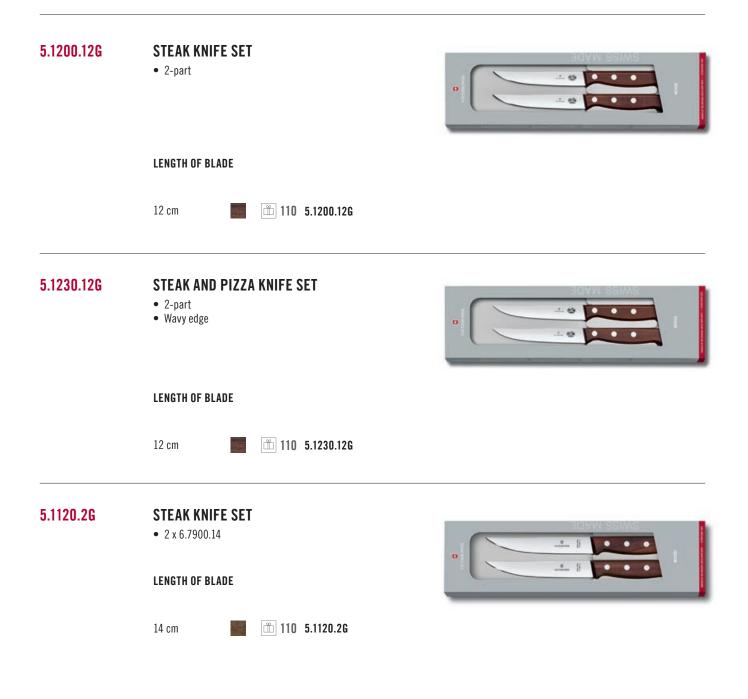

|
|    |                     |                                                                                                            |
|    |                     |                                                                                                            |
|    |                     |                                                                                                            |
| 1. |                     |                                                                                                            |
|    | a cont              | 61                                                                                                         |







| 5.1630.21G         | <ul><li>BREAD KNIF</li><li>Wavy edge</li></ul> | E               |            | B RECEIPER      |
|--------------------|------------------------------------------------|-----------------|------------|-----------------|
|                    | LENGTH OF BLA                                  | DE              |            |                 |
|                    | 21 cm                                          | Ű 6             | 5.1630.21G |                 |
| 5.2930.26G         | BREAD AND<br>• Wavy edge<br>• Round            | PASTRY KN       | IIFE       |                 |
|                    | LENGTH OF BLA                                  | DE              |            | B VIETORINOS DE |
|                    | 22 cm