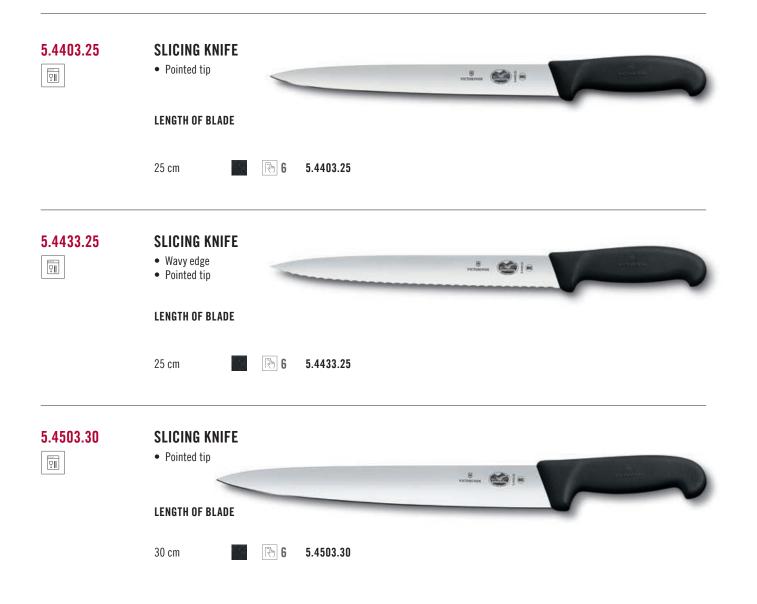

|







| 5.6303.15<br>🕅 | <b>BONING KNIFE</b> <ul> <li>Narrow</li> </ul>       |   |           | - Oje Veptier