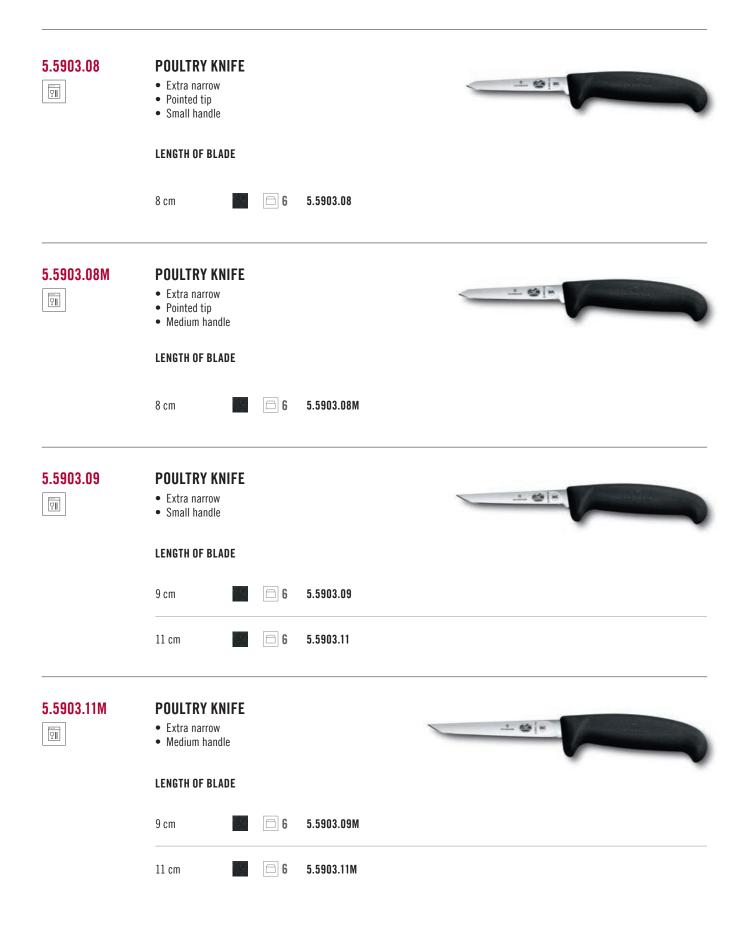

|

FIBROX







|                 | <ul> <li>POULTRY KNIFE</li> <li>Extra narrow</li> <li>Pointed tip</li> <li>Small handle</li> <li>Safety grip</li> </ul> |          |