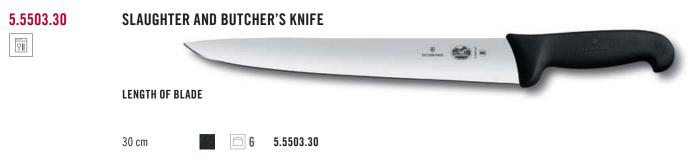

|

| 5.5103.10<br>🕅 | RABBIT KNIFE                        |  |
|----------------|-------------------------------------|--|
|                | LENGTH OF BLADE                     |  |
|                | 10 cm 🗀 6 5.5103.10   🗀 6 5.5108.10 |  |
| 5.6903.15<br>🕅 | CRISSOR<br>• Reinforced/blunt tip   |  |
|                | LENGTH OF BLADE                     |  |
|                | 15 cm 6 5.6903.15                   |  |













#### 5.5203.26

## 

#### **SLAUGHTER AND BUTCHER'S KNIFE**





#### **SLAUGHTER AND BUTCHER'S KNIFE**

.... 91





| 5.7803.12<br>I   | SKINNING KNIFE<br>• Widened tip<br>• American type |
|------------------|----------------------------------------------------|
|                  | LENGTH OF BLADE                                    |
|                  | 12 cm 6 5.7803.12                                  |
|                  | 15 cm 6 5.7803.15                                  |
| 5.7903.12        | LAMB SKINNING KNIFE                                |
|                  | LENGTH OF BLADE                                    |
|                  | 12 cm 6 5.7903.12                                  |
| Standard 🖻 Packa | ging unit Dishwasher safe                          |
|