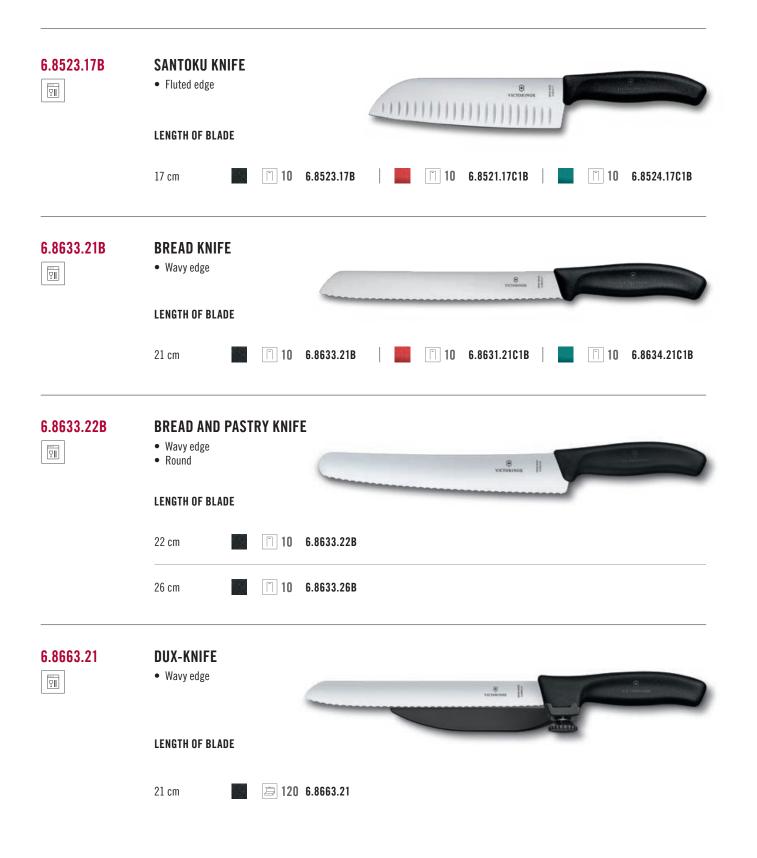

| 6.8103.18B | CARVING KNIFE   |    |            |   |    | Viet      | Basses and | V |    |              |
|------------|-----------------|----|------------|---|----|-----------|------------|---|----|--------------|
|            | LENGTH OF BLADE |    |            |   |    |           |            |   |    |              |
|            | 12 cm           | 10 | 6.8103.12B |   |    |           |            |   |    |              |
|            | 15 cm           | 10 | 6.8103.15B |   |    |           |            |   |    |              |
|            | 18 cm           | 10 | 6.8103.18B |   |    |           |            |   |    |              |
| 6.8003.15B | CHEF'S KNIFE    |    |            |   |    |           |            |   |    |              |
|            |                 |    |            | < |    | VICTO     | en li      |   |    | · ·          |
|            | LENGTH OF BLADE |    |            |   |    |           |            |   |    |              |
|            | 12 cm           | 10 | 6.8003.12B |   |    |           |            |   |    |              |
|            | 15 cm           | 10 | 6.8003.15B |   |    |           |            |   |    |              |
| 6.8003.19B | CHEF'S KNIFE    |    |            |   |    |           |            |   |    | 2            |
|            |                 |    | <          |   |    | VICTOR    | inox II    | 1 |    | (Aprixon)    |
|            | LENGTH OF BLADE |    |            |   |    |           |            |   |    |              |
|            | 19 cm           | 10 | 6.8003.19B |   | 10 | 6.8001.19 | C1B        |   | 10 | 6.8004.19C1B |
|            | 22 cm           | 10 | 6.8003.22B |   |    |           |            |   |    |              |
|            | 25 cm           | 10 | 6.8003.25B |   |    |           |            |   |    |              |

| 6.8023.25B | CHEF'S KNIFE<br>• Fluted edge                        |    | VICTORINON    |
|------------|------------------------------------------------------|----|---------------|
|            | LENGTH OF BLADE                                      |    |               |
|            | 25 cm                                                | 10 | 6.8023.25B    |
| 6.8063.20B | CHEF'S KNIFE<br>• Extra wide                         |    |               |
|            | LENGTH OF BLADE                                      |    | VICTORINGX BY |
|            | 20 cm                                                | 10 | 6.8063.20B    |
| 6.8083.20B | <b>CHEF'S KNIFE</b><br>• Fluted edge<br>• Extra wide |    | Incroasinos   |
|            | LENGTH OF BLADE                                      |    |               |
|            | 20 cm                                                | 10 | 6.8083.20B    |
| 6.8503.17B | SANTOKU KNIFE                                        |    | B VICTORINOX  |
|            | LENGTH OF BLADE                                      |    |               |
|            | 17 cm                                                | 10 | 6.8503.17B    |
|            |                                                      |    |               |

| 6.8413.15B | <b>BONING KNIFE</b>             |           |            |                                                                                                                                                                                                                                                                                                                                                                                                                                                                                                                                                                                                                                                                                                                                                                                                                                                                                                                                                                                                                                                                                                                                                                                                                                                                                                                                                                                                                                                                                                                                                                                                                                                                                                                                                                                                                                                                                                                                                                                                                                                                                                                                |
|------------|---------------------------------|-----------|------------|--------------------------------------------------------------------------------------------------------------------------------------------------------------------------------------------------------------------------------------------------------------------------------------------------------------------------------------------------------------------------------------------------------------------------------------------------------------------------------------------------------------------------------------------------------------------------------------------------------------------------------------------------------------------------------------------------------------------------------------------------------------------------------------------------------------------------------------------------------------------------------------------------------------------------------------------------------------------------------------------------------------------------------------------------------------------------------------------------------------------------------------------------------------------------------------------------------------------------------------------------------------------------------------------------------------------------------------------------------------------------------------------------------------------------------------------------------------------------------------------------------------------------------------------------------------------------------------------------------------------------------------------------------------------------------------------------------------------------------------------------------------------------------------------------------------------------------------------------------------------------------------------------------------------------------------------------------------------------------------------------------------------------------------------------------------------------------------------------------------------------------|
|            | Narrow                          |           |            |                                                                                                                                                                                                                                                                                                                                                                                                                                                                                                                                                                                                                                                                                                                                                                                                                                                                                                                                                                                                                                                                                                                                                                                                                                                                                                                                                                                                                                                                                                                                                                                                                                                                                                                                                                                                                                                                                                                                                                                                                                                                                                                                |
|            | • Flexible                      |           |            | Contraction of the second seco |
|            | LENGTH OF BLADE                 |           |            |                                                                                                                                                                                                                                                                                                                                                                                                                                                                                                                                                                                                                                                                                                                                                                                                                                                                                                                                                                                                                                                                                                                                                                                                                                                                                                                                                                                                                                                                                                                                                                                                                                                                                                                                                                                                                                                                                                                                                                                                                                                                                                                                |
|            |                                 |           |            |                                                                                                                                                                                                                                                                                                                                                                                                                                                                                                                                                                                                                                                                                                                                                                                                                                                                                                                                                                                                                                                                                                                                                                                                                                                                                                                                                                                                                                                                                                                                                                                                                                                                                                                                                                                                                                                                                                                                                                                                                                                                                                                                |
|            | 15 cm                           | 10        | 6.8413.15B |                                                                                                                                                                                                                                                                                                                                                                                                                                                                                                                                                                                                                                                                                                                                                                                                                                                                                                                                                                                                                                                                                                                                                                                                                                                                                                                                                                                                                                                                                                                                                                                                                                                                                                                                                                                                                                                                                                                                                                                                                                                                                                                                |
|            |                                 |           |            |                                                                                                                                                                                                                                                                                                                                                                                                                                                                                                                                                                                                                                                                                                                                                                                                                                                                                                                                                                                                                                                                                                                                                                                                                                                                                                                                                                                                                                                                                                                                                                                                                                                                                                                                                                                                                                                                                                                                                                                                                                                                                                                                |
| 6.8713.20B | FILLETING KNIFE                 |           |            |                                                                                                                                                                                                                                                                                                                                                                                                                                                                                                                                                                                                                                                                                                                                                                                                                                                                                                                                                                                                                                                                                                                                                                                                                                                                                                                                                                                                                                                                                                                                                                                                                                                                                                                                                                                                                                                                                                                                                                                                                                                                                                                                |
|            | • Flexible                      |           |            |                                                                                                                                                                                                                                                                                                                                                                                                                                                                                                                                                                                                                                                                                                                                                                                                                                                                                                                                                                                                                                                                                                                                                                                                                                                                                                                                                                                                                                                                                                                                                                                                                                                                                                                                                                                                                                                                                                                                                                                                                                                                                                                                |
|            | Pointed tip                     |           |            | Survey and Survey                                                                                                                                                                                                                                             |
|            | LENGTH OF BLADE                 |           |            |                                                                                                                                                                                                                                                                                                                                                                                                                                                                                                                                                                                                                                                                                                                                                                                                                                                                                                                                                                                                                                                                                                                                                                                                                                                                                                                                                                                                                                                                                                                                                                                                                                                                                                                                                                                                                                                                                                                                                                                                                                                                                                                                |
|            |                                 |           |            |                                                                                                                                                                                                                                                                                                                                                                                                                                                                                                                                                                                                                                                                                                                                                                                                                                                                                                                                                                                                                                                                                                                                                                                                                                                                                                                                                                                                                                                                                                                                                                                                                                                                                                                                                                                                                                                                                                                                                                                                                                                                                                                                |
|            | 16 cm                           | 10        | 6.8713.16B |                                                                                                                                                                                                                                                                                                                                                                                                                                                                                                                                                                                                                                                                                                                                                                                                                                                                                                                                                                                                                                                                                                                                                                                                                                                                                                                                                                                                                                                                                                                                                                                                                                                                                                                                                                                                                                                                                                                                                                                                                                                                                                                                |
|            | 20 cm                           | 10        | 6.8713.20B |                                                                                                                                                                                                                                                                                                                                                                                                                                                                                                                                                                                                                                                                                                                                                                                                                                                                                                                                                                                                                                                                                                                                                                                                                                                                                                                                                                                                                                                                                                                                                                                                                                                                                                                                                                                                                                                                                                                                                                                                                                                                                                                                |
|            |                                 |           |            |                                                                                                                                                                                                                                                                                                                                                                                                                                                                                                                                                                                                                                                                                                                                                                                                                                                                                                                                                                                                                                                                                                                                                                                                                                                                                                                                                                                                                                                                                                                                                                                                                                                                                                                                                                                                                                                                                                                                                                                                                                                                                                                                |
| 6.8563.18B | CHEF'S KNIFE                    |           |            |                                                                                                                                                                                                                                                                                                                                                                                                                                                                                                                                                                                                                                                                                                                                                                                                                                                                                                                                                                                                                                                                                                                                                                                                                                                                                                                                                                                                                                                                                                                                                                                                                                                                                                                                                                                                                                                                                                                                                                                                                                                                                                                                |
|            | Extra wide                      |           |            |                                                                                                                                                                                                                                                                                                                                                                                                                                                                                                                                                                                                                                                                                                                                                                                                                                                                                                                                                                                                                                                                                                                                                                                                                                                                                                                                                                                                                                                                                                                                                                                                                                                                                                                                                                                                                                                                                                                                                                                                                                                                                                                                |
|            | • Chinese style                 |           |            | e Victorianos                                                                                                                                                                                                                                                                                                                                                                                                                                                                                                                                                                                                                                                                                                                                                                                                                                                                                                                                                                                                                                                                                                                                                                                                                                                                                                                                                                                                                                                                                                                                                                                                                                                                                                                                                                                                                                                                                                                                                                                                                                                                                                                  |
|            | • Height of blade 8 cm          |           |            |                                                                                                                                                                                                                                                                                                                                                                                                                                                                                                                                                                                                                                                                                                                                                                                                                                                                                                                                                                                                                                                                                                                                                                                                                                                                                                                                                                                                                                                                                                                                                                                                                                                                                                                                                                                                                                                                                                                                                                                                                                                                                                                                |
|            |                                 |           |            |                                                                                                                                                                                                                                                                                                                                                                                                                                                                                                                                                                                                                                                                                                                                                                                                                                                                                                                                                                                                                                                                                                                                                                                                                                                                                                                                                                                                                                                                                                                                                                                                                                                                                                                                                                                                                                                                                                                                                                                                                                                                                                                                |
|            |                                 |           | -          |                                                                                                                                                                                                                                                                                                                                                                                                                                                                                                                                                                                                                                                                                                                                                                                                                                                                                                                                                                                                                                                                                                                                                                                                                                                                                                                                                                                                                                                                                                                                                                                                                                                                                                                                                                                                                                                                                                                                                                                                                                                                                                                                |
|            | LENGTH OF BLADE                 |           |            |                                                                                                                                                                                                                                                                                                                                                                                                                                                                                                                                                                                                                                                                                                                                                                                                                                                                                                                                                                                                                                                                                                                                                                                                                                                                                                                                                                                                                                                                                                                                                                                                                                                                                                                                                                                                                                                                                                                                                                                                                                                                                                                                |
|            | 18 cm                           | <b>50</b> | 6.8563.18B |                                                                                                                                                                                                                                                                                                                                                                                                                                                                                                                                                                                                                                                                                                                                                                                                                                                                                                                                                                                                                                                                                                                                                                                                                                                                                                                                                                                                                                                                                                                                                                                                                                                                                                                                                                                                                                                                                                                                                                                                                                                                                                                                |
|            |                                 |           |            |                                                                                                                                                                                                                                                                                                                                                                                                                                                                                                                                                                                                                                                                                                                                                                                                                                                                                                                                                                                                                                                                                                                                                                                                                                                                                                                                                                                                                                                                                                                                                                                                                                                                                                                                                                                                                                                                                                                                                                                                                                                                                                                                |
| 6.8223.25B | SLICING KNIFE                   |           |            |                                                                                                                                                                                                                                                                                                                                                                                                                                                                                                                                                                                                                                                                                                                                                                                                                                                                                                                                                                                                                                                                                                                                                                                                                                                                                                                                                                                                                                                                                                                                                                                                                                                                                                                                                                                                                                                                                                                                                                                                                                                                                                                                |
|            | <ul> <li>Fluted edge</li> </ul> |           |            |                                                                                                                                                                                                                                                                                                                                                                                                                                                                                                                                                                                                                                                                                                                                                                                                                                                                                                                                                                                                                                                                                                                                                                                                                                                                                                                                                                                                                                                                                                                                                                                                                                                                                                                                                                                                                                                                                                                                                                                                                                                                                                                                |
|            | Round                           | 611       |            |                                                                                                                                                                                                                                                                                                                                                                                                                                                                                                                                                                                                                                                                                                                                                                                                                                                                                                                                                                                                                                                                                                                                                                                                                                                                                                                                                                                                                                                                                                                                                                                                                                                                                                                                                                                                                                                                                                                                                                                                                                                                                                                                |
|            | LENGTH OF BLADE                 | -         |            |                                                                                                                                                                                                                                                                                                                                                                                                                                                                                                                                                                                                                                                                                                                                                                                                                                                                                                                                                                                                                                                                                                                                                                                                                                                                                                                                                                                                                                                                                                                                                                                                                                                                                                                                                                                                                                                                                                                                                                                                                                                                                                                                |
|            | LENGIN OF DLADE                 |           |            |                                                                                                                                                                                                                                                                                                                                                                                                                                                                                                                                                                                                                                                                                                                                                                                                                                                                                                                                                                                                                                                                                                                                                                                                                                                                                                                                                                                                                                                                                                                                                                                                                                                                                                                                                                                                                                                                                                                                                                                                                                                                                                                                |
|            | 25 cm                           | 10        | 6.8223.25B |                                                                                                                                                                                                                                                                                                                                                                                                                                                                                                                                                                                                                                                                                                                                                                                                                                                                                                                                                                                                                                                                                                                                                                                                                                                                                                                                                                                                                                                                                                                                                                                                                                                                                                                                                                                                                                                                                                                                                                                                                                                                                                                                |
|            |                                 |           |            |                                                                                                                                                                                                                                                                                                                                                                                                                                                                                                                                                                                                                                                                                                                                                                                                                                                                                                                                                                                                                                                                                                                                                                                                                                                                                                                                                                                                                                                                                                                                                                                                                                                                                                                                                                                                                                                                                                                                                                                                                                                                                                                                |
|            |                                 |           |            |                                                                                                                                                                                                                                                                                                                                                                                                                                                                                                                                                                                                                                                                                                                                                                                                                                                                                                                                                                                                                                                                                                                                                                                                                                                                                                                                                                                                                                                                                                                                                                                                                                                                                                                                                                                                                                                                                                                                                                                                                                                                                                                                |
|            |                                 |           |            |                                                                                                                                                                                                                                                                                                                                                                                                                                                                                                                                                                                                                                                                                                                                                                                                                                                                                                                                                                                                                                                                                                                                                                                                                                                                                                                                                                                                                                                                                                                                                                                                                                                                                                                                                                                                                                                                                                                                                                                                                                                                                                                                |