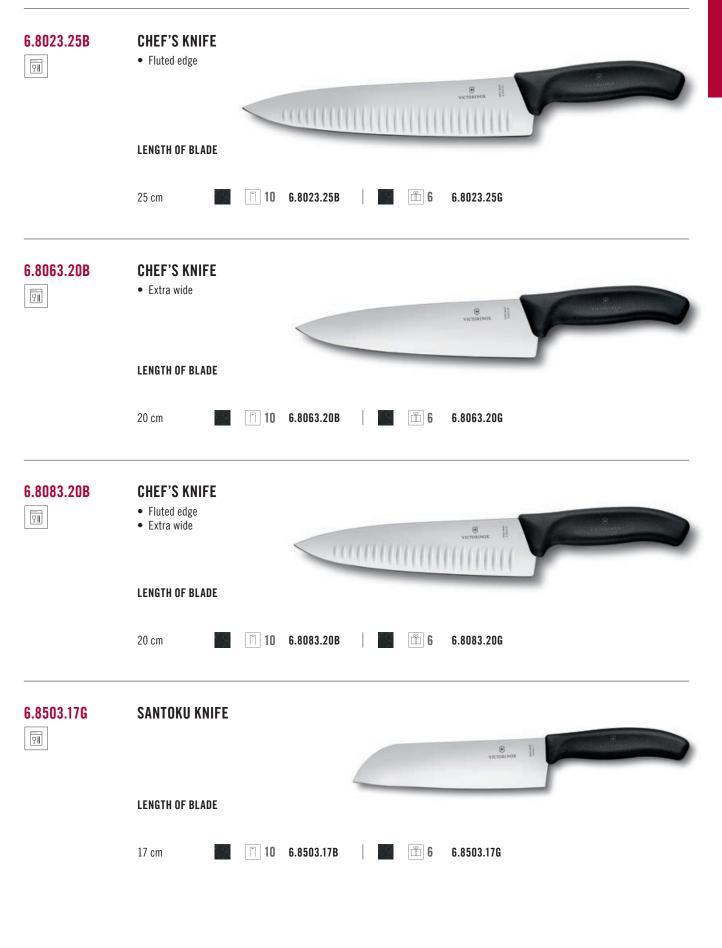

| 6.8023.25B | CHEF'S KNIFE<br>• Fluted edge                        |    | VICTORINON    |
|------------|------------------------------------------------------|----|---------------|
|            | LENGTH OF BLADE                                      |    |               |
|            | 25 cm                                                | 10 | 6.8023.25B    |
| 6.8063.20B | CHEF'S KNIFE<br>• Extra wide                         |    |               |
|            | LENGTH OF BLADE                                      |    | VICTORINGX BY |
|            | 20 cm                                                | 10 | 6.8063.20B    |
| 6.8083.20B | <b>CHEF'S KNIFE</b><br>• Fluted edge<br>• Extra wide |    | Incroasinos   |
|            | LENGTH OF BLADE                                      |    |               |
|            | 20 cm                                                | 10 | 6.8083.20B    |
| 6.8503.17B | SANTOKU KNIFE                                        |    | B VICTORINOX  |
|            | LENGTH OF BLADE                                      |    |               |
|            | 17 cm                                                | 10 | 6.8503.17B    |
|            |                                                      |    |               |