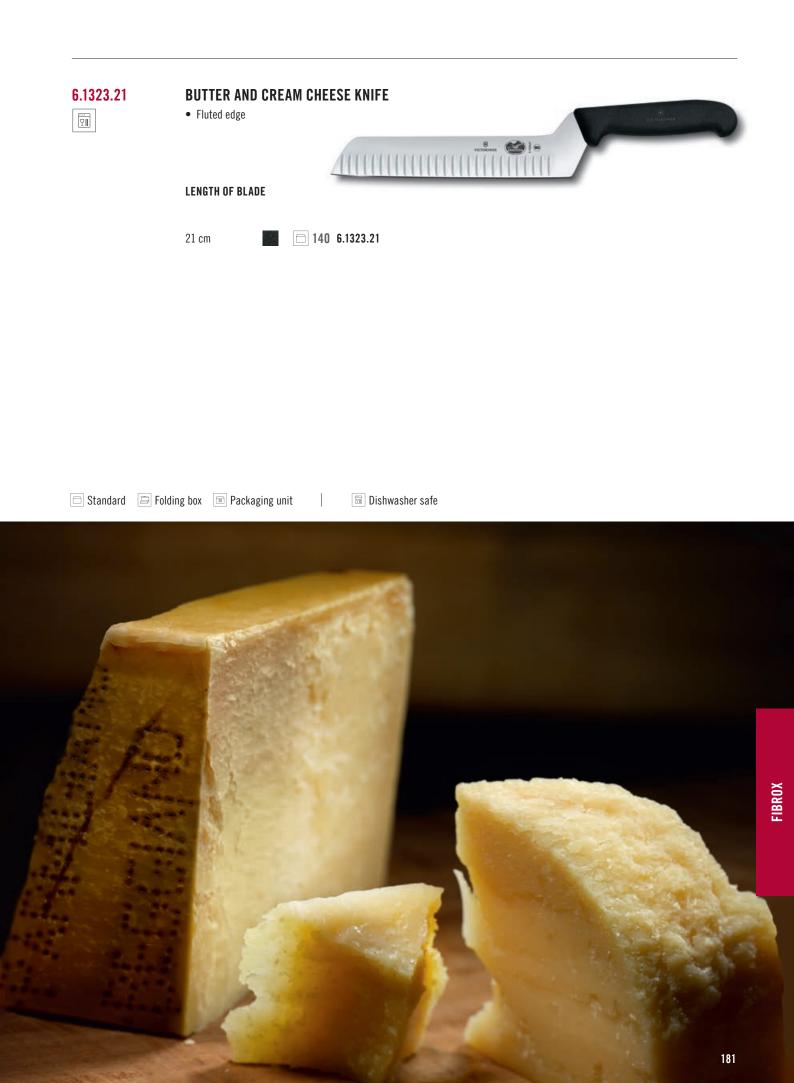

| 5.7803.12<br>I   | SKINNING KNIFE<br>• Widened tip<br>• American type |
|------------------|----------------------------------------------------|
|                  | LENGTH OF BLADE                                    |
|                  | 12 cm 6 5.7803.12                                  |
|                  | 15 cm 6 5.7803.15                                  |
| 5.7903.12        | LAMB SKINNING KNIFE                                |
|                  | LENGTH OF BLADE                                    |
|                  | 12 cm 6 5.7903.12                                  |
| Standard 🖻 Packa | ging unit Dishwasher safe                          |
|                  |                                                    |

**FIBROX** 



# 6.1203.30

#### **CHEESE KNIFE**









# SWIBO SPECIAL HANDLES FOR MAXIMUM SAFETY

- With special handle shape for extra safe cutting
- Precision guarantees the perfect cut
- Easy visibility thanks to signal-colored handles



The Swibo Collection was created to optimize safety in the kitchen. In a busy working environment, it's easy for equipment to go unseen or be misused, which is why these knives feature a bold orange handle to signal their presence. For extra cutting security, the handle is extended toward the blade, giving greater control and precision, and the sharp, polished blade slices smoothly through whatever is put in front of it. It's a safety-conscious collection.







| 5.8406.13      | BONING KNIFE <ul> <li>Narrow</li> <li>Flexible</li> <li>Curved</li> </ul> <li>LENGTH OF BLADE</li> |            |