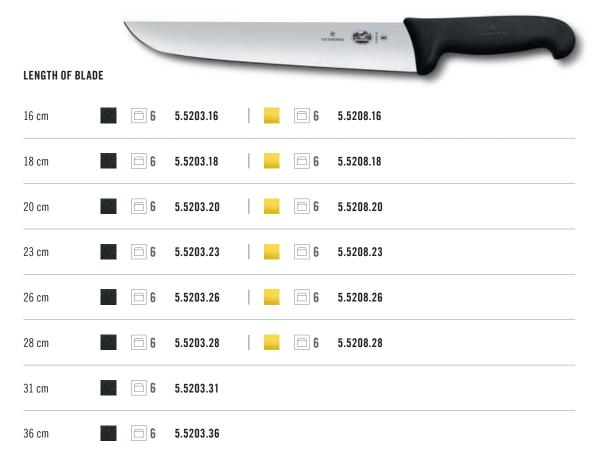

|

| 5.5103.10<br>🕅 | RABBIT KNIFE                        |  |
|----------------|-------------------------------------|--|
|                | LENGTH OF BLADE                     |  |
|                | 10 cm 🗀 6 5.5103.10   🗀 6 5.5108.10 |  |
| 5.6903.15<br>🕅 | CRISSOR<br>• Reinforced/blunt tip   |  |
|                | LENGTH OF BLADE                     |  |
|                | 15 cm 6 5.6903.15                   |  |













#### 5.5203.26

## 

#### **SLAUGHTER AND BUTCHER'S KNIFE**





#### **SLAUGHTER AND BUTCHER'S KNIFE**

.... 91





| 5.7803.12<br>I   | SKINNING KNIFE<br>• Widened tip<br>• American type |
|------------------|----------------------------------------------------|
|                  | LENGTH OF BLADE                                    |
|                  | 12 cm 6 5.7803.12                                  |
|                  | 15 cm 6 5.7803.15                                  |
| 5.7903.12        | LAMB SKINNING KNIFE                                |
|                  | LENGTH OF BLADE                                    |
|                  | 12 cm 6 5.7903.12                                  |
| Standard 🖻 Packa | ging unit Dishwasher safe                          |
|                  |                                                    |

**