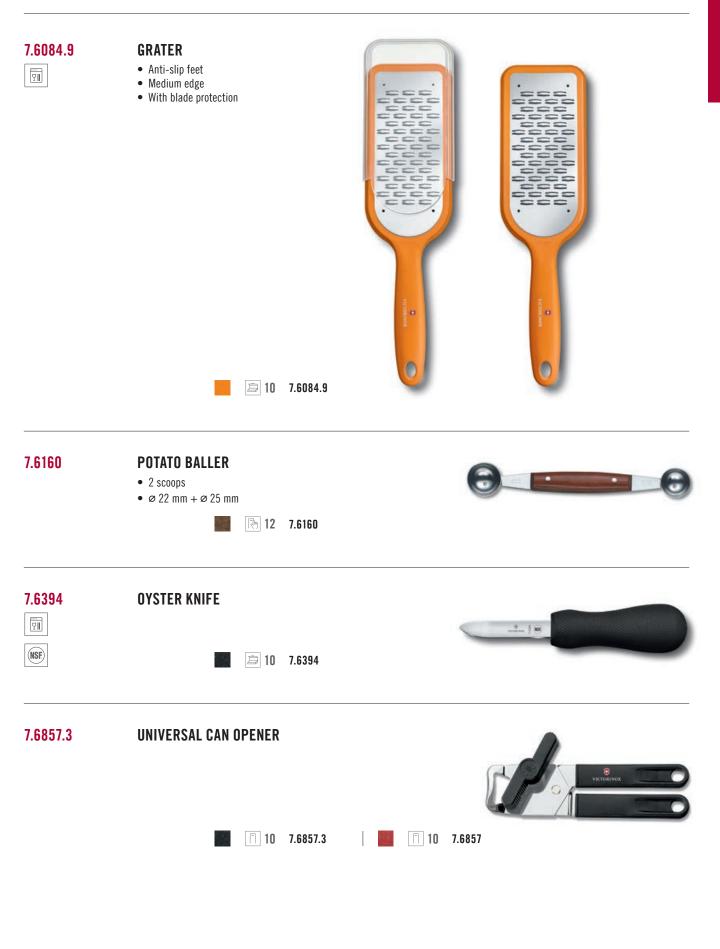

03</b>                                 |   |
| 5.3400          | LEMON DECORATOR                                  |   |
|                 | <b>6</b> 5.3400                                  |   |
| 5.3503          | LEMON ZESTER                                     |   |
|                 | <b>12</b> 5.3503                                 |   |
| 5.3500          | LEMON ZESTER                                     |   |
|                 | <b>6</b> 5.3500                                  |   |
| 5.3603.16<br>🔟  | APPLE CORER<br>• ∅ 16 mm                         |   |
|                 | <b>12 5.3603</b> .                               | 6 |
| <b>7.6054.3</b> | <b>DECORATING KNIFE</b><br>• 4 mm flat serration |   |
|                 | <b>10 7.6054.</b>                                |   |











| 🗇 Standard | Blister | Folding box | 🕞 SB sheath | Packaging unit | Dishwasher safe |
|------------|---------|-------------|-------------|----------------|-----------------|
|------------|---------|-------------|-------------|----------------|-----------------|





# SCISSORS TOOL THAT ALWAYS PERFORM THE PERFECT CUT

- Offering high functionality for specialized use
- Extensive selection of scissors for all kinds of tasks
- Crafted from high quality, durable materials



Clean clips and crisp lines: A pair of precision scissors is an essential item in every household tool kit or kitchen drawer. Manufactured by renowned European producers, the Scissors Collection features sleek, ultra-sharp blades with durable handles for everyday use or specialized professional tasks. Including a