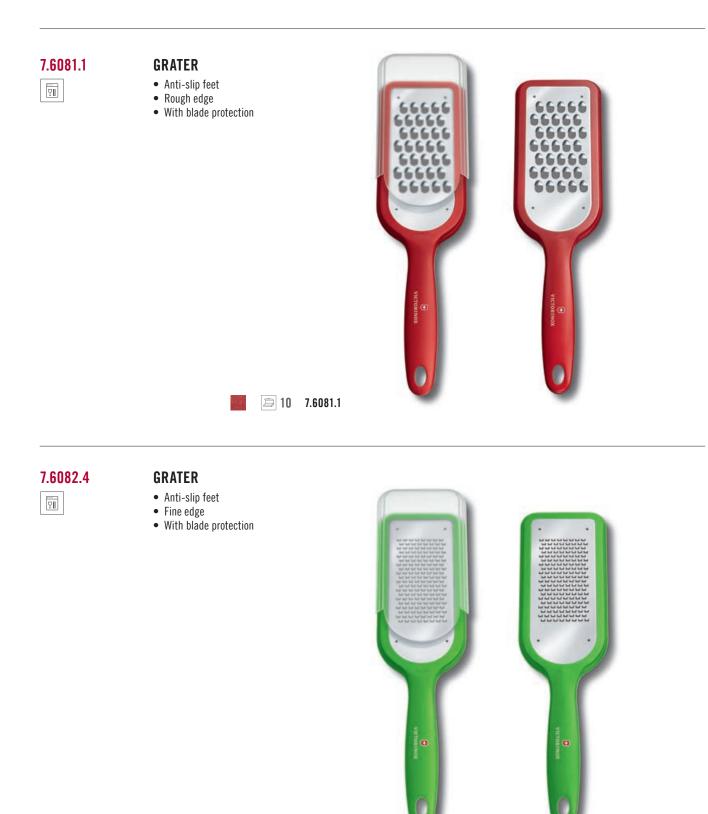

5.3403</b>                                 |   |
| 5.3400          | LEMON DECORATOR                                  |   |
|                 | <b>6</b> 5.3400                                  |   |
| 5.3503          | LEMON ZESTER                                     |   |
|                 | <b>12</b> 5.3503                                 |   |
| 5.3500          | LEMON ZESTER                                     |   |
|                 | <b>6</b> 5.3500                                  |   |
| 5.3603.16<br>🔟  | APPLE CORER<br>• ∅ 16 mm                         |   |
|                 | <b>12 5.3603</b> .                               | 6 |
| <b>7.6054.3</b> | <b>DECORATING KNIFE</b><br>• 4 mm flat serration |   |
|                 | <b>10 7.6054.</b>                                |   |











| 🗇 Standard | Blister | Folding box | 🕞 SB sheath | Packaging unit | Dishwasher safe |
|------------|---------|-------------|-------------|----------------|-----------------|
|------------|---------|-------------|-------------|----------------|-----------------|





# SCISSORS TOOL THAT ALWAYS PERFORM THE PERFECT CUT

- Offering high functionality for specialized use
- Extensive selection of scissors for all kinds of tasks
- Crafted from high quality, durable materials



Clean clips and crisp lines: A pair of precision scissors is an essential item in every household tool kit or kitchen drawer. Manufactured by renowned European producers, the Scissors Collection features sleek, ultra-sharp blades with durable handles for everyday use or specialized professional tasks. Includin