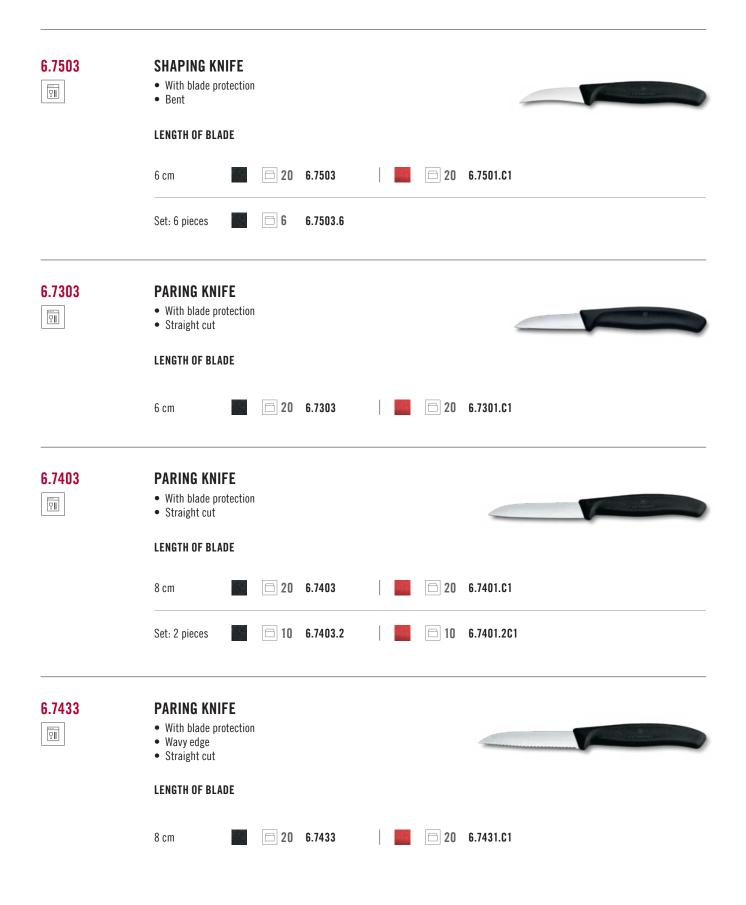

All Swiss Classic products shown in this catalog will be available to order in July 2025, until then please refer to the 2024 Household and Professional Knives catalog.

| <ul> <li>PARING KN</li> <li>With blade p</li> <li>Wavy edge</li> <li>Pointed tip</li> </ul> |     |           |           |  |           |           | 1-   | a na manana<br>Barangana<br>Barangana |
|---------------------------------------------------------------------------------------------|-----|-----------|-----------|--|-----------|-----------|------|---------------------------------------|
| LENGTH OF BL                                                                                | ADE |           |           |  |           |           |      |                                       |
|                                                                                             |     | <b>20</b> | 6.7633    |  | <b>20</b> | 6.7631.C1 | □ 20 | 6.7634.C1                             |
|                                                                                             |     | <b>20</b> | 6.7635.C1 |  | 20        | 6.7638.C1 | □ 20 | 6.7639.C1                             |
| 8 cm                                                                                        | -   | 20        | 6.7632.C1 |  |           |           |      |                                       |
| Set: 6 pieces                                                                               |     | 6         | 6.7633.6  |  |           |           |      |                                       |