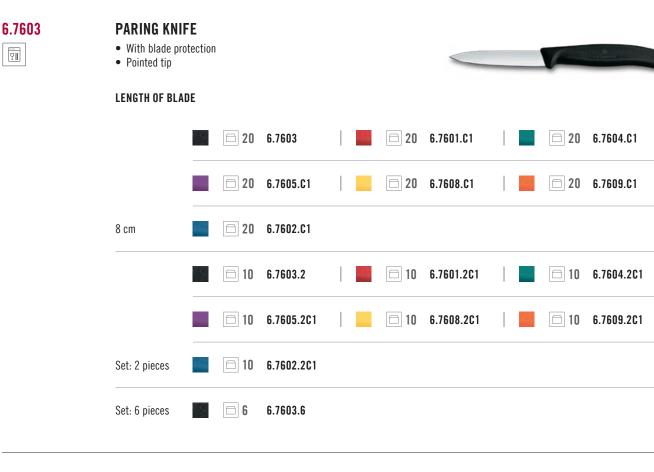

SWISS CLASSIC

| 6.7693.2       | PARING KNI               | IFE SET         |            |        |                 |              |           |
|----------------|--------------------------|-----------------|------------|--------|-----------------|--------------|-----------|
|                | 2-part                   | 10              | 6.7693.2   |        | <b>a</b> 10 6.7 | 692.2C1      |           |
|                |                          | <i>a</i> 10     | 6.7691.2C1 |        | <b>≥</b> 10 6.7 | 699.2C1      |           |
|                |                          | 10              | 6.7694.2C1 |        | <b>a</b> 10 6.7 | 698.2C1      | and and a |
|                |                          | <b>a</b> 10     | 6.7695.2C1 | -      |                 |              |           |
|                | INCLUDED<br>Paring Knife | C.              |            | Paring | Knife           |              |           |
|                | LENGTH OF BL             | ADE             |            | LENGT  |                 |              |           |
|                | 8 cm                     |                 | 6.7603     | 8 cm   |                 | 6.7633       |           |
| 6.7793.2<br>፻፹ | PARING KNI               | IFE SET         |            |        |                 |              |           |
|                | 2-part                   | 2 10            | 6.7793.2   |        | <i>a</i> 10 6.7 | 792.2C1      | ]]        |
|                |                          | <i>a</i> 10     | 6.7791.2C1 |        | <i>a</i> 10 6.7 | 799.2C1      |           |
|                |                          | <b>a</b> 10     | 6.7794.2C1 |        | <b>a</b> 10 6.7 | 798.2C1      |           |
|                |                          | <b>a</b> 10     | 6.7795.2C1 | -      |                 |              |           |
|                | INCLUDED<br>Paring Knife | 9<br>Victoriose |            | Paring | Knife           | 8<br>harring |           |
|                | LENGTH OF BLA            | ADE             |            |        | H OF BLADE      |              |           |
|                | 10 cm                    |                 | 6.7703     | 10 cm  |                 | 6.7733       |           |
|                |                          |                 |            |        |                 |              |           |

| 6.7116.32C1    | PARING KNIFE SET           3-part         Image: 10 minipage 6.7116.32C1 |                                 |                                         |  |                             |             |                |         |  |  |  |
|----------------|--------------------------------------------------------------------------|---------------------------------|-----------------------------------------|--|-----------------------------|-------------|----------------|---------|--|--|--|
|                | INCLUDED<br>Paring Knife                                                 |                                 | and |  | Paring Knife                |             |                | And And |  |  |  |
|                | <b>LENGTH OF BLA</b><br>8 cm                                             | DE                              | 6.7609.C1                               |  | <b>LENGTH OF BL</b><br>8 cm | ADE         | 6.7638.C1      |         |  |  |  |
|                | Tomato and Tab<br>LENGTH OF BLA<br>11 cm                                 | eneres V                        | 6.7832.C1                               |  |                             |             |                |         |  |  |  |
| 6.7113.21<br>I | PARING KNI                                                               | FE SET WITH                     | PEELER                                  |  |                             |             |                |         |  |  |  |
|                | 2-part                                                                   | <ul><li>10</li><li>10</li></ul> | 6.7113.21<br>6.7111.21C1                |  | 10                          | 6.7114.2101 |                |         |  |  |  |
|                | INCLUDED<br>Iota Peeler                                                  | Victorianea                     |                                         |  | Paring Knife                | (           | a<br>Versioner |         |  |  |  |
|                |                                                                          |                                 | 6.0943.3                                |  | <b>LENGTH OF BL</b><br>8 cm | ADE         | 6.7603         |         |  |  |  |