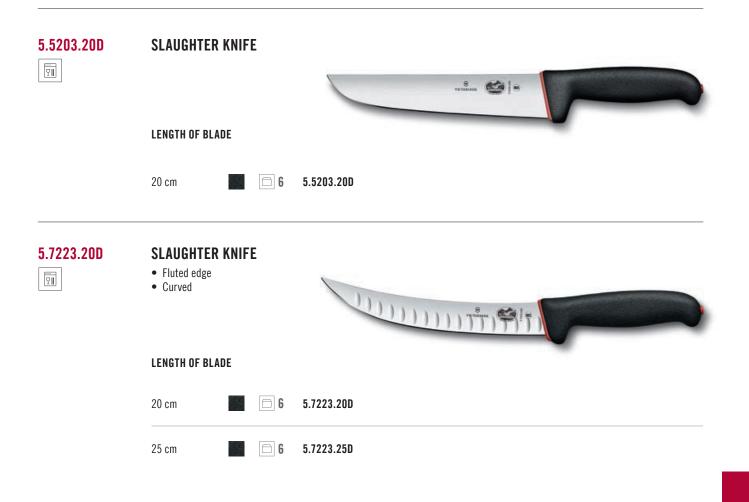

ife
- Swiss made professional knives expertly engineered with stainless steel blades for superior durability
- Specialist handle that's water and fat resistant for maximum product longevity



Introducing the meat processing professional's toolkit essentials. Our Dual Grip Knife collection is expertly crafted to deliver exacting precision with every slice. Constructed with ergonomically designed dual-component handles, these are knives that adeptly support the hand and wrist. The innovative dual grip technology underpins both the stability and efficiency of the entire knife collection. The result is effortless butchering even on the most heavy-duty workdays. Robust, efficient and engineered to comfortably withstand intensive loads, these are knives at the absolute apex of their game.









# FIBROX DESIGNED BY PROFESSIONALS, FOR PROFESSIONALS

- Nonslip handles guarantee safe work
- Exceptional edge retention for a long life-span
- Offering pronounced sharpness and maximum stability



Created with professional chefs in mind but used and loved by home cooks around the world as well, the Fibrox Collection offers optimal performance and precision cutting. Featuring nonslip ergonomic handles, these pieces support the hand and wrist, making cooking and preparing food a joy. Supersharp stainless steel blades slice smoothly through even the toughest cuts of meat, while specific knives for tasks, like making pastry or filleting fish, take care of every aspect of culinary life.





| 5.2033.19<br>🕅 | CHEF'S KNIFE<br>• Wavy edge   |
|----------------|----------------------------