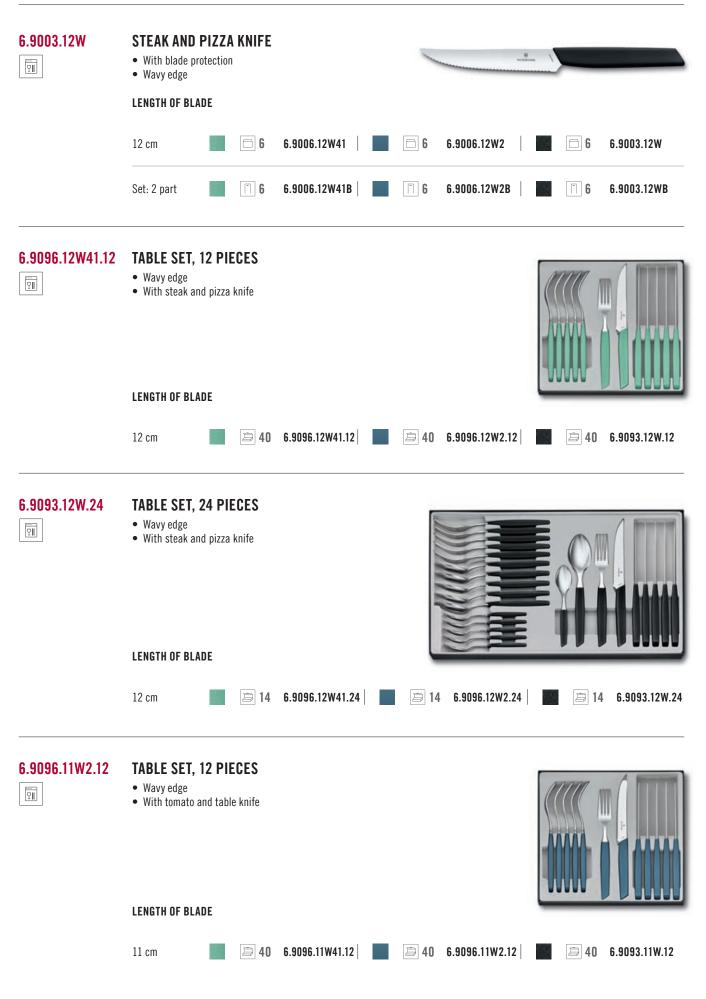

|             |

#### SWISS MODERN Household Knives



| 6.9076.22W5B      | BREAD AND PASTRY KNIFE  Wavy edge Round |  |
|-------------------|-----------------------------------------|--|
|                   | LENGTH OF BLADE                         |  |
|                   | 22 cm 10 6.9076.22W5B 10 6.9073.22WB    |  |
|                   | 26 cm 10 6.9076.26W44B 10 6.9073.26WB   |  |
| 6.9036.158B       | • Flat                                  |  |
|                   | LENGTH                                  |  |
|                   |                                         |  |
| 🗍 Blister 🗊 Packa | 15 cm 10 6.9036.158B 1 10 6.9033.15B    |  |
| Blister Packa     | ekaging unit                            |  |
| Bister     Packa  |                                         |  |















### WOOD NATURALLY CONVINCING AND SMART KNIVES

- Robust wooden handles with a unique grain
- Easy handling for effortless work
- Ergonomically designed with resilient materials



The Wood Collection from Victorinox combines ergonomic handles in naturally strong, visually appealing wood with ultra-sharp, efficient stainless steel blades. Used for centuries as an ideal material for knife handles, wood is highly robust, warm to the touch and gives each piece a unique patina. This range consists of elegant knives for every culinary task, from pastry making to carving roasts. It offers a choice from wide and narrow blades with straight or curved backs to Santoku-style blades with or without fluted edge.



|    | 5.0730              | <ul> <li>PARING KNIFE</li> <li>Wavy edge</li> <l