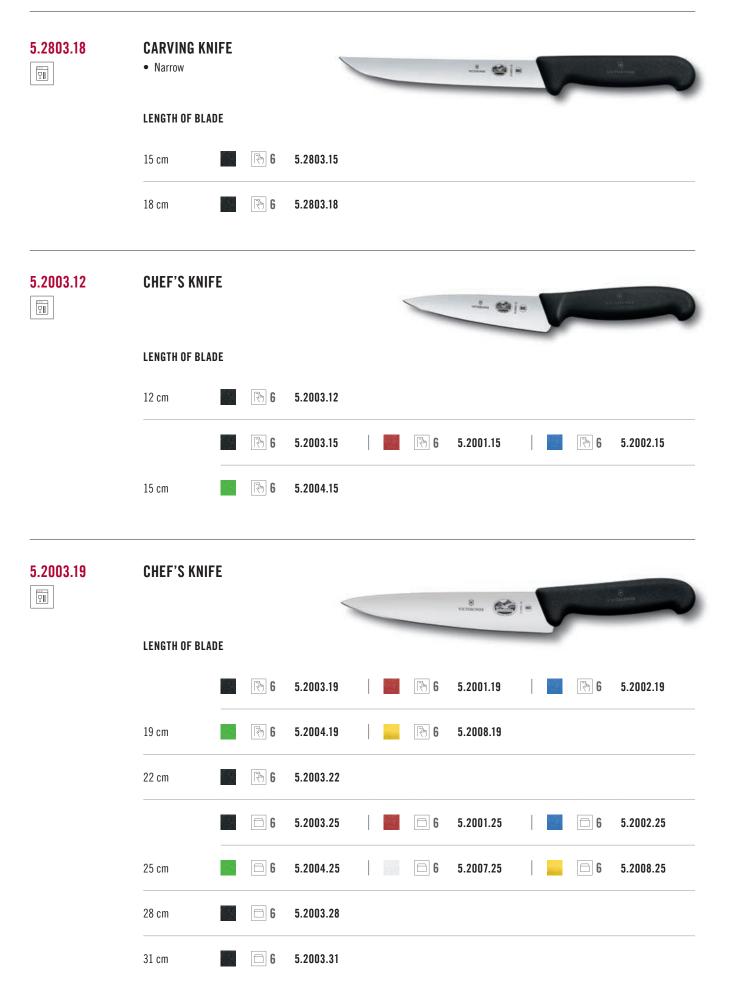

o comfortably withstand intensive loads, these are knives at the absolute apex of their game.









# FIBROX DESIGNED BY PROFESSIONALS, FOR PROFESSIONALS

- Nonslip handles guarantee safe work
- Exceptional edge retention for a long life-span
- Offering pronounced sharpness and maximum stability



Created with professional chefs in mind but used and loved by home cooks around the world as well, the Fibrox Collection offers optimal performance and precision cutting. Featuring nonslip ergonomic handles, these pieces support the hand and wrist, making cooking and preparing food a joy. Supersharp stainless steel blades slice smoothly through even the toughest cuts of meat, while specific knives for tasks, like making pastry or filleting fish, take care of every aspect of culinary life.





| 5.2033.19<br>🕅 | CHEF'S KNIFE<br>• Wavy edge   |
|----------------|-------------------------------|
|                | LENGTH OF BLADE               |
|                | 19 cm 🕞 6 5.2033.19           |
|                | 22 cm 6 5.2033.22             |
|                | 25 cm 🗇 6 5.2033.25           |
| 5.2063.20<br>T | CHEF'S KNIFE<br>• Extra wide  |
|                | LENGTH OF BLADE               |
|                | 20 cm 🖬 🗇 6 5.2063.20         |
| 5.2533.21<br>🕅 | BREAD KNIFE<br>• Wavy edge    |
|                | LENGTH OF BLADE               |
|                | 21 cm 💽 6 5.2533.21           |
| 5.2933.26      | BREAD AND PASTRY KNIFE        |
|                | Wavy edge     Round           |
|                | LENGTH OF BLADE               |
|                | 26 cm 6 5.2933