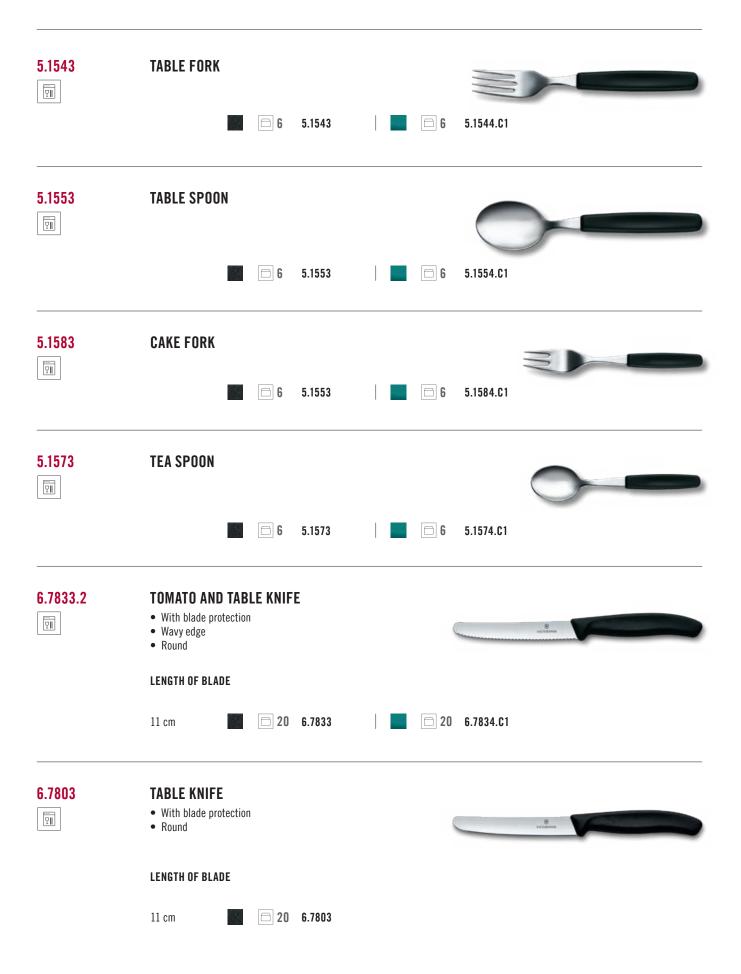

### SWISS CLASSIC Forks and Spatulas

| 5.2103.15B       | <b>CARVING FORK</b><br>• Flat  |        | 8 |  |  |  |
|------------------|--------------------------------|--------|---|--|--|--|
|                  | LENGTH                         |        |   |  |  |  |
|                  | 18 cm 🚺 🗍 10 5.21              | 03.15B |   |  |  |  |
| 5.2303.18<br>()) | CARVING FORK<br>• Forged       |        |   |  |  |  |
|                  | LENGTH                         |        |   |  |  |  |
|                  | 18 cm [ි්ලා] <b>6 5.23</b>     | 03.18  |   |  |  |  |
| 5.2603.10<br>TI  | DRUGGIST'S SPATULA<br>• Narrow |        |   |  |  |  |
|                  | LENGTH OF BLADE                |        |   |  |  |  |
|                  | 10 cm [ිිලා] 6 5.26            | 03.10  |   |  |  |  |