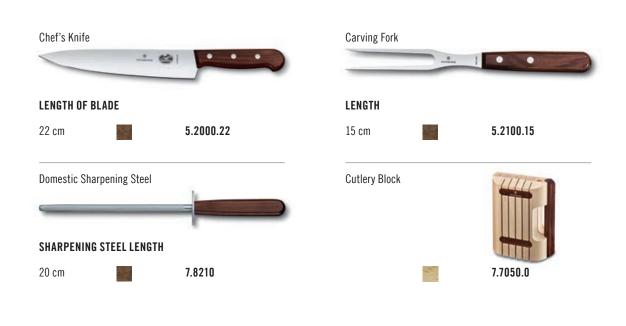

|                                 |                          |                                 |  |
|            |                                                                                             | 7.7031.03                       |                          |                                 |  |
| X.77031.13 | NYLON INLAY<br>• Replacement inlay fo<br>7.7031.03, 7.7031.07                               |                                 |                          |                                 |  |
| X.51170.13 | NYLON INLAY<br>• Replacement inlay fo<br>7.7033.07, 7.7043.03                               |                                 |                          |                                 |  |

STORAGE



















### X.51170.13

### NYLON INLAY

• Replacement inlay for: 7.7033.03, 7.7033.07, 7.7043.0, 7.7043.03

X.51170.13









**STORAGE** 







#### **KNIFE FOLDER**

- Empty
- Closed: 48.5 cm x 25 cm
- Open: 88 cm x 48.5 cm

6

5.4963.0



reddot winner 2023







**STORAGE** 

5.4953.0



# CUTTING BOARDS A SUPERIOR SURFACE TO SLICE ON

- Crafted from a super hard-wearing paper composite
- Blade-friendly material retains optimum knife edge and delivers superior cutting precision
- Heat resistant up to 175°C/350°F and dishwasher safe



Every busy home kitchen needs efficacious cutting boards that deliver 24/7. Victorinox is the discerning choice for any keen cook, thanks to a wealth of problem-solving technical features. The boards are crafted from a high-spec paper composite that mi