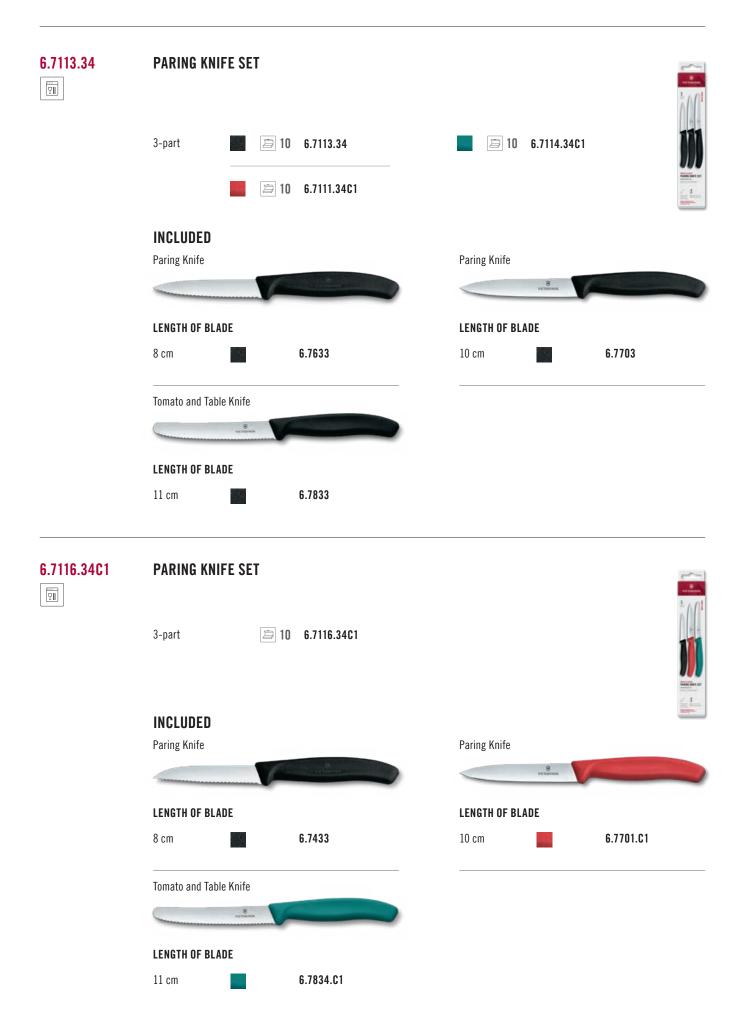

| 6.7116.32C1    | PARING KNIFE SET           3-part         Image: 10 minipage 6.7116.32C1 |                                 |                                         |  |                             |             |                |         |  |  |  |
|----------------|--------------------------------------------------------------------------|---------------------------------|-----------------------------------------|--|-----------------------------|-------------|----------------|---------|--|--|--|
|                | INCLUDED<br>Paring Knife                                                 |                                 | and |  | Paring Knife                |             |                | And And |  |  |  |
|                | <b>LENGTH OF BLA</b><br>8 cm                                             | DE                              | 6.7609.C1                               |  | <b>LENGTH OF BL</b><br>8 cm | ADE         | 6.7638.C1      |         |  |  |  |
|                | Tomato and Tab<br>LENGTH OF BLA<br>11 cm                                 | eneres V                        | 6.7832.C1                               |  |                             |             |                |         |  |  |  |
| 6.7113.21<br>I | PARING KNI                                                               | FE SET WITH                     | PEELER                                  |  |                             |             |                |         |  |  |  |
|                | 2-part                                                                   | <ul><li>10</li><li>10</li></ul> | 6.7113.21<br>6.7111.21C1                |  | 10                          | 6.7114.2101 |                |         |  |  |  |
|                | INCLUDED<br>Iota Peeler                                                  | Victorianea                     |                                         |  | Paring Knife                | (           | a<br>Versioner |         |  |  |  |
|                |                                                                          |                                 | 6.0943.3                                |  | <b>LENGTH OF BL</b><br>8 cm | ADE         | 6.7603         |         |  |  |  |