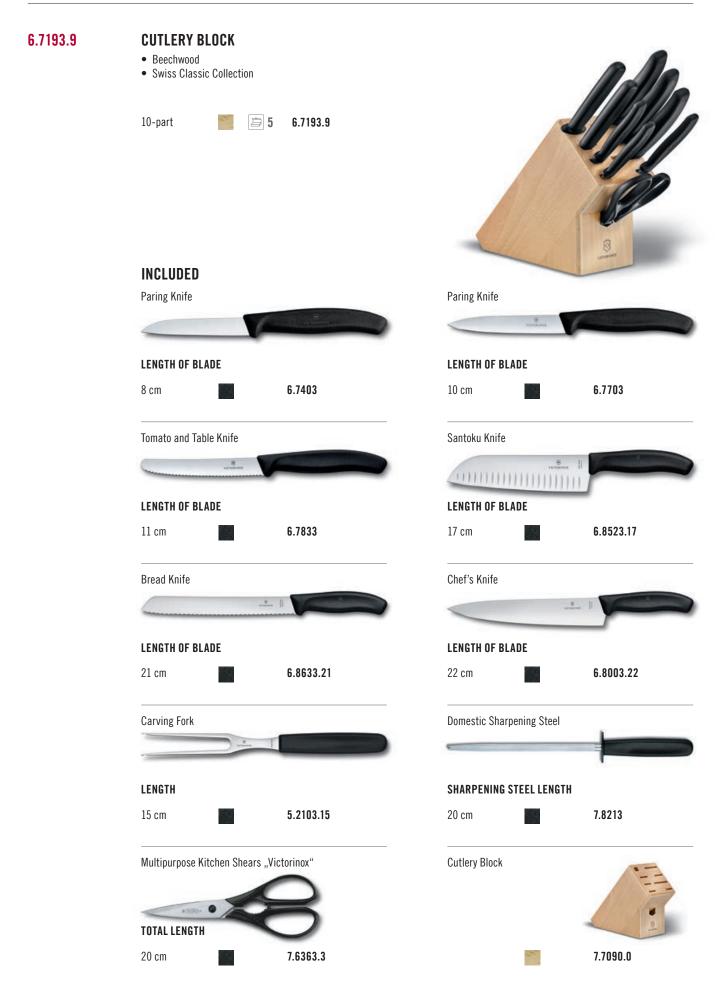

|                                 |                          |                                 |  |
|            |                                                                                             | 7.7031.03                       |                          |                                 |  |
| X.77031.13 | NYLON INLAY<br>• Replacement inlay fo<br>7.7031.03, 7.7031.07                               |                                 |                          |                                 |  |
| X.51170.13 | NYLON INLAY<br>• Replacement inlay fo<br>7.7033.07, 7.7043.03                               |                                 |                          |                                 |  |

STORAGE



















### X.51170.13

### NYLON INLAY

• Replacement inlay for: 7.7033.03, 7.7033.07, 7.7043.0, 7.7043.03

X.51170.13









**STORAGE** 







#### **KNIFE FOLDER**

- Empty
- Closed: 48.5 cm x 25 cm
- Open: 88 cm x 48.5 cm

6

5.4963.0



reddot winner 2023







**STORAGE** 

5.4953.0



# CUTTING BOARDS A SUPERIOR SURFACE TO SLICE ON

- Crafted from a super hard-wearing paper composite
- Blade-friendly material retains optimum knife edge and delivers superior cutting precision
- Heat resistant up to 175°C/350°F and dishwasher safe



Every busy home kitchen needs efficacious cutting boards that deliver 24/7. Victorinox is the discerning choice for any keen cook, thanks to a wealth of problem-solving technical features. The boards are crafted from a high-spec paper compo