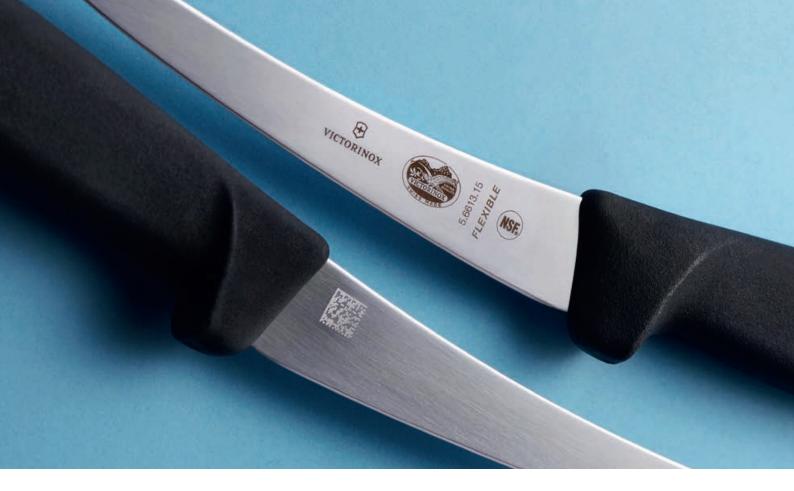

| 6.8413.15B | <b>BONING KNIFE</b>             |           |            |                                                                                                                                                                                                                                                                                                                                                                                                                                                                                                                                                                                                                                                                                                                                                                                                                                                                                                                                                                                                                                                                                                                                                                                                                                                                                                                                                                                                                                                                                                                                                                                                                                                                                                                                                                                                                                                                                                                                                                                                                                                                                                                                |
|------------|---------------------------------|-----------|------------|--------------------------------------------------------------------------------------------------------------------------------------------------------------------------------------------------------------------------------------------------------------------------------------------------------------------------------------------------------------------------------------------------------------------------------------------------------------------------------------------------------------------------------------------------------------------------------------------------------------------------------------------------------------------------------------------------------------------------------------------------------------------------------------------------------------------------------------------------------------------------------------------------------------------------------------------------------------------------------------------------------------------------------------------------------------------------------------------------------------------------------------------------------------------------------------------------------------------------------------------------------------------------------------------------------------------------------------------------------------------------------------------------------------------------------------------------------------------------------------------------------------------------------------------------------------------------------------------------------------------------------------------------------------------------------------------------------------------------------------------------------------------------------------------------------------------------------------------------------------------------------------------------------------------------------------------------------------------------------------------------------------------------------------------------------------------------------------------------------------------------------|
|            | Narrow                          |           |            |                                                                                                                                                                                                                                                                                                                                                                                                                                                                                                                                                                                                                                                                                                                                                                                                                                                                                                                                                                                                                                                                                                                                                                                                                                                                                                                                                                                                                                                                                                                                                                                                                                                                                                                                                                                                                                                                                                                                                                                                                                                                                                                                |
|            | • Flexible                      |           |            | Contraction of the second seco |
|            | LENGTH OF BLADE                 |           |            |                                                                                                                                                                                                                                                                                                                                                                                                                                                                                                                                                                                                                                                                                                                                                                                                                                                                                                                                                                                                                                                                                                                                                                                                                                                                                                                                                                                                                                                                                                                                                                                                                                                                                                                                                                                                                                                                                                                                                                                                                                                                                                                                |
|            |                                 |           |            |                                                                                                                                                                                                                                                                                                                                                                                                                                                                                                                                                                                                                                                                                                                                                                                                                                                                                                                                                                                                                                                                                                                                                                                                                                                                                                                                                                                                                                                                                                                                                                                                                                                                                                                                                                                                                                                                                                                                                                                                                                                                                                                                |
|            | 15 cm                           | 10        | 6.8413.15B |                                                                                                                                                                                                                                                                                                                                                                                                                                                                                                                                                                                                                                                                                                                                                                                                                                                                                                                                                                                                                                                                                                                                                                                                                                                                                                                                                                                                                                                                                                                                                                                                                                                                                                                                                                                                                                                                                                                                                                                                                                                                                                                                |
|            |                                 |           |            |                                                                                                                                                                                                                                                                                                                                                                                                                                                                                                                                                                                                                                                                                                                                                                                                                                                                                                                                                                                                                                                                                                                                                                                                                                                                                                                                                                                                                                                                                                                                                                                                                                                                                                                                                                                                                                                                                                                                                                                                                                                                                                                                |
| 6.8713.20B | FILLETING KNIFE                 |           |            |                                                                                                                                                                                                                                                                                                                                                                                                                                                                                                                                                                                                                                                                                                                                                                                                                                                                                                                                                                                                                                                                                                                                                                                                                                                                                                                                                                                                                                                                                                                                                                                                                                                                                                                                                                                                                                                                                                                                                                                                                                                                                                                                |
|            | • Flexible                      |           |            |                                                                                                                                                                                                                                                                                                                                                                                                                                                                                                                                                                                                                                                                                                                                                                                                                                                                                                                                                                                                                                                                                                                                                                                                                                                                                                                                                                                                                                                                                                                                                                                                                                                                                                                                                                                                                                                                                                                                                                                                                                                                                                                                |
|            | Pointed tip                     |           |            | Survey and Survey                                                                                                                                                                                                                                             |
|            | LENGTH OF BLADE                 |           |            |                                                                                                                                                                                                                                                                                                                                                                                                                                                                                                                                                                                                                                                                                                                                                                                                                                                                                                                                                                                                                                                                                                                                                                                                                                                                                                                                                                                                                                                                                                                                                                                                                                                                                                                                                                                                                                                                                                                                                                                                                                                                                                                                |
|            |                                 |           |            |                                                                                                                                                                                                                                                                                                                                                                                                                                                                                                                                                                                                                                                                                                                                                                                                                                                                                                                                                                                                                                                                                                                                                                                                                                                                                                                                                                                                                                                                                                                                                                                                                                                                                                                                                                                                                                                                                                                                                                                                                                                                                                                                |
|            | 16 cm                           | 10        | 6.8713.16B |                                                                                                                                                                                                                                                                                                                                                                                                                                                                                                                                                                                                                                                                                                                                                                                                                                                                                                                                                                                                                                                                                                                                                                                                                                                                                                                                                                                                                                                                                                                                                                                                                                                                                                                                                                                                                                                                                                                                                                                                                                                                                                                                |
|            | 20 cm                           | 10        | 6.8713.20B |                                                                                                                                                                                                                                                                                                                                                                                                                                                                                                                                                                                                                                                                                                                                                                                                                                                                                                                                                                                                                                                                                                                                                                                                                                                                                                                                                                                                                                                                                                                                                                                                                                                                                                                                                                                                                                                                                                                                                                                                                                                                                                                                |
|            |                                 |           |            |                                                                                                                                                                                                                                                                                                                                                                                                                                                                                                                                                                                                                                                                                                                                                                                                                                                                                                                                                                                                                                                                                                                                                                                                                                                                                                                                                                                                                                                                                                                                                                                                                                                                                                                                                                                                                                                                                                                                                                                                                                                                                                                                |
| 6.8563.18B | CHEF'S KNIFE                    |           |            |                                                                                                                                                                                                                                                                                                                                                                                                                                                                                                                                                                                                                                                                                                                                                                                                                                                                                                                                                                                                                                                                                                                                                                                                                                                                                                                                                                                                                                                                                                                                                                                                                                                                                                                                                                                                                                                                                                                                                                                                                                                                                                                                |
|            | Extra wide                      |           |            |                                                                                                                                                                                                                                                                                                                                                                                                                                                                                                                                                                                                                                                                                                                                                                                                                                                                                                                                                                                                                                                                                                                                                                                                                                                                                                                                                                                                                                                                                                                                                                                                                                                                                                                                                                                                                                                                                                                                                                                                                                                                                                                                |
|            | • Chinese style                 |           |            | e Victorianos                                                                                                                                                                                                                                                                                                                                                                                                                                                                                                                                                                                                                                                                                                                                                                                                                                                                                                                                                                                                                                                                                                                                                                                                                                                                                                                                                                                                                                                                                                                                                                                                                                                                                                                                                                                                                                                                                                                                                                                                                                                                                                                  |
|            | • Height of blade 8 cm          |           |            |                                                                                                                                                                                                                                                                                                                                                                                                                                                                                                                                                                                                                                                                                                                                                                                                                                                                                                                                                                                                                                                                                                                                                                                                                                                                                                                                                                                                                                                                                                                                                                                                                                                                                                                                                                                                                                                                                                                                                                                                                                                                                                                                |
|            |                                 |           |            |                                                                                                                                                                                                                                                                                                                                                                                                                                                                                                                                                                                                                                                                                                                                                                                                                                                                                                                                                                                                                                                                                                                                                                                                                                                                                                                                                                                                                                                                                                                                                                                                                                                                                                                                                                                                                                                                                                                                                                                                                                                                                                                                |
|            |                                 |           | -          |                                                                                                                                                                                                                                                                                                                                                                                                                                                                                                                                                                                                                                                                                                                                                                                                                                                                                                                                                                                                                                                                                                                                                                                                                                                                                                                                                                                                                                                                                                                                                                                                                                                                                                                                                                                                                                                                                                                                                                                                                                                                                                                                |
|            | LENGTH OF BLADE                 |           |            |                                                                                                                                                                                                                                                                                                                                                                                                                                                                                                                                                                                                                                                                                                                                                                                                                                                                                                                                                                                                                                                                                                                                                                                                                                                                                                                                                                                                                                                                                                                                                                                                                                                                                                                                                                                                                                                                                                                                                                                                                                                                                                                                |
|            | 18 cm                           | <b>50</b> | 6.8563.18B |                                                                                                                                                                                                                                                                                                                                                                                                                                                                                                                                                                                                                                                                                                                                                                                                                                                                                                                                                                                                                                                                                                                                                                                                                                                                                                                                                                                                                                                                                                                                                                                                                                                                                                                                                                                                                                                                                                                                                                                                                                                                                                                                |
|            |                                 |           |            |                                                                                                                                                                                                                                                                                                                                                                                                                                                                                                                                                                                                                                                                                                                                                                                                                                                                                                                                                                                                                                                                                                                                                                                                                                                                                                                                                                                                                                                                                                                                                                                                                                                                                                                                                                                                                                                                                                                                                                                                                                                                                                                                |
| 6.8223.25B | SLICING KNIFE                   |           |            |                                                                                                                                                                                                                                                                                                                                                                                                                                                                                                                                                                                                                                                                                                                                                                                                                                                                                                                                                                                                                                                                                                                                                                                                                                                                                                                                                                                                                                                                                                                                                                                                                                                                                                                                                                                                                                                                                                                                                                                                                                                                                                                                |
|            | <ul> <li>Fluted edge</li> </ul> |           |            |                                                                                                                                                                                                                                                                                                                                                                                                                                                                                                                                                                                                                                                                                                                                                                                                                                                                                                                                                                                                                                                                                                                                                                                                                                                                                                                                                                                                                                                                                                                                                                                                                                                                                                                                                                                                                                                                                                                                                                                                                                                                                                                                |
|            | Round                           | 611       |            |                                                                                                                                                                                                                                                                                                                                                                                                                                                                                                                                                                                                                                                                                                                                                                                                                                                                                                                                                                                                                                                                                                                                                                                                                                                                                                                                                                                                                                                                                                                                                                                                                                                                                                                                                                                                                                                                                                                                                                                                                                                                                                                                |
|            | LENGTH OF BLADE                 | -         |            |                                                                                                                                                                                                                                                                                                                                                                                                                                                                                                                                                                                                                                                                                                                                                                                                                                                                                                                                                                                                                                                                                                                                                                                                                                                                                                                                                                                                                                                                                                                                                                                                                                                                                                                                                                                                                                                                                                                                                                                                                                                                                                                                |
|            | LENGIN OF DLADE                 |           |            |                                                                                                                                                                                                                                                                                                                                                                                                                                                                                                                                                                                                                                                                                                                                                                                                                                                                                                                                                                                                                                                                                                                                                                                                                                                                                                                                                                                                                                                                                                                                                                                                                                                                                                                                                                                                                                                                                                                                                                                                                                                                                                                                |
|            | 25 cm                           | 10        | 6.8223.25B |                                                                                                                                                                                                                                                                                                                                                                                                                                                                                                                                                                                                                                                                                                                                                                                                                                                                                                                                                                                                                                                                                                                                                                                                                                                                                                                                                                                                                                                                                                                                                                                                                                                                                                                                                                                                                                                                                                                                                                                                                                                                                                                                |
|            |                                 |           |            |                                                                                                                                                                                                                                                                                                                                                                                                                                                                                                                                                                                                                                                                                                                                                                                                                                                                                                                                                                                                                                                                                                                                                                                                                                                                                                                                                                                                                                                                                                                                                                                                                                                                                                                                                                                                                                                                                                                                                                                                                                                                                                                                |
|            |                                 |           |            |                                                                                                                                                                                                                                                                                                                                                                                                                                                                                                                                                                                                                                                                                                                                                                                                                                                                                                                                                                                                                                                                                                                                                                                                                                                                                                                                                                                                                                                                                                                                                                                                                                                                                                                                                                                                                                                                                                                                                                                                                                                                                                                                |
|            |                                 |           |            |                                                                                                                                                                                                                                                                                                                                                                                                                                                                                                                                                                                                                                                                                                                                                                                                                                                                                                                                                                                                                                                                                                                                                                                                                                                                                                                                                                                                                                                                                                                                                                                                                                                                                                                                                                                                                                                                                                                                                                                                                                                                                                                                |