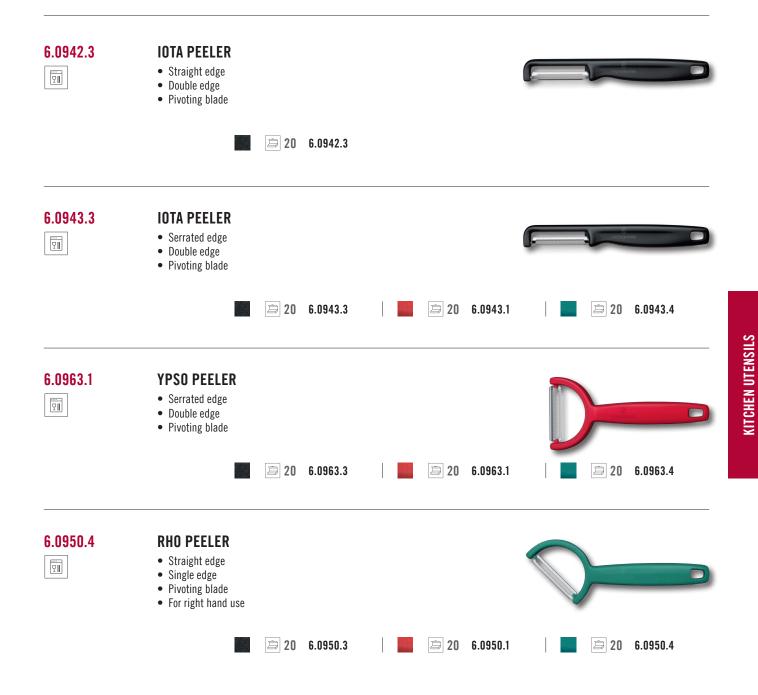

| 2 14           | 6.9096.11W43.24 |  |



## KITCHEN UTENSILS MULTITASKING AND EASY-TO-USE KITCHEN GADGETS

- Robust and durable tools for a variety of tasks
- Easy-to-use kitchen gadgets with high functionality
- Crafted with expertise and top design credentials



The right kitchen utensils make for easy cooking, helping the professional and home chef alike create delicious dishes and gather loved ones together over a meal. The Kitchen Utensils Collection distinguishes itself by its classic design and attention to detail. Using high-quality materials, this range understands what cooks need and offers coordinated, functional items for every kitchen task. From the bi-directional grater to the nimble tomato peeler, these are kitchen tool kit essentials.









## SCISSORS EFFORTLESS CUTTING, UNMATCHED PRECISION

- Offering high functionality for specialized use
- Extensive selection of scissors for all kinds of tasks
- Crafted from high quality, durable materials



Cut in comfort with the Victorinox Scissors range, expertly designed to deliver clean clips and crisp precision. Featuring comfortable ergonomic handles and sleek ultra-sharp blades, our scissors range from everyday household helpers to specialised tools for professional tasks. From kitchen to craft box, find the scissors to suit your needs with our carefully curated collections: Kitchen, Tailor, Household, and Hairdressing. Each item comes with a lifetime warranty.

| 7.6342    | <ul><li>POULTRY AND SEAFOOD SHEARS</li><li>Stainless steel</li></ul>                          | Q