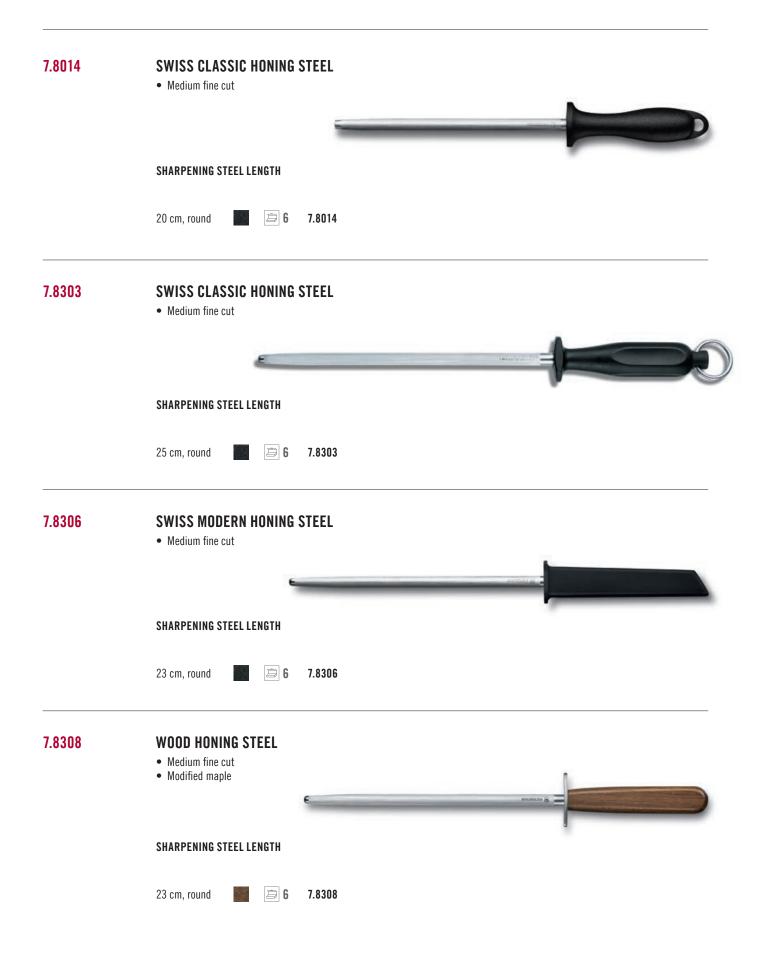

| Pm 12         | 8.1005.16 |  |



# SHARPENING + SAFETY SIMPLE, SAFE AND EFFECTIVE SOLUTIONS

- Sharpening steels with safe-grip ergonomic handles
- Practical, efficient and easy to use
- Rust resistant materials guarantee a long service life



Sharp knives equal easy and successful cooking. Our selected collection of sharpening tools ensures greater safety and precision in the kitchen by keeping knife blades in top condition at all times. The wide range of sharpening steels is complemented by the Victorinox Sharpy with a bevel, the compact Dual knife sharpener, and the innovative sharpener with ceramic rolls for pre-grinding and polishing. The easy and effective handling make these pieces truly stand out.



| 7.8313 | KITCHEN SHARPENING STEEL  • Diamond-coated                                                                         |                     |  |  |  |  |  |
|--------|--------------------------------------------------------------------------------------------------------------------|---------------------|--|--|--|--|--|
|        |                                                                                                                    |                     |  |  |  |  |  |
|        | SHARPENING STEEL LENGTH                                                                                            |                     |  |  |  |  |  |
|        | 23 cm, oval 📄 20 7.8313                                                                                            |