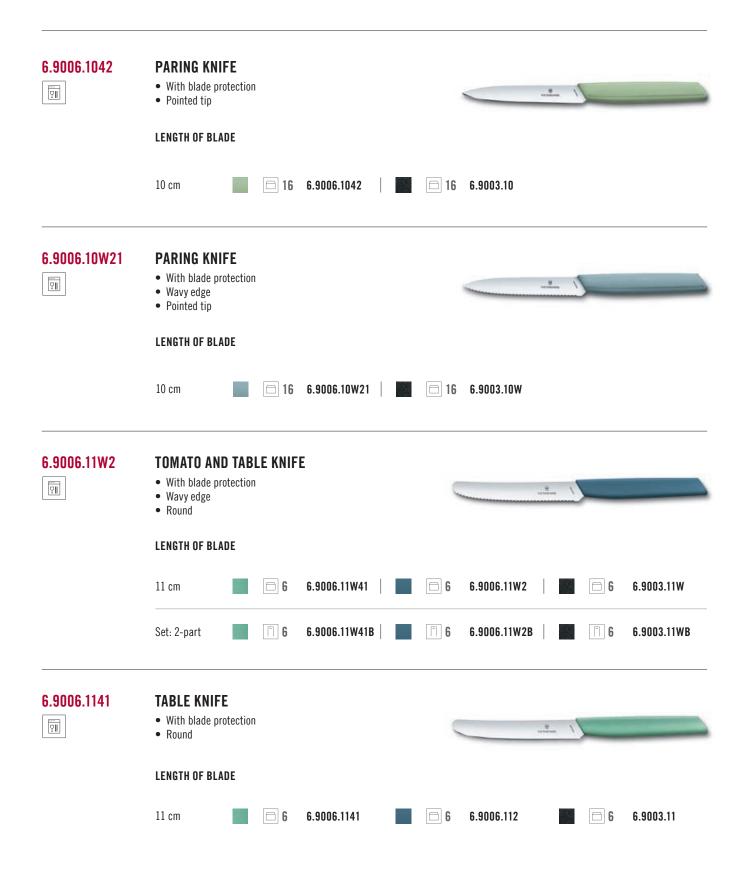

|  |







## SWISS MODERN HEAVENLY CONNECTIONS OF PRECISION AND DESIGN

- The perfect companion for everyday kitchen tasks
- Elegant design in walnut wood and on-trend pastels
- Features Swiss made durable stainless steel blades



Elegant design meets knife-edge precision in the Swiss Modern Collection. Every blade is formed of wear-resistant stainless steel to enable effortless cutting. Crafted with richly grained, unique handles in warm European walnut wood or with synthetic handles in vibrant colors or classy black, these pieces are ergonomically shaped to keep the hand comfortable during repeated chopping or slicing tasks. This standout collection marks a contemporary update of mankind's most important tool.



| LENGTH OF BLADE         12 cm       6       6.9006.12W41       6       6.9006.12W2       6       6.9003.12W1         Set: 2-part       6       6.9006.12W41B       6       6.9006.12W2B       6       6.9003.12WB         Set: 2-part       6       6.9006.12W41B       6       6.9006.12W2B       6       6.9003.12WB         Set: 2-part       6       6.9006.12W41B       6       6       6.9006.12W2B       6       6.9003.12WB         Set: 2-part       8       6       6.9006.12W1B       6       6       6.9006.12W2B       6       6.9003.12WB         Set: 2-part       8       6       6.9006.12W1B       6       6.9006.12W2B       6       6.9003.12WB         Set: 2-part       8       6       6.9006.12Z       8       6       6.9003.12         12 cm       6       6       6.9006.12Z       6       6