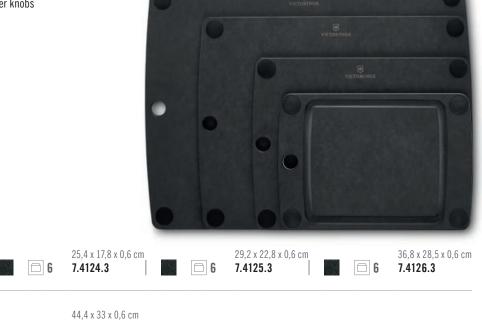

cious cutting boards that deliver 24/7. Victorinox is the discerning choice for any keen cook, thanks to a wealth of problem-solving technical features. The boards are crafted from a high-spec paper composite that mimics the aesthetic of natural wood, yet delivers impeccable durability in super lightweight form. The heat-resistant credentials are notable too, providing guaranteed protection at temperatures up to 175°C. Being dishwasher safe is a standard feature of these cutting boards – they belong in every fast-paced home kitchen.



20,3 x 15,2 x 0,6 cm

44,4 x 33 x 0,6 cm

7.4120.3

7.4123.3

**6** 

□ 6

29,2 x 22,8 x 0,6 cm

7.4121.3

□ 6

36,8 x 28,5 x 0,6 cm

7.4122.3

6



## 7.4124.3

... 91

NSF

#### **CUTTING BOARD**

- Paper composite
- Removable rubber knobs
- Juice groove



🗇 Standard 🛛 🖻 Packaging unit

**6** 

7.4127.3





... ∑∥

NSE

#### CUTTING BOARD

- Paper composite
- Juice groove







• Paper composite



#### 7.4131.3



#### **CUTTING BOARD**

• Paper composite









# KITCHEN UTENSILS MULTITASKING AND EASY-TO-USE KITCHEN GADGETS

- Robust and durable tools for a variety of tasks
- Easy-to-use kitchen gadgets with high functionality
- Crafted with expertise and top design credentials



The right kitchen utensils make for easy cooking, helping the professional and home chef alike create delicious dishes and gather loved ones together over a meal. The Kitchen Utensils Collection distinguishes itself by its classic design and attention to detail. Using high-quality materials, this range understands what cooks need and offers coordinated, fun