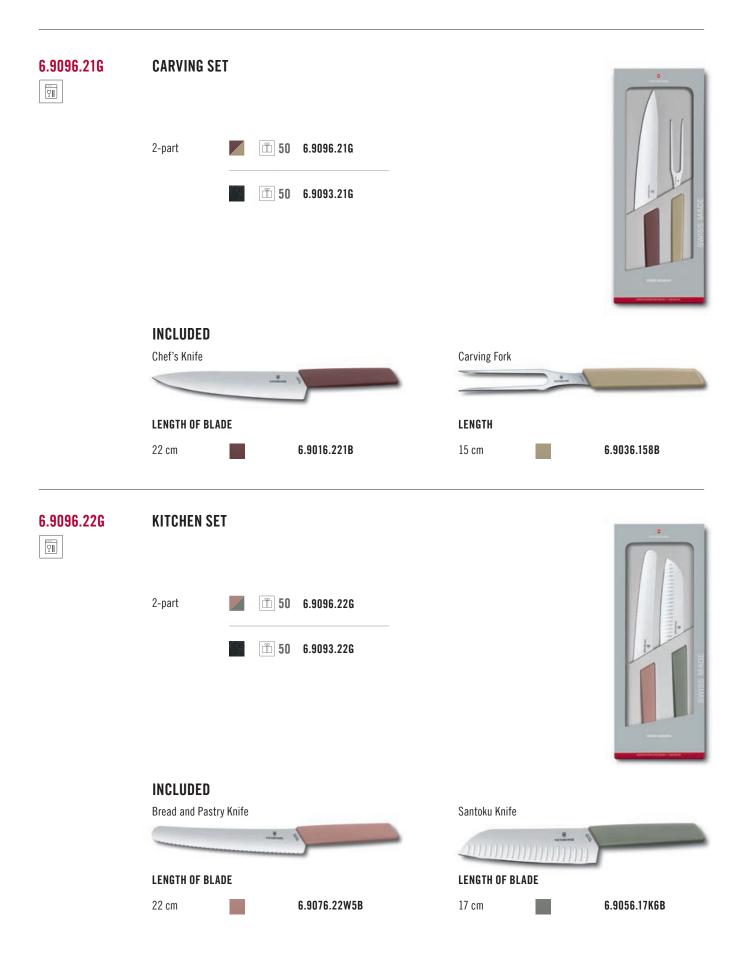

|             |

#### SWISS MODERN Household Knives



| 6.9076.22W5B      | BREAD AND PASTRY KNIFE  Wavy edge Round |  |
|-------------------|-----------------------------------------|--|
|                   | LENGTH OF BLADE                         |  |
|                   | 22 cm 10 6.9076.22W5B 10 6.9073.22WB    |  |
|                   | 26 cm 10 6.9076.26W44B 10 6.9073.26WB   |  |
| 6.9036.158B       | • Flat                                  |  |
|                   | LENGTH                                  |  |
|                   |                                         |  |
| 🗍 Blister 🗊 Packa | 15 cm 10 6.9036.158B 1 10 6.9033.15B    |  |
| Blister Packa     | ekaging unit                            |  |
| Bister     Packa  |                                         |  |















### WOOD NATURALLY CONVINCING AND SMART KNIVES

- Robust wooden handles with a unique grain
- Easy handling for effortless work
- Ergonomically designed with resilient materials



The Wood Collection from Victorinox combines ergonomic handles in naturally strong, visually appealing wood with ultra-sharp, efficient stainless steel blades. Used for centuries as an ideal material for knife handles, wood is highly robust, warm to the touch and gives each piece a unique patina. This range consists of elegant knives for every culinary task, from pastry making to carving roasts. It offers a choice from wide and narrow blades with straight or curved backs to Santoku-style blades with or without fluted edge.



|    | 5.0730              | <ul> <li>PARING KNIFE</li> <li>Wavy edge</li