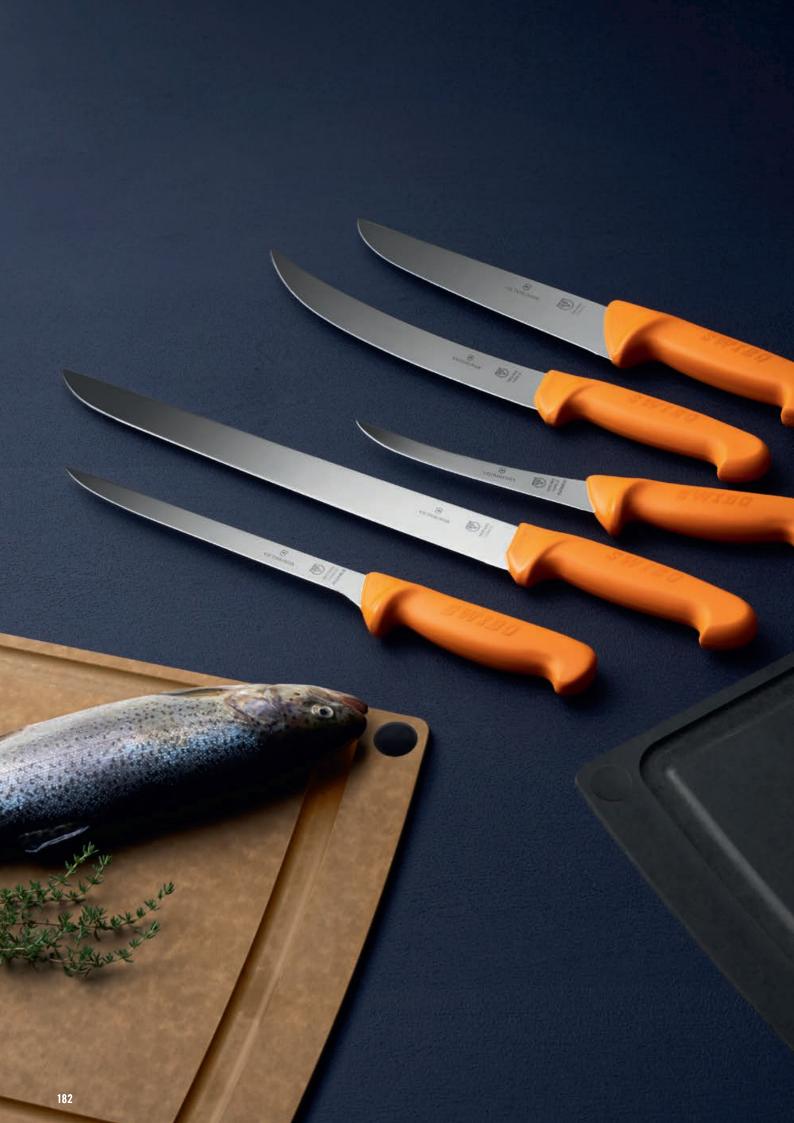

| 5.7803.12<br>I   | SKINNING KNIFE<br>• Widened tip<br>• American type |
|------------------|----------------------------------------------------|
|                  | LENGTH OF BLADE                                    |
|                  | 12 cm 6 5.7803.12                                  |
|                  | 15 cm 6 5.7803.15                                  |
| 5.7903.12        | LAMB SKINNING KNIFE                                |
|                  | LENGTH OF BLADE                                    |
|                  | 12 cm 6 5.7903.12                                  |
| Standard 🖻 Packa | ging unit Dishwasher safe                          |
|                  |                                                    |

**FIBROX** 



# 6.1203.30

#### **CHEESE KNIFE**









# SWIBO SPECIAL HANDLES FOR MAXIMUM SAFETY

- With special handle shape for extra safe cutting
- Precision guarantees the perfect cut
- Easy visibility thanks to signal-colored handles



The Swibo Collection was created to optimize safety in the kitchen. In a busy working environment, it's easy for equipment to go unseen or be misused, which is why these knives feature a bold orange handle to signal their presence. For extra cutting security, the handle is extended toward the blade, giving greater control and precision, and the sharp, polished blade slices smoothly through whatever is put in front of it. It's a safety-conscious collection.







| 5.8406.13      | BONING KNIFE <ul> <li>Narrow</li> <li>Flexible</li> <li>Curved</li> </ul> <li>LENGTH OF BLADE</li> |            |