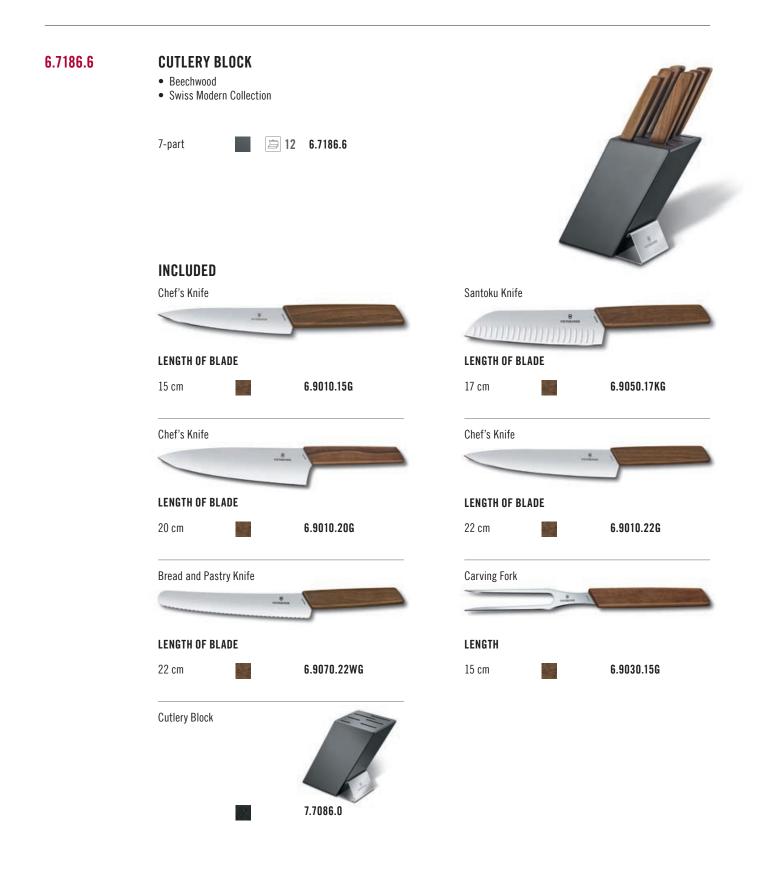

|                                 |                          |                                 |  |
|            |                                                                                             | 7.7031.03                       |                          |                                 |  |
| X.77031.13 | NYLON INLAY<br>• Replacement inlay fo<br>7.7031.03, 7.7031.07                               |                                 |                          |                                 |  |
| X.51170.13 | NYLON INLAY<br>• Replacement inlay fo<br>7.7033.07, 7.7043.03                               |                                 |                          |                                 |  |

STORAGE



















### X.51170.13

### NYLON INLAY

• Replacement inlay for: 7.7033.03, 7.7033.07, 7.7043.0, 7.7043.03

X.51170.13









**STORAGE** 







#### **KNIFE FOLDER**

- Empty
- Closed: 48.5 cm x 25 cm
- Open: 88 cm x 48.5 cm

6

5.4963.0



reddot winner 2023







**STORAGE** 

5.4953.0



# CUTTING BOARDS A SUPERIOR SURFACE TO SLICE ON

- Crafted from a super hard-wearing paper composite
- Blade-friendly material retains optimum knife edge and delivers superior cutting precision
- Heat resistant up to 175°C/350°F and dishwasher safe



Every busy home kitchen needs efficacious cutting boards that deliver 24/7. Victorinox is the discerning choice for any keen cook, thanks to a wealth of problem-solving technical features. The boards are crafted from a high-spec paper composite tha