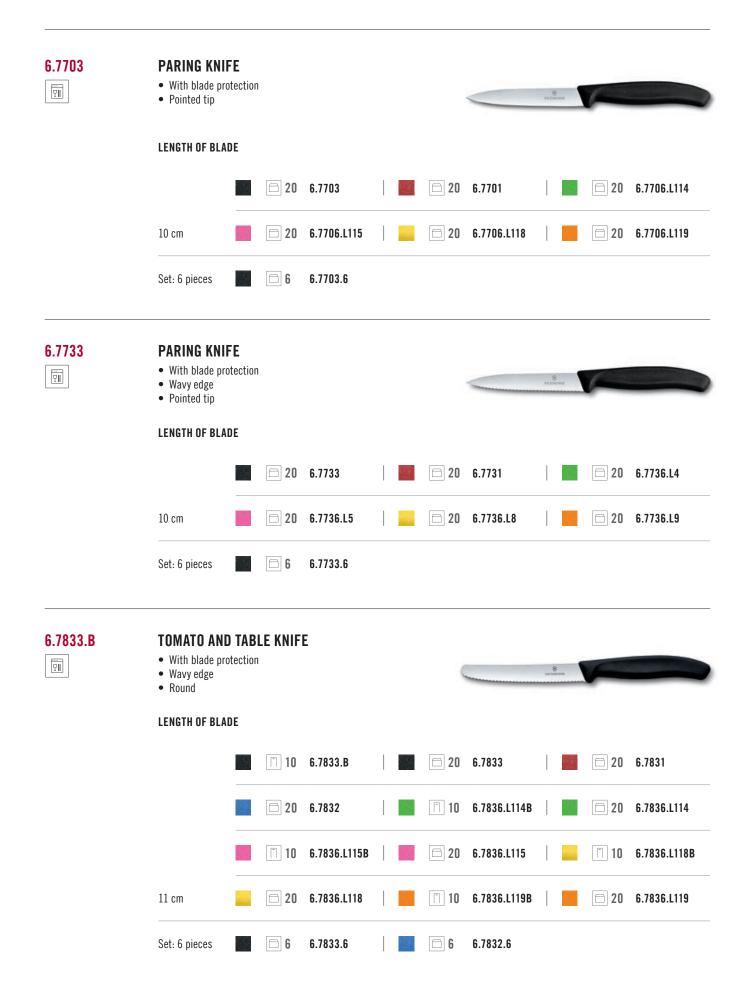

# SWISS CLASSIC VIBRANT TOOLS FOR EVERY APPLICATION

- Light, agile, and colourful knives made in Switzerland
- Ergonomically shaped handles for effortless work
- With stainless steel, dishwasher-safe blades

Every kitchen task, from the minute to the mammoth, was considered in the development of the Victorinox Swiss Classic Collection. These Swiss made pieces are lightweight and dishwasher safe, crafted from high quality stainless steel. To add a pop of freshness and color to the kitchen, there is a choice of vibrant-toned handles. A collection that combines functionality with fun, it also offers a range of useful knife blocks and gift sets. There's nothing this versatile collection doesn't cover.

All Swiss Classic products shown in this catalog will be available to order in July 2025, until then please refer to the 2024 Household and Professional Knives catalog.

| <ul> <li>PARING KN</li> <li>With blade p</li> <li>Wavy edge</li> <li>Pointed tip</li> </ul> |     |           |           |  |           |           | 1-   | a na manana<br>Barangana<br>Barangana |
|---------------------------------------------------------------------------------------------|-----|-----------|-----------|--|-----------|-----------|------|---------------------------------------|
| LENGTH OF BL                                                                                | ADE |           |           |  |           |           |      |                                       |
|                                                                                             |     | <b>20</b> | 6.7633    |  | <b>20</b> | 6.7631.C1 | □ 20 | 6.7634.C1                             |
|                                                                                             |     | <b>20</b> | 6.7635.C1 |  | 20        | 6.7638.C1 | □ 20 | 6.7639.C1                             |
| 8 cm                                                                                        | -   | 20        | 6.7632.C1 |  |           |           |      |                                       |
| Set: 6 pieces                                                                               |     | 6         | 6.7633.6  |  |           |           |      |                                       |