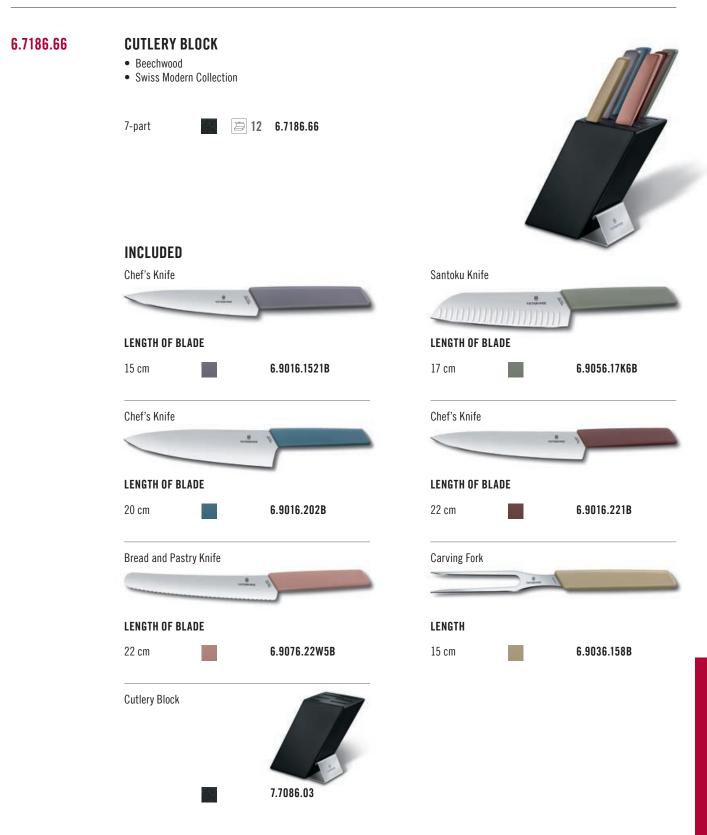

|                                 |                          |                                 |  |
|            |                                                                                             | 7.7031.03                       |                          |                                 |  |
| X.77031.13 | NYLON INLAY<br>• Replacement inlay fo<br>7.7031.03, 7.7031.07                               |                                 |                          |                                 |  |
| X.51170.13 | NYLON INLAY<br>• Replacement inlay fo<br>7.7033.07, 7.7043.03                               |                                 |                          |                                 |  |

STORAGE



















### X.51170.13

### NYLON INLAY

• Replacement inlay for: 7.7033.03, 7.7033.07, 7.7043.0, 7.7043.03

X.51170.13









**STORAGE** 







#### **KNIFE FOLDER**

- Empty
- Closed: 48.5 cm x 25 cm
- Open: 88 cm x 48.5 cm

6

5.4963.0



reddot winner 2023







**STORAGE** 

5.4953.0



# CUTTING BOARDS A SUPERIOR SURFACE TO SLICE ON

- Crafted from a super hard-wearing paper composite
- Blade-friendly material retains optimum knife edge and delivers superior cutting precision
- Heat resistant up to 175°C/350°F and dishwasher safe



Every busy home kitchen needs efficacious cutting boards that deliver 24/7. Victorinox is the discerning choice for any keen cook, thanks to a wealth of problem-solving technical features. The boards are crafted from a high-spec paper composite t