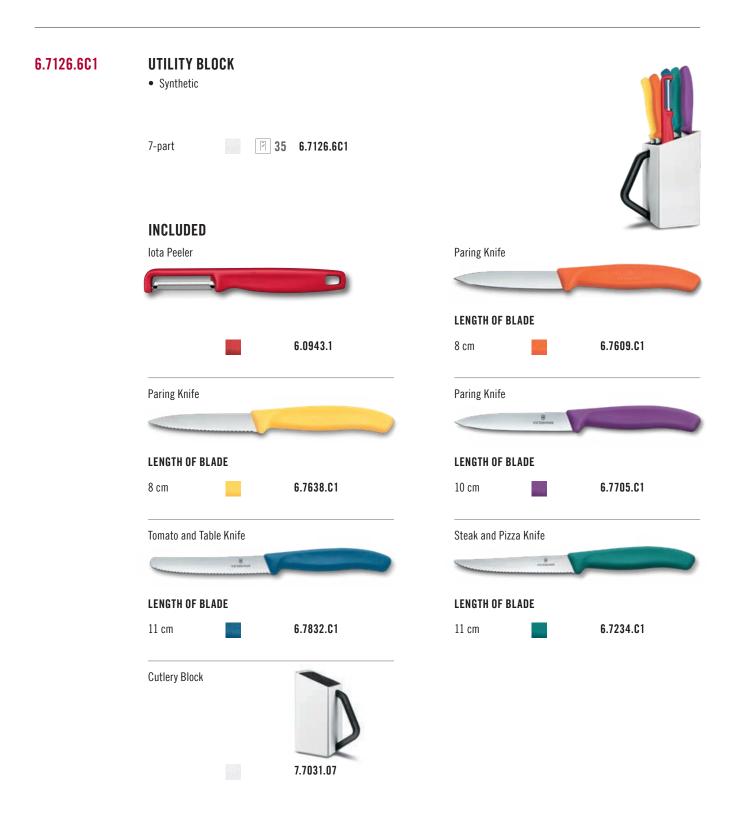

|       |
| The second         |                                                                                                                                  |       |









🖻 Folding box 🛛 🖻 Packaging unit





#### 6.7173.8 **CUTLERY BLOCK** • Beechwood ≥ 5 6.7173.8 9-part INCLUDED Paring Knife Paring Knife and the second LENGTH OF BLADE LENGTH OF BLADE 6.7603 8 cm 8 cm 6.7433 Paring Knife Steak Knife встранных 8 LENGTH OF BLADE LENGTH OF BLADE 10 cm 6.7703 6.7233 11 cm Santoku Knife Tomato and Table Knife 8 -..... LENGTH OF BLADE LENGTH OF BLADE 11 cm 6.7833 17 cm 6.8523.17 Chef's Knife Bread Knife . 1 8 LENGTH OF BLADE LENGTH OF BLADE 6.8003.19 19 cm 21 cm 6.8633.21 Cutlery Block 7.7043.0



| 6.7126.4C1 | STEAK AND PIZZA K<br>• Synthetic<br>5-part                            | NIFE BLOCK |                       |           |  |  |  |  |
|------------|-----------------------------------------------------------------------|------------|-----------------------|-----------|--|--|--|--|
|            | INCLUDED                                                              |            |                       |           |  |  |  |  |
|            | Steak and Pizza Knife                                                 |            | Steak and Pizza Knife |           |  |  |  |  |
|            |                                                                       |            |                       |           |  |  |  |  |
|            | LENGTH OF BLADE