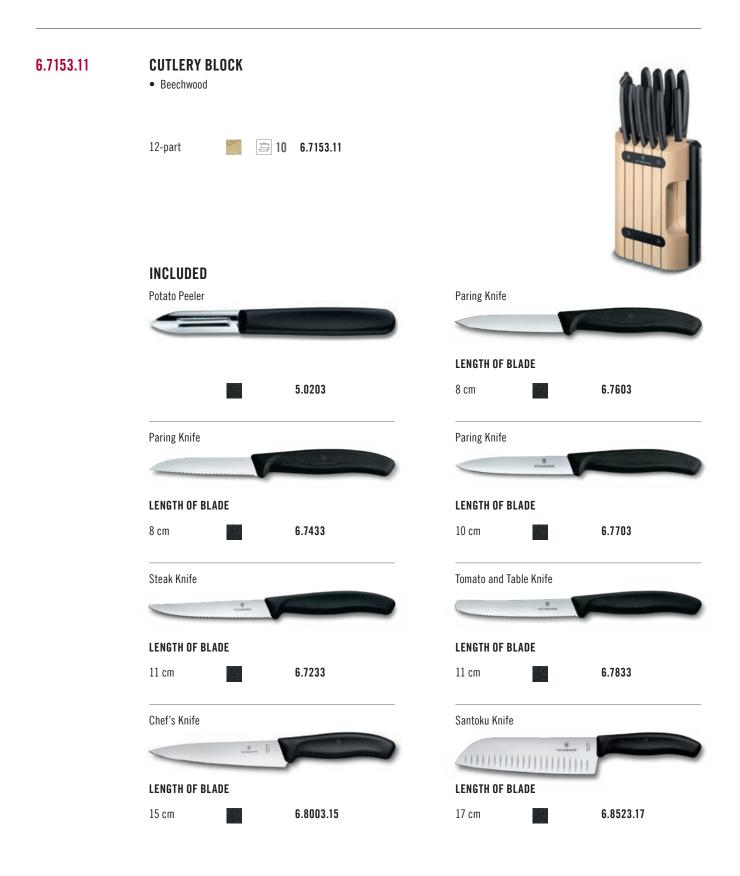

| 11 cm       20       6.7233       20       6.7234.C1         STEAK KNIFE         • With blade protection         LENGTH OF BLADE |       |
| 🗇 Standard 🗐 Packa | 11 cm 20 6.7203<br>aging unit Dishwasher safe                                                                                    |       |
|                    |                                                                                                                                  |       |
|                    |                                                                                                                                  |       |
| The second         |                                                                                                                                  |       |









🖻 Folding box 🛛 🖻 Packaging unit





#### 6.7173.8 **CUTLERY BLOCK** • Beechwood ≥ 5 6.7173.8 9-part INCLUDED Paring Knife Paring Knife and the second LENGTH OF BLADE LENGTH OF BLADE 6.7603 8 cm 8 cm 6.7433 Paring Knife Steak Knife встранных 8 LENGTH OF BLADE LENGTH OF BLADE 10 cm 6.7703 6.7233 11 cm Santoku Knife Tomato and Table Knife 8 -..... LENGTH OF BLADE LENGTH OF BLADE 11 cm 6.7833 17 cm 6.8523.17 Chef's Knife Bread Knife . 1 8 LENGTH OF BLADE LENGTH OF BLADE 6.8003.19 19 cm 21 cm 6.8633.21 Cutlery Block 7.7043.0



| 6.7126.4C1 | STEAK AND PIZZA K<br>• Synthetic<br>5-part                            | NIFE BLOCK |                       |           |  |  |  |  |
|------------|-----------------------------------------------------------------------|------------|------------------