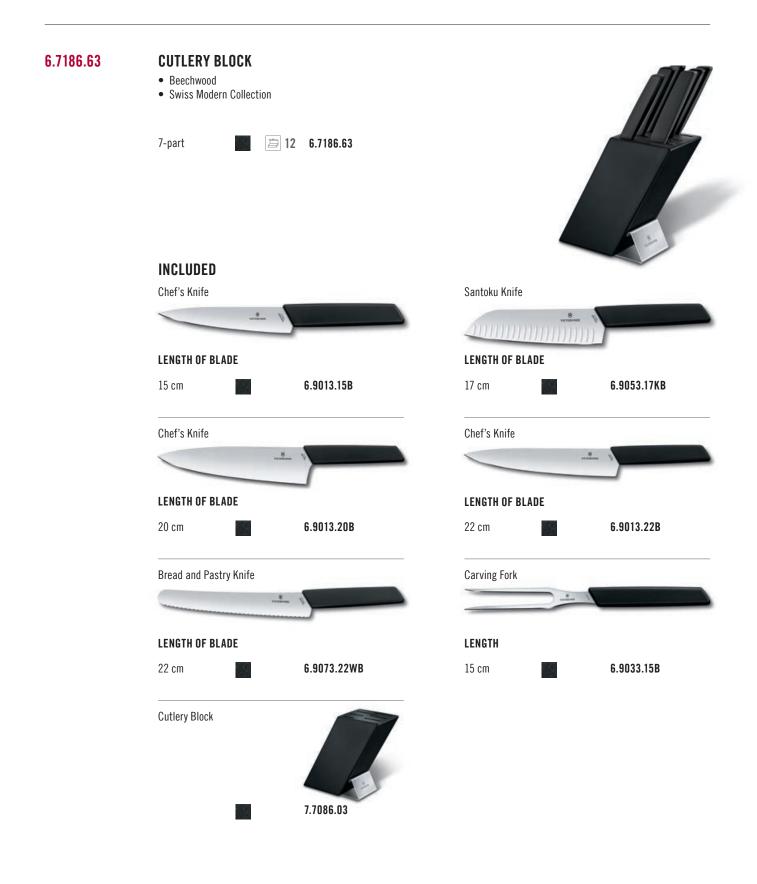

|                                 |                          |                                 |  |
|            |                                                                                             | 7.7031.03                       |                          |                                 |  |
| X.77031.13 | NYLON INLAY<br>• Replacement inlay fo<br>7.7031.03, 7.7031.07                               |                                 |                          |                                 |  |
| X.51170.13 | NYLON INLAY<br>• Replacement inlay fo<br>7.7033.07, 7.7043.03                               |                                 |                          |                                 |  |

STORAGE



















### X.51170.13

### NYLON INLAY

• Replacement inlay for: 7.7033.03, 7.7033.07, 7.7043.0, 7.7043.03

X.51170.13









**STORAGE** 







#### **KNIFE FOLDER**

- Empty
- Closed: 48.5 cm x 25 cm
- Open: 88 cm x 48.5 cm

6

5.4963.0



reddot winner 2023







**STORAGE** 

5.4953.0



# CUTTING BOARDS A SUPERIOR SURFACE TO SLICE ON

- Crafted from a super hard-wearing paper composite
- Blade-friendly material retains optimum knife edge and delivers superior cutting precision
- Heat resistant up to 175°C/350°F and dishwasher safe



Every busy home kitchen needs efficacious cutting boards that deliver 24/7. Victorinox is the discerning choice for any keen cook, thanks to a wealth of problem-solving technical features. The boards are crafted from a high-spec paper composite