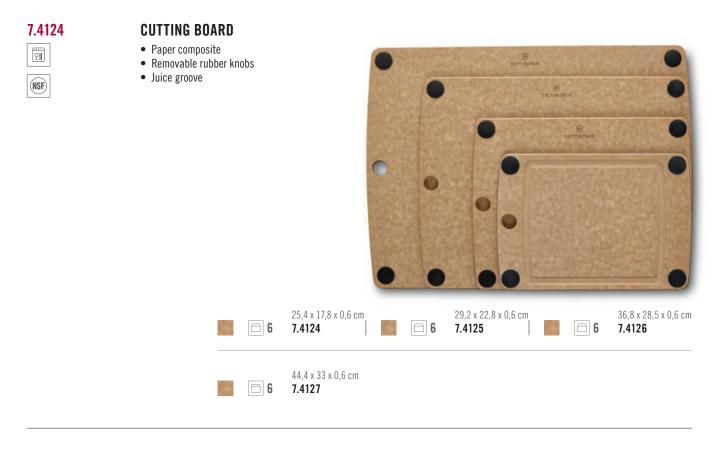

utting precision
- Heat resistant up to 175°C/350°F and dishwasher safe



Every busy home kitchen needs efficacious cutting boards that deliver 24/7. Victorinox is the discerning choice for any keen cook, thanks to a wealth of problem-solving technical features. The boards are crafted from a high-spec paper composite that mimics the aesthetic of natural wood, yet delivers impeccable durability in super lightweight form. The heat-resistant credentials are notable too, providing guaranteed protection at temperatures up to 175°C. Being dishwasher safe is a standard feature of these cutting boards – they belong in every fast-paced home kitchen.



20,3 x 15,2 x 0,6 cm

44,4 x 33 x 0,6 cm

7.4120.3

7.4123.3

**6** 

□ 6

29,2 x 22,8 x 0,6 cm

7.4121.3

□ 6

36,8 x 28,5 x 0,6 cm

7.4122.3

6



## 7.4124.3

... 91

NSF

#### **CUTTING BOARD**

- Paper composite
- Removable rubber knobs
- Juice groove



🗇 Standard 🛛 🖻 Packaging unit

**6** 

7.4127.3





... ∑∥

NSE

#### CUTTING BOARD

- Paper composite
- Juice groove







• Paper composite



#### 7.4131.3



#### **CUTTING BOARD**

• Paper composite









# KITCHEN UTENSILS MULTITASKING AND EASY-TO-USE KITCHEN GADGETS

- Robust and durable tools for a variety of tasks
- Easy-to-use kitchen gadgets with high functionality
- Crafted with expertise and top design credentials



The right kitchen utensils make for easy cooking, helping the professional and home chef alike create delicious dishes and gather loved ones together over a meal. The Kitchen Utensils Collection distinguishes itself by its classic design and attent