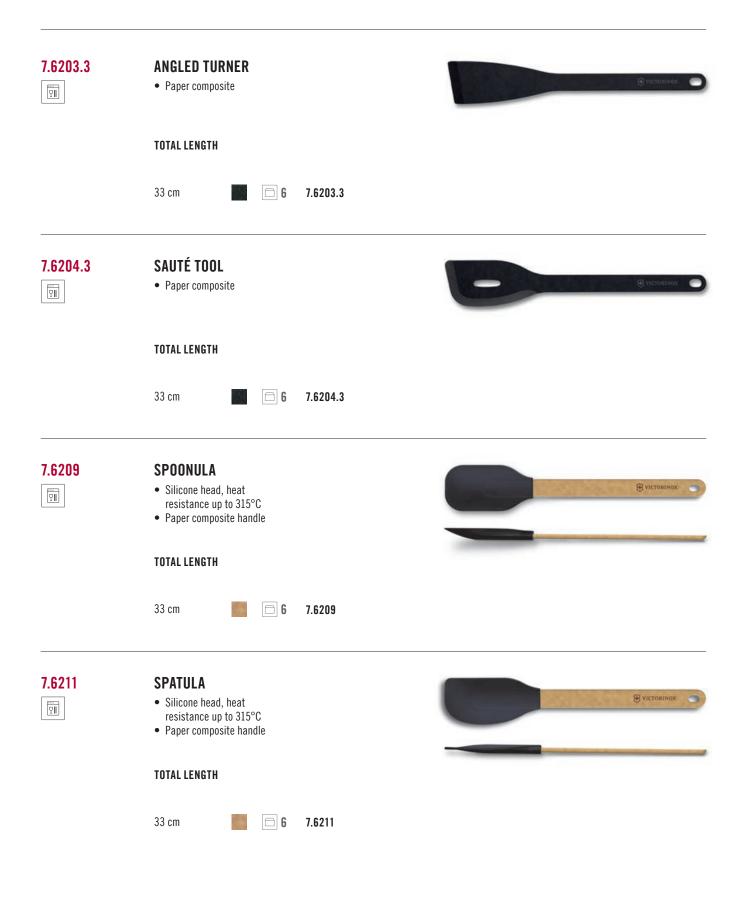

## 76 GRAND MAÎTRE

- 78 POM
- 84 Wood

### **88 STORAGE**

- 90 Cutlery Block Sets
- 105 Cutlery Blocks Empty
- 107 Roll Bags Empty
- 108 Chefs's Backpack Collection

### **112 CUTTING BOARDS**

- 114 Kitchen Series
- 115 All-in-One
- 116 Gourmet Series
- 117 Handy Series
- 118 Pizza Peel
- 119 Accessories

### **120 KITCHEN UTENSILS**

- 122 Cooking Tools
- 124 Rex
- 125 Star
- 126 Rapid
- 127 Kitchen Utensils

### **134 SCISSORS**

136 Household and Professional Scissors

### 144 SHARPENING + SAFETY

- 146 Household Honing Steels
- 148 Knife Sharpeners
- 149 Professional Honing Steels
- 151 Cut Resistant Gloves

### 154 DUAL GRIP

- 156 Boning Knives
- 157 Slaughter Knives

### **158 FIBROX**

- 160 Chef's Knives
- 164 Slicing Knives
- 166 Boning Knives
- 173 Butcher's Knives
- 180 Cheese Knives