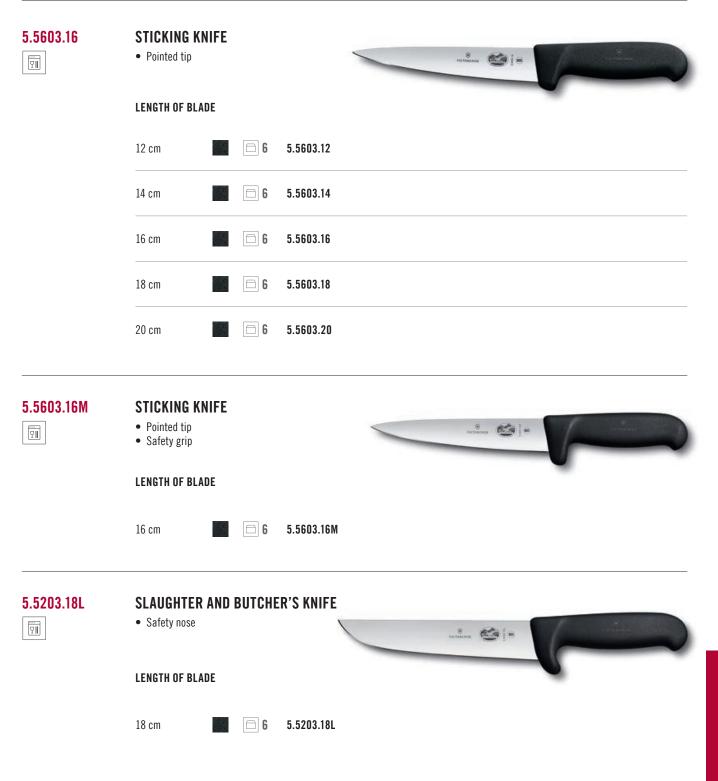

|

| 5.5103.10<br>🕅 | RABBIT KNIFE                        |  |
|----------------|-------------------------------------|--|
|                | LENGTH OF BLADE                     |  |
|                | 10 cm 🗀 6 5.5103.10   🗀 6 5.5108.10 |  |
| 5.6903.15<br>🕅 | CRISSOR<br>• Reinforced/blunt tip   |  |
|                | LENGTH OF BLADE                     |  |
|                | 15 cm 6 5.6903.15                   |  |













#### 5.5203.26

## 

#### **SLAUGHTER AND BUTCHER'S KNIFE**





#### **SLAUGHTER AND BUTCHER'S KNIFE**

.... 91





| 5.7803.12<br>I   | SKINNING KNIFE<br>• Widened tip<br>• American type |
|------------------|----------------------------------------------------|
|                  | LENGTH OF BLADE                                    |
|                  | 12 cm 6 5.7803.12                                  |
|                  | 15 cm 6 5.7803.15                                  |
| 5.7903.12        | LAMB SKINNING KNIFE                                |
|                  | LENGTH OF BLADE                                    |
|                  | 12 cm 6 5.7903.12                                  |
| Standard 🖻 Packa | ging unit Dishwasher safe                          |
|