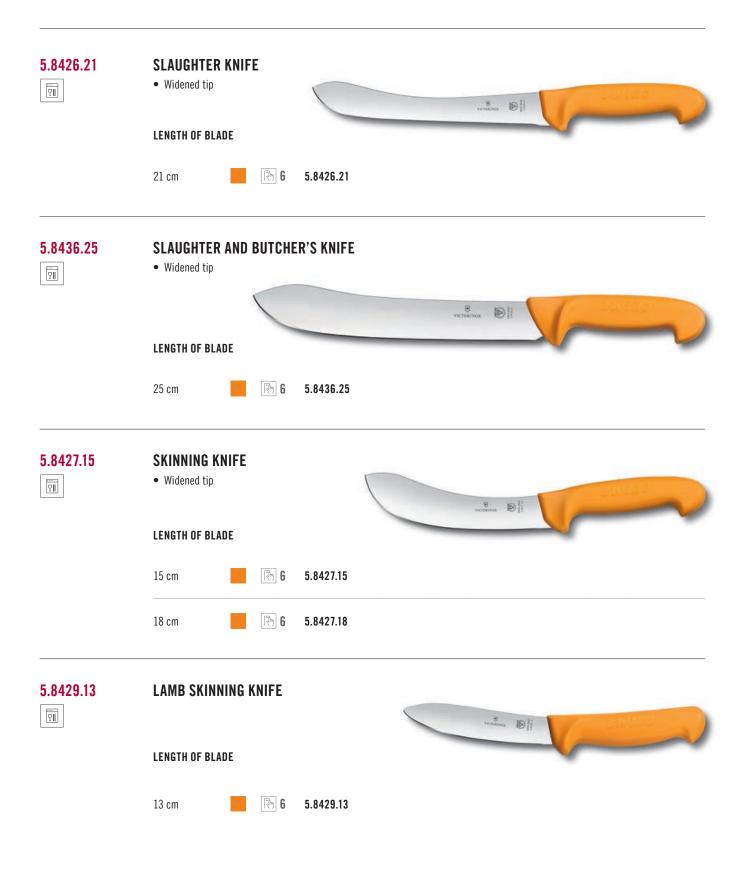

| <b>R</b> 6 | 5.8404.16 |                  |  |  |
| 5.8405.13<br>🗊 | BONING KNIFE <ul> <li>Narrow</li> <li>Curved</li> </ul>                                            |            |           | winner Di        |  |  |
|                | LENGTH OF BLADE                                                                                    |            |           |                  |  |  |
|                | 13 cm                                                                                              | <b>6</b>   | 5.8405.13 |                  |  |  |
|                | 16 cm                                                                                              | (Th) 6     | 5.8405.16 |                  |  |  |



14 cm 💽 6 5.8421.14 16 cm 💽 6 5.8421.16 18 cm 💽 6 5.8421.18







6

BI



## MICHELIN-STARRED CHEF AND VICTORINOX AMBASSADOR MARCO MÜLLER

Throughout his life – from childhood pocket knives to the blades he uses to create his award-winning dishes – chef Marco Müller has been a fan of Victorinox. "Cooking is a high-performance sport," Marco says, adding that our premium, multifunctional kitchen knives have been a staple in his kitchen for 30 years. Marco also shares our vision of always wanting to improve on a great thing – an ideal ambassador for Victorinox!

Marco Müller Chef, Berlin



# HANDLE SHAPE AND COLORS



SWISS MODERN Straight shape I pure design









Classic shape | straight





### **GRAND MAÎTRE**

POM Curved shape I ergonomic

Wood Curved shape I ergonomic





#### DUAL GRIP Classic shape | soft touch



#### **SWIBO**

Basic sh