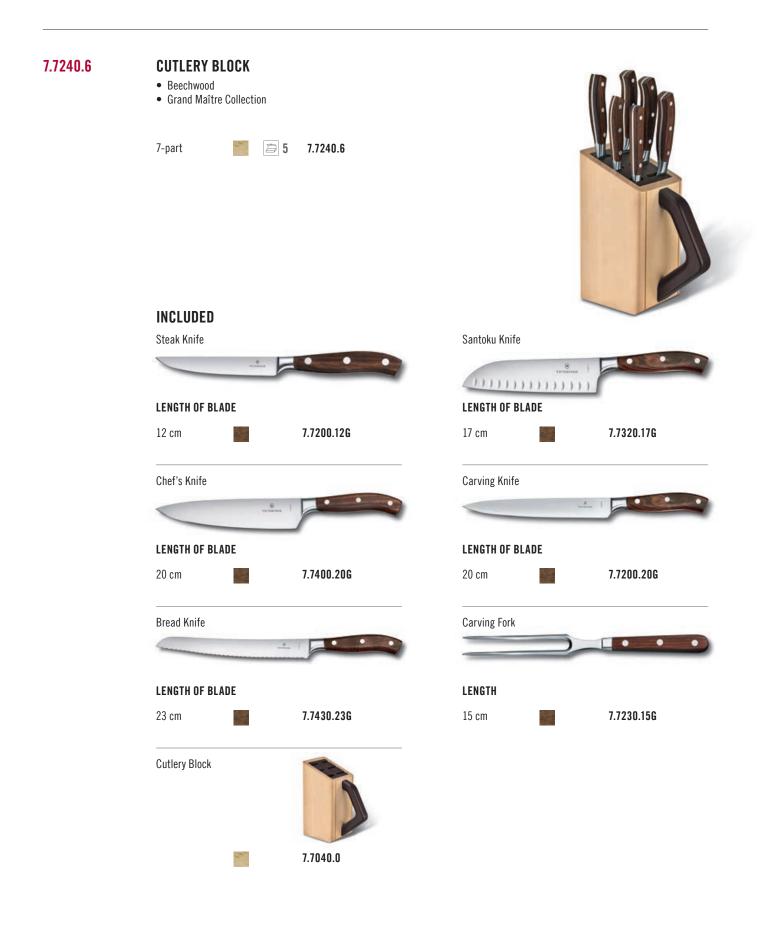

|  |
|            |                                                                                             | 7.7031.03                       |                          |                                 |  |
| X.77031.13 | NYLON INLAY<br>• Replacement inlay fo<br>7.7031.03, 7.7031.07                               |                                 |                          |                                 |  |
| X.51170.13 | NYLON INLAY<br>• Replacement inlay fo<br>7.7033.07, 7.7043.03                               |                                 |                          |                                 |  |

STORAGE



















### X.51170.13

### NYLON INLAY

• Replacement inlay for: 7.7033.03, 7.7033.07, 7.7043.0, 7.7043.03

X.51170.13









**STORAGE** 







#### **KNIFE FOLDER**

- Empty
- Closed: 48.5 cm x 25 cm
- Open: 88 cm x 48.5 cm

6

5.4963.0



reddot winner 2023







**STORAGE** 

5.4953.0



# CUTTING BOARDS A SUPERIOR SURFACE TO SLICE ON

- Crafted from a super hard-wearing paper composite
- Blade-friendly material retains optimum knife edge and delivers superior cutting precision
- Heat resistant up to 175°C/350°F and dishwasher safe



Every busy home kitchen needs efficacious cutting boards that deliver 24/7. Victorinox is the discerning choice for any keen cook, thanks to a wealth of problem-solving technical features. The boards are crafted from a high-spec paper composite that mimics the aesthetic of natural wood, yet delivers impeccable durability in super lightweight form. The heat-resistant cr