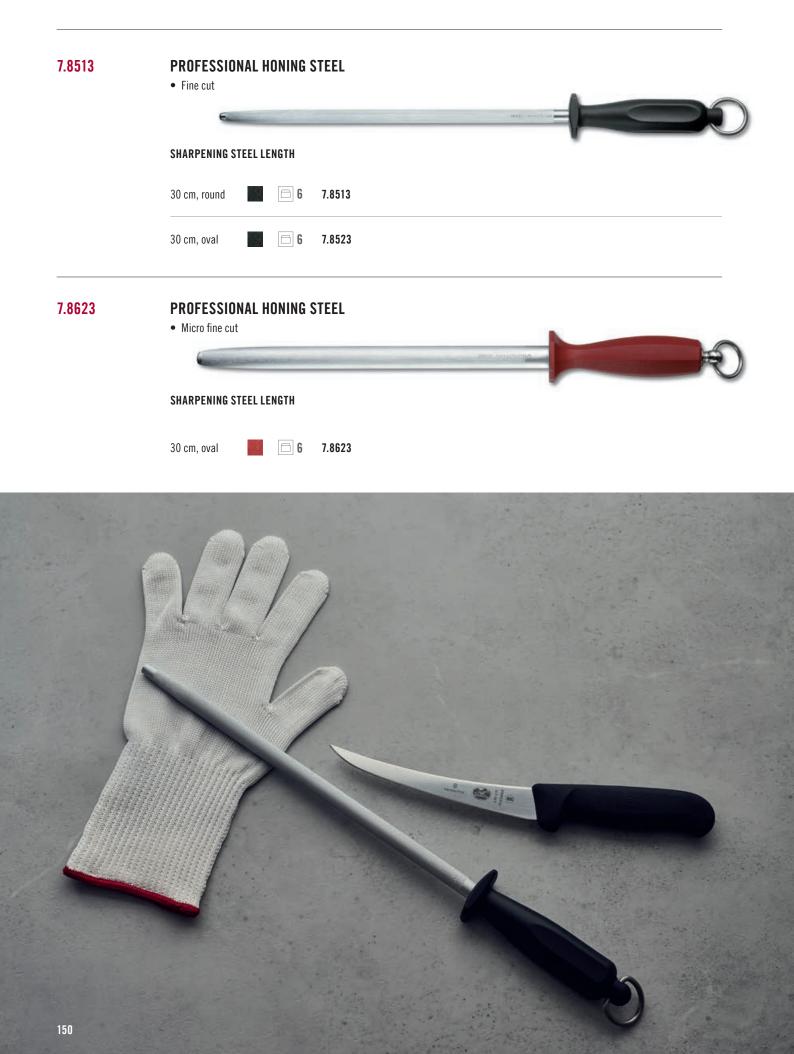

|  |  |  |
|        | SHARPENING STEEL LENGTH                                                          |                     |  |  |  |  |  |
|        | 30 cm, round 🔀 6 7.8515                                                          |                     |  |  |  |  |  |
|        | 30 cm, oval 🔀 <b>6 7.8516</b>                                                    |                     |  |  |  |  |  |
| 7.8330 | PROFESSIONAL HONING STEEL <ul> <li>Medium fine cut</li> <li>Beechwood</li> </ul> |                     |  |  |  |  |  |
|        | SHARPENING STEEL LENGTH                                                          | ė                   |  |  |  |  |  |
|        | 27 cm, round 6 7.8330                                                            |                     |  |  |  |  |  |







# FOR PROFESSIONALS FOOD SAFETY BUILT INTO EVERY KNIFE

The knife is the most important tool for both professional chefs and butchers. Victorinox aims to provide the best possible solution for our customers in terms of hygiene and food safety – from NSF certification to being able to identify each person's knives, as well as color-coding to differentiate between different food groups in keeping with the HACCP system.



## **QR-CODE**

The identification of individual knives is now well established in the meat and food industries and has been identified as an important need. It is now compulsory for businesses to have a material management system which manages knives and tools in use.

Data on the user, company name and issue date can be accessed via a QR code, which can also help to