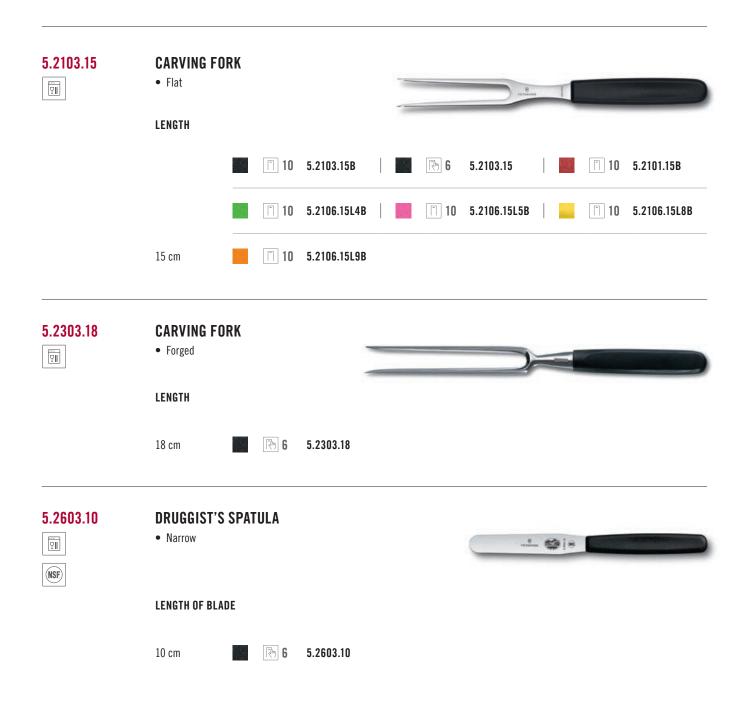

### SWISS CLASSIC Forks and Spatulas

| 5.2103.15B       | <b>CARVING FORK</b><br>• Flat  |        | 8 |  |  |  |
|------------------|--------------------------------|--------|---|--|--|--|
|                  | LENGTH                         |        |   |  |  |  |
|                  | 18 cm 🚺 🗍 10 5.21              | 03.15B |   |  |  |  |
| 5.2303.18<br>()) | CARVING FORK<br>• Forged       |        |   |  |  |  |
|                  | LENGTH                         |        |   |  |  |  |
|                  | 18 cm [ි්ලා] <b>6 5.23</b>     | 03.18  |   |  |  |  |
| 5.2603.10<br>TI  | DRUGGIST'S SPATULA<br>• Narrow |        |   |  |  |  |
|                  | LENGTH OF BLADE                |        |   |  |  |  |
|                  | 10 cm [ිිලා] 6 5.26            | 03.10  |   |  |  |  |