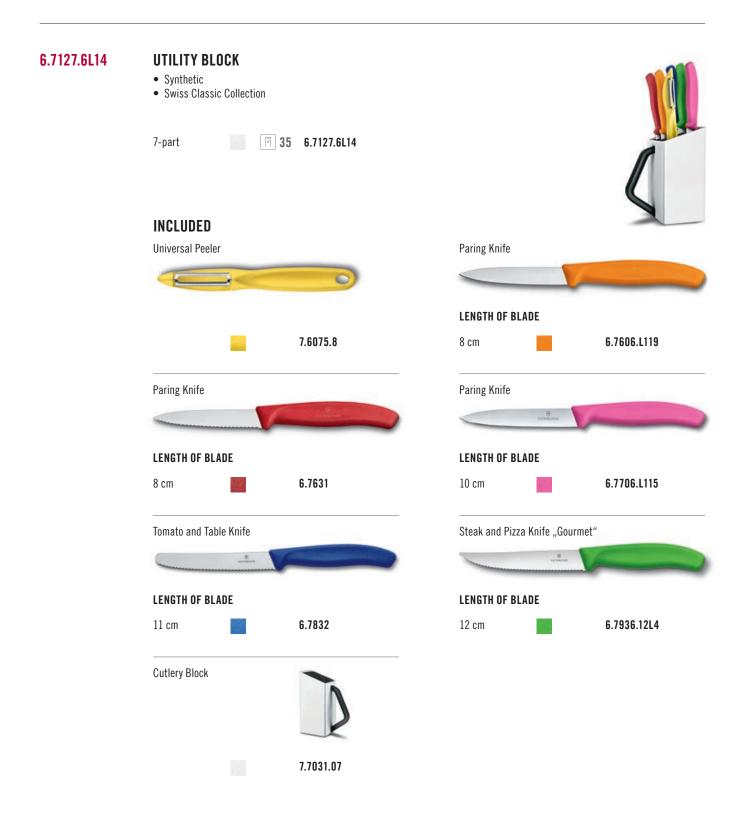

pro kitchen or meat-processing facility
- Items deliver the ultimate in compact knife organization for maximum counter space



Every successful kitchen relies on a combination of exceptionally highperformance tools and meticulous organization. Building an efficient infrastructure in a busy home kitchen is critical. It not only keeps work surfaces clear, uncluttered and ready to use 24/7, it maximizes time efficiency. Blades, gadgets and culinary equipment that are systematically stored are quick to locate to get the job done faster. The Victorinox Storage collection epitomizes efficiency executed with excellence. A range of compact solutions spanning cutlery blocks and in-drawer knife holders delivers ergonomic design with sleek practicality.





🖻 Folding box 🛛 🖻 Packaging unit









| 6.7126.4   | <ul> <li>Synthetic</li> <li>Swiss Classic Collection</li> <li>5-part 35 6.7126.4</li> </ul> |                                 |                          |                                 |  |
|------------|---------------------------------------------------------------------------------------------|---------------------------------|--------------------------|---------------------------------|--|
|            | INCLUDED                                                                                    |                                 |                          |                                 |  |
|            | Steak and Pizza Knife "                                                                     | Gourmet"                        | Steak and Pizza Knife "( | Steak a