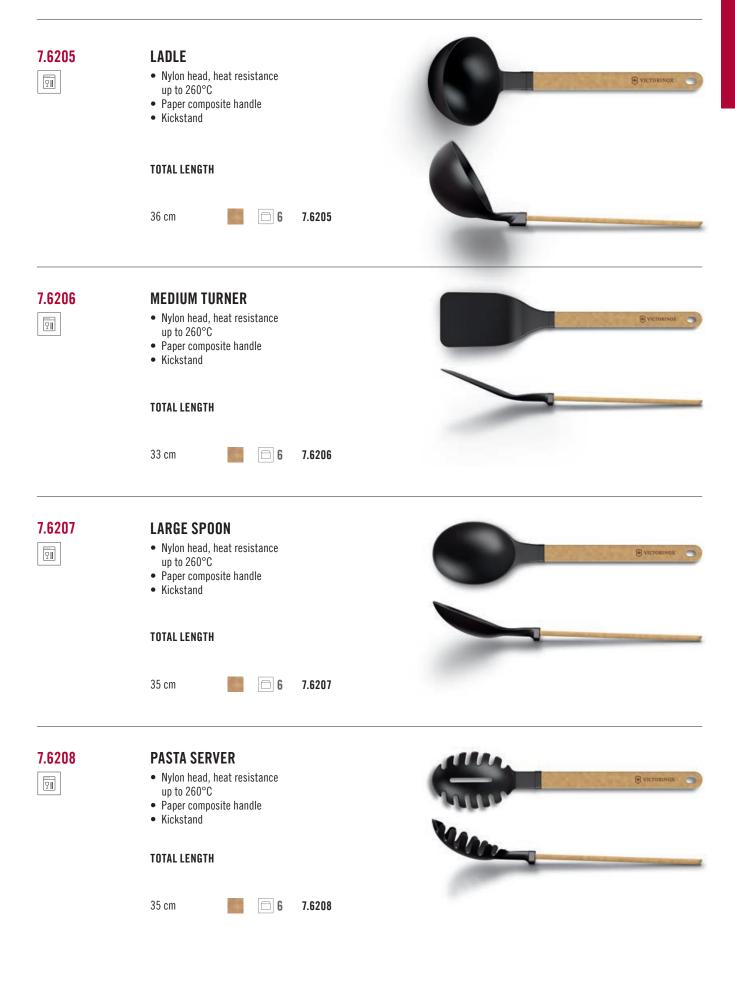

### 182 SWIB0

- 184 Chef's and Slicing Knives
- 185 Fish Knives
- 186 Boning Knives
- 188 Butcher's Knives
  - 3 Editorial
  - 6 History
  - 8 Swiss Brand
- 10 Sustainability
- 12 Stainless Steel
- 13 Handle Materials
- 14 Packaging
- 16 Form and Function
- 18 Correct Handling and Care
- 20 Household Knives
- 152 For Professionals
- 153 QR Code + NSF/ANSI 2
- 153 HACCP Concept
- 192 Brand Ambassador
- 194 Handle Shape and Colors
- 197 Warranty
- 198 Corporate Business

# HISTORY

First Cutlery Workshop

Founder Karl Elsener

Mother Victoria

Carl Elsener, Chief Executive Officer

- 1884 Karl Elsener I opens a knife cutler's workshop in Ibach-Schwyz. His mother Victoria actively supports him in his endeavors.
- 1891 Karl Elsener I establishes the Association of Swiss Master Cutlers and delivers the first major supply of soldier's knives to the Swiss Army.
- **1897** The "Original Swiss Officer's and Sports Knife" is patented. It is known around the world today as the Original Swiss Army Knife™.
- 1909 In memoriam of his mother, Karl Elsener I chooses her first name Victoria as the brand name and registers the emblem with the Cross&Shield as a trademark. Today it is a registered trademark in over 120 countries.
- 1921 The invention of stainless steel (Inox) is a highly significant development for the cutlery industry. The combination of the two words "Inox" and "Victoria" results in today's company and brand name Victorinox.
- 1931 Carl Elsener II introduces automation. In 1931, Brown Boveri is commissioned to set up the world's first all-electric hardening plant in Ibach. This guarantees that all knives are of a consistent high quality.
- **1945** US soldiers stationed in Europe after World War Two buy it in large quantities and it is a popular souvenir to take home.
- **1950** Carl Elsener III takes over the company management.
- **1977** The Original Swiss Army Knife<sup>™</sup> becomes an exhibit for design at the Museum of Modern Art in New York.
- **1979** Transformation of sole proprietorship "Messerfabrik Karl Elsener" into the family-owned company "Victorinox AG".
- **1984** The company doubles its manufacturing and office space.
- **1989** Market entry for "Watches" under its Swiss Army brand in North America with its former U.S. sales partner.
- **1993** Opening of the first sales subsidiary in Japan.
- **1994** Establishment of Carl and Elise Elsener Gut Foundation with the mission to support national and international charitable projects.
- 1999 Market entry for "Travel Gear" with the American TRG Group as licensee.
- 2000 Establishment of the Victorinox Foundation which holds 90 % of the share capital of Victorinox AG. The remaining 10 % belong to the non-profit Carl and Elise Elsener-Gut Foundation.
- 2001 Launch of a clothing line in the U.S. and opening of the first Victorinox store in Soho, New York.
- 2005 Acquisition of the long-standing Swiss Knife and watch manufacturer Wenger SA in Delémont. Wenger remains an independently operating subsidiary of Victorinox.

Nenad Mlinarevic, Swiss Chef and brand ambassador for household and professional knives

Fragrances since 2007

2022: 125 Years SAK Anniversary

Watches since 1989

Travel Gear since 1999

- 2007 Carl Elsener IV takes over the company management and further expands Victorinox as a global multi-product brand.
   Establishment of Victorinox Swiss Army Fragrance AG.
- **2008** Opening of the first European Victorinox flagship store in London.
- **2011** Opening of the Swiss Knife Valley Visitor Center in Brunnen, Switzerland.
- 2013 Integration of the Wenger Knife business into the Victorinox brand.
- 2014 Acquisition of the travel gear business from previous licensee and establishment of the new business unit Victorinox Travel Gear AG.Opening of a store at a prime location in the city center of Zurich.
- 2016 Construction of the Watch Competence Center in Delémont, Switzerland.
- 2017 Discontinuation of Apparel to focus on the core product categories. Production of 500-millionth Original Swiss Army Knife™.
- 2020 Opening of the new distribution center in Seewen, Switzerland.
   Acquisition of Zena Swiss AG, traditional Swiss manufacturer of the economy peeler.
   Opening of first European Victorinox Franchise Store in Vienna
- 2022 125<sup>th</sup> Anniversary of the "Original Swiss Officer's and Sports Knife"

## SWISS BRAND OUR STORY

When our founder Karl Elsener opened his cutler's workshop in 1884 in Ibach, Switzerland, little did he know that the Swiss Army Knife<sup>™</sup> he would soon create would become a global icon of preparedness, not only finding its way into everyday life but even into outer space.

But that's just how life goes: You never know what's coming. All you can do is make sure you are best prepared for whatever comes your way.

Living up to our legacy as Makers of the Original Swiss Army Knife<sup>™</sup>, we at Victorinox have made it our mission to do exactly that. To best prepare you for everyday challenges.

That's why we responsibly seek well-thought-out solutions that simply serve their purpose expertly. Why we effectively and efficiently deliver uncompromising quality down to the last detail and pursue excellence in everything we do. And why we deliver reliability and authentically Swiss mastery.

So that every single product that bears our famous Cross&Shield – from our Swiss Army Knives and Cutlery to our Watches, Travel Gear and Fragrances – is crafted to perfection.

We do this because we truly believe **BEING PREPARED MAKES LIFE BETTER.** 

### WHAT OUR BRAND STANDS FOR

How do we help people prepare for whatever comes their way? Through smart and masterful solutions. Because this is how we work and live ourselves.

And that is why we pursue excellence by facilitating the art of cooking, creating ergonomic precision cutlery for effortless efficiency. Our range of premium cutlery is crafted with the same expertise we put in our Swiss Army Knife<sup>™</sup>. For sharp, lightweight and balanced knives that create memorable meals with confidence and precision.