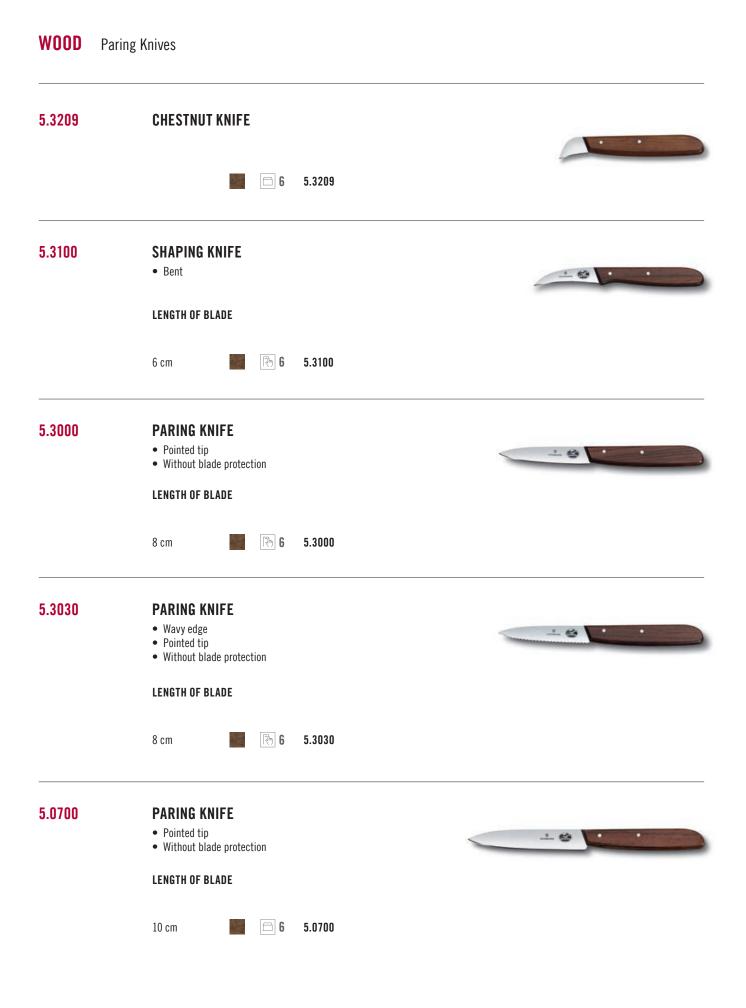

All Swiss Classic products shown in this catalog will be available to order in July 2025, until then please refer to the 2024 Household and Professional Knives catalog.

| <ul> <li>PARING KN</li> <li>With blade p</li> <li>Wavy edge</li> <li>Pointed tip</li> </ul> |     |           |           |  |           |           | 1-   | a na manana<br>Barangana<br>Barangana |
|---------------------------------------------------------------------------------------------|-----|-----------|-----------|--|-----------|-----------|------|---------------------------------------|
| LENGTH OF BL                                                                                | ADE |           |           |  |           |           |      |                                       |
|                                                                                             |     | <b>20</b> | 6.7633    |  | <b>20</b> | 6.7631.C1 | □ 20 | 6.7634.C1                             |
|                                                                                             |     | <b>20</b> | 6.7635.C1 |  | 20        | 6.7638.C1 | □ 20 | 6.7639.C1                             |
| 8 cm                                                                                        | -   | 20        | 6.7632.C1 |  |           |           |      |                                       |
| Set: 6 pieces                                                                               |     | 6         | 6.7633.6  |  |           |           |      |                                       |