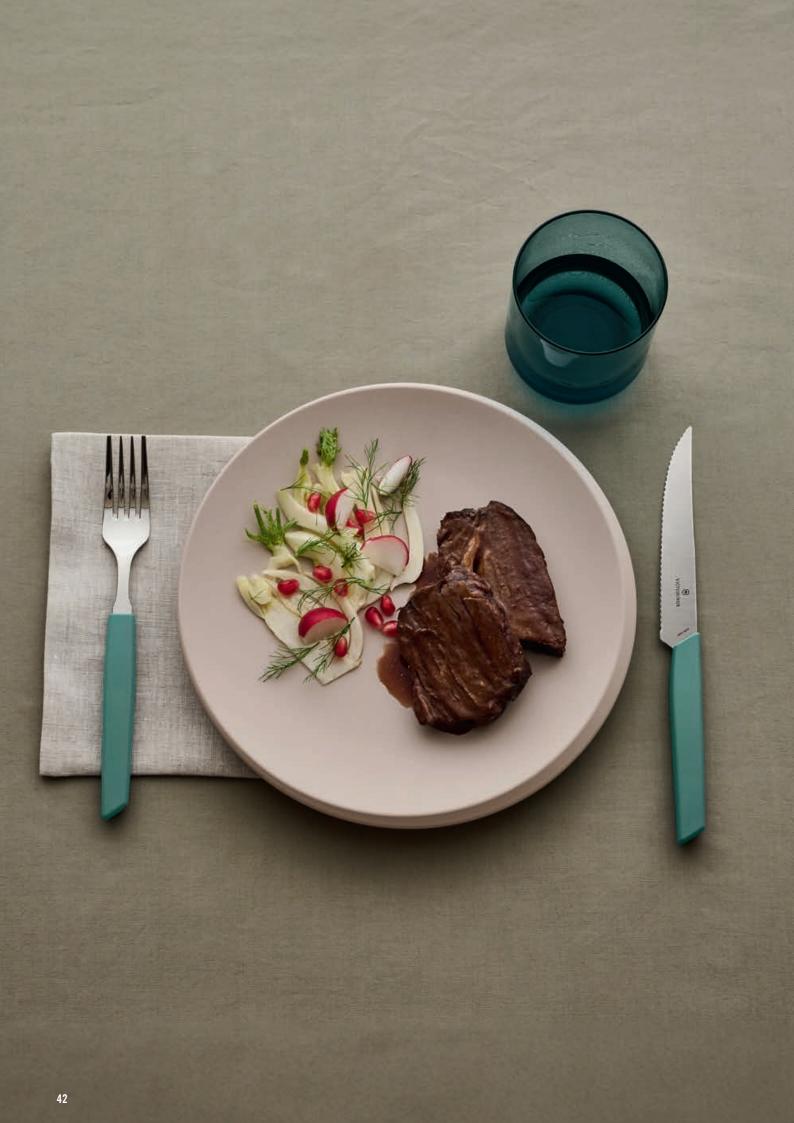

| LENGTH OF BLADE       |           |  |  |  |  |
|            | 11 cm                                                                 | 6.7234.C1  | 11 cm                 | 6.7239.C1 |  |  |  |  |
|            | Cutlery Block                                                         | 7.7031.03  |                       |           |  |  |  |  |
| X.77031.13 | NYLON INLAY<br>• Replacement inlay for: 6<br>7.7031.03, 7.7031.07, 6. |            |                       |           |  |  |  |  |
|            |                                                                       | X.77031.13 |                       |           |  |  |  |  |
| X.51170.13 | NYLON INLAY<br>• Replacement inlay for: 7<br>7.7033.07, 7.7043.03, 7. |            |                       |           |  |  |  |  |







## SWISS MODERN HEAVENLY CONNECTIONS OF PRECISION AND DESIGN

- The perfect companion for everyday kitchen tasks
- Elegant design in walnut wood and on-trend pastels
- Features Swiss made durable stainless steel blades



Elegant design meets knife-edge precision in the Swiss Modern Collection. Every blade is formed of wear-resistant stainless steel to enable effortless cutting. Crafted with richly grained, unique handles in warm European walnut wood or with synthetic handles in vibrant colors or classy black, these pieces are ergonomically shaped to keep the hand comfortable during repeated chopping or slicing tasks. This standout collection marks a contemporary update of mankind's most important tool.

## SWISS MODERN Flatware - color update

| 6.9036.0943<br>I | TABLE FORK