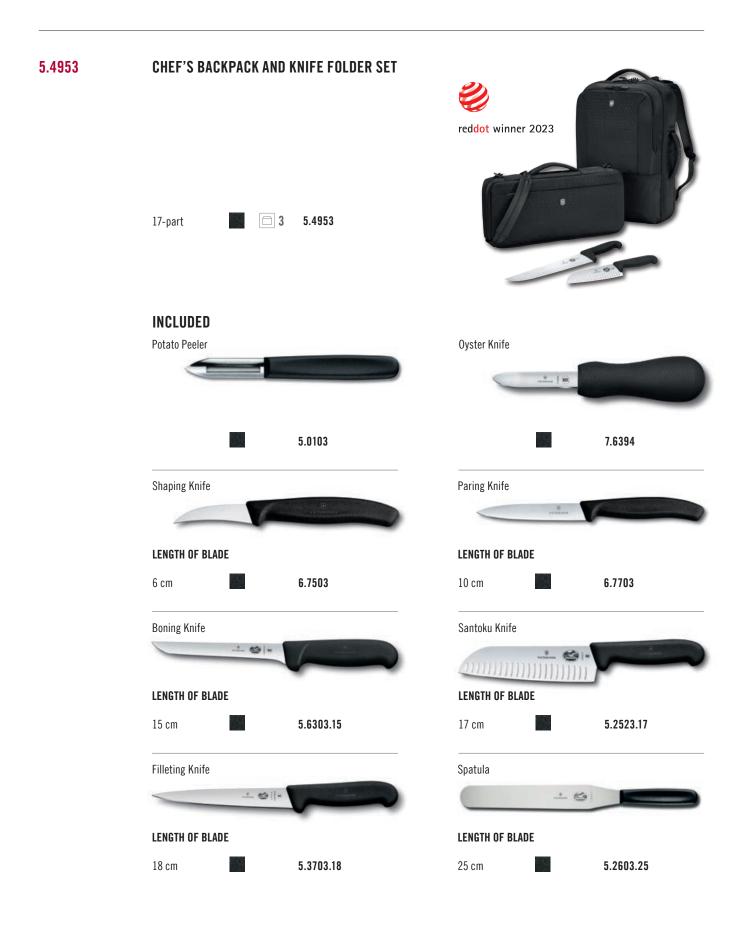

| 6.8103.18B | CARVING KNIFE   |    |            |   |    | Viet      | Basses and | V |    |              |
|------------|-----------------|----|------------|---|----|-----------|------------|---|----|--------------|
|            | LENGTH OF BLADE |    |            |   |    |           |            |   |    |              |
|            | 12 cm           | 10 | 6.8103.12B |   |    |           |            |   |    |              |
|            | 15 cm           | 10 | 6.8103.15B |   |    |           |            |   |    |              |
|            | 18 cm           | 10 | 6.8103.18B |   |    |           |            |   |    |              |
| 6.8003.15B | CHEF'S KNIFE    |    |            |   |    |           |            |   |    |              |
|            |                 |    |            | < |    | VICTO     | en li      |   |    | · ·          |
|            | LENGTH OF BLADE |    |            |   |    |           |            |   |    |              |
|            | 12 cm           | 10 | 6.8003.12B |   |    |           |            |   |    |              |
|            | 15 cm           | 10 | 6.8003.15B |   |    |           |            |   |    |              |
| 6.8003.19B | CHEF'S KNIFE    |    |            |   |    |           |            |   |    | 2            |
|            |                 |    | <          |   |    | VICTOR    | inox II    | 1 |    | (Aprixon)    |
|            | LENGTH OF BLADE |    |            |   |    |           |            |   |    |              |
|            | 19 cm           | 10 | 6.8003.19B |   | 10 | 6.8001.19 | C1B        |   | 10 | 6.8004.19C1B |
|            | 22 cm           | 10 | 6.8003.22B |   |    |           |            |   |    |              |
|            | 25 cm           | 10 | 6.8003.25B |   |    |           |            |   |    |              |