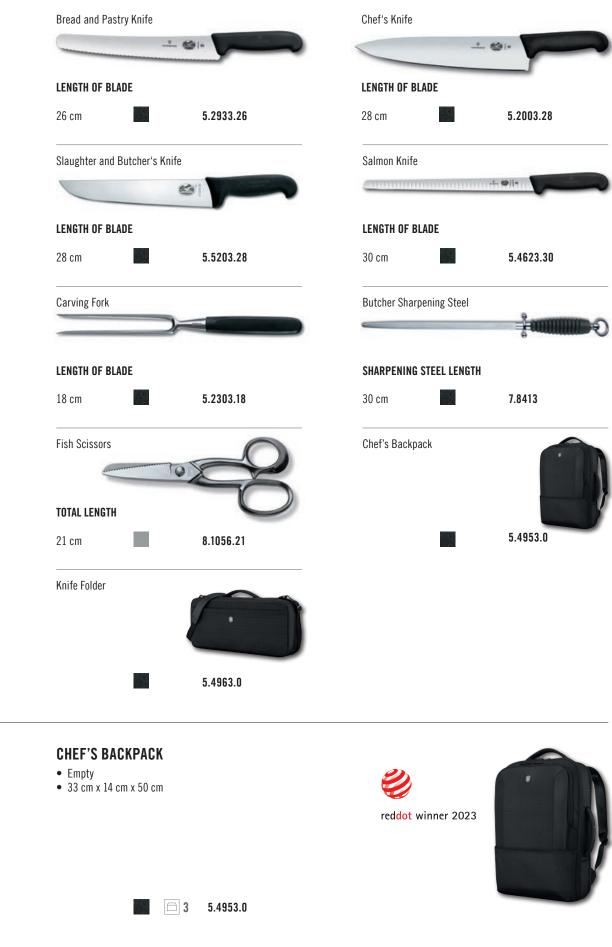

| 6.8103.18B | CARVING KNIFE   |    |            |   |    | Viet      | Basses and | V |    |              |
|------------|-----------------|----|------------|---|----|-----------|------------|---|----|--------------|
|            | LENGTH OF BLADE |    |            |   |    |           |            |   |    |              |
|            | 12 cm           | 10 | 6.8103.12B |   |    |           |            |   |    |              |
|            | 15 cm           | 10 | 6.8103.15B |   |    |           |            |   |    |              |
|            | 18 cm           | 10 | 6.8103.18B |   |    |           |            |   |    |              |
| 6.8003.15B | CHEF'S KNIFE    |    |            |   |    |           |            |   |    |              |
|            |                 |    |            | < |    | VICTO     | en li      |   |    | · ·          |
|            | LENGTH OF BLADE |    |            |   |    |           |            |   |    |              |
|            | 12 cm           | 10 | 6.8003.12B |   |    |           |            |   |    |              |
|            | 15 cm           | 10 | 6.8003.15B |   |    |           |            |   |    |              |
| 6.8003.19B | CHEF'S KNIFE    |    |            |   |    |           |            |   |    | 2            |
|            |                 |    | <          |   |    | VICTOR    | inox II    | 1 |    | (Aprixon)    |
|            | LENGTH OF BLADE |    |            |   |    |           |            |   |    |              |
|            | 19 cm           | 10 | 6.8003.19B |   | 10 | 6.8001.19 | C1B        |   | 10 | 6.8004.19C1B |
|            | 22 cm           | 10 | 6.8003.22B |   |    |           |            |   |    |              |
|            | 25 cm           | 10 | 6.8003.25B |   |    |           |            |   |    |              |