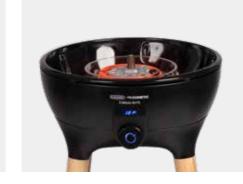

#### Elevate your cooking experience

Step into our world of innovation with the new 2 Cook 3 Turbo. The new inner flame burner design gives a higher heat output onto the cooking surface, which gives a quicker heat up time.

The two inner flame burners lie lower in the base of the stove, allowing for a slimmer design which is less affected by windy conditions. Each burner is independently operated with its own control knob and piezo ignition.

The new 2 Cook 3 is fitted with a flame failure device (FFD) that will shut off gas flow in case of a flame out (for your safety) and is therefore safe to be used indoors.

The 2 Cook 3 Turbo Deluxe includes two pot stands, a coffee

pot stand, a ceramic coated flat plate and ribbed plate with a removable handle for easy lifting. Cooking versatility with independent grill plates gives the option of simultaneous grilling, frying, boiling or heating up of food and coffee.

The flat grill plate is ideal for cooking fish, breakfasts and pancakes while the ribbed plate is ideal for grilling meat, fish, chicken and vegetables. Both plates have a GreenGrill ceramic coating which can be soaked in the CADAC Soft Soaks for easy cleaning.

The rubber feet prevents the stove from slipping. After use, you can clip the lid closed. Pack away your stove after use in the convenient carry bag that is included.