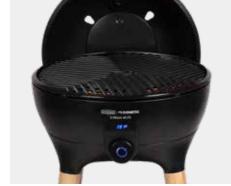

#### Elevate your cooking experience

Step into our world of innovation with the new 2 Cook 3 Turbo. The new inner flame burner design gives a higher heat output onto the cooking surface, which gives a quicker heat up time.

The two inner flame burners lie lower in the base of the stove, allowing for a slimmer design which is less affected by windy conditions. Each burner is independently operated with its own control knob and piezo ignition.

The new 2 Cook 3 is fitted with a flame failure device (FFD) that will shut off gas flow in case of a flame out (for your safety) and is therefore safe to be used indoors.

The 2 Cook 3 Turbo Deluxe includes two pot stands, a coffee

pot stand, a ceramic coated flat plate and ribbed plate with a removable handle for easy lifting. Cooking versatility with independent grill plates gives the option of simultaneous grilling, frying, boiling or heating up of food and coffee.

The flat grill plate is ideal for cooking fish, breakfasts and pancakes while the ribbed plate is ideal for grilling meat, fish, chicken and vegetables. Both plates have a GreenGrill ceramic coating which can be soaked in the CADAC Soft Soaks for easy cleaning.

The rubber feet prevents the stove from slipping. After use, you can clip the lid closed. Pack away your stove after use in the convenient carry bag that is included.