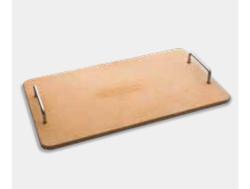

#### **Meridian Warmer Pan**

- Product Dimensions: 26.5cm x 42cm
- Product Weight: 2 kg
- Material: solid aluminium with GreenGrill ceramic coating inside pan
- Easy to clean
- Non-stick interior & scratch resistant

Ref. 98507, RRP € 59,95

- Universal rotisserie for Meridian range of gas barbecues
- Battery driven

Ref. 98755-EU, RRP € 69,95

• Full-length and UV-resistant vinyl BBQ cover

• Designed to fit and protect any 47cm BBQ all