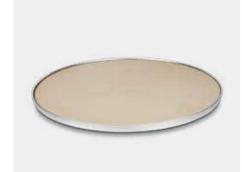

## 2 Cook 3 Flat Grill

- Product Dimensions: 25cm x 27cm
- Product Weight: 0.8 kg
- Material: Cast Aluminium GreenGrill nonstick ceramic
- Easy to clean
- Includes handle

Ref. 203-200, RRP € 39,95