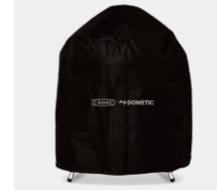

#### **Meridian Built-In BBQ Cover**

Citi Chef 40 FS BBQ Cover

Heavy duty cover

Ref. 5615-100, RRP € 26,95

40 FS BBQ

• Full-length and UV-resistant vinyl BBQ cover

• Designed to fit and protect the Citi Chef

- Heavy duty & UV resistant vinyl BBQ cover
- Velcro closures
- Designed to fit and protect the Meridian Built-in range of BBQ's

Ref. 982231-100 - 3 BURNER COVER (73 x 62 x 43 cm), RRP € 34,95 Ref. 982241-100 - 4 BURNER COVER (90 x 62 x 43 cm), RRP € 39,95