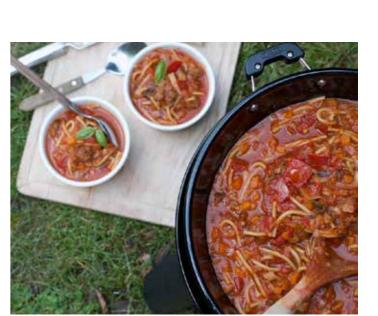

#### Elevate your cooking experience

Step into our world of innovation with the new 2 Cook 3 Turbo. The new inner flame burner design gives a higher heat output onto the cooking surface, which gives a quicker heat up time.

The two inner flame burners lie lower in the base of the stove, allowing for a slimmer design which is less affected by windy conditions. Each burner is independently operated with its own control knob and piezo ignition.

The new 2 Cook 3 is fitted with a flame failure device (FFD) that will shut off gas flow in case of a flame out (for your safety) and is therefore safe to be used indoors.

The 2 Cook 3 Turbo Deluxe includes two pot stands, a coffee

pot stand, a ceramic coated flat plate and ribbed plate with a removable handle for easy lifting. Cooking versatility with independent grill plates gives the option of simultaneous grilling, frying, boiling or heating up of food and coffee.

The flat grill plate is ideal for cooking fish, breakfasts and pancakes while the ribbed plate is ideal for grilling meat, fish, chicken and vegetables. Both plates have a GreenGrill ceramic coating which can be soaked in the CADAC Soft Soaks for easy cleaning.

The rubber feet prevents the stove from slipping. After use, you can clip the lid closed. Pack away your stove after use in the convenient carry bag that is included.