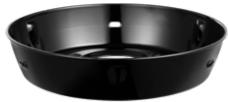

#### Soft Soak 30

- Product Dimensions: 392 x 351 x 65 mm
- Product Weight: 0.9 kg
- Material: Food Grade, heat resistant Silicone
- Convenient to use anywhere
- Easy to clean
- Ensures a longer life for your grill & pan

Ref. 6540-900, RRP € 19,95