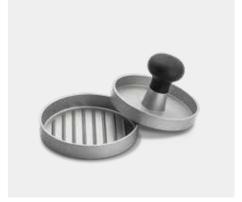

#### **Burger Press**

- Size: ø 11cm
- Aluminium with GreenGrill non-stick coating
- Creates hamburger patties consistent in shape, size and weight

Ref. 98313V, RRP € 14,95