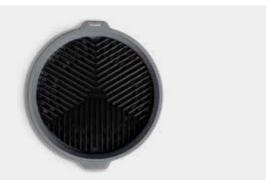

# **SAFARI CHEF 30**

#### Pick up & Go

The Safari Chef 30 is a compact, versatile gas barbecue with at least four different cooking surfaces. It is easy to take with you thanks to the foldable legs and convenient carrying bag. This is an ideal BBQ for use at the campsite, on the balcony or in the park!

#### Safari Chef 30 HP

- Grill size: ø 28cm
- Weight: 4 kg
- Heat output: 1.8kW
- Includes: flat plate, ribbed plate, pot stand, dome/pot and a carry bag

Ref. 6540H1-10 (HP), RRP € 159,95

For full technical data, see p. 57-65