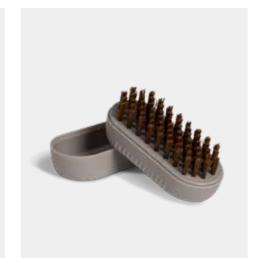

#### **Soft Soak Brush**

- Brush with storage cassette
- Bristles are strong and durable
- Clean CADAC GreenGrill ceramic coatings
- Suitable for cleaning any ceramic, chrome, cast iron and enamelled tops

Ref. 98326, RRP € 9,95