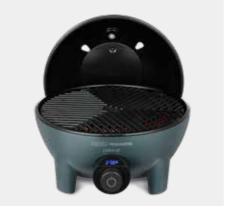

## E Braai 40

- Grill size: ø 39cm
- Weight: 8 kg
- Heat output: 2.3kW
- Includes: pot stand, BBQ grid and dome

Ref. 5840-20-04 Black, RRP € 249,00 Ref. 5840-20-18 Petrol, RRP € 249,00

For full technical data, see p. 57-65