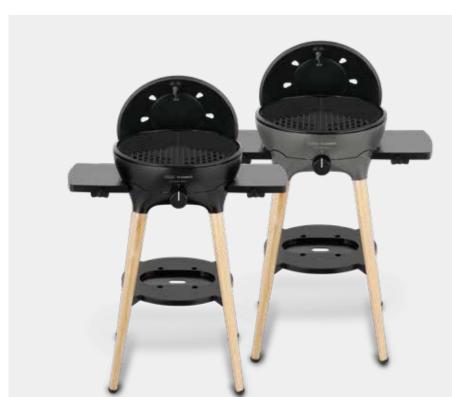

#### Citi Chef 40 **Olive Green**

- Grill size: ø 39cm
- Weight: 6.8 kg
- Heat output: 2.7kW
- Includes: pot stand, BBQ grid and dome

Ref. 5610-20-12, RRP € 229,00

For full technical data, see p. 57-65

A stylish BBQ that is perfect for your balcony, patio, garden or terrace. The aluminium cooking grid ( $\emptyset$  46cm) has an integrated heat diffuser for perfect heating and is coated in CADAC GreenGrill ceramic for easy clean. The smart wooden side tables clip on and off, they can be stored inside the cabinet while the side handles and 4 castor wheels allow you to push it conveniently into any small storage area.

The inside of the double skin burner box is porcelain enamel coated for easy cleaning and all fat on washing goes into a drip cup underneath the BBQ.

#### Citi Chef 50

- Grill size: ø 46cm
- Weight: 20 kg
- Heat output: 3.7kW
- Includes: pot stand, BBQ grid and dome

Ref. 20162-20, RRP € 339,00

For full technical data, see p. 57-65