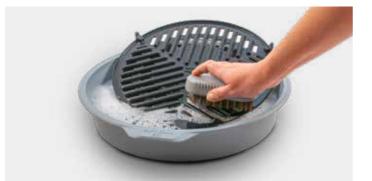

# SOFT SOAK CLEANING Durable, easy and hygienic

Made from food grade silicone, the environmentally friendly Soft Soak range takes the hassle out of cleaning. Soaking your grill plate before washing means less time spent on cleaning, and more time for you to enjoy the outdoors. No mess, no fuss!

#### Prolongs your grill pans life

When you use the Soft Soak to clean the grill you maintain the performance of the ceramic coating, cleaning your cooking surfaces without the need for traditional scrubs, hard brushes and harsh chemicals that would otherwise risk damage to these cooking surfaces.

#### Fits and protects your grill

Every Soft Soak is specially designed for it's corresponding Cadac grill size. It contains the grill and water perfectly ensuring coverage and complete soakage.

#### **Easy Clean**

Soaking your cooking surfaces with the help of the Soft Soaks, facilitate for the easy cleaning of your cooking surfaces loosening and softening grease with the aid of soapy water. A Hygienic material that lasts!

#### Stackable and lightweight

The moulded shape of the Soft Soaks allows for easy stacking, taking up less space and making it easier to take with you when you are on the go!

- 1. Poor hot, soapy water into Soft Soak
- 2. Place grill up-side-down
- 3. Soak for 10 minutes to ensure all the food has lifted properly
- 4. Easy clean with a cloth