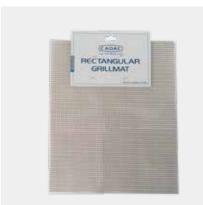

#### **Rectangular Grillmat**

- Size: 33 x 40cm
- For all chromed & enameled parts of the BBQ
- Non-stick coating
- Easy to clean and use
- Dishwasher safe

Ref. 2015012, RRP € 5,95