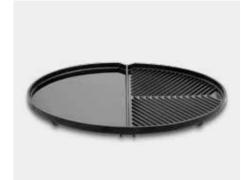

**NEW FOR** 2024

- Grill size: 2x 25x27cm
- Weight: 5.75 kg
- Heat output: 2x 2.2kW
- Includes: flat plate, ribbed plate, windshields, removable handle and a carry bag

Ref. 203F2C-20, RRP € 199,95

- Grill size: 2x 25x27cm
- Weight: 3.9 kg
- Heat output: 2x 2.2kW
- Includes: windshields and a carry bag

Ref. 203F2C-10, RRP € 129,95

For full technical data, see p. 57-65