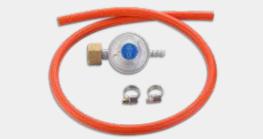

#### **Universal Regulator**

Regulator and 0.85m hose with valve tail end. Includes 2 clamps.

Ref. 8510 - 30mbar, RRP € 17,95 Ref. 8520 - 50mbar, RRP € 17.95

#### **Universal Overflow Regulator**

Overflow regulator and 0.85m hose with valve tail end. Includes 2 clamps. Overflow regulator automatically shuts off flow of gas if hose is damaged or if it leaks. Includes cylinder pressure gauge.