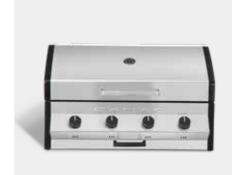

# **MERIDIAN BUILT-IN**

#### Braai in style

The Meridian Built-in is a stainless steel gas barbecue; this built-in model can be placed on any flat surface. With the side handles you can easily place it in your own outdoor kitchen or in a niche in the garden room. Thanks to the non-slip rubber feet, the barbecue stays in place.

The four burners all have their own automatic ignition and a flame distributor. The flame distributors ensure that the heat is well distributed over the barbecue, but also that no food fat gets on the burners. The Meridian Built-in comes with 3 Thermogrill \* grids and a warming rack. The lid is made of double-walled stainless steel for good heat retention and has an accurate thermometer to ensure perfect cooking. The removable fat tray collects cooking residues. After grilling, you can easily remove the tray from the front of the barbecue for cleaning.