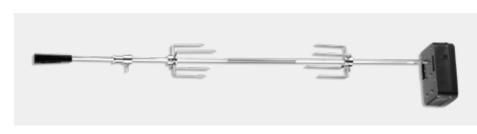

Ref. 98507, RRP € 59,95

- Universal rotisserie for Meridian range of gas barbecues
- Battery driven

Ref. 98755-EU, RRP € 69,95

• Full-length and UV-resistant vinyl BBQ cover

• Designed to fit and protect any 47cm BBQ all