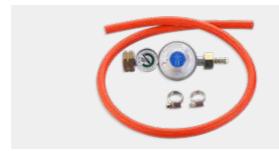

#### Model:

- Safari Chef HP

CA500-N = 500g / CA445-N = 445g

Adapter Set HP to LP (8521)

Regulator with valve tail piece suitable for CG cylinders. Pressure 30mbar. Includes 0.85m hose & 2 hose clamps.

Ref. 8515, RRP € 17,95

## **CG Overflow Regulator**

Overflow regulator with valve tail piece suitable for CG cylinders. Pressure 30mbar. Includes 0.85m hose & 2 hose clamps. Overflow regulator automatically shuts off flow of gas if hose is damaged or if it leaks. Includes cylinder pressure gauge.