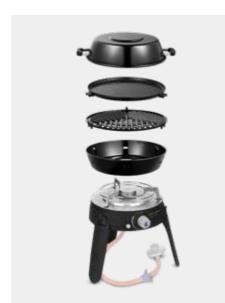

The Safari Chef 30 Compact is an ultra compact & lightweight gas barbecue. It works directly of a 227g gas cartridge. Simply place it in the appliance, tighten with the safety clip and start cooking or grilling. The perfect appliance for outdoor activities and camping holidays.

Despite its small size, the Safari Chef 30 Compact includes a powerful burner allowing for efficient cooking. It is extremely versatile due to the various cooking tops included; a pot stand, BBQ grid, flat plate and pot/lid. Use the pot stand to cook a

pot of soup or pasta. The BBQ grid and flat plate have CADAC's GreenGrill coating and are perfect for baking and grilling meat, fish and vegetables. The lid can also be used as a pan and is therefore multifunctional.

The fat pan collects any cooking residues when you use the BBQ grid, but also serves as a wind screen so that the burner does not blow out on windy days. A convenient carry bag is included for easy storage and portability.