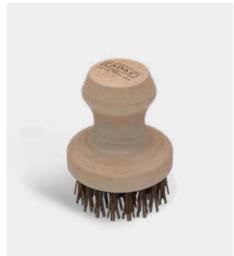

#### Clean GreenGrill Brush

- Natural Palmyra plant fibers
- Clean CADAC Green Grill ceramic coatings
- Bristles are strong, durable, and heat resistant
- Suitable for cleaning any ceramic, chrome, cast iron and enamelled tops

Ref. 98302V, RRP € 8,95

Contains 30 simple & inspiring barbecue recipes. Consisting of meat, fish, vegetarian and desserts. Easy recipes to make on the campsite or on the go. All of the recipes are made on CADAC barbecues and different cooking tops. Available in English, German, Dutch & French.