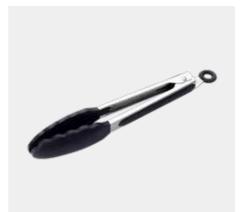

#### **Silicone Tongs**

- Brushed stainless steel and silicone
- Locks in closed position for easy storage
- Hanging loop
- Cushioned, nonslip handles and thumb rests
- Dishwasher safe

Ref. 98320V, RRP € 6,95 (28cm Tongs) Ref. 98319V, RRP € 7,95 (36cm Tongs)