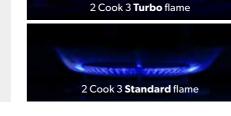

#### Elevate your cooking experience

Step into our world of innovation with the new 2 Cook 3 Turbo. The new inner flame burner design gives a higher heat output onto the cooking surface, which gives a quicker heat up time.

The two inner flame burners lie lower in the base of the stove, allowing for a slimmer design which is less affected by windy conditions. Each burner is independently operated with its own control knob and piezo ignition.