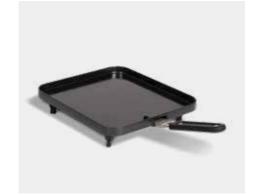

## 2 Cook 3 Flat Grill

- Product Dimensions: 25cm x 27cm
- Product Weight: 0.8 kg
- Material: Cast Aluminium GreenGrill nonstick ceramic
- Easy to clean
- Includes handle

Ref. 203-200, RRP € 39,95