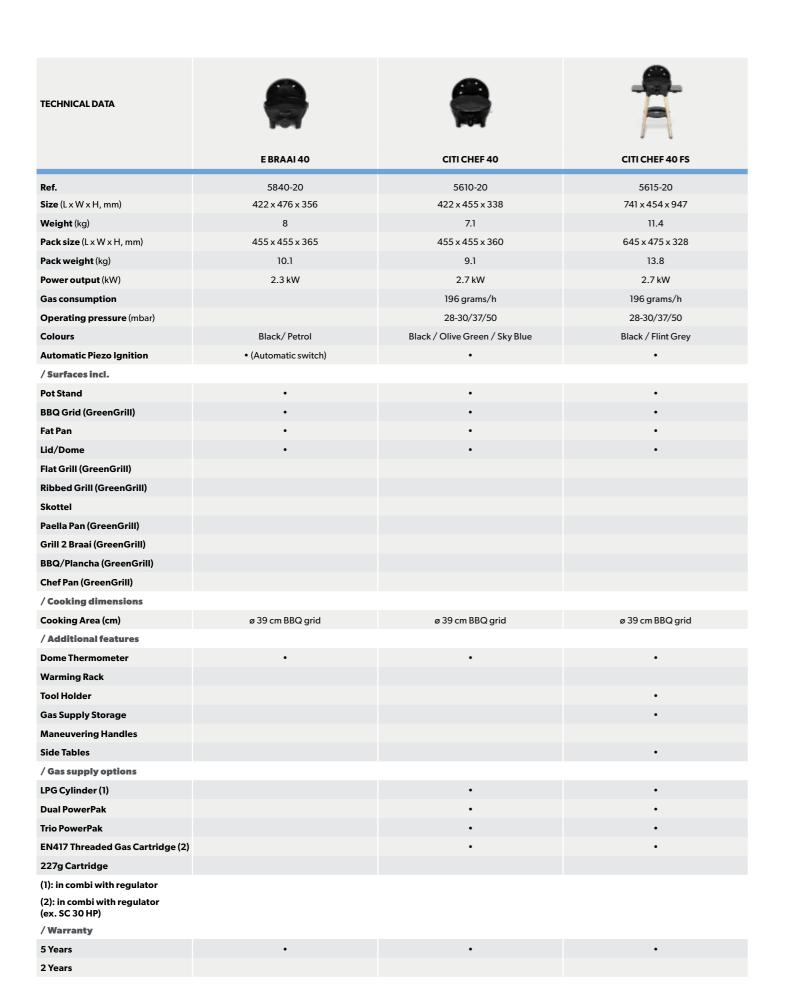

## E Braai 40

- Grill size: ø 39cm
- Weight: 8 kg
- Heat output: 2.3kW
- Includes: pot stand, BBQ grid and dome

Ref. 5840-20-04 Black, RRP € 249,00 Ref. 5840-20-18 Petrol, RRP € 249,00

For full technical data, see p. 57-65

#### Citi Chef 40 **Olive Green**

- Grill size: ø 39cm
- Weight: 6.8 kg
- Heat output: 2.7kW
- Includes: pot stand, BBQ grid and dome

Ref. 5610-20-12, RRP € 229,00

For full technical data, see p. 57-65

A stylish BBQ that is perfect for your balcony, patio, garden or terrace. The aluminium cooking grid ( $\emptyset$  46cm) has an integrated heat diffuser for perfect heating and is coated in CADAC GreenGrill ceramic for easy clean. The smart wooden side tables clip on and off, they can be stored inside the cabinet while the side handles and 4 castor wheels allow you to push it conveniently into any small storage area.

#### Citi Chef 40 FS

- Grill size: ø 39cm
- Weight: 11.4 kg
- Heat output: 2.7kW
- Includes: pot stand, BBQ grid and dome

Ref. 5615-20-04 Black, RRP € 279,00 Ref. 5615-20-16 Flint Grey, RRP € 279,00

For full technical data, see p. 57-65