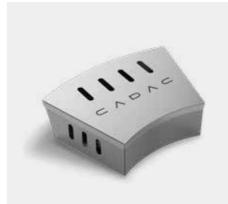

**NEW FOR** 2024

- Grill size: 2x 25x27cm
- Weight: 5.75 kg
- Heat output: 2x 2.2kW
- Includes: flat plate, ribbed plate, windshields, removable handle and a carry bag

Ref. 203F2C-20, RRP € 199,95

- Grill size: 2x 25x27cm
- Weight: 3.9 kg
- Heat output: 2x 2.2kW
- Includes: windshields and a carry bag

Ref. 203F2C-10, RRP € 129,95

For full technical data, see p. 57-65