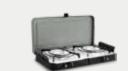

#### Elevate your cooking experience

Step into our world of innovation with the new 2 Cook 3 Turbo. The new inner flame burner design gives a higher heat output onto the cooking surface, which gives a quicker heat up time.

The two inner flame burners lie lower in the base of the stove, allowing for a slimmer design which is less affected by windy conditions. Each burner is independently operated with its own control knob and piezo ignition.

The new 2 Cook 3 is fitted with a flame failure device (FFD) that will shut off gas flow in case of a flame out (for your safety) and is therefore safe to be used indoors.

The 2 Cook 3 Turbo Deluxe includes two pot stands, a coffee

pot stand, a ceramic coated flat plate and ribbed plate with a removable handle for easy lifting. Cooking versatility with independent grill plates gives the option of simultaneous grilling, frying, boiling or heating up of food and coffee.

The flat grill plate is ideal for cooking fish, breakfasts and pancakes while the ribbed plate is ideal for grilling meat, fish, chicken and vegetables. Both plates have a GreenGrill ceramic coating which can be soaked in the CADAC Soft Soaks for easy cleaning.

The rubber feet prevents the stove from slipping. After use, you can clip the lid closed. Pack away your stove after use in the convenient carry bag that is included.