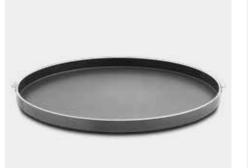

#### **Grill 2 Braai 50**

- Product Dimensions: ø 45cm
- Product Weight: 2.2 kg
- Material: Aluminium GreenGrill non-stick ceramic
- · Easy to clean
- Storage bag included

Ref. 8910-100, RRP € 69,95