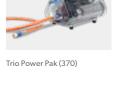

Ref. 8515-OF, RRP € 26.95

The CADAC Trio Power Pak and the CADAC Dual Power Pak replace a gas cylinder and regulator. The Power Paks are lightweight, portable and easy to use. The regulator and hose is included. Once you fit the disposable cartridges to a CADAC Power Pak, the LP gas supplies (at 28Mbar or 50Mbar) the camping appliance or barbecue. The universal fitting on the end of the hose is a 1/4" BSP left hand thread, so the Dual Power Pak or Trio Power Pak can be used with any brand of camping stove or barbecue.

**TRIO POWER PAK** 

The Trio Power Pak is driven by 3x bayonet style nozzle valve cartridges of 227g each (not included). This amount of gas will feed a small appliance or barbecue for  $\pm$  6 hours. The Trio has a removable back cover. When this is unclipped, the 3 cartridges can be fitted and clipped into the valve. The hose is removable with a CADAC QR/Quick Release connector. All 3 cartridges supply gas at the same time, which assists in cold climates. Includes a convenient carry bag.

Ref. 370, RRP € 69,95

The Dual Power Pak is driven by 2x 445g or 2x 500g EN417 threaded cartridges (not included). Each cartridge can be independently fitted and each gas cartridge feeds the appliance. 1kg gas will supply a small barbecue like the Safari Chef 30 for  $\pm$  10 hours.