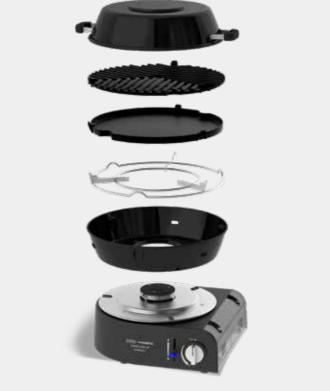

# Carri Chef 40 (BBQ/Chef Pan)

- Grill size: ø 39cm
- Weight: 9.5 kg
- Heat output: 2.7kW
- Includes: pot stand, BBQ grid, chef pan, dome and a carry bag

Ref. 8905-40, RRP € 279,00

#### All-in-one outdoor cooking

The Carri Chef is an all-in-one gas barbecue with a large cooking surface of ø46cm. The powerful stainless steel burner together with the piezo ignition ensures you get the desired temperature. With the lid/dome closed you create an oven, ideal for baking or stewing. The handy condiment tray offers extra storage space while barbecuing. The BBQ grid is provided with CADAC GreenGrill coating which allows for healthier and cleaner cooking. Thanks to the integrated heat spreader under the grid, the heat is well distributed over the entire cooking surfaces.

Cleaning has also been considered; you only remove the surfaces from the barbecue and clean it the help of our Soft Soaks and soapy water. The BBQ is easy to assemble, clean and to store in the supplied carrying bags which makes this the ideal barbecue for both the home and to take on vacation.