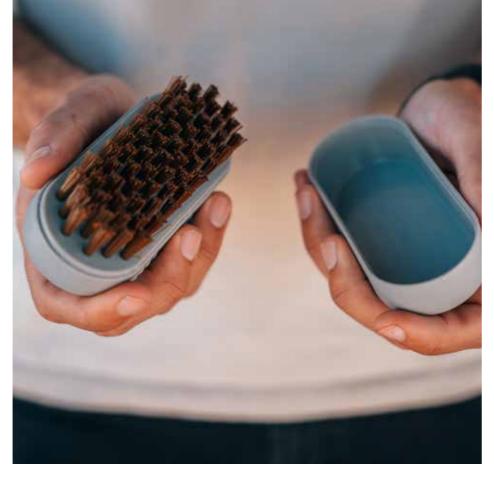

#### **Soft Soak Brush**

- Brush with storage cassette
- Bristles are strong and durable
- Clean CADAC GreenGrill ceramic coatings
- Suitable for cleaning any ceramic, chrome, cast iron and enamelled tops

Ref. 98326, RRP € 9,95

#### Clean GreenGrill Brush

- Natural Palmyra plant fibers
- Clean CADAC Green Grill ceramic coatings
- Bristles are strong, durable, and heat resistant
- Suitable for cleaning any ceramic, chrome, cast iron and enamelled tops