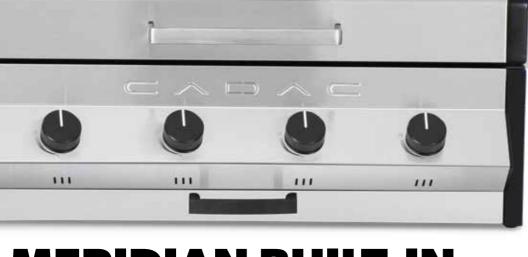

The four burners all have their own automatic ignition and a flame distributor. The flame distributors ensure that the heat is well distributed over the barbecue, but also that no food fat gets on the burners. The Meridian Built-in comes with 3 Thermogrill \* grids and a warming rack. The lid is made of double-walled stainless steel for good heat retention and has an accurate thermometer to ensure perfect cooking. The removable fat tray collects cooking residues. After grilling, you can easily remove the tray from the front of the barbecue for cleaning.

#### **Meridian Built-in 4 Burner**

- Grid size: 80 x 48.5 cm
- Weight: 31 kg
- Heat output: 12.4kW
- Includes: removable drip tray and food-warming rack

Ref. 982241, RRP € 649,00

For full technical data, see p. 57-65