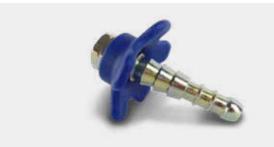

#### **Threaded Cartridge Regulator** Assembly

Enables low pressure appliances to operate off EN417 gas cartridges. Simply screw onto the cartridge. The EN417 Regulator Assembly includes a hose, tailpiece and handwheel support. The regulator fits a ¼" BSP left hand threaded gas cartridge.

Ref. 343 - 28/30mbar, RRP € 22,95