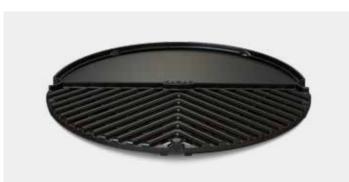

# **SAFARI CHEF 30**

#### Pick up & Go

The Safari Chef 30 is a compact, versatile gas barbecue with at least four different cooking surfaces. It is easy to take with you thanks to the foldable legs and convenient carrying bag. This is an ideal BBQ for use at the campsite, on the balcony or in the park!

#### Safari Chef 30 HP

- Grill size: ø 28cm
- Weight: 4 kg
- Heat output: 1.8kW
- Includes: flat plate, ribbed plate, pot stand, dome/pot and a carry bag

Ref. 6540H1-10 (HP), RRP € 159,95

For full technical data, see p. 57-65