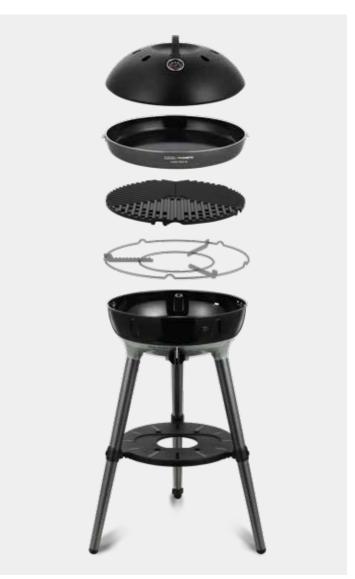

# Carri Chef 40 (BBQ/Chef Pan)

- Grill size: ø 39cm
- Weight: 9.5 kg
- Heat output: 2.7kW
- Includes: pot stand, BBQ grid, chef pan, dome and a carry bag

Ref. 8905-40, RRP € 279,00