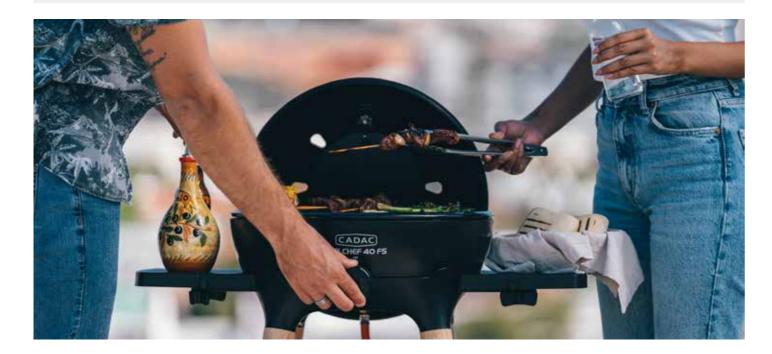

#### **BBQ 2 Plancha 40**

- Product Dimensions: ø 38cm
- Product Weight: 1.75 kg
- Material: Aluminium GreenGrill non-stick ceramic
- Easy to clean
- Storage bag included

Ref. 5610-200, RRP € 59,95

#### Grill 2 Braai 40

- Product Dimensions: ø 38cm
- Product Weight: 1.8 kg
- Material: Aluminium GreenGrill non-stick ceramic
- Easy to clean
- Storage bag included

Ref. 5610-400, RRP € 59,95

#### Soft Soak 40

- Product Dimensions: 486 x 445 x 65 mm
- Product Weight: 1.3 kg
- Material: Food Grade, heat resistant Silicone
- Convenient to use anywhere
- Easy to clean
- Ensures a longer life for your grill & pan

Ref. 5610-900, RRP € 27,95



#### Pizza Stone Pro 40

- Product Dimensions: ø 33cm
- Product Weight: 2.2 kg
- Thickness: 12mm
- Storage bag included

Ref. 98433, RRP € 34,95











#### Paella Pan 50

- Product Dimensions: ø 47cm
- Product Weight: 3 kg
- Material: Aluminium GreenGrill non-stick ceramic
- Easy to clean
- Storage bag included

Ref. 5760, RRP € 69,95

#### Chef Pan 50

- Product Dimensions: ø 45cm
- Product Weight: 2 kg
- Material: Aluminium GreenGrill non-stick ceramic
- Easy to clean
- Storage bag included

Ref. 8910-102, RRP € 69,95

#### Roast Pan 50

- Product Dimensions: ø 37cm
- Product Weight: 2.4 kg
- Material: Enameled
- Easy to clean
- Storage bag included

Ref. 8910-105, RRP € 49,95

#### BBQ 2 Plancha 50

- Product Dimensions: ø 46cm
- Product Weight: 2.1 kg
- Material: Aluminium GreenGrill non-stick ceramic
- Easy to clean
- Storage bag included

Ref. 8910-108, RRP € 69,95









#### **Grill 2 Braai 50**

- Product Dimensions: