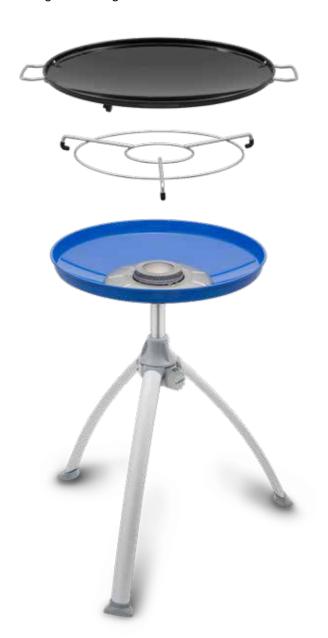

#### **Original CADAC Skottel Braai**

Discover CADAC's most quintessential barbecue. The Braai is more than just a barbecue, the range comprises of a piece of CADAC's 75  $yearh istory. \,CADAC is famous for developing the Skottel Braai, which$ originated from South African farmers using a plough shear over a fire to cook an outdoor meal. The Skottel is perfect for cooking a wide variety of outdoor meals... from traditional breakfasts, paellas, sausages, eggs, stir fries and many other dishes. Used with the pot stand, the BBQ acts as a cooker to boil water and accomodate pots upto 30cm. Exceptionally versatile, robust and portable, the Skottel Braai weighs under 7kg.

#### **Skottel Braai**

- Grill size: ø 46cm
- Weight: 6.3 kg
- Heat output: 3kW
- Includes: Skottel top, pot stand and a carry bag

Ref. 8309-10, RRP € 129,95

For full technical data, see p. 57-65

The Paella Braai is a variant of the popular Skottel Braai. Instead of the famous Skottel it comes with a large Paella Pan (47cm). The lightweight but thick aluminium pan with GreenGrill ceramic coating is easy to use and clean. Stainless steel handles allow for easy handling.

#### Paella Braai

- Grill size: ø 46cm
- Weight: 6 kg
- Heat output: 3kW
- Includes: paella pan, pot stand and a carry bag

Ref. 8309-30, RRP € 149,95

For full technical data, see p. 57-65