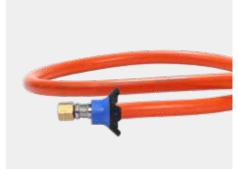

#### **Hose with QR**

For a safe connection of any 30mbar BBQ to the internal gas-system of your caravan/motorhome Quick, easy and safe (un)coupling to the external hinge of your caravan/motor home.

Ref. 8524, RRP € 19,95 3m Hose Ref. 8526, RRP € 21,95 5m Hose