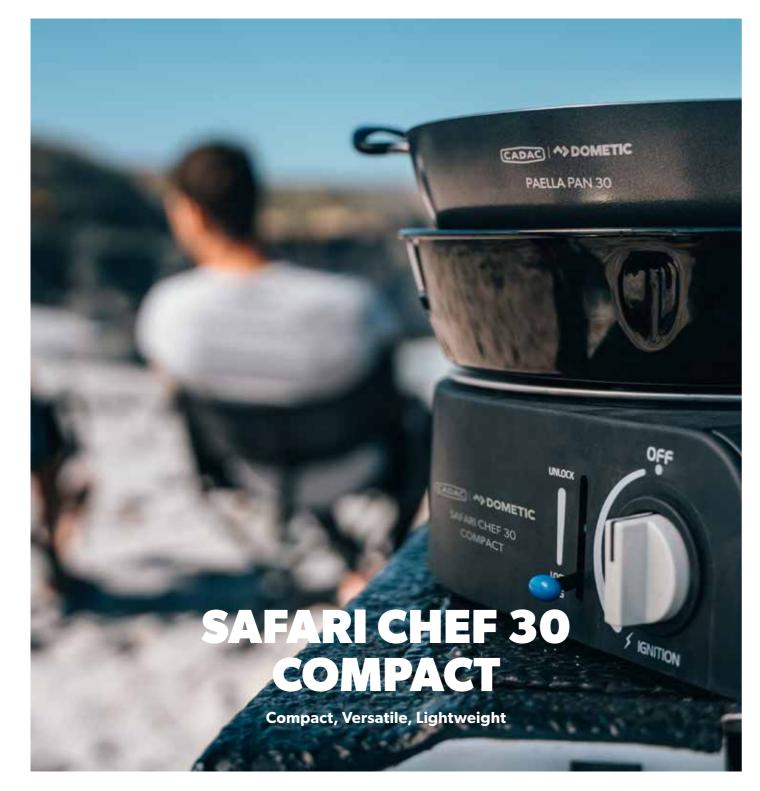

The Safari Chef 30 Compact is an ultra compact & lightweight gas barbecue. It works directly of a 227g gas cartridge. Simply place it in the appliance, tighten with the safety clip and start cooking or grilling. The perfect appliance for outdoor activities and camping holidays.

Despite its small size, the Safari Chef 30 Compact includes a powerful burner allowing for efficient cooking. It is extremely versatile due to the various cooking tops included; a pot stand, BBQ grid, flat plate and pot/lid. Use the pot stand to cook a

pot of soup or pasta. The BBQ grid and flat plate have CADAC's GreenGrill coating and are perfect for baking and grilling meat, fish and vegetables. The lid can also be used as a pan and is therefore multifunctional.

The fat pan collects any cooking residues when you use the BBQ grid, but also serves as a wind screen so that the burner does not blow out on windy days. A convenient carry bag is included for easy storage and portability.