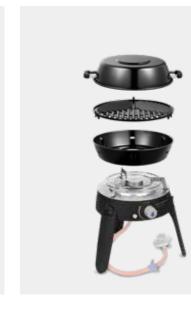

The Safari Chef 30 Compact is an ultra compact & lightweight gas barbecue. It works directly of a 227g gas cartridge. Simply place it in the appliance, tighten with the safety clip and start cooking or grilling. The perfect appliance for outdoor activities and camping holidays.

Despite its small size, the Safari Chef 30 Compact includes a powerful burner allowing for efficient cooking. It is extremely versatile due to the various cooking tops included; a pot stand, BBQ grid, flat plate and pot/lid. Use the pot stand to cook a

pot of soup or pasta. The BBQ grid and flat plate have CADAC's GreenGrill coating and are perfect for baking and grilling meat, fish and vegetables. The lid can also be used as a pan and is therefore multifunctional.

The fat pan collects any cooking residues when you use the BBQ grid, but also serves as a wind screen so that the burner does not blow out on windy days. A convenient carry bag is included for easy storage and portability.