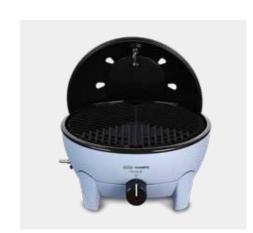

# **LP VERSUS HP**

The Safari Chef is available as a low-pressure appliance (LP) and as a high-pressure appliance (HP). The LP version works with a hose and regulator on a refillable gas bottle or the CADAC Power Pak. The Safari Chef HP works directly on an EN417 screw cartridge.

#### Safari Chef 30 LP

- Grill size: ø 28cm
- Weight: 4 kg
- Heat output: 1.8kW
- Includes: flat plate, ribbed plate, pot stand, dome/pot and a carry bag

Ref. 6540L1-10 (LP), RRP € 159,95

For full technical data, see p. 57-65