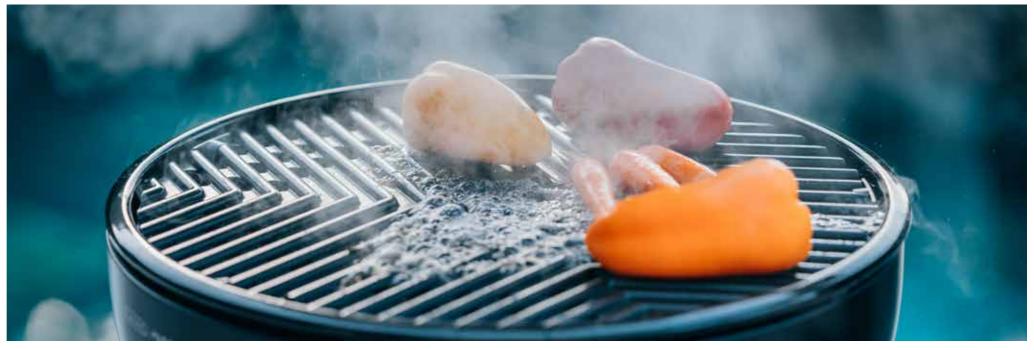

#### Elevate your cooking experience

Step into our world of innovation with the new 2 Cook 3 Turbo. The new inner flame burner design gives a higher heat output onto the cooking surface, which gives a quicker heat up time.

The two inner flame burners lie lower in the base of the stove, allowing for a slimmer design which is less affected by windy conditions. Each burner is independently operated with its own control knob and piezo ignition.

The new 2 Cook 3 is fitted with a flame failure device (FFD) that will shut off gas flow in case of a flame out (for your safety) and is therefore safe to be used indoors.

The 2 Cook 3 Turbo Deluxe includes two pot stands, a coffee

pot stand, a ceramic coated flat plate and ribbed plate with a removable handle for easy lifting. Cooking versatility with independent grill plates gives the option of simultaneous grilling, frying, boiling or heating up of food and coffee.

The flat grill plate is ideal for cooking fish, breakfasts and pancakes while the ribbed plate is ideal for grilling meat, fish, chicken and vegetables. Both plates have a GreenGrill ceramic coating which can be soaked in the CADAC Soft Soaks for easy cleaning.

The rubber feet prevents the stove from slipping. After use, you can clip the lid closed. Pack away your stove after use in the convenient carry bag that is included.