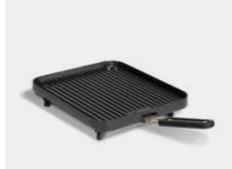

#### 2 Cook 3 Ribbed Grill

- Product Dimensions: 25cm x 27cm
- Product Weight: 0.9 kg
- Material: Cast Aluminium GreenGrill nonstick ceramic
- Easy to clean
- Includes handle

Ref. 203-300, RRP € 39.95