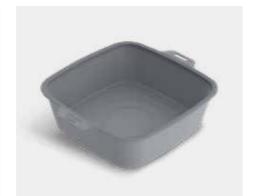

#### Soft Soak 2 Cook

- Product Dimensions: 392 x 340 x 105 mm
- Product Weight: 1.65 kg
- Material: Food Grade, heat resistant Silicone
- Easy to clean
- Ensures a longer life for your grill pan
- Takes both 2 Cook 3 Grill pans in one