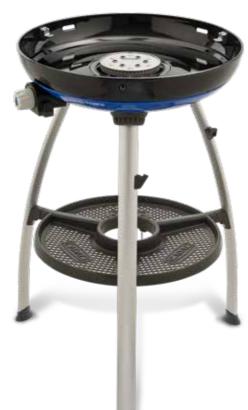

# **SAFARI CHEF 30**

#### Pick up & Go

The Safari Chef 30 is a compact, versatile gas barbecue with at least four different cooking surfaces. It is easy to take with you thanks to the foldable legs and convenient carrying bag. This is an ideal BBQ for use at the campsite, on the balcony or in the park!

#### Safari Chef 30 HP

- Grill size: ø 28cm
- Weight: 4 kg
- Heat output: 1.8kW
- Includes: flat plate, ribbed plate, pot stand, dome/pot and a carry bag

Ref. 6540H1-10 (HP), RRP € 159,95

For full technical data, see p. 57-65