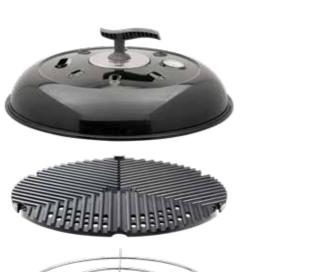

# Carri Chef 40 (BBQ/Chef Pan)

- Grill size: ø 39cm
- Weight: 9.5 kg
- Heat output: 2.7kW
- Includes: pot stand, BBQ grid, chef pan, dome and a carry bag

Ref. 8905-40, RRP € 279,00

#### All-in-one outdoor cooking

The Carri Chef is an all-in-one gas barbecue with a large cooking surface of ø46cm. The powerful stainless steel burner together with the piezo ignition ensures you get the desired temperature. With the lid/dome closed you create an oven, ideal for baking or stewing. The handy condiment tray offers extra storage space while barbecuing. The BBQ grid is provided with CADAC GreenGrill coating which allows for healthier and cleaner cooking. Thanks to the integrated heat spreader under the grid, the heat is well distributed over the entire cooking surfaces.

Cleaning has also been considered; you only remove the surfaces from the barbecue and clean it the help of our Soft Soaks and soapy water. The BBQ is easy to assemble, clean and to store in the supplied carrying bags which makes this the ideal barbecue for both the home and to take on vacation.