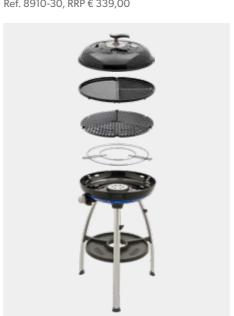

## Carri Chef 50 (BBQ/Skottel)

- Grill size: ø 46cm
- Weight: 12 kg
- Heat ouput: 3.7kW
- Includes: pot stand, BBQ grid, Skottel, dome and a carry bag

Ref. 8910-30, RRP € 339,00