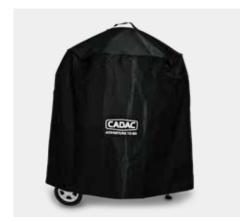

Ref. 98507, RRP € 59,95

- Universal rotisserie for Meridian range of gas barbecues
- Battery driven

Ref. 98755-EU, RRP € 69,95

• Full-length and UV-resistant vinyl BBQ cover

• Designed to fit and protect any 47cm BBQ all

**Chef BBQ Cover** 

Heavy duty cover

Ref. 8626, RRP € 11,95

year round • Size: ø 47 cm

- UV-resistant vinyl BBQ cover
- Designed to fit and protect the E Braai 40 and Citi Chef 40 barbecues
- Size: ø 45 cm