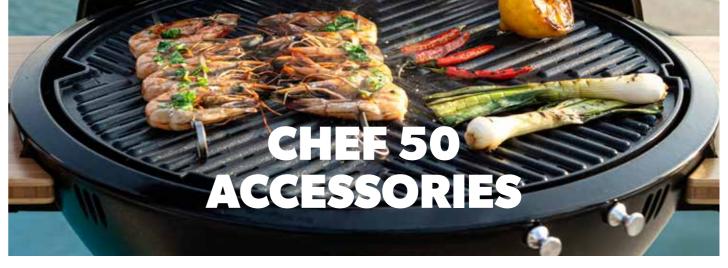

#### Paella Pan 50

- Product Dimensions: ø 47cm
- Product Weight: 3 kg
- Material: Aluminium GreenGrill non-stick ceramic
- Easy to clean
- Storage bag included

Ref. 5760, RRP € 69,95

#### Chef Pan 50

- Product Dimensions: ø 45cm
- Product Weight: 2 kg
- Material: Aluminium GreenGrill non-stick ceramic
- Easy to clean
- Storage bag included

Ref. 8910-102, RRP € 69,95