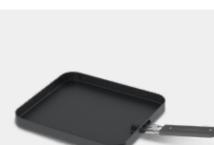

#### Flat Universal Grill

- Suitable for most stoves available, including CADAC 2 Cook range
- To be used on the pot stand (not included)
- Product Weight: 0.8 kg
- Material: Cast Aluminium GreenGrill nonstick ceramic
- Easy to clean

**GRILLS** 

• Includes removeable handle and carry bag

Ref. 98715C, RRP € 39,95