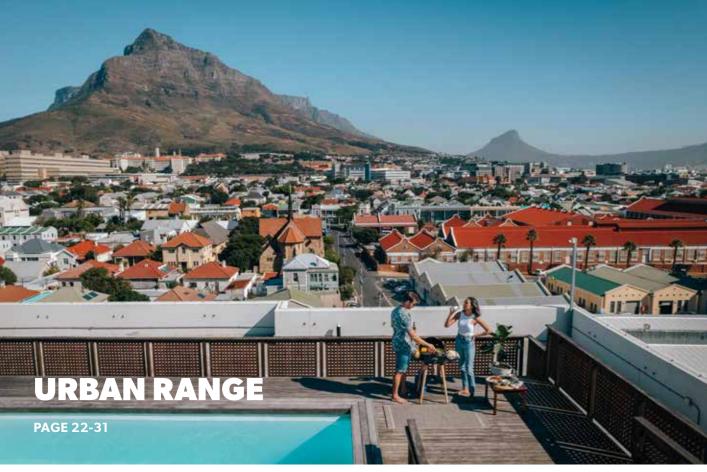

#### **URBAN RANGE**

| E Braai 40 FS     | 24-25 |
|-------------------|-------|
| E Braai 40        | 26    |
| Citi Chef 40      | 27    |
| Citi Chef 40 FS   | 28    |
| Citi Chef 50      | 29    |
| Meridian Built-in | 30-31 |