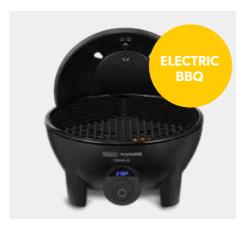

# E BRAAI 40 FS

#### Trendy, portable electric BBQ

Discover the taste & comfort of electric grilling with CADAC's E Braai 40 FS. This electric BBQ is perfect for use on a balcony or in a garden, but it's also easy to transport as a table top during holiday.

The 2.3kW heat coil ensures quick heat up time. A detachable glass ring protects the coil from the cooking fat. With the Auto Grill Temperature control setting you can accurately set the desired temperature. The temperature is not measured as usual underneath the lid, but from the grid itself. The temperature of the E Braai is adjustable from 70 to 270 degrees, which makes it also suitable for slow cooking.