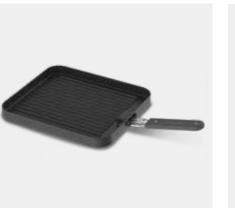

#### Flat Universal Grill

- Suitable for most stoves available, including CADAC 2 Cook range
- To be used on the pot stand (not included)
- Product Weight: 0.8 kg
- Material: Cast Aluminium GreenGrill nonstick ceramic
- Easy to clean

**GRILLS** 

• Includes removeable handle and carry bag

Ref. 98715C, RRP € 39,95