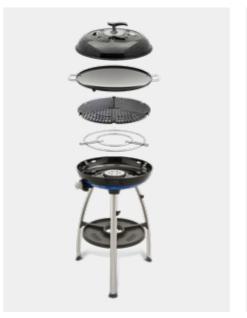

# **CARRI CHEF 50**

#### All-in-one outdoor cooking

The Carri Chef is an all-in-one gas barbecue with a large cooking surface of ø46cm. The powerful stainless steel burner together with the piezo ignition ensures you get the desired temperature. With the lid/dome closed you create an oven, ideal for baking or stewing. The handy condiment tray offers extra storage space while barbecuing. The BBQ grid is provided with CADAC GreenGrill coating which allows for healthier and cleaner cooking. Thanks to the integrated heat spreader under the grid, the heat is well distributed over the entire cooking surfaces.

Cleaning has also been considered; you only remove the surfaces from the barbecue and clean it the help of our Soft Soaks and soapy water. The BBQ is easy to assemble, clean and to store in the supplied carrying bags which makes this the ideal barbecue for both the home and to take on vacation.

- Heat ouput: 3.7kW
- Includes: pot stand, BBQ grid, dome and a carry bag

Carri Chef 50 (BBQ/Dome)

Ref. 8910-20 , RRP € 279,00

For full technical data, see p. 57-65