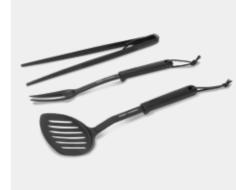

#### BBQ Set of 3

- Made from heat resistant plastic up to 270
- Perfect for use on CADAC Green Grill coating and it will prevents scratches and damage on
- The following is included: Spatula, pincer and a fork

Ref. 98329V, RRP € 9,95