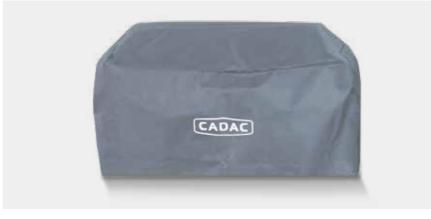

#### **Meridian Built-In BBQ Cover**

Citi Chef 40 FS BBQ Cover

Heavy duty cover

Ref. 5615-100, RRP € 26,95

40 FS BBQ

• Full-length and UV-resistant vinyl BBQ cover

• Designed to fit and protect the Citi Chef

- Heavy duty & UV resistant vinyl BBQ cover
- Velcro closures
- Designed to fit and protect the Meridian Built-in range of BBQ's

Ref. 982231-100 - 3 BURNER COVER (73 x 62 x 43 cm), RRP € 34,95 Ref. 982241-100 - 4 BURNER COVER (90 x 62 x 43 cm), RRP € 39,95