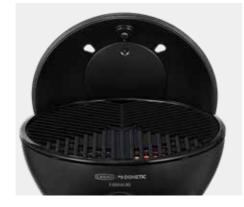

The 2.3kW heat coil ensures quick heat up time. A detachable glass ring protects the coil from the cooking fat. With the Auto Grill Temperature control setting you can accurately set the desired temperature. The temperature is not measured as usual underneath the lid, but from the grid itself. The temperature of the E Braai is adjustable from 70 to 270 degrees, which makes it also suitable for slow cooking.

The removable fat pan is dishwasher safe and easy to clean. Four dome vents ensure good air circulation and even heat distribution. The E Braai comes with an accessory stand, a BBQ grid with GreenGrill ceramic coating and a dome. For even more possibilities a BBQ/ Plancha, Grill 2 Braai top and pizza stone are available as optional accessories.