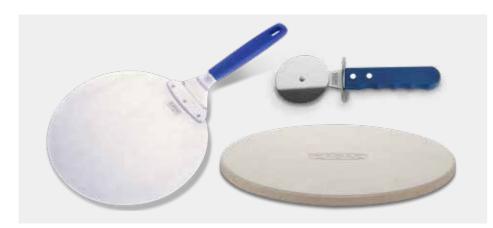

# **Pizza Cutter Set**

- High grade stainless steel
- Comfortable grip handle
- Dishwasher safe
- Includes: pizza lifter, pizza cutter and a 33cm pizza stone

Ref. 98328V, RRP € 44,95