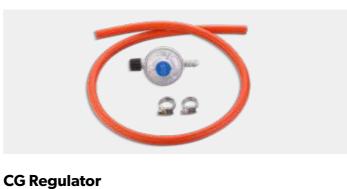

#### Model:

- Safari Chef HP

CA500-N = 500g / CA445-N = 445g

Adapter Set HP to LP (8521)

Regulator with valve tail piece suitable for CG cylinders. Pressure 30mbar. Includes 0.85m hose & 2 hose clamps.

Ref. 8515, RRP € 17,95