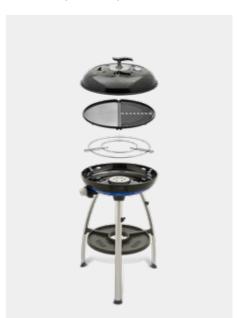

#### All-in-one outdoor cooking

The Carri Chef is an all-in-one gas barbecue with a large cooking surface of ø46cm. The powerful stainless steel burner together with the piezo ignition ensures you get the desired temperature. With the lid/dome closed you create an oven, ideal for baking or stewing. The handy condiment tray offers extra storage space while barbecuing. The BBQ grid is provided with CADAC GreenGrill coating which allows for healthier and cleaner cooking. Thanks to the integrated heat spreader under the grid, the heat is well distributed over the entire cooking surfaces.

Cleaning has also been considered; you only remove the surfaces from the barbecue and clean it the help of our Soft Soaks and soapy water. The BBQ is easy to assemble, clean and to store in the supplied carrying bags which makes this the ideal barbecue for both the home and to take on vacation.

- Heat ouput: 3.7kW
- Includes: pot stand, BBQ grid, dome and a carry bag

Carri Chef 50 (BBQ/Dome)

Ref. 8910-20 , RRP € 279,00

For full technical data, see p. 57-65

## Carri Chef 50 (BBQ/Skottel)

- Grill size: ø 46cm
- Weight: 12 kg
- Heat ouput: 3.7kW
- Includes: pot stand, BBQ grid, Skottel, dome and a carry bag

Ref. 8910-30, RRP € 339,00

#### Carri Chef 50 (BBQ/Grill2Braai)

- Grill size: ø 46cm
- Weight: 12.7 kg
- Heat ouput: 3.7kW
- Includes: pot stand, BBQ grid, grill2braai, dome and a carry bag

Ref. 8910-50, RRP € 339,00

## Carri Chef 50 (BBQ/Chef Pan)

- Grill size: ø 46cm
- Weight: 12 kg
- Heat ouput: 3.7kW
- Includes: pot stand, BBQ grid, chef pan, dome and a carry bag

Ref. 8910-40, RRP € 339.00

# Carri Chef 50 (BBQ 2 Plancha)

- Grill size: ø 46cm
- Weight: 10.5 kg
- Heat ouput: 3.7kW
- Includes: pot stand, BBQ 2 Plancha, dome and a carry bag

Ref. 8910-80, RRP € 279.00

18 — CADACINTERNATIONAL.COM LIVE THE BRAAI LIFE — 19