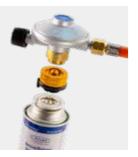

#### Model:

- Safari Chef HP

CA500-N = 500g / CA445-N = 445g

Adapter Set HP to LP (8521)

Regulator with valve tail piece suitable for CG cylinders. Pressure 30mbar. Includes 0.85m hose & 2 hose clamps.

Ref. 8515, RRP € 17,95

## **CG Overflow Regulator**

Overflow regulator with valve tail piece suitable for CG cylinders. Pressure 30mbar. Includes 0.85m hose & 2 hose clamps. Overflow regulator automatically shuts off flow of gas if hose is damaged or if it leaks. Includes cylinder pressure gauge.

Ref. 8515-OF, RRP € 26.95

The CADAC Trio Power Pak and the CADAC Dual Power Pak replace a gas cylinder and regulator. The Power Paks are lightweight, portable and easy to use. The regulator and hose is included. Once you fit the disposable cartridges to a CADAC Power Pak, the LP gas supplies (at 28Mbar or 50Mbar) the camping appliance or barbecue. The universal fitting on the end of the hose is a 1/4" BSP left hand thread, so the Dual Power Pak or Trio Power Pak can be used with any brand of camping stove or barbecue.