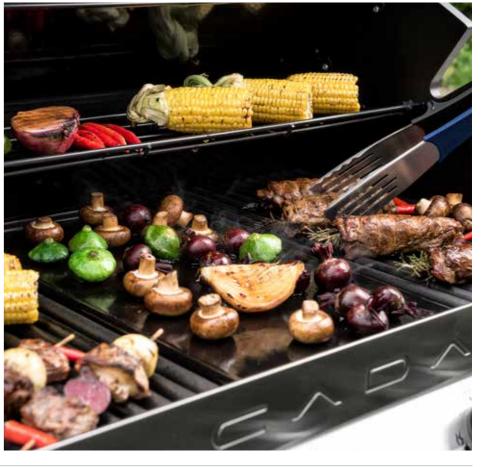

#### All-in-one outdoor cooking

The Carri Chef is an all-in-one gas barbecue with a large cooking surface of ø46cm. The powerful stainless steel burner together with the piezo ignition ensures you get the desired temperature. With the lid/dome closed you create an oven, ideal for baking or stewing. The handy condiment tray offers extra storage space while barbecuing. The BBQ grid is provided with CADAC GreenGrill coating which allows for healthier and cleaner cooking. Thanks to the integrated heat spreader under the grid, the heat is well distributed over the entire cooking surfaces.

The four burners all have their own automatic ignition and a flame distributor. The flame distributors ensure that the heat is well distributed over the barbecue, but also that no food fat gets on the burners. The Meridian Built-in comes with 3 Thermogrill \* grids and a warming rack. The lid is made of double-walled stainless steel for good heat retention and has an accurate thermometer to ensure perfect cooking. The removable fat tray collects cooking residues. After grilling, you can easily remove the tray from the front of the barbecue for cleaning.