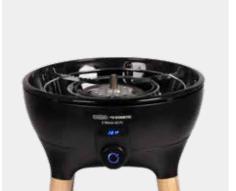

#### Elevate your cooking experience

Step into our world of innovation with the new 2 Cook 3 Turbo. The new inner flame burner design gives a higher heat output onto the cooking surface, which gives a quicker heat up time.

The two inner flame burners lie lower in the base of the stove, allowing for a slimmer design which is less affected by windy conditions. Each burner is independently operated with its own control knob and piezo ignition.

The new 2 Cook 3 is fitted with a flame failure device (FFD) that will shut off gas flow in case of a flame out (for your safety) and is therefore safe to be used indoors.

The 2 Cook 3 Turbo Deluxe includes two pot stands, a coffee

pot stand, a ceramic coated flat plate and ribbed plate with a removable handle for easy lifting. Cooking versatility with independent grill plates gives the option of simultaneous grilling, frying, boiling or heating up of food and coffee.

The flat grill plate is ideal for cooking fish, breakfasts and pancakes while the ribbed plate is ideal for grilling meat, fish, chicken and vegetables. Both plates have a GreenGrill ceramic coating which can be soaked in the CADAC Soft Soaks for easy cleaning.

The rubber feet prevents the stove from slipping. After use, you can clip the lid closed. Pack away your stove after use in the convenient carry bag that is included.