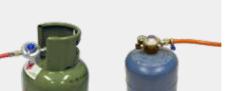

#### LP APPLIANCES

LP = LOW PRESSURE (hose) Gas is supplied by a hose and regulator

#### **HP APPLIANCES**

HP = HIGH PRESSURE (direct) Appliance works directly from a cartridge

#### Model:

- Safari Chef HP

CA500-N = 500g / CA445-N = 445g

Adapter Set HP to LP (8521)

Regulator with valve tail piece suitable for CG cylinders. Pressure 30mbar. Includes 0.85m hose & 2 hose clamps.

Ref. 8515, RRP € 17,95