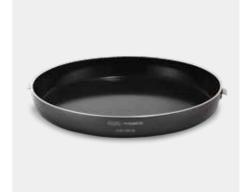

## 2 Cook 3 Flat Grill

- Product Dimensions: 25cm x 27cm
- Product Weight: 0.8 kg
- Material: Cast Aluminium GreenGrill nonstick ceramic
- Easy to clean
- Includes handle

Ref. 203-200, RRP € 39,95

#### 2 Cook 3 Ribbed Grill

- Product Dimensions: 25cm x 27cm
- Product Weight: 0.9 kg
- Material: Cast Aluminium GreenGrill nonstick ceramic
- Easy to clean
- Includes handle

Ref. 203-300, RRP € 39.95