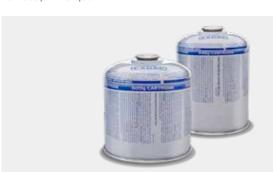

#### 500g & 445g Threaded Valve Cartridges

Butane/Propane gas mix cartridge, fitted with standard type EN417 threaded self-sealing safety valve. The threaded cartridge screws directly onto a CADAC Safari Chef 30 HP or any other appliance with standard EN417 fitting. Ideal for home use, camping, fishing, picnicking or hiking.

Ref. CA445 Weight: 645g when full, RRP  $\in$  6,95 Ref. CA500 Weight: 700g when full, RRP  $\in$  6,95