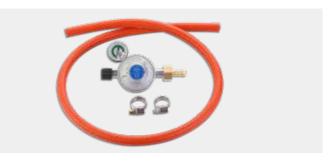

## **CG Overflow Regulator**

Overflow regulator with valve tail piece suitable for CG cylinders. Pressure 30mbar. Includes 0.85m hose & 2 hose clamps. Overflow regulator automatically shuts off flow of gas if hose is damaged or if it leaks. Includes cylinder pressure gauge.

Ref. 8515-OF, RRP € 26.95

The CADAC Trio Power Pak and the CADAC Dual Power Pak replace a gas cylinder and regulator. The Power Paks are lightweight, portable and easy to use. The regulator and hose is included. Once you fit the disposable cartridges to a CADAC Power Pak, the LP gas supplies (at 28Mbar or 50Mbar) the camping appliance or barbecue. The universal fitting on the end of the hose is a 1/4" BSP left hand thread, so the Dual Power Pak or Trio Power Pak can be used with any brand of camping stove or barbecue.