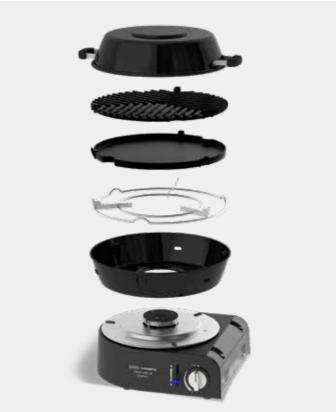

# Carri Chef 40 (BBQ/Chef Pan)

- Grill size: ø 39cm
- Weight: 9.5 kg
- Heat output: 2.7kW
- Includes: pot stand, BBQ grid, chef pan, dome and a carry bag

Ref. 8905-40, RRP € 279,00

#### All-in-one outdoor cooking

The Carri Chef is an all-in-one gas barbecue with a large cooking surface of ø46cm. The powerful stainless steel burner together with the piezo ignition ensures you get the desired temperature. With the lid/dome closed you create an oven, ideal for baking or stewing. The handy condiment tray offers extra storage space while barbecuing. The BBQ grid is provided with CADAC GreenGrill coating which allows for healthier and cleaner cooking. Thanks to the integrated heat spreader under the grid, the heat is well distributed over the entire cooking surfaces.

Cleaning has also been considered; you only remove the surfaces from the barbecue and clean it the help of our Soft Soaks and soapy water. The BBQ is easy to assemble, clean and to store in the supplied carrying bags which makes this the ideal barbecue for both the home and to take on vacation.