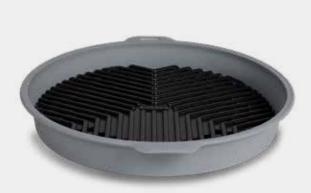

#### Elevate your cooking experience

Step into our world of innovation with the new 2 Cook 3 Turbo. The new inner flame burner design gives a higher heat output onto the cooking surface, which gives a quicker heat up time.

The two inner flame burners lie lower in the base of the stove, allowing for a slimmer design which is less affected by windy conditions. Each burner is independently operated with its own control knob and piezo ignition.

The new 2 Cook 3 is fitted with a flame failure device (FFD) that will shut off gas flow in case of a flame out (for your safety) and is therefore safe to be used indoors.

The 2 Cook 3 Turbo Deluxe includes two pot stands, a coffee

pot stand, a ceramic coated flat plate and ribbed plate with a removable handle for easy lifting. Cooking versatility with independent grill plates gives the option of simultaneous grilling, frying, boiling or heating up of food and coffee.

The flat grill plate is ideal for cooking fish, breakfasts and pancakes while the ribbed plate is ideal for grilling meat, fish, chicken and vegetables. Both plates have a GreenGrill ceramic coating which can be soaked in the CADAC Soft Soaks for easy cleaning.

The rubber feet prevents the stove from slipping. After use, you can clip the lid closed. Pack away your stove after use in the convenient carry bag that is included.