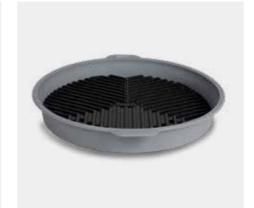

#### Soft Soak 30

- Product Dimensions: 392 x 351 x 65 mm
- Product Weight: 0.9 kg
- Material: Food Grade, heat resistant Silicone
- Convenient to use anywhere
- Easy to clean
- Ensures a longer life for your grill & pan

# SOFT SOAK CLEANING Durable, easy and hygienic

Made from food grade silicone, the environmentally friendly Soft Soak range takes the hassle out of cleaning. Soaking your grill plate before washing means less time spent on cleaning, and more time for you to enjoy the outdoors. No mess, no fuss!

#### Prolongs your grill pans life

When you use the Soft Soak to clean the grill you maintain the performance of the ceramic coating, cleaning your cooking surfaces without the need for traditional scrubs, hard brushes and harsh chemicals that would otherwise risk damage to these cooking surfaces.

#### Fits and protects your grill

Every Soft Soak is specially designed for it's corresponding Cadac grill size. It contains the grill and water perfectly ensuring coverage and complete soakage.

#### **Easy Clean**

Soaking your cooking surfaces with the help of the Soft Soaks, facilitate for the easy cleaning of your cooking surfaces loosening and softening grease with the aid of soapy water. A Hygienic material that lasts!

#### Stackable and lightweight

The moulded shape of the Soft Soaks allows for easy stacking, taking up less space and making it easier to take with you when you are on the go!

- 1. Poor hot, soapy water into Soft Soak
- 2. Place grill up-side-down
- 3. Soak for 10 minutes to ensure all the food has lifted properly
- 4. Easy clean with a cloth