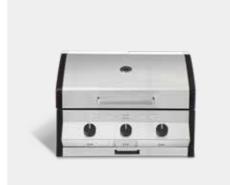

# **MERIDIAN BUILT-IN**

#### Braai in style

The Meridian Built-in is a stainless steel gas barbecue; this built-in model can be placed on any flat surface. With the side handles you can easily place it in your own outdoor kitchen or in a niche in the garden room. Thanks to the non-slip rubber feet, the barbecue stays in place.

The four burners all have their own automatic ignition and a flame distributor. The flame distributors ensure that the heat is well distributed over the barbecue, but also that no food fat gets on the burners. The Meridian Built-in comes with 3 Thermogrill \* grids and a warming rack. The lid is made of double-walled stainless steel for good heat retention and has an accurate thermometer to ensure perfect cooking. The removable fat tray collects cooking residues. After grilling, you can easily remove the tray from the front of the barbecue for cleaning.