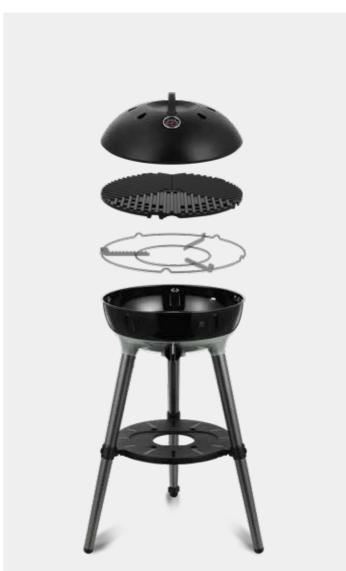

# Carri Chef 40 (BBQ/Chef Pan)

- Grill size: ø 39cm
- Weight: 9.5 kg
- Heat output: 2.7kW
- Includes: pot stand, BBQ grid, chef pan, dome and a carry bag

Ref. 8905-40, RRP € 279,00