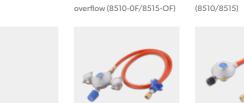

## **CG Overflow Regulator**

Overflow regulator with valve tail piece suitable for CG cylinders. Pressure 30mbar. Includes 0.85m hose & 2 hose clamps. Overflow regulator automatically shuts off flow of gas if hose is damaged or if it leaks. Includes cylinder pressure gauge.

Ref. 8515-OF, RRP € 26.95

The CADAC Trio Power Pak and the CADAC Dual Power Pak replace a gas cylinder and regulator. The Power Paks are lightweight, portable and easy to use. The regulator and hose is included. Once you fit the disposable cartridges to a CADAC Power Pak, the LP gas supplies (at 28Mbar or 50Mbar) the camping appliance or barbecue. The universal fitting on the end of the hose is a 1/4" BSP left hand thread, so the Dual Power Pak or Trio Power Pak can be used with any brand of camping stove or barbecue.