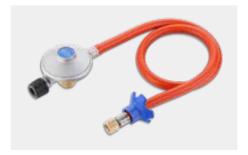

#### **Universal Regulator**

Regulator and 0.85m hose with valve tail end. Includes 2 clamps.

Ref. 8510 - 30mbar, RRP € 17,95 Ref. 8520 - 50mbar, RRP € 17.95