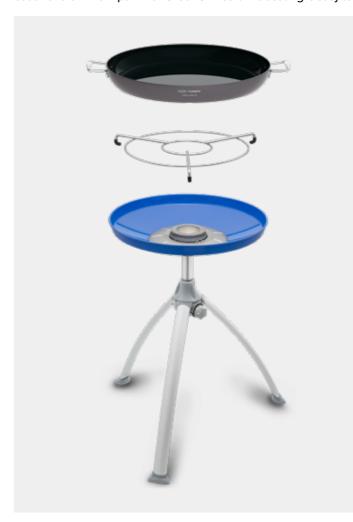

#### **Original CADAC Skottel Braai**

Discover CADAC's most quintessential barbecue. The Braai is more than just a barbecue, the range comprises of a piece of CADAC's 75  $yearh istory. \,CADAC is famous for developing the Skottel Braai, which$ originated from South African farmers using a plough shear over a fire to cook an outdoor meal. The Skottel is perfect for cooking a wide variety of outdoor meals... from traditional breakfasts, paellas, sausages, eggs, stir fries and many other dishes. Used with the pot stand, the BBQ acts as a cooker to boil water and accomodate pots upto 30cm. Exceptionally versatile, robust and portable, the Skottel Braai weighs under 7kg.

#### **Skottel Braai**

- Grill size: ø 46cm
- Weight: 6.3 kg
- Heat output: 3kW
- Includes: Skottel top, pot stand and a carry bag

Ref. 8309-10, RRP € 129,95

For full technical data, see p. 57-65

The Paella Braai is a variant of the popular Skottel Braai. Instead of the famous Skottel it comes with a large Paella Pan (47cm). The lightweight but thick aluminium pan with GreenGrill ceramic coating is easy to use and clean. Stainless steel handles allow for easy handling.

#### Paella Braai

- Grill size: ø 46cm
- Weight: 6 kg
- Heat output: 3kW
- Includes: paella pan, pot stand and a carry bag

Ref. 8309-30, RRP € 149,95

For full technical data, see p. 57-65