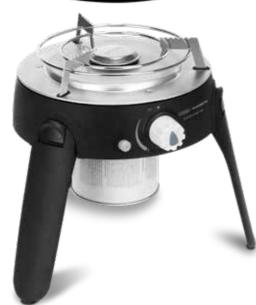

#### Elevate your cooking experience

Step into our world of innovation with the new 2 Cook 3 Turbo. The new inner flame burner design gives a higher heat output onto the cooking surface, which gives a quicker heat up time.

The two inner flame burners lie lower in the base of the stove, allowing for a slimmer design which is less affected by windy conditions. Each burner is independently operated with its own control knob and piezo ignition.

The new 2 Cook 3 is fitted with a flame failure device (FFD) that will shut off gas flow in case of a flame out (for your safety) and is therefore safe to be used indoors.

The 2 Cook 3 Turbo Deluxe includes two pot stands, a coffee

pot stand, a ceramic coated flat plate and ribbed plate with a removable handle for easy lifting. Cooking versatility with independent grill plates gives the option of simultaneous grilling, frying, boiling or heating up of food and coffee.

The flat grill plate is ideal for cooking fish, breakfasts and pancakes while the ribbed plate is ideal for grilling meat, fish, chicken and vegetables. Both plates have a GreenGrill ceramic coating which can be soaked in the CADAC Soft Soaks for easy cleaning.

The rubber feet prevents the stove from slipping. After use, you can clip the lid closed. Pack away your stove after use in the convenient carry bag that is included.