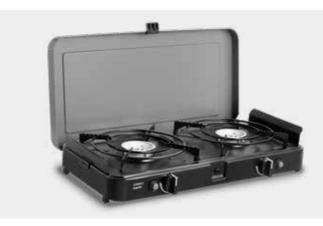

#### Elevate your cooking experience

Step into our world of innovation with the new 2 Cook 3 Turbo. The new inner flame burner design gives a higher heat output onto the cooking surface, which gives a quicker heat up time.

The two inner flame burners lie lower in the base of the stove, allowing for a slimmer design which is less affected by windy conditions. Each burner is independently operated with its own control knob and piezo ignition.

The new 2 Cook 3 is fitted with a flame failure device (FFD) that will shut off gas flow in case of a flame out (for your safety) and is therefore safe to be used indoors.

The 2 Cook 3 Turbo Deluxe includes two pot stands, a coffee

pot stand, a ceramic coated flat plate and ribbed plate with a removable handle for easy lifting. Cooking versatility with independent grill plates gives the option of simultaneous grilling, frying, boiling or heating up of food and coffee.

The flat grill plate is ideal for cooking fish, breakfasts and pancakes while the ribbed plate is ideal for grilling meat, fish, chicken and vegetables. Both plates have a GreenGrill ceramic coating which can be soaked in the CADAC Soft Soaks for easy cleaning.

The rubber feet prevents the stove from slipping. After use, you can clip the lid closed. Pack away your stove after use in the convenient carry bag that is included.