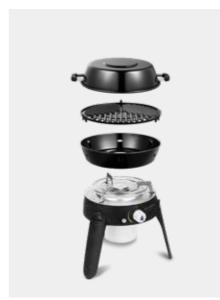

The Safari Chef 30 Compact is an ultra compact & lightweight gas barbecue. It works directly of a 227g gas cartridge. Simply place it in the appliance, tighten with the safety clip and start cooking or grilling. The perfect appliance for outdoor activities and camping holidays.

Despite its small size, the Safari Chef 30 Compact includes a powerful burner allowing for efficient cooking. It is extremely versatile due to the various cooking tops included; a pot stand, BBQ grid, flat plate and pot/lid. Use the pot stand to cook a

pot of soup or pasta. The BBQ grid and flat plate have CADAC's GreenGrill coating and are perfect for baking and grilling meat, fish and vegetables. The lid can also be used as a pan and is therefore multifunctional.

The fat pan collects any cooking residues when you use the BBQ grid, but also serves as a wind screen so that the burner does not blow out on windy days. A convenient carry bag is included for easy storage and portability.