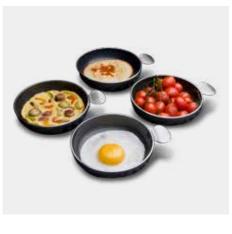

#### Pick up & Go

The Safari Chef 30 is a compact, versatile gas barbecue with at least four different cooking surfaces. It is easy to take with you thanks to the foldable legs and convenient carrying bag. This is an ideal BBQ for use at the campsite, on the balcony or in the park!

#### Safari Chef 30 HP

- Grill size: ø 28cm
- Weight: 4 kg
- Heat output: 1.8kW
- Includes: flat plate, ribbed plate, pot stand, dome/pot and a carry bag

Ref. 6540H1-10 (HP), RRP € 159,95

For full technical data, see p. 57-65