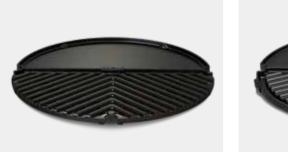

**NEW FOR** 2024

- Grill size: 2x 25x27cm
- Weight: 5.75 kg
- Heat output: 2x 2.2kW
- Includes: flat plate, ribbed plate, windshields, removable handle and a carry bag

Ref. 203F2C-20, RRP € 199,95

- Grill size: 2x 25x27cm
- Weight: 3.9 kg
- Heat output: 2x 2.2kW
- Includes: windshields and a carry bag

Ref. 203F2C-10, RRP € 129,95

For full technical data, see p. 57-65