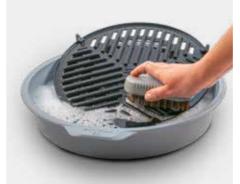

# SOFT SOAK CLEANING Durable, easy and hygienic

Made from food grade silicone, the environmentally friendly Soft Soak range takes the hassle out of cleaning. Soaking your grill plate before washing means less time spent on cleaning, and more time for you to enjoy the outdoors. No mess, no fuss!

#### Prolongs your grill pans life

When you use the Soft Soak to clean the grill you maintain the performance of the ceramic coating, cleaning your cooking surfaces without the need for traditional scrubs, hard brushes and harsh chemicals that would otherwise risk damage to these cooking surfaces.

#### Fits and protects your grill

Every Soft Soak is specially designed for it's corresponding Cadac grill size. It contains the grill and water perfectly ensuring coverage and complete soakage.

#### **Easy Clean**

Soaking your cooking surfaces with the help of the Soft Soaks, facilitate for the easy cleaning of your cooking surfaces loosening and softening grease with the aid of soapy water. A Hygienic material that lasts!

#### Stackable and lightweight

The moulded shape of the Soft Soaks allows for easy stacking, taking up less space and making it easier to take with you when you are on the go!

- 1. Poor hot, soapy water into Soft Soak
- 2. Place grill up-side-down
- 3. Soak for 10 minutes to ensure all the food has lifted properly
- 4. Easy clean with a cloth