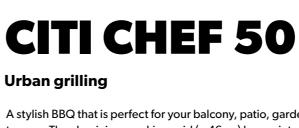

#### Citi Chef 40 **Olive Green**

- Grill size: ø 39cm
- Weight: 6.8 kg
- Heat output: 2.7kW
- Includes: pot stand, BBQ grid and dome

Ref. 5610-20-12, RRP € 229,00

For full technical data, see p. 57-65

A stylish BBQ that is perfect for your balcony, patio, garden or terrace. The aluminium cooking grid ( $\emptyset$  46cm) has an integrated heat diffuser for perfect heating and is coated in CADAC GreenGrill ceramic for easy clean. The smart wooden side tables clip on and off, they can be stored inside the cabinet while the side handles and 4 castor wheels allow you to push it conveniently into any small storage area.

The inside of the double skin burner box is porcelain enamel coated for easy cleaning and all fat on washing goes into a drip cup underneath the BBQ.

#### Citi Chef 50

- Grill size: ø 46cm
- Weight: 20 kg
- Heat output: 3.7kW
- Includes: pot stand, BBQ grid and dome

Ref. 20162-20, RRP € 339,00

For full technical data, see p. 57-65