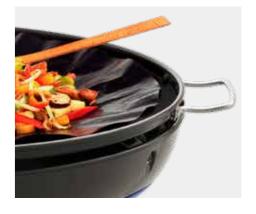

# **CLEAN GREENGRILL**

Most of our cooking surfaces are supplied with 'GreenGrill coating'. This ceramic coating is made from materials that don't contain any toxic substances. The CADAC GreenGrill is much more durable and harder than normal non-stick coating. It resists higher temperatures, divides the heat better and holds this heat, so less gas (or electricity) is used while grilling. Cooking tops are very easy to clean with some water and detergent. The cooking surfaces can be cleaned with the help of the CADAC Soft Soaks (see page 56).

The flat grill plate is ideal for cooking fish, breakfasts and pancakes while the ribbed plate is ideal for grilling meat, fish, chicken and vegetables. Both plates have a GreenGrill ceramic coating which can be soaked in the CADAC Soft Soaks for easy cleaning.