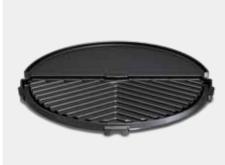

## 2 Cook 3 Flat Grill

- Product Dimensions: 25cm x 27cm
- Product Weight: 0.8 kg
- Material: Cast Aluminium GreenGrill nonstick ceramic
- Easy to clean
- Includes handle

Ref. 203-200, RRP € 39,95

#### 2 Cook 3 Ribbed Grill

- Product Dimensions: 25cm x 27cm
- Product Weight: 0.9 kg
- Material: Cast Aluminium GreenGrill nonstick ceramic
- Easy to clean
- Includes handle

Ref. 203-300, RRP € 39.95