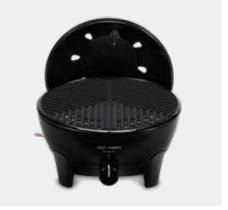

# **SAFARI CHEF 30**

#### Pick up & Go

The Safari Chef 30 is a compact, versatile gas barbecue with at least four different cooking surfaces. It is easy to take with you thanks to the foldable legs and convenient carrying bag. This is an ideal BBQ for use at the campsite, on the balcony or in the park!

#### Safari Chef 30 HP

- Grill size: ø 28cm
- Weight: 4 kg
- Heat output: 1.8kW
- Includes: flat plate, ribbed plate, pot stand, dome/pot and a carry bag

Ref. 6540H1-10 (HP), RRP € 159,95

For full technical data, see p. 57-65