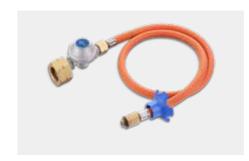

#### **Hose with QR**

For a safe connection of any 30mbar BBQ to the internal gas-system of your caravan/motorhome Quick, easy and safe (un)coupling to the external hinge of your caravan/motor home.

Ref. 8524, RRP € 19,95 3m Hose Ref. 8526, RRP € 21,95 5m Hose