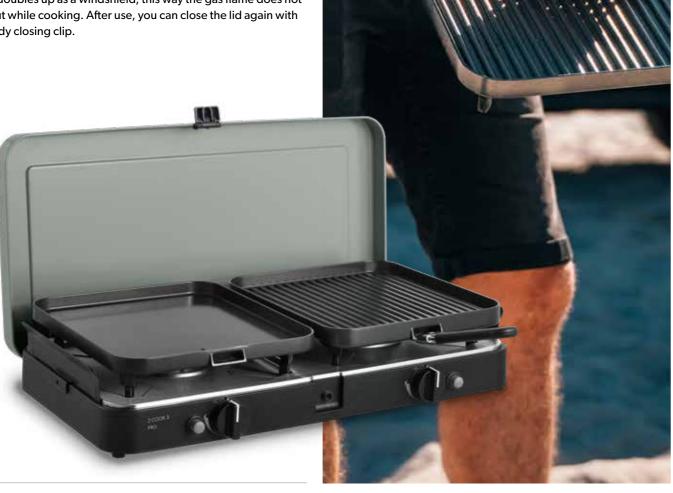

# **2 COOK 3 PRO**

#### **Convenient cooking**

The possibility of discovery is endless with the 2 Cook 3 Pro Deluxe. This stylish gas barbecue is a lightweight unit and is the ultimate table top companion, with two independent burners, each with piezo ignition.

The 2 Cook Pro Deluxe offers versatile cooking options with two pot stands, a ceramic coated flat plate and a ribbed plate, providing the options of grilling, frying or boiling. A handy coffee pot stand is included.

The flat plate is ideal for cooking fish, breakfasts and pancakes and the ribbed plate is ideal for grilling meat, fish, chicken and vegetables. The baking plate and grill plate have a GreenGrill ceramic coating.

The gas button protection allows for safer use preventing accidental gas flow, this is especially handy with small children around. In addition, the rubber feet on the bottom provide extra stability and safety as it prevents the stove from slipping.

The lid doubles up as a windshield; this way the gas flame does not blow out while cooking. After use, you can close the lid again with the handy closing clip.