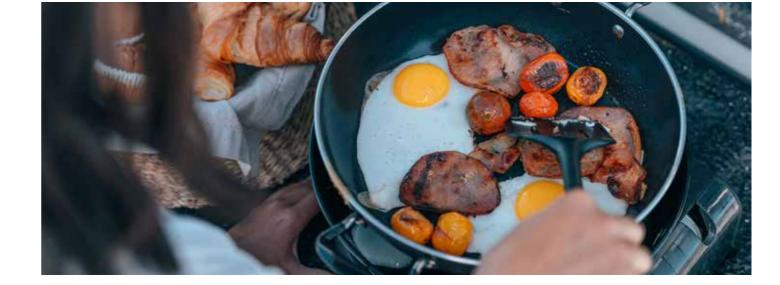

#### All-in-one outdoor cooking

The Carri Chef is an all-in-one gas barbecue with a large cooking surface of ø46cm. The powerful stainless steel burner together with the piezo ignition ensures you get the desired temperature. With the lid/dome closed you create an oven, ideal for baking or stewing. The handy condiment tray offers extra storage space while barbecuing. The BBQ grid is provided with CADAC GreenGrill coating which allows for healthier and cleaner cooking. Thanks to the integrated heat spreader under the grid, the heat is well distributed over the entire cooking surfaces.

Cleaning has also been considered; you only remove the surfaces from the barbecue and clean it the help of our Soft Soaks and soapy water. The BBQ is easy to assemble, clean and to store in the supplied carrying bags which makes this the ideal barbecue for both the home and to take on vacation.