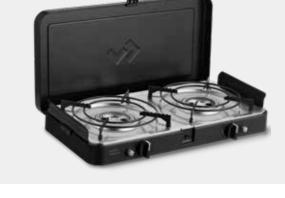

#### Elevate your cooking experience

Step into our world of innovation with the new 2 Cook 3 Turbo. The new inner flame burner design gives a higher heat output onto the cooking surface, which gives a quicker heat up time.

The two inner flame burners lie lower in the base of the stove, allowing for a slimmer design which is less affected by windy conditions. Each burner is independently operated with its own control knob and piezo ignition.

The new 2 Cook 3 is fitted with a flame failure device (FFD) that will shut off gas flow in case of a flame out (for your safety) and is therefore safe to be used indoors.

The 2 Cook 3 Turbo Deluxe includes two pot stands, a coffee

The rubber feet prevents the stove from slipping. After use, you can clip the lid closed. Pack away your stove after use in the convenient carry bag that is included.