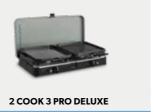

# **2 COOK 3 PRO**

#### **Convenient cooking**

The possibility of discovery is endless with the 2 Cook 3 Pro Deluxe. This stylish gas barbecue is a lightweight unit and is the ultimate table top companion, with two independent burners, each with piezo ignition.

The 2 Cook Pro Deluxe offers versatile cooking options with two pot stands, a ceramic coated flat plate and a ribbed plate, providing the options of grilling, frying or boiling. A handy coffee pot stand is included.

The flat plate is ideal for cooking fish, breakfasts and pancakes and the ribbed plate is ideal for grilling meat, fish, chicken and vegetables. The baking plate and grill plate have a GreenGrill ceramic coating.

The gas button protection allows for safer use preventing accidental gas flow, this is especially handy with small children around. In addition, the rubber feet on the bottom provide extra stability and safety as it prevents the stove from slipping.

The lid doubles up as a windshield; this way the gas flame does not blow out while cooking. After use, you can close the lid again with the handy closing clip.

#### 2 Cook 3 Pro Deluxe

- Grill sizes: 2x 25 x 27cm
- Weight: 5.75 kg
- Heat output: 2x 2.2kW
- Includes: flat plate, ribbed plate, windshields, removable handle and a carry bag

Ref. 203P1-20, RRP € 169,95