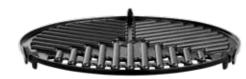

## 2 Cook 3 Flat Grill

- Product Dimensions: 25cm x 27cm
- Product Weight: 0.8 kg
- Material: Cast Aluminium GreenGrill nonstick ceramic
- Easy to clean
- Includes handle

Ref. 203-200, RRP € 39,95

#### 2 Cook 3 Ribbed Grill

- Product Dimensions: 25cm x 27cm
- Product Weight: 0.9 kg
- Material: Cast Aluminium GreenGrill nonstick ceramic
- Easy to clean
- Includes handle

Ref. 203-300, RRP € 39.95