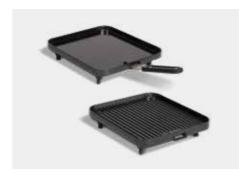

pot stand, a ceramic coated flat plate and ribbed plate with a removable handle for easy lifting. Cooking versatility with independent grill plates gives the option of simultaneous grilling, frying, boiling or heating up of food and coffee.

The flat grill plate is ideal for cooking fish, breakfasts and pancakes while the ribbed plate is ideal for grilling meat, fish, chicken and vegetables. Both plates have a GreenGrill ceramic coating which can be soaked in the CADAC Soft Soaks for easy cleaning.