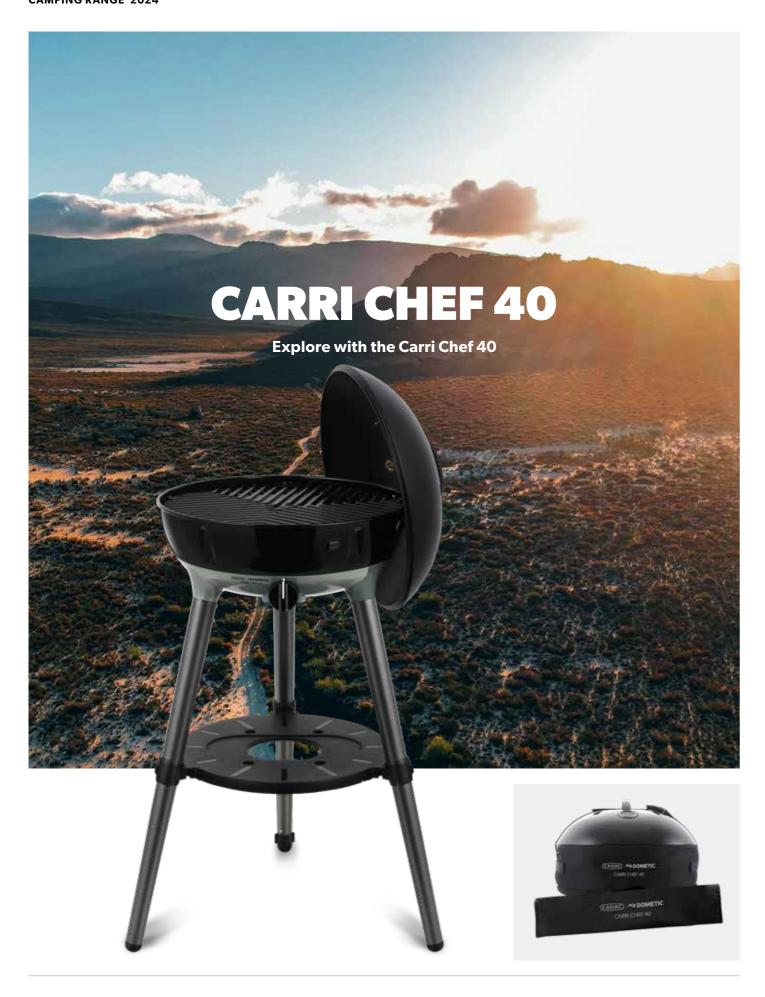

# **CARRI CHEF 50**

#### All-in-one outdoor cooking

The Carri Chef is an all-in-one gas barbecue with a large cooking surface of ø46cm. The powerful stainless steel burner together with the piezo ignition ensures you get the desired temperature. With the lid/dome closed you create an oven, ideal for baking or stewing. The handy condiment tray offers extra storage space while barbecuing. The BBQ grid is provided with CADAC GreenGrill coating which allows for healthier and cleaner cooking. Thanks to the integrated heat spreader under the grid, the heat is well distributed over the entire cooking surfaces.

Cleaning has also been considered; you only remove the surfaces from the barbecue and clean it the help of our Soft Soaks and soapy water. The BBQ is easy to assemble, clean and to store in the supplied carrying bags which makes this the ideal barbecue for both the home and to take on vacation.