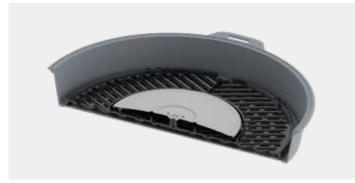

# **SAFARI CHEF 30**

#### Pick up & Go

The Safari Chef 30 is a compact, versatile gas barbecue with at least four different cooking surfaces. It is easy to take with you thanks to the foldable legs and convenient carrying bag. This is an ideal BBQ for use at the campsite, on the balcony or in the park!

#### Safari Chef 30 HP

- Grill size: ø 28cm
- Weight: 4 kg
- Heat output: 1.8kW
- Includes: flat plate, ribbed plate, pot stand, dome/pot and a carry bag

Ref. 6540H1-10 (HP), RRP € 159,95

For full technical data, see p. 57-65