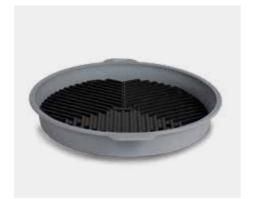

#### 2 Cook 3 Ribbed Grill

- Product Dimensions: 25cm x 27cm
- Product Weight: 0.9 kg
- Material: Cast Aluminium GreenGrill nonstick ceramic
- Easy to clean
- Includes handle

Ref. 203-300, RRP € 39.95