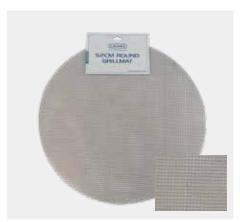

#### **Round Grillmat**

- Size: ø 52cm
- For all chromed & enameled parts of the BBQ
- Non-stick coating
- Easy to clean and use
- Dishwasher safe

Ref. 2015013, RRP € 6,95

46 — CADACINTERNATIONAL.COM LIVE THE BRAAI LIFE — 47