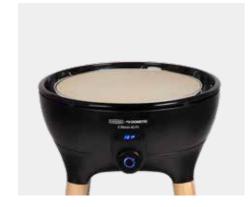

# E BRAAI 40 FS

#### Trendy, portable electric BBQ

Discover the taste & comfort of electric grilling with CADAC's E Braai 40 FS. This electric BBQ is perfect for use on a balcony or in a garden, but it's also easy to transport as a table top during holiday.

The 2.3kW heat coil ensures quick heat up time. A detachable glass ring protects the coil from the cooking fat. With the Auto Grill Temperature control setting you can accurately set the desired temperature. The temperature is not measured as usual underneath the lid, but from the grid itself. The temperature of the E Braai is adjustable from 70 to 270 degrees, which makes it also suitable for slow cooking.