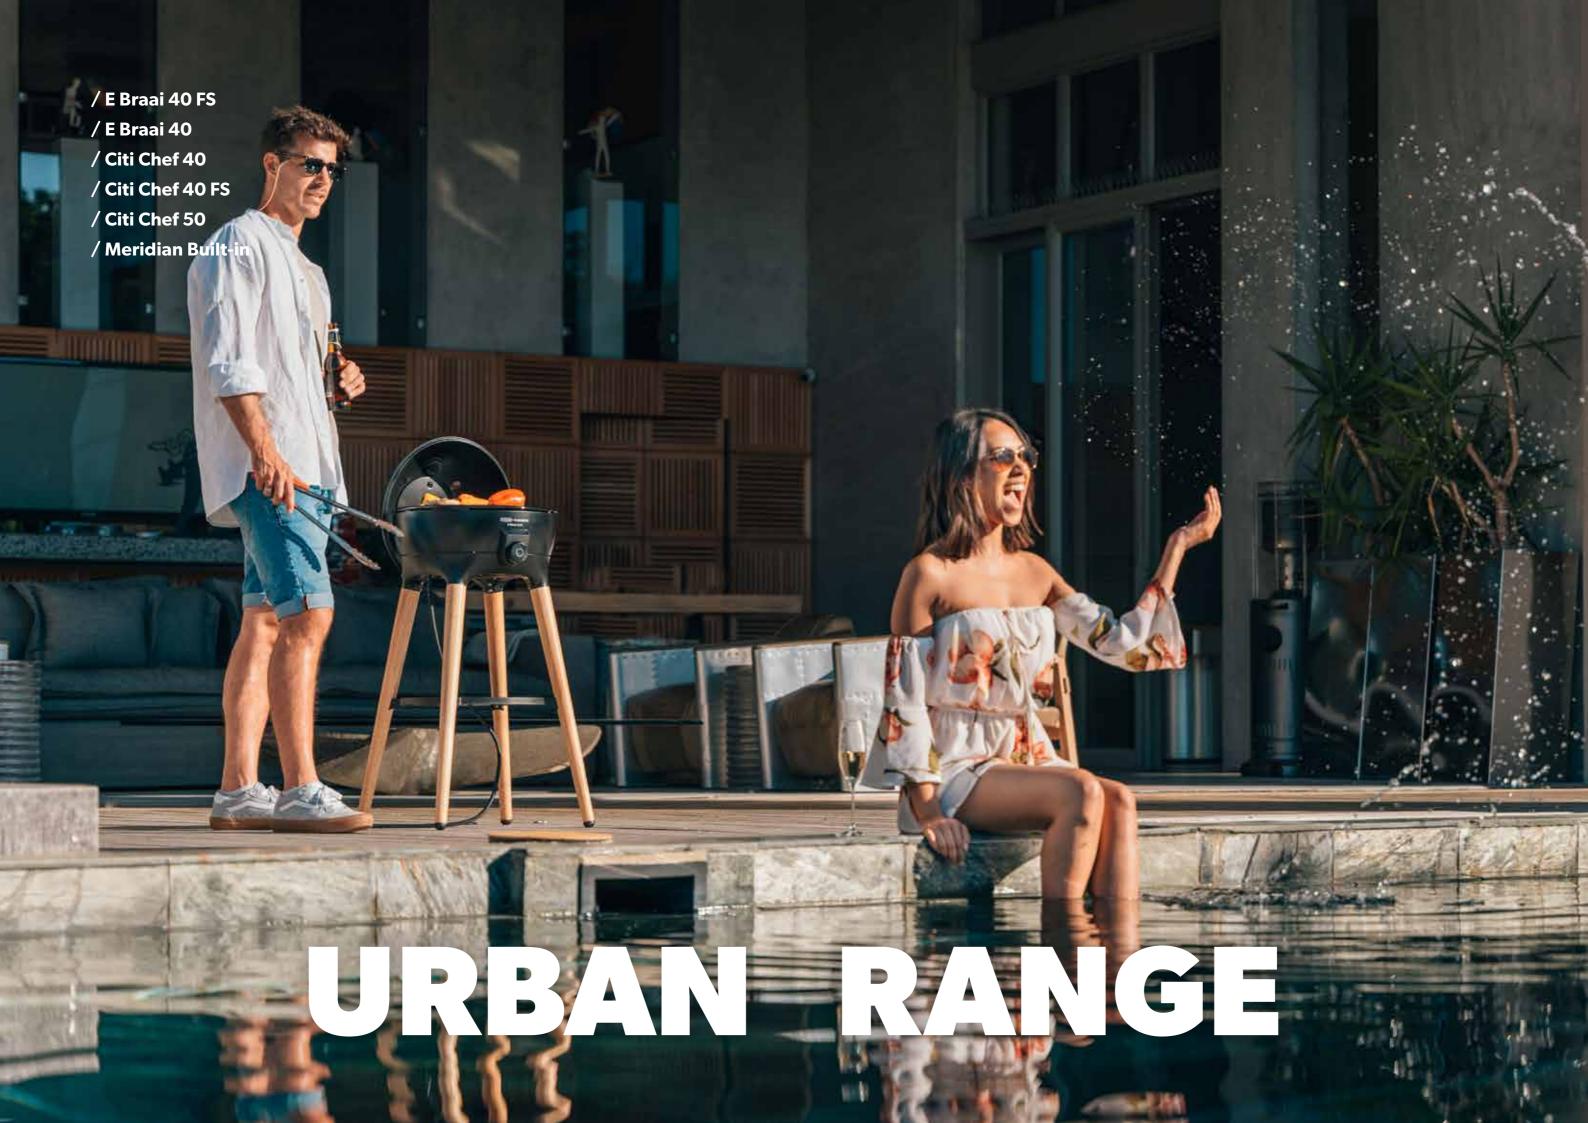

#### **URBAN RANGE**

| E Braai 40 FS     | 24-25 |
|-------------------|-------|
| E Braai 40        | 26    |
| Citi Chef 40      | 27    |
| Citi Chef 40 FS   | 28    |
| Citi Chef 50      | 29    |
| Meridian Built-in | 30-31 |

# E BRAAI 40 FS

#### Trendy, portable electric BBQ

Discover the taste & comfort of electric grilling with CADAC's E Braai 40 FS. This electric BBQ is perfect for use on a balcony or in a garden, but it's also easy to transport as a table top during holiday.