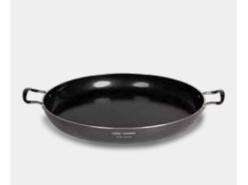

#### Roast Pan 50

- Product Dimensions: ø 37cm
- Product Weight: 2.4 kg
- Material: Enameled
- Easy to clean
- Storage bag included

Ref. 8910-105, RRP € 49,95