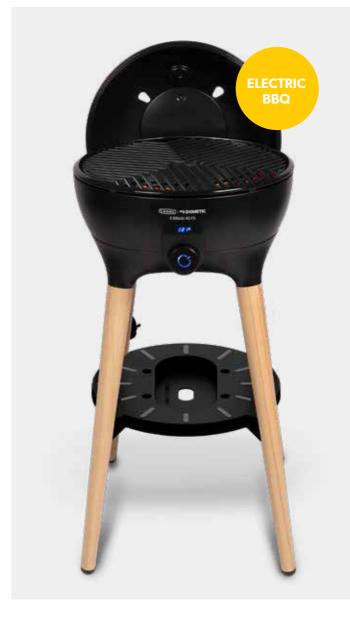

# E BRAAI 40 FS

#### Trendy, portable electric BBQ

Discover the taste & comfort of electric grilling with CADAC's E Braai 40 FS. This electric BBQ is perfect for use on a balcony or in a garden, but it's also easy to transport as a table top during holiday.

Easily attached the smaller legs included for a table top version.

- Grill size: ø 39cm
- Weight: 12 kg
- Heat output: 2.3kW
- Includes: pot stand, BBQ grid and dome

Ref. 5845-20-04, RRP € 299,00

For full technical data, see p. 57-65