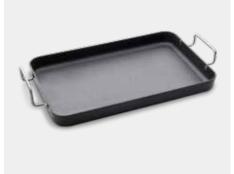

Ref. 203-900, RRP € 22,95

- Product Dimensions: 26.5 x 48 cm
- Product Weight: 2 kg
- Thickness: 10mm
- Temperature limit: 500°C

Ref. 98394, RRP € 44,95