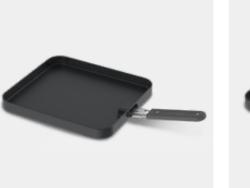

#### **Ribbed Universal Grill**

- Suitable for most stoves available, including CADAC 2 Cook range
- To be used on the pot stand (not included)
- Product Weight: 0.9 kg
- Material: Cast Aluminium GreenGrill nonstick ceramic
- Easy to clean
- Includes removeable handle and carry bag

Ref. 98710C, RRP € 39,95