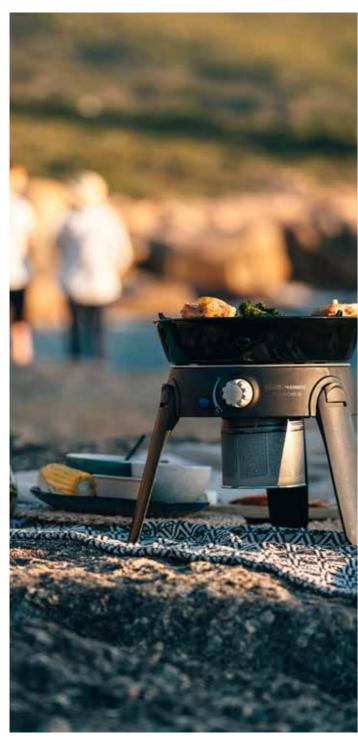

# **SAFARI CHEF 30**

#### Pick up & Go

The Safari Chef 30 is a compact, versatile gas barbecue with at least four different cooking surfaces. It is easy to take with you thanks to the foldable legs and convenient carrying bag. This is an ideal BBQ for use at the campsite, on the balcony or in the park!

#### Safari Chef 30 HP

- Grill size: ø 28cm
- Weight: 4 kg
- Heat output: 1.8kW
- Includes: flat plate, ribbed plate, pot stand, dome/pot and a carry bag

Ref. 6540H1-10 (HP), RRP € 159,95

For full technical data, see p. 57-65