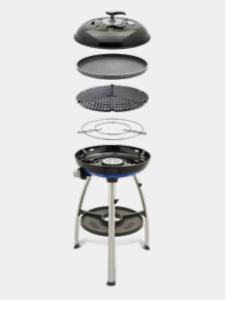

#### All-in-one outdoor cooking

The Carri Chef is an all-in-one gas barbecue with a large cooking surface of ø46cm. The powerful stainless steel burner together with the piezo ignition ensures you get the desired temperature. With the lid/dome closed you create an oven, ideal for baking or stewing. The handy condiment tray offers extra storage space while barbecuing. The BBQ grid is provided with CADAC GreenGrill coating which allows for healthier and cleaner cooking. Thanks to the integrated heat spreader under the grid, the heat is well distributed over the entire cooking surfaces.

Cleaning has also been considered; you only remove the surfaces from the barbecue and clean it the help of our Soft Soaks and soapy water. The BBQ is easy to assemble, clean and to store in the supplied carrying bags which makes this the ideal barbecue for both the home and to take on vacation.

- Heat ouput: 3.7kW
- Includes: pot stand, BBQ grid, dome and a carry bag

Carri Chef 50 (BBQ/Dome)

Ref. 8910-20 , RRP € 279,00

For full technical data, see p. 57-65

## Carri Chef 50 (BBQ/Skottel)

- Grill size: ø 46cm
- Weight: 12 kg
- Heat ouput: 3.7kW
- Includes: pot stand, BBQ grid, Skottel, dome and a carry bag

Ref. 8910-30, RRP € 339,00

#### Carri Chef 50 (BBQ/Grill2Braai)

- Grill size: ø 46cm
- Weight: 12.7 kg
- Heat ouput: 3.7kW
- Includes: pot stand, BBQ grid, grill2braai, dome and a carry bag

Ref. 8910-50, RRP € 339,00

## Carri Chef 50 (BBQ/Chef Pan)

- Grill size: ø 46cm
- Weight: 12 kg
- Heat ouput: 3.7kW
- Includes: pot stand, BBQ grid, chef pan, dome and a carry bag

Ref. 8910-40, RRP € 339.00

# Carri Chef 50 (BBQ 2 Plancha)

- Grill size: ø 46cm
- Weight: 10.5 kg
- Heat ouput: 3.7kW
- Includes: pot stand, BBQ 2 Plancha, dome and a carry bag

Ref. 8910-80, RRP € 279.00

18 — CADACINTERNATIONAL.COM LIVE THE BRAAI LIFE — 19