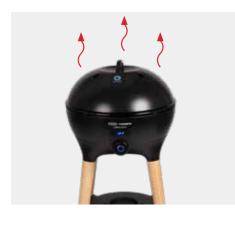

Easy air flow

4 dome vents allow air to flow through the BBQ for even-heat cooking grill Good outdoor performance on camp site with little wind effect on heat coils.

**Conveniently Convert to Table Top** 