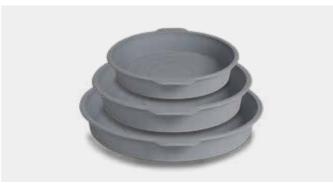

# SOFT SOAK CLEANING Durable, easy and hygienic

Made from food grade silicone, the environmentally friendly Soft Soak range takes the hassle out of cleaning. Soaking your grill plate before washing means less time spent on cleaning, and more time for you to enjoy the outdoors. No mess, no fuss!

#### Prolongs your grill pans life

When you use the Soft Soak to clean the grill you maintain the performance of the ceramic coating, cleaning your cooking surfaces without the need for traditional scrubs, hard brushes and harsh chemicals that would otherwise risk damage to these cooking surfaces.

#### Fits and protects your grill

Every Soft Soak is specially designed for it's corresponding Cadac grill size. It contains the grill and water perfectly ensuring coverage and complete soakage.

#### **Easy Clean**

Soaking your cooking surfaces with the help of the Soft Soaks, facilitate for the easy cleaning of your cooking surfaces loosening and softening grease with the aid of soapy water. A Hygienic material that lasts!

#### Stackable and lightweight

The moulded shape of the Soft Soaks allows for easy stacking, taking up less space and making it easier to take with you when you are on the go!

- 1. Poor hot, soapy water into Soft Soak
- 2. Place grill up-side-down
- 3. Soak for 10 minutes to ensure all the food has lifted properly
- 4. Easy clean with a cloth