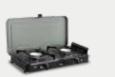

#### **Convenient cooking**

The possibility of discovery is endless with the 2 Cook 3 Pro Deluxe. This stylish gas barbecue is a lightweight unit and is the ultimate table top companion, with two independent burners, each with piezo ignition.

The 2 Cook Pro Deluxe offers versatile cooking options with two pot stands, a ceramic coated flat plate and a ribbed plate, providing the options of grilling, frying or boiling. A handy coffee pot stand is included.

The flat plate is ideal for cooking fish, breakfasts and pancakes and the ribbed plate is ideal for grilling meat, fish, chicken and vegetables. The baking plate and grill plate have a GreenGrill ceramic coating.

The gas button protection allows for safer use preventing accidental gas flow, this is especially handy with small children around. In addition, the rubber feet on the bottom provide extra stability and safety as it prevents the stove from slipping.

The lid doubles up as a windshield; this way the gas flame does not blow out while cooking. After use, you can close the lid again with the handy closing clip.

#### 2 Cook 3 Pro Deluxe

- Grill sizes: 2x 25 x 27cm
- Weight: 5.75 kg
- Heat output: 2x 2.2kW
- Includes: flat plate, ribbed plate, windshields, removable handle and a carry bag

Ref. 203P1-20, RRP € 169,95