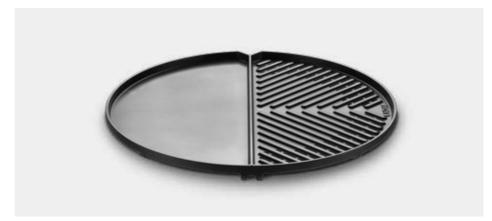

**NEW FOR** 2024

- Grill size: 2x 25x27cm
- Weight: 5.75 kg
- Heat output: 2x 2.2kW
- Includes: flat plate, ribbed plate, windshields, removable handle and a carry bag

Ref. 203F2C-20, RRP € 199,95

- Grill size: 2x 25x27cm
- Weight: 3.9 kg
- Heat output: 2x 2.2kW
- Includes: windshields and a carry bag

Ref. 203F2C-10, RRP € 129,95

For full technical data, see p. 57-65