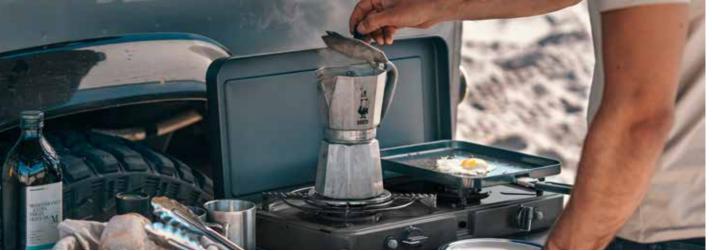

#### Elevate your cooking experience

Step into our world of innovation with the new 2 Cook 3 Turbo. The new inner flame burner design gives a higher heat output onto the cooking surface, which gives a quicker heat up time.

The two inner flame burners lie lower in the base of the stove, allowing for a slimmer design which is less affected by windy conditions. Each burner is independently operated with its own control knob and piezo ignition.

The new 2 Cook 3 is fitted with a flame failure device (FFD) that will shut off gas flow in case of a flame out (for your safety) and is therefore safe to be used indoors.

The 2 Cook 3 Turbo Deluxe includes two pot stands, a coffee

pot stand, a ceramic coated flat plate and ribbed plate with a removable handle for easy lifting. Cooking versatility with independent grill plates gives the option of simultaneous grilling, frying, boiling or heating up of food and coffee.

The flat grill plate is ideal for cooking fish, breakfasts and pancakes while the ribbed plate is ideal for grilling meat, fish, chicken and vegetables. Both plates have a GreenGrill ceramic coating which can be soaked in the CADAC Soft Soaks for easy cleaning.