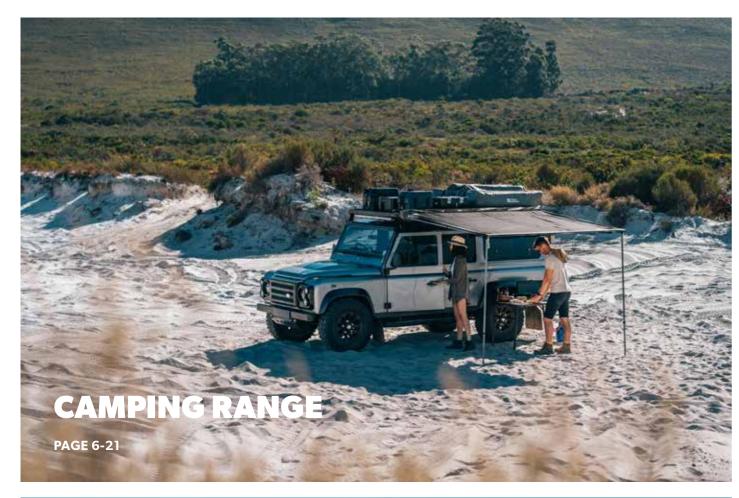

## **CAMPING RANGE**

| 2 Cook 3               | 8-11  |
|------------------------|-------|
| Safari Chef 30         | 12-13 |
| Safari Chef 30 Compact | 14-15 |
| Carri Chef 40          | 16-17 |
| Carri Chef 50          | 18-19 |
| Skottel Braai          | 20    |
| Paella Braai           | 21    |
|                        |       |