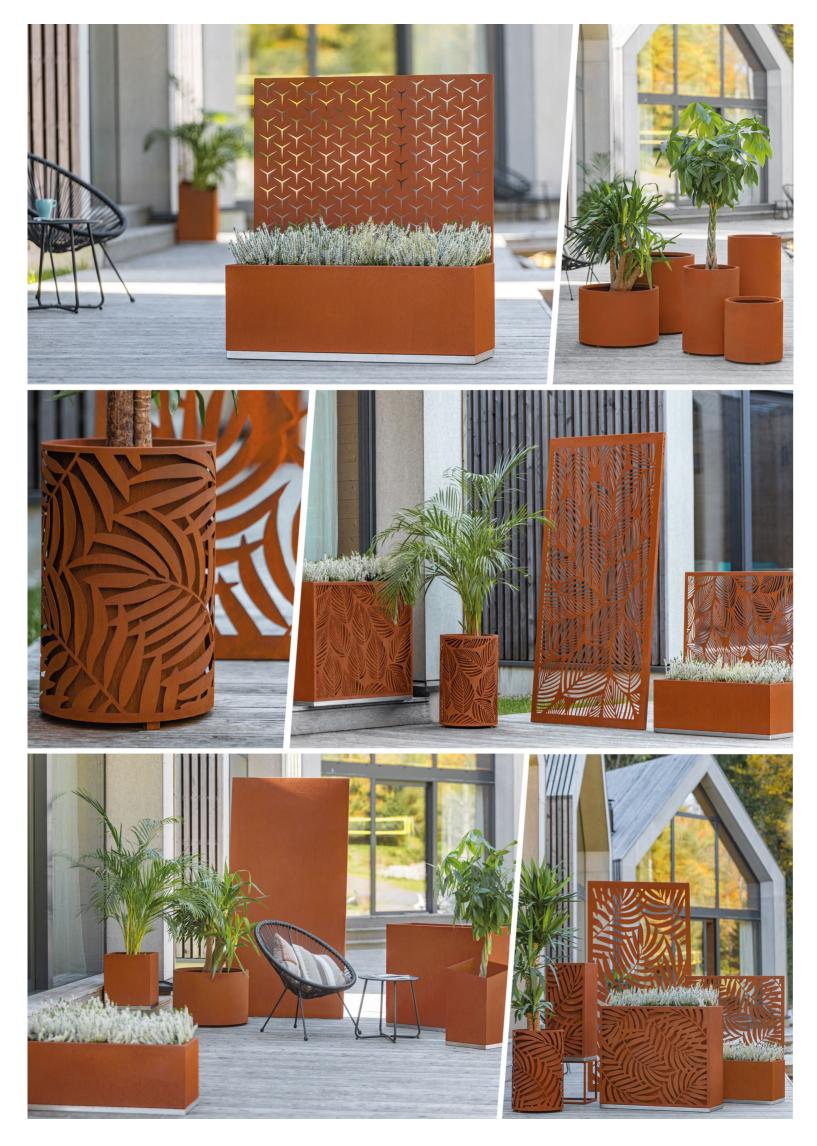

# **Table of Contents**

| BORMEO4-7   | Collection |
|-------------|------------|
| LA PALMA8-9 | Collection |
| TREBO10-11  | Collection |
| STELLO12-13 | Collection |

Minimalistic planter collection of a classic, geometrical shape. It perfectly works for modern, rustical, retro and many other spaces. A very stylish rusty shade warms up the place and intensifies the green of plants. A great choice of shapes and sizes makes it possible to create a design in one style and colour, no matter if it is a balcony, a patio or a garden. 'Bormeo' products are made of both: stainless and corten steel. Thanks to this exclusive combination, planters get true luxurious look.

### Corten steel plant pot "BORMEO" corner

7

Material: Corten steel + Stainless Steel

Unique and carefully decorated 'La Palma' planters are a real treat for the tropics lovers, who dream of an exotic style in their own garden or a patio. The expressive planters are decorated with an openwork motif of a palm leaf. Thanks to a great choice of models, you can make every space exceptional and distinctive. 'La Palma' products are made of a combination of stainless and corten steel, which not only enhances the aesthetic qualities of the planters, but also contributes to their durability and solidity.

### Corten steel plant pot "La Palma" round

Diameter (cm)

Height (cm)

40,0

Material: Corten steel

### Corten steel plant pot "La Palma" square

Lenght (cm) Width (cm)

Height (cm)

Material: Corten steel + Stainless Steel

### Corten steel plant pot "La Palma" rectangle

Material: Corten steel + Stainless Steel

### Corten steel plant pot "La Palma" rectangle with wall

Material: Corten steel + Stainless Steel

\*<sup>\*\*\*</sup>\* Made \*<sub>\* \*</sub>\* in Europe

The 'TREBO' collection is a nod towards nature and greenery. All models are decorated with an openwork motif of a calathea leaf. Warm, rusty shade of steel intensively contrasts with the plants and emphasizes their green tones. TREBO planters look great both when solo and in a group of many. 'TREBO'products are made of a combination of stainless and corten steel, which not only enhances their aesthetic qualities,but also contributes to the durability and solidity of the TREBO series.