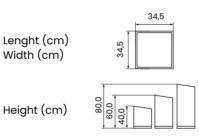

### Corten steel plant pot "La Palma" square

Lenght (cm) Width (cm)

Height (cm)

Material: Corten steel + Stainless Steel