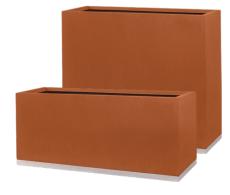

### Corten steel plant pot "BORMEO" rectangle

Material: Corten steel + Stainless Steel