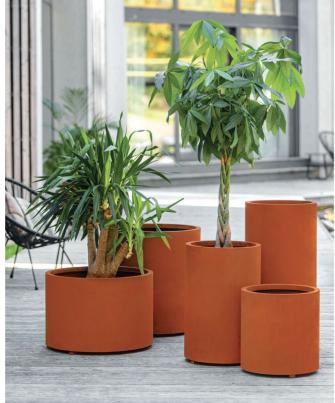

# **Table of Contents**

| BORMEO4-7   | Collection |
|-------------|------------|
| LA PALMA8-9 | Collection |
| TREBO10-11  | Collection |
| STELLO12-13 | Collection |

Minimalistic planter collection of a classic, geometrical shape. It perfectly works for modern, rustical, retro and many other spaces. A very stylish rusty shade warms up the place and intensifies the green of plants. A great choice of shapes and sizes makes it possible to create a design in one style and colour, no matter if it is a balcony, a patio or a garden. 'Bormeo' products are made of both: stainless and corten steel. Thanks to this exclusive combination, planters get true luxurious look.

### Corten steel plant pot "BORMEO" round

Material: Corten steel

### Corten steel plant pot "BORMEO" square

Material: Corten steel + Stainless Steel

\*<sup>\* \* \*</sup>\* Made \*<sub>\* \* \*</sub>\* in Europe

### Corten steel plant pot "BORMEO" diamond

Material: Corten steel + Stainless Steel

### Corten steel plant pot "BORMEO" rectangle

Material: Corten steel + Stainless Steel

### Corten steel plant pot "BORMEO" rectangle with wall

Made

in Europe

Material: Corten steel + Stainless Steel

### Corten steel plant pot "BORMEO" corner

7

Material: Corten steel + Stainless Steel

Unique and carefully decorated 'La Palma' planters are a real treat for the tropics lovers, who dream of an exotic style in their own garden or a patio. The expressive planters are decorated with an openwork motif of a palm leaf. Thanks to a great choice of models, you can make every space exceptional and distinctive. 'La Palma' products are made of a combination of stainless and corten steel, which not only enhances the aesthetic qualities of the planters, but also contributes to their durability and solidity.