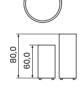

### Corten steel plant pot "La Palma" round

Diameter (cm)

Height (cm)

40,0

Material: Corten steel

### Corten steel plant pot "La Palma" square

Lenght (cm) Width (cm)

Height (cm)

Material: Corten steel + Stainless Steel