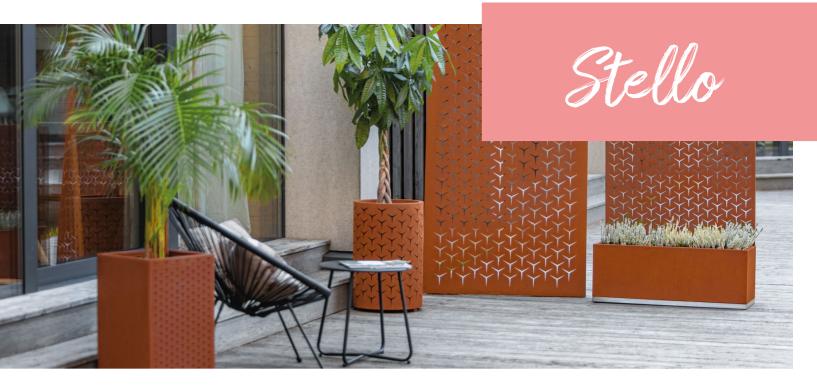

### Corten steel plant pot "Trebo" rectangle with wall

Material: Corten steel + Stainless Steel

STELLA planters are a true example of a minimalism, which works in many spaces of different styles. An openwork motif decorated with a star pattern creates endless possibilities of designing the surroundings. Vivid and brick finishing of planters highlights natural greens making every garden look spectacular! A variety of products in this collection make it suitable for every space. STELLA planters are made of a combination of stainless and corten steel, which not only enhances their aesthetic qualities,but also contributes to the durability and solidity of the STELLA series.