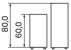

### Corten steel plant pot "La Palma" square

Lenght (cm) Width (cm)

Height (cm)

Material: Corten steel + Stainless Steel