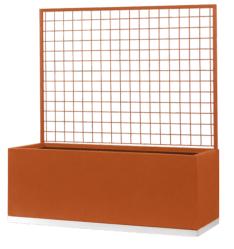

### Corten steel plant pot "BORMEO" rectangle with wall

Made

in Europe

Material: Corten steel + Stainless Steel