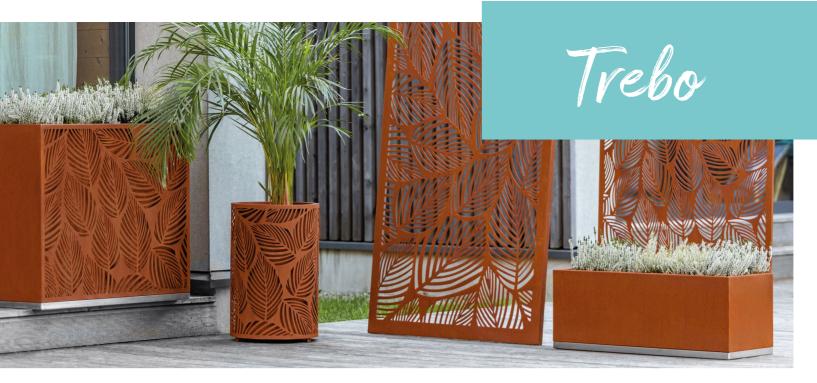

### Corten steel plant pot "La Palma" rectangle with wall

Material: Corten steel + Stainless Steel

\*<sup>\*\*\*</sup>\* Made \*<sub>\* \*</sub>\* in Europe

The 'TREBO' collection is a nod towards nature and greenery. All models are decorated with an openwork motif of a calathea leaf. Warm, rusty shade of steel intensively contrasts with the plants and emphasizes their green tones. TREBO planters look great both when solo and in a group of many. 'TREBO'products are made of a combination of stainless and corten steel, which not only enhances their aesthetic qualities,but also contributes to the durability and solidity of the TREBO series.