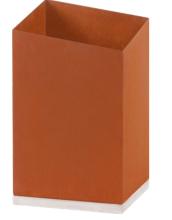

### Corten steel plant pot "BORMEO" square

Material: Corten steel + Stainless Steel

\*<sup>\* \* \*</sup>\* Made \*<sub>\* \* \*</sub>\* in Europe