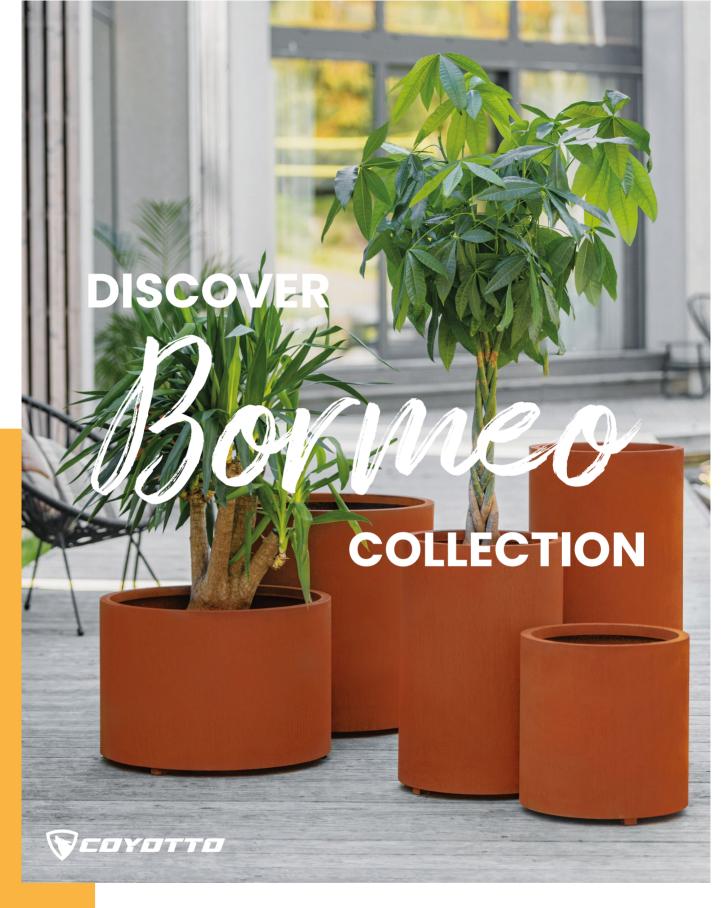

# **Table of Contents**

| BORMEO4-7   | Collection |
|-------------|------------|
| LA PALMA8-9 | Collection |
| TREBO10-11  | Collection |
| STELLO12-13 | Collection |

Minimalistic planter collection of a classic, geometrical shape. It perfectly works for modern, rustical, retro and many other spaces. A very stylish rusty shade warms up the place and intensifies the green of plants. A great choice of shapes and sizes makes it possible to create a design in one style and colour, no matter if it is a balcony, a patio or a garden. 'Bormeo' products are made of both: stainless and corten steel. Thanks to this exclusive combination, planters get true luxurious look.

### Corten steel plant pot "BORMEO" round

Material: Corten steel