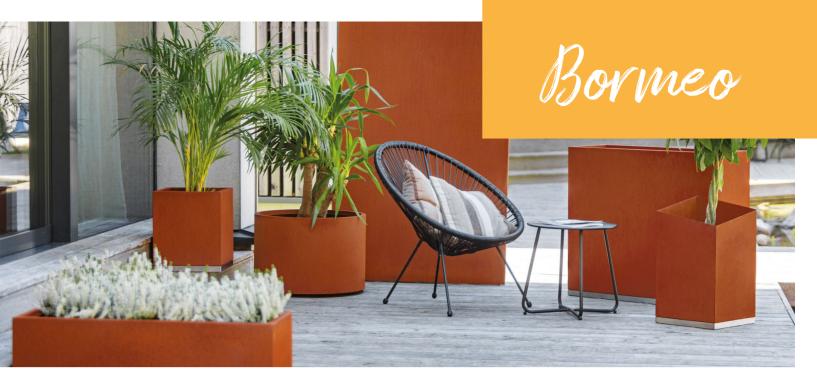

# **Table of Contents**

| BORMEO4-7   | Collection |
|-------------|------------|
| LA PALMA8-9 | Collection |
| TREBO10-11  | Collection |
| STELLO12-13 | Collection |

Minimalistic planter collection of a classic, geometrical shape. It perfectly works for modern, rustical, retro and many other spaces. A very stylish rusty shade warms up the place and intensifies the green of plants. A great choice of shapes and sizes makes it possible to create a design in one style and colour, no matter if it is a balcony, a patio or a garden. 'Bormeo' products are made of both: stainless and corten steel. Thanks to this exclusive combination, planters get true luxurious look.

### Corten steel plant pot "BORMEO" round

Material: Corten steel

### Corten steel plant pot "BORMEO" square

Material: Corten steel + Stainless Steel

\*<sup>\* \* \*</sup>\* Made \*<sub>\* \* \*</sub>\* in Europe