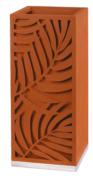

### Corten steel plant pot "La Palma" rectangle

Material: Corten steel + Stainless Steel

### Corten steel plant pot "La Palma" rectangle with wall

Material: Corten steel + Stainless Steel

\*<sup>\*\*\*</sup>\* Made \*<sub>\* \*</sub>\* in Europe

The 'TREBO' collection is a nod towards nature and greenery. All models are decorated with an openwork motif of a calathea leaf. Warm, rusty shade of steel intensively contrasts with the plants and emphasizes their green tones. TREBO planters look great both when solo and in a group of many. 'TREBO'products are made of a combination of stainless and corten steel, which not only enhances their aesthetic qualities,but also contributes to the durability and solidity of the TREBO series.