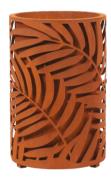

### Corten steel plant pot "La Palma" rectangle

Material: Corten steel + Stainless Steel

### Corten steel plant pot "La Palma" rectangle with wall

Material: Corten steel + Stainless Steel

\*<sup>\*\*\*</sup>\* Made \*<sub>\* \*</sub>\* in Europe

The 'TREBO' collection is a nod towards nature and greenery. All models are decorated with an openwork motif of a calathea leaf. Warm, rusty shade of steel intensively contrasts with the plants and emphasizes their green tones. TREBO planters look great both when solo and in a group of many. 'TREBO'products are made of a combination of stainless and corten steel, which not only enhances their aesthetic qualities,but also contributes to the durability and solidity of the TREBO series.