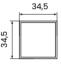

### Corten steel plant pot "La Palma" square

Lenght (cm) Width (cm)

Height (cm)

Material: Corten steel + Stainless Steel