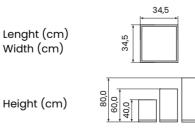

### Corten steel plant pot "BORMEO" square

Material: Corten steel + Stainless Steel

\*<sup>\* \* \*</sup>\* Made \*<sub>\* \* \*</sub>\* in Europe