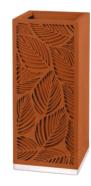

### Corten steel plant pot "BORMEO" corner

7

Material: Corten steel + Stainless Steel

Unique and carefully decorated 'La Palma' planters are a real treat for the tropics lovers, who dream of an exotic style in their own garden or a patio. The expressive planters are decorated with an openwork motif of a palm leaf. Thanks to a great choice of models, you can make every space exceptional and distinctive. 'La Palma' products are made of a combination of stainless and corten steel, which not only enhances the aesthetic qualities of the planters, but also contributes to their durability and solidity.