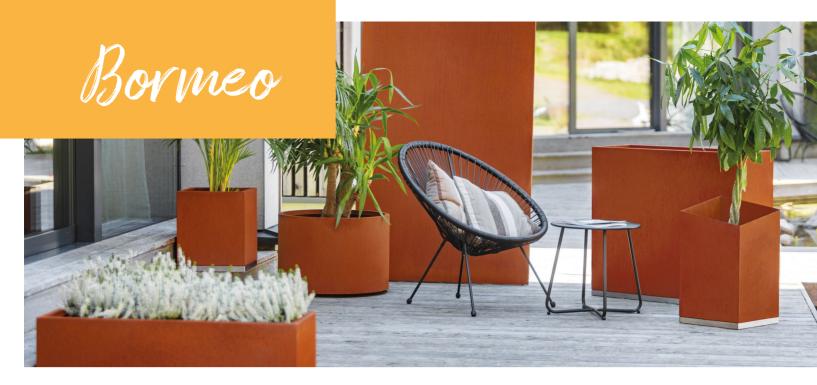

# **Table of Contents**

| BORMEO4-7   | Collection |
|-------------|------------|
| LA PALMA8-9 | Collection |
| TREBO10-11  | Collection |
| STELLO12-13 | Collection |

Minimalistic planter collection of a classic, geometrical shape. It perfectly works for modern, rustical, retro and many other spaces. A very stylish rusty shade warms up the place and intensifies the green of plants. A great choice of shapes and sizes makes it possible to create a design in one style and colour, no matter if it is a balcony, a patio or a garden. 'Bormeo' products are made of both: stainless and corten steel. Thanks to this exclusive combination, planters get true luxurious look.