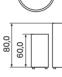

### Corten steel plant pot "La Palma" round

Diameter (cm)

Height (cm)

40,0

Material: Corten steel