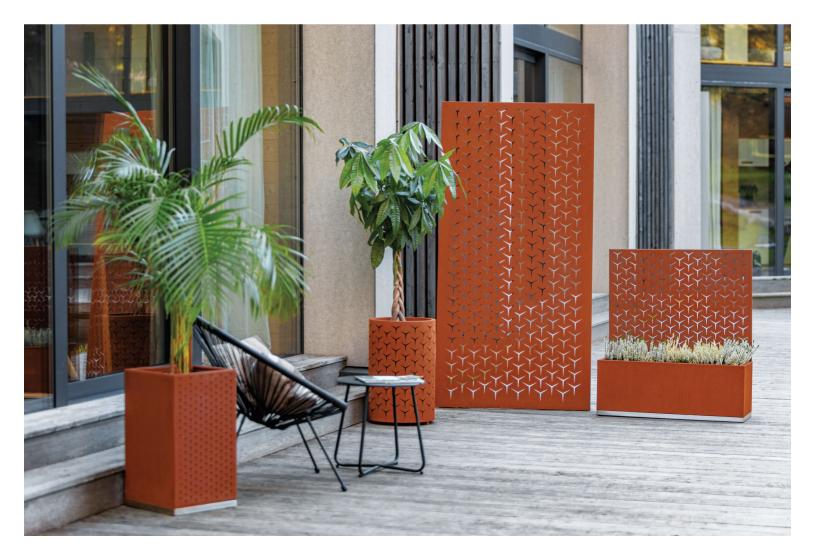

# **Table of Contents**

| BORMEO4-7   | Collection |
|-------------|------------|
| LA PALMA8-9 | Collection |
| TREBO10-11  | Collection |
| STELLO12-13 | Collection |

Minimalistic planter collection of a classic, geometrical shape. It perfectly works for modern, rustical, retro and many other spaces. A very stylish rusty shade warms up the place and intensifies the green of plants. A great choice of shapes and sizes makes it possible to create a design in one style and colour, no matter if it is a balcony, a patio or a garden. 'Bormeo' products are made of both: stainless and corten steel. Thanks to this exclusive combination, planters get true luxurious look.

### Corten steel plant pot "BORMEO" round

Material: Corten steel

### Corten steel plant pot "BORMEO" square

Material: Corten steel + Stainless Steel

\*<sup>\* \* \*</sup>\* Made \*<sub>\* \* \*</sub>\* in Europe