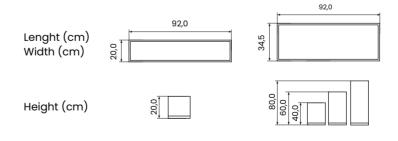

### Corten steel plant pot "Trebo" round

Corten steel plant pot "Trebo" rectangle

Diameter (cm)

Height (cm)

92,0

30,0

+ Stainless Steel

30,0

40,0

Material: Corten steel

Lenght (cm) ယု Width (cm) ကိ

Height (cm)

Material: Corten steel