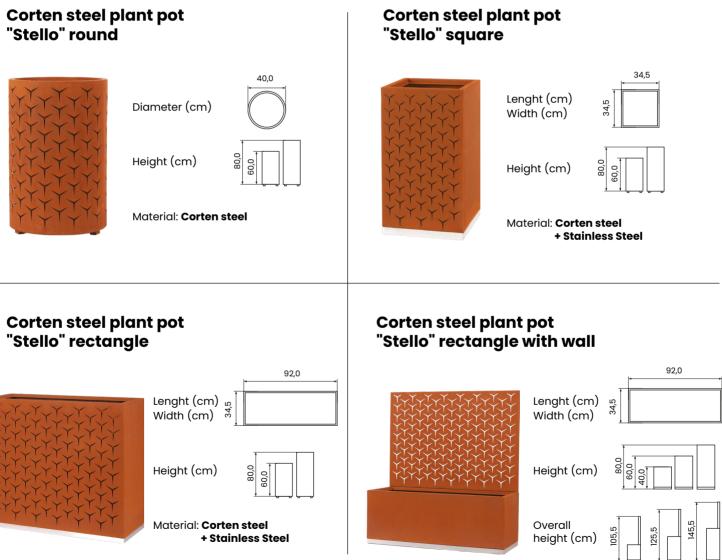

## Corten steel plant pot "Stello" round

Material: Corten steel + Stainless Steel