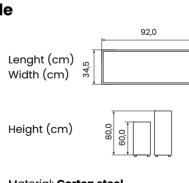

### Corten steel plant pot "Trebo" round

Corten steel plant pot "Trebo" rectangle

Diameter (cm)

Height (cm)

92,0

30,0

+ Stainless Steel

30,0

40,0

Material: Corten steel

Lenght (cm) ယု Width (cm) ကိ

Height (cm)

Material: Corten steel