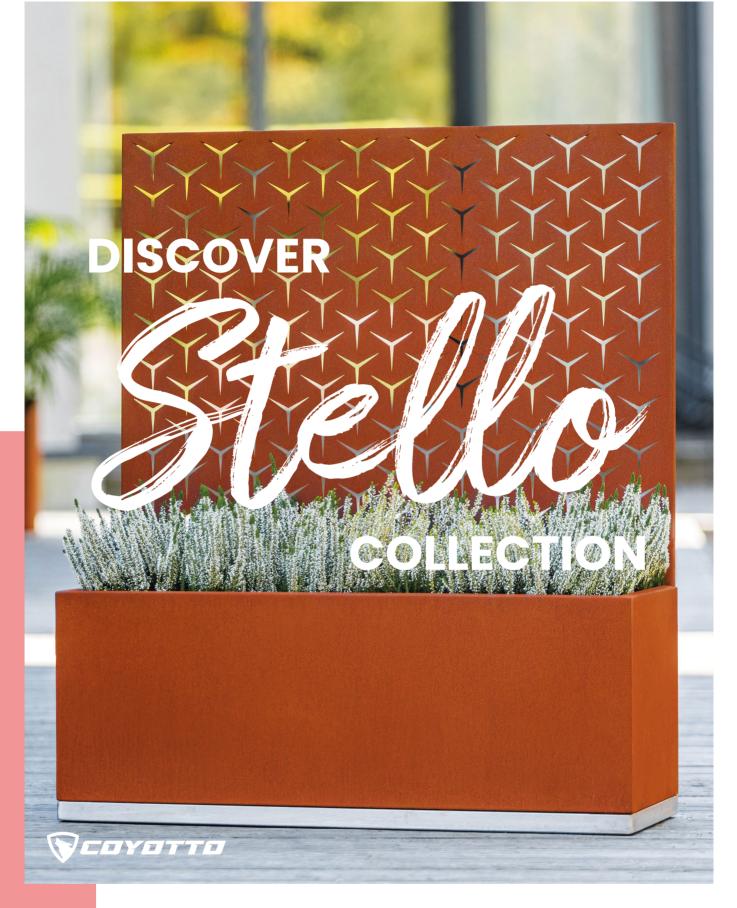

### Corten steel plant pot "Trebo" rectangle with wall

Material: Corten steel + Stainless Steel

STELLA planters are a true example of a minimalism, which works in many spaces of different styles. An openwork motif decorated with a star pattern creates endless possibilities of designing the surroundings. Vivid and brick finishing of planters highlights natural greens making every garden look spectacular! A variety of products in this collection make it suitable for every space. STELLA planters are made of a combination of stainless and corten steel, which not only enhances their aesthetic qualities,but also contributes to the durability and solidity of the STELLA series.