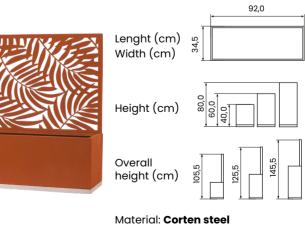

### Corten steel plant pot "Trebo" rectangle with wall

Material: Corten steel + Stainless Steel

STELLA planters are a true example of a minimalism, which works in many spaces of different styles. An openwork motif decorated with a star pattern creates endless possibilities of designing the surroundings. Vivid and brick finishing of planters highlights natural greens making every garden look spectacular! A variety of products in this collection make it suitable for every space. STELLA planters are made of a combination of stainless and corten steel, which not only enhances their aesthetic qualities,but also contributes to the durability and solidity of the STELLA series.