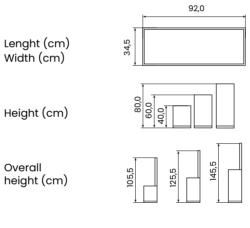

### Corten steel plant pot "BORMEO" rectangle

Material: Corten steel + Stainless Steel