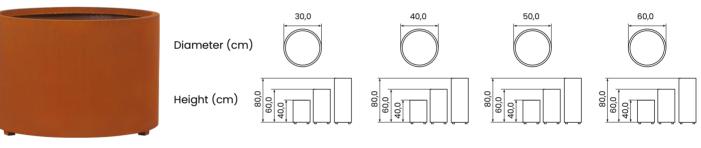

# **VEDYOTTO** Collection 2023



# **Table of Contents**

| BORMEO4-7   | Collection |
|-------------|------------|
| LA PALMA8-9 | Collection |
| TREBO10-11  | Collection |
| STELLO12-13 | Collection |





Minimalistic planter collection of a classic, geometrical shape. It perfectly works for modern, rustical, retro and many other spaces. A very stylish rusty shade warms up the place and intensifies the green of plants. A great choice of shapes and sizes makes it possible to create a design in one style and colour, no matter if it is a balcony, a patio or a garden. 'Bormeo' products are made of both: stainless and corten steel. Thanks to this exclusive combination, planters get true luxurious look.



### Corten steel plant pot "BORMEO" round



Material: Corten steel



### Corten steel plant pot "BORMEO" square



Material: Corten steel + Stainless Steel

\*<sup>\* \* \*</sup>\* Made \*<sub>\* \* \*</sub>\* in Europe







### Corten steel plant pot "BORMEO" diamond





Material: Corten steel + Stainless Steel

### Corten steel plant pot "BORMEO" rectangle



Material: Corten steel + Stainless Steel







### Corten steel plant pot "BORMEO" rectangle with wall



Made

in Europe



Material: Corten steel + Stainless Steel

### Corten steel plant pot "BORMEO" corner



7

Material: Corten steel + Stainless Steel







Unique and carefully decorated 'La Palma' planters are a real treat for the tropics lovers, who dream of an exotic style in their own garden or a patio. The expressive planters are decorated with an openwork m