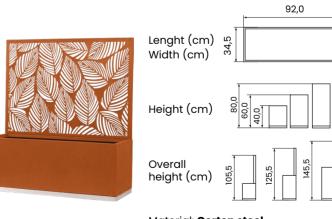

### Corten steel plant pot "La Palma" square

Lenght (cm) Width (cm)

Height (cm)

Material: Corten steel + Stainless Steel