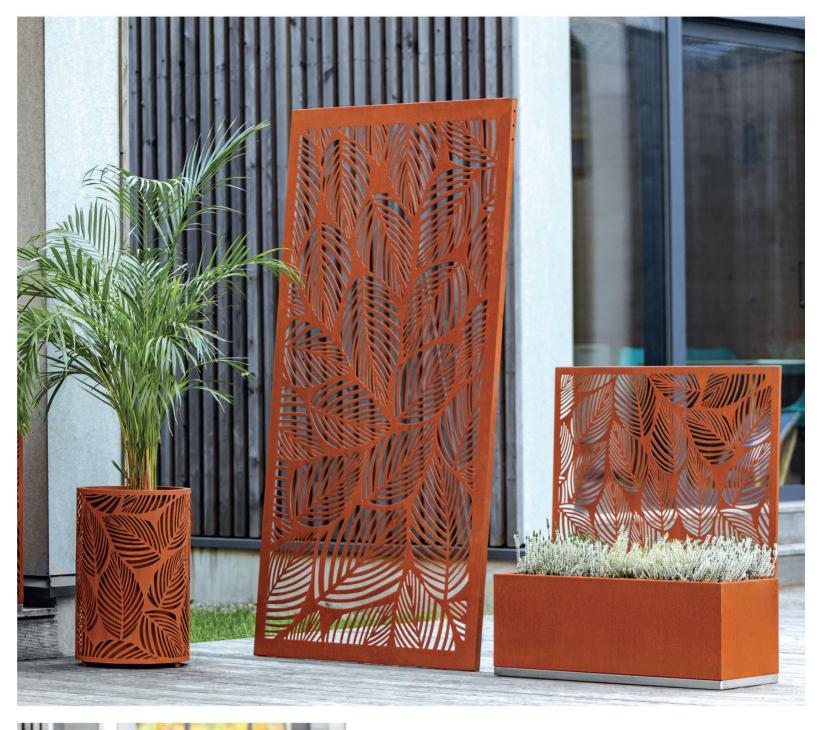

### Corten steel plant pot "BORMEO" corner

7

Material: Corten steel + Stainless Steel

Unique and carefully decorated 'La Palma' planters are a real treat for the tropics lovers, who dream of an exotic style in their own garden or a patio. The expressive planters are decorated with an openwork motif of a palm leaf. Thanks to a great choice of models, you can make every space exceptional and distinctive. 'La Palma' products are made of a combination of stainless and corten steel, which not only enhances the aesthetic qualities of the planters, but also contributes to their durability and solidity.

### Corten steel plant pot "La Palma" round

Diameter (cm)

Height (cm)

40,0

Material: Corten steel

### Corten steel plant pot "La Palma" square

Lenght (cm) Width (cm)

Height (cm)

Material: Corten steel + Stainless Steel

### Corten steel plant pot "La Palma" rectangle

Material: Corten steel + Stainless Steel

### Corten steel plant pot "La Palma" rectangle with wall

Material: Corten steel + Stainless Steel

\*<sup>\*\*\*</sup>\* Made \*<sub>\* \*</sub>\* in Europe

The 'TREBO' collection is a nod towards nature and greenery. All models are decorated with an openwork motif of a calathea leaf. Warm, rusty shade of steel intensively contrasts with the plants and emphasizes their green tones. TREBO planters look great both when solo and in a group of many. 'TREBO'products are made of a combination of stainless and corten steel, which not only enhances their aesthetic qualities,but also contributes to the durability and solidity of the TREBO series.