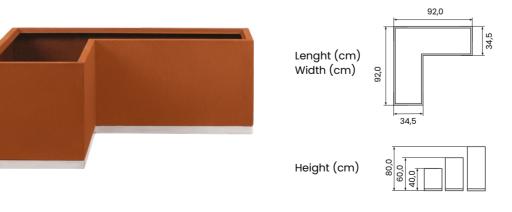

### Corten steel plant pot "BORMEO" corner

7

Material: Corten steel + Stainless Steel

Unique and carefully decorated 'La Palma' planters are a real treat for the tropics lovers, who dream of an exotic style in their own garden or a patio. The expressive planters are decorated with an openwork motif of a palm leaf. Thanks to a great choice of models, you can make every space exceptional and distinctive. 'La Palma' products are made of a combination of stainless and corten steel, which not only enhances the aesthetic qualities of the planters, but also contributes to their durability and solidity.