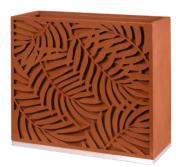

### Corten steel plant pot "BORMEO" corner

7

Material: Corten steel + Stainless Steel

Unique and carefully decorated 'La Palma' planters are a real treat for the tropics lovers, who dream of an exotic style in their own garden or a patio. The expressive planters are decorated with an openwork motif of a palm leaf. Thanks to a great choice of models, you can make every space exceptional and distinctive. 'La Palma' products are made of a combination of stainless and corten steel, which not only enhances the aesthetic qualities of the planters, but also contributes to their durability and solidity.