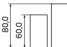

### Corten steel plant pot "Trebo" round

Corten steel plant pot "Trebo" rectangle

Diameter (cm)

Height (cm)

92,0

30,0

+ Stainless Steel

30,0

40,0

Material: Corten steel

Lenght (cm) ယု Width (cm) ကိ

Height (cm)

Material: Corten steel