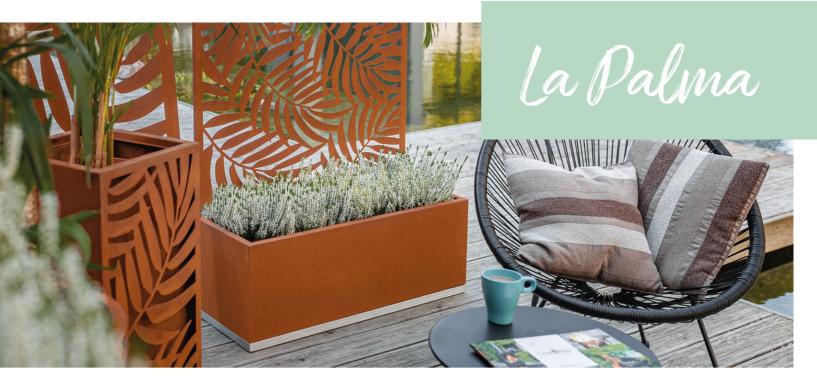

### Corten steel plant pot "BORMEO" corner

7

Material: Corten steel + Stainless Steel

Unique and carefully decorated 'La Palma' planters are a real treat for the tropics lovers, who dream of an exotic style in their own garden or a patio. The expressive planters are decorated with an openwork motif of a palm leaf. Thanks to a great choice of models, you can make every space exceptional and distinctive. 'La Palma' products are made of a combination of stainless and corten steel, which not only enhances the aesthetic qualities of the planters, but also contributes to their durability and solidity.

### Corten steel plant pot "La Palma" round

Diameter (cm)

Height (cm)

40,0

Material: Corten steel

### Corten steel plant pot "La Palma" square

Lenght (cm) Width (cm)

Height (cm)

Material: Corten steel + Stainless Steel

### Corten steel plant pot "La Palma" rectangle

Material: Corten steel + Stainless Steel

### Corten steel plant pot "La Palma" rectangle with wall

Material: Corten steel + Stainless Steel

\*<sup>\*\*\*</sup>\* Made \*<sub>\* \*</sub>\* in Europe

The 'TREBO' collection is a nod towards nature and greenery. All models are decorated with an openwork motif of a calathea leaf. Warm, rusty shade of steel intensively contrasts with the plants and emphasizes their green tones. TREBO planters look great both when solo and in a group of many. 'TREBO'products are made of a combination of stainless and corten steel, which not only enhances their aesthetic qualities,but also contributes to the durability and solidity of the TREBO series.